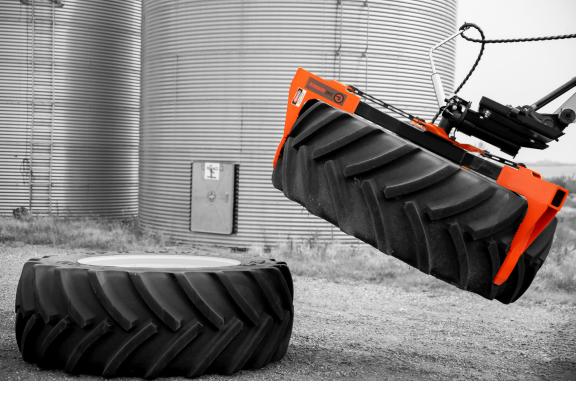

## The TireGrabber

The **TireGrabber** is an innovative piece of machinery used for changing largescale tires within the agricultural and construction industry. The TireGrabber is easily attached onto skid steers, bobcats, front end loaders, tractors or forklifts. It allows tires to be tilted, swiveled, rotated and picked up.