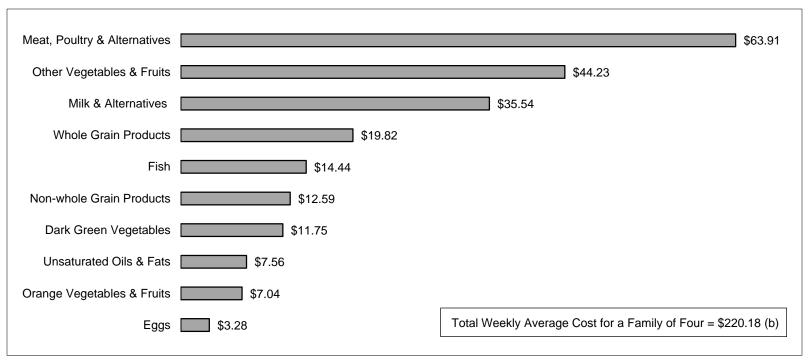

## Edmonton Nutritious Food Basket - Total Weekly Average Cost (\$) for a Family of Four (a) - July 2014

- (a) Composed of a man (31-50 years), a woman (31-50 years), a boy (9-13 years) and a girl (4-8 years).
- (b) Add 10% to Total Weekly Average Cost to cover condiments, baking supplies, tea, coffee, etc., Vitamin D supplement for adult men and women over 50 years of age and iron supplement for pregnant women.