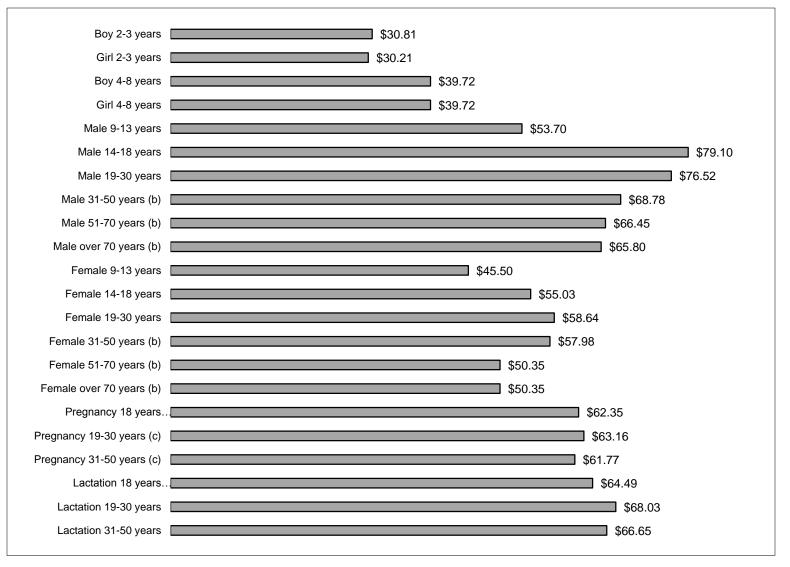

## Edmonton Nutritious Food Basket - Total Weekly Average Cost (\$) by Age/Gender Group - July 2014 (a)

- (a) Add 10% to Total Weekly Average Cost to cover condiments, baking supplies, tea, coffee, etc., Vitamin D supplement for adult men and women over 50 years of age and iron supplement for pregnant women.
- (b) A daily Vitamin D supplement is required for adult men and women over 50 years of age.
- (c) A daily iron supplement is required for pregnant women.