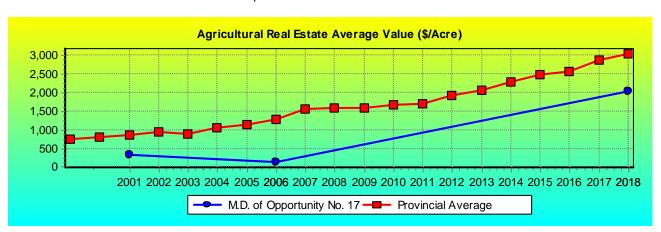

| Year         | CLI 1 | CLI 2 | CLI 3 | CLI 4         | CLI 5        | CLI 6 | Ohter    | All Classes |
|--------------|-------|-------|-------|---------------|--------------|-------|----------|-------------|
|              |       |       | Ave   | erage Value ( | \$ per Acre) |       |          |             |
| 1999         | -     | -     | -     | -             | -            | -     | -        | -           |
| 2000         | -     | -     | -     | -             | -            | -     | -        | -           |
| 2001         | -     | -     | -     | 312.50        | -            | -     | -        | 312.50      |
| 2002         | -     | -     | -     | -             | -            | -     | -        | -           |
| 2003         | -     | -     | -     | -             | -            | -     | -        | -           |
| 2004         | -     | -     | -     | -             | -            | -     | -        | -           |
| 2005         | -     | -     | -     | -             | -            | -     | -        | -           |
| 2006         | -     | -     | -     | 124.81        | -            | -     | -        | 124.81      |
| 2007         | -     | -     | -     | -             | -            | -     | -        | -           |
| 2008         | -     | -     | -     | -             | -            | -     | -        | -           |
| 2009         | -     | -     | -     | -             | -            | -     | -        | -           |
| 2010         | -     | -     | -     | -             | -            | -     | -        | -           |
| 2011         | -     | -     | -     | -             | -            | -     | -        | -           |
| 2012         | -     | -     | -     | -             | -            | -     | -        | -           |
| 2013         | -     | -     | -     | -             | -            | -     | -        | -           |
| 2014         | -     | -     |       | -             | -            | -     | -        | -           |
| 2015<br>2016 | -     | -     | -     | -             | -            | -     | -        | -           |
| 2016         | -     | -     | -     | -             | -            | -     | -        | -           |
| 2017         | -     | -     | -     | 2,017.64      | -            | -     | -        | 2,017.64    |
| 2010         | -     | -     | -     | Acres Trans   | ferred       |       | _        | ∠,017.04    |
| 1999         | _1    | _1    | _     | AUTOS TIAITS  | -            | _     | _        | _           |
| 2000         |       | -     |       |               |              | -     |          |             |
| 2001         | _     |       |       | 160           |              | _     | _        | 160         |
| 2002         | _     | -     | _     | -             | _            | _     | _        | - 100       |
| 2003         | _     | _     | _     | -             | _            | _     | _        |             |
| 2004         | _     | -     | _     | -             | -            | _     | _        |             |
| 2005         | -     | -     | -     | -             | -            | -     | -        | -           |
| 2006         | _     | _     | -     | 80            | -            | -     | _        | 80          |
| 2007         | -     | -     | -     | -             | -            | -     | -        | -           |
| 2008         | -     | -     | -     | -             | -            | -     | -        | -           |
| 2009         | -     | -     | -     | -             | -            | -     | -        | -           |
| 2010         | -     | -     | -     | -             | -            | -     | -        | -           |
| 2011         | -     | -     | -     | -             | -            | -     | -        | •           |
| 2012         | -     | -     | -     | -             | -            | -     | -        | -           |
| 2013         | -     | -     | -     | -             | -            | -     | -        | -           |
| 2014         | -     | -     | -     | -             | -            | -     | -        | -           |
| 2015         | -     | -     | -     | -             | -            | -     | -        | -           |
| 2016         | -     | -     | -     | -             | -            | -     | -        | -           |
| 2017         | -     | -     | -     | -             | -            | -     | -        | -           |
| 2018         | -     | -     | -     | 317           | -            | -     | -        | 317         |
| 1000         | T     | T     |       | Number of Tr  | ansters      | Т     | Т        |             |
| 1999         | -     | -     | -     | -             | -            | -     | -        | -           |
| 2000         | -     | -     | -     | -             | -            | -     | -        | -           |
| 2001         | -     | -     | -     | 1             | -            | -     | -        | 1           |
| 2002         | -     | -     | -     | -             | -            | -     | -        | -           |
| 2003         | -     | -     | -     | -             | -            | -     | -        | -           |
| 2004         | -     | -     | -     | -             | -            | -     | -        | -           |
| 2005<br>2006 | -     | -     | -     | -             | -            | -     | -        | <u> </u>    |
| 2006         | -     | -     | -     | 1             | -            | -     | -        | 1           |
| 2007         | -     | -     | -     | -             | -            | -     | -        | -           |
| 2008         | -     | -     | -     | -             | -            | -     | -        | -           |
| 2009         | -     | -     | -     | -             | -            | -     | -        | -           |
| 2010         | -     | -     |       | _             | _            | _     | _        | _           |
| 2012         |       | -     |       |               |              | -     |          |             |
| 2012         |       |       |       |               |              |       | _        |             |
| 2013         | _     | _     | -     | _             | -            | _     | _        | _           |
| 2015         | _     | _     |       | _             | -            | _     | _        | _           |
| 2016         | _     | _     |       | _             | _            | _     | _        |             |
| 2017         | _     |       |       |               | -            | -     | _        |             |
| 2018         | _     | _     | _     | 2             | -            | _     | _        | 2           |
| _0.0         |       |       |       |               |              |       | <u> </u> |             |