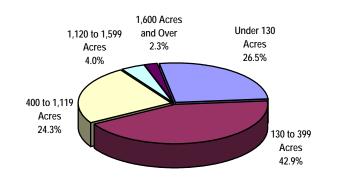

# 2001 Agriculture Profile - 1. Farms and the Land

|                                                                                                                                                                                                                                                                                                                                                                                                                                                                                                                                                                                                                                     | Leduc Co.                                                                                                                                                                     | Alberta                                                                                                                                                                            |
|-------------------------------------------------------------------------------------------------------------------------------------------------------------------------------------------------------------------------------------------------------------------------------------------------------------------------------------------------------------------------------------------------------------------------------------------------------------------------------------------------------------------------------------------------------------------------------------------------------------------------------------|-------------------------------------------------------------------------------------------------------------------------------------------------------------------------------|------------------------------------------------------------------------------------------------------------------------------------------------------------------------------------|
| Total Population                                                                                                                                                                                                                                                                                                                                                                                                                                                                                                                                                                                                                    | 12,528                                                                                                                                                                        | 2,974,807                                                                                                                                                                          |
| Urban Population                                                                                                                                                                                                                                                                                                                                                                                                                                                                                                                                                                                                                    | 0                                                                                                                                                                             | 2,405,160                                                                                                                                                                          |
| Rural Population                                                                                                                                                                                                                                                                                                                                                                                                                                                                                                                                                                                                                    | 12,528                                                                                                                                                                        | 569,647                                                                                                                                                                            |
| Rural as % of Total Population                                                                                                                                                                                                                                                                                                                                                                                                                                                                                                                                                                                                      | 100                                                                                                                                                                           | 19                                                                                                                                                                                 |
| · · · · · · · · · · · · · · · · · · ·                                                                                                                                                                                                                                                                                                                                                                                                                                                                                                                                                                                               |                                                                                                                                                                               |                                                                                                                                                                                    |
| Number of Farms (1)                                                                                                                                                                                                                                                                                                                                                                                                                                                                                                                                                                                                                 | 1,464                                                                                                                                                                         | 53,652                                                                                                                                                                             |
| Average Farm Size (acres)                                                                                                                                                                                                                                                                                                                                                                                                                                                                                                                                                                                                           | 385                                                                                                                                                                           | 970                                                                                                                                                                                |
| wordgo r ann oizo (aoroo)                                                                                                                                                                                                                                                                                                                                                                                                                                                                                                                                                                                                           | 000                                                                                                                                                                           | 770                                                                                                                                                                                |
| Average Per Reporting Farm                                                                                                                                                                                                                                                                                                                                                                                                                                                                                                                                                                                                          | D                                                                                                                                                                             | ollars                                                                                                                                                                             |
| Net Farm Operating Income (2)                                                                                                                                                                                                                                                                                                                                                                                                                                                                                                                                                                                                       | 12,328                                                                                                                                                                        | 23,764                                                                                                                                                                             |
| Farm Capital                                                                                                                                                                                                                                                                                                                                                                                                                                                                                                                                                                                                                        | 776,462                                                                                                                                                                       | 1,029,903                                                                                                                                                                          |
| Farm Operating Expenses                                                                                                                                                                                                                                                                                                                                                                                                                                                                                                                                                                                                             | 89,256                                                                                                                                                                        | 166,043                                                                                                                                                                            |
| Gross Farm Receipts                                                                                                                                                                                                                                                                                                                                                                                                                                                                                                                                                                                                                 | 97,419                                                                                                                                                                        | 184,885                                                                                                                                                                            |
| Area in Crops (acres)                                                                                                                                                                                                                                                                                                                                                                                                                                                                                                                                                                                                               | 292                                                                                                                                                                           | 522                                                                                                                                                                                |
| Seeded Area of Wheat (acres)                                                                                                                                                                                                                                                                                                                                                                                                                                                                                                                                                                                                        | 197                                                                                                                                                                           | 439                                                                                                                                                                                |
| Number of Beef Cows (head)                                                                                                                                                                                                                                                                                                                                                                                                                                                                                                                                                                                                          | 46                                                                                                                                                                            | 74                                                                                                                                                                                 |
|                                                                                                                                                                                                                                                                                                                                                                                                                                                                                                                                                                                                                                     | 291                                                                                                                                                                           | 74                                                                                                                                                                                 |
| Number of Pigs (head)                                                                                                                                                                                                                                                                                                                                                                                                                                                                                                                                                                                                               | 291                                                                                                                                                                           | 737                                                                                                                                                                                |
| Form Operating Arrangements (2)                                                                                                                                                                                                                                                                                                                                                                                                                                                                                                                                                                                                     | # Formo                                                                                                                                                                       | 0/ Dietr                                                                                                                                                                           |
| Farm Operating Arrangements (3)                                                                                                                                                                                                                                                                                                                                                                                                                                                                                                                                                                                                     | # Farms                                                                                                                                                                       | % Distr.                                                                                                                                                                           |
| Sole Proprietorship                                                                                                                                                                                                                                                                                                                                                                                                                                                                                                                                                                                                                 | 828                                                                                                                                                                           | 56.6                                                                                                                                                                               |
| Partnership                                                                                                                                                                                                                                                                                                                                                                                                                                                                                                                                                                                                                         | 481                                                                                                                                                                           | 32.9                                                                                                                                                                               |
| With Written Agreement                                                                                                                                                                                                                                                                                                                                                                                                                                                                                                                                                                                                              | 56                                                                                                                                                                            | 3.8                                                                                                                                                                                |
| Without Written Agreement                                                                                                                                                                                                                                                                                                                                                                                                                                                                                                                                                                                                           | 425                                                                                                                                                                           | 29.0                                                                                                                                                                               |
| Corporation                                                                                                                                                                                                                                                                                                                                                                                                                                                                                                                                                                                                                         | 154                                                                                                                                                                           | 10.5                                                                                                                                                                               |
| Family                                                                                                                                                                                                                                                                                                                                                                                                                                                                                                                                                                                                                              | 138                                                                                                                                                                           | 9.4                                                                                                                                                                                |
| Non-Family                                                                                                                                                                                                                                                                                                                                                                                                                                                                                                                                                                                                                          | 16                                                                                                                                                                            | 1.1                                                                                                                                                                                |
| Other*                                                                                                                                                                                                                                                                                                                                                                                                                                                                                                                                                                                                                              | 1                                                                                                                                                                             | 0.1                                                                                                                                                                                |
| Total Farms                                                                                                                                                                                                                                                                                                                                                                                                                                                                                                                                                                                                                         | 1,464                                                                                                                                                                         | 100.0                                                                                                                                                                              |
|                                                                                                                                                                                                                                                                                                                                                                                                                                                                                                                                                                                                                                     | <b>" F</b>                                                                                                                                                                    | 0/ D' I                                                                                                                                                                            |
| Farms by Total Farm Area                                                                                                                                                                                                                                                                                                                                                                                                                                                                                                                                                                                                            | # Farms                                                                                                                                                                       | % Distr.                                                                                                                                                                           |
|                                                                                                                                                                                                                                                                                                                                                                                                                                                                                                                                                                                                                                     |                                                                                                                                                                               |                                                                                                                                                                                    |
| Under 10 Acres                                                                                                                                                                                                                                                                                                                                                                                                                                                                                                                                                                                                                      | 34                                                                                                                                                                            | 2.3                                                                                                                                                                                |
| 10 to 129 Acres                                                                                                                                                                                                                                                                                                                                                                                                                                                                                                                                                                                                                     | 354                                                                                                                                                                           | 24.2                                                                                                                                                                               |
| 10 to 129 Acres<br>130 to 239 Acres                                                                                                                                                                                                                                                                                                                                                                                                                                                                                                                                                                                                 | 354<br>366                                                                                                                                                                    | <u>24.2</u><br>25.0                                                                                                                                                                |
| 10 to 129 Acres<br>130 to 239 Acres<br>240 to 399 Acres                                                                                                                                                                                                                                                                                                                                                                                                                                                                                                                                                                             | 354<br>366<br>262                                                                                                                                                             | 24.2<br>25.0<br>17.9                                                                                                                                                               |
| 10 to 129 Acres           130 to 239 Acres           240 to 399 Acres           400 to 559 Acres                                                                                                                                                                                                                                                                                                                                                                                                                                                                                                                                    | 354<br>366<br>262<br>146                                                                                                                                                      | 24.2<br>25.0<br>17.9<br>10.0                                                                                                                                                       |
| 10 to 129 Acres           130 to 239 Acres           240 to 399 Acres           400 to 559 Acres           560 to 759 Acres                                                                                                                                                                                                                                                                                                                                                                                                                                                                                                         | 354<br>366<br>262<br>146<br>104                                                                                                                                               | 24.2<br>25.0<br>17.9<br>10.0<br>7.1                                                                                                                                                |
| 10 to 129 Acres           130 to 239 Acres           240 to 399 Acres           400 to 559 Acres           560 to 759 Acres           760 to 1,119 Acres                                                                                                                                                                                                                                                                                                                                                                                                                                                                            | 354<br>366<br>262<br>146<br>104<br>106                                                                                                                                        | 24.2<br>25.0<br>17.9<br>10.0<br>7.1<br>7.2                                                                                                                                         |
| 10 to 129 Acres           130 to 239 Acres           240 to 399 Acres           400 to 559 Acres           560 to 759 Acres           760 to 1,119 Acres           1,120 Acres and Over                                                                                                                                                                                                                                                                                                                                                                                                                                             | 354<br>366<br>262<br>146<br>104<br>106<br><b>92</b>                                                                                                                           | 24.2<br>25.0<br>17.9<br>10.0<br>7.1<br>7.2<br><b>6.3</b>                                                                                                                           |
| 10 to 129 Acres           130 to 239 Acres           240 to 399 Acres           400 to 559 Acres           560 to 759 Acres           760 to 1,119 Acres           1,120 Acres and Over           1,120 to 1,599 Acres                                                                                                                                                                                                                                                                                                                                                                                                              | 354<br>366<br>262<br>146<br>104<br>106<br><b>92</b><br>59                                                                                                                     | 24.2<br>25.0<br>17.9<br>10.0<br>7.1<br>7.2                                                                                                                                         |
| 10 to 129 Acres           130 to 239 Acres           240 to 399 Acres           400 to 559 Acres           560 to 759 Acres           760 to 1,119 Acres           1,120 Acres and Over           1,120 to 1,599 Acres           1,600 to 2,239 Acres                                                                                                                                                                                                                                                                                                                                                                               | 354<br>366<br>262<br>146<br>104<br>106<br><b>92</b>                                                                                                                           | 24.2<br>25.0<br>17.9<br>10.0<br>7.1<br>7.2<br><b>6.3</b><br>4.0<br>1.4                                                                                                             |
| 10 to 129 Acres           130 to 239 Acres           240 to 399 Acres           400 to 559 Acres           560 to 759 Acres           760 to 1,119 Acres           1,120 Acres and Over           1,120 to 1,599 Acres           1,600 to 2,239 Acres           2,240 to 2,879 Acres                                                                                                                                                                                                                                                                                                                                                | 354<br>366<br>262<br>146<br>104<br>106<br><b>92</b><br>59<br>21<br>7                                                                                                          | 24.2<br>25.0<br>17.9<br>10.0<br>7.1<br>7.2<br><b>6.3</b><br>4.0<br>1.4<br>0.5                                                                                                      |
| 10 to 129 Acres           130 to 239 Acres           240 to 399 Acres           400 to 559 Acres           560 to 759 Acres           760 to 1,119 Acres           1,120 Acres and Over           1,120 to 1,599 Acres           1,600 to 2,239 Acres                                                                                                                                                                                                                                                                                                                                                                               | 354<br>366<br>262<br>146<br>104<br>106<br><b>92</b><br>59<br>21                                                                                                               | 24.2<br>25.0<br>17.9<br>10.0<br>7.1<br>7.2<br><b>6.3</b><br>4.0<br>1.4                                                                                                             |
| 10 to 129 Acres           130 to 239 Acres           240 to 399 Acres           400 to 559 Acres           560 to 759 Acres           760 to 1,119 Acres           1,120 Acres and Over           1,120 to 1,599 Acres           1,600 to 2,239 Acres           2,240 to 2,879 Acres           2,880 to 3,519 Acres           3,520 Acres and Over                                                                                                                                                                                                                                                                                  | 354<br>366<br>262<br>146<br>104<br>106<br><b>92</b><br>59<br>21<br>7                                                                                                          | 24.2<br>25.0<br>17.9<br>10.0<br>7.1<br>7.2<br><b>6.3</b><br>4.0<br>1.4<br>0.5                                                                                                      |
| 10 to 129 Acres           130 to 239 Acres           240 to 399 Acres           400 to 559 Acres           560 to 759 Acres           760 to 1,119 Acres           1,120 Acres and Over           1,120 to 1,599 Acres           1,600 to 2,239 Acres           2,240 to 2,879 Acres           2,240 to 3,519 Acres                                                                                                                                                                                                                                                                                                                 | 354<br>366<br>262<br>146<br>104<br>106<br><b>92</b><br>59<br>21<br>7<br>7<br>2                                                                                                | 24.2<br>25.0<br>17.9<br>10.0<br>7.1<br>7.2<br><b>6.3</b><br>4.0<br>1.4<br>0.5<br>0.1                                                                                               |
| 10 to 129 Acres           130 to 239 Acres           240 to 399 Acres           400 to 559 Acres           560 to 759 Acres           760 to 1,119 Acres           1,120 Acres and Over           1,120 to 1,599 Acres           2,240 to 2,239 Acres           2,240 to 2,879 Acres           2,240 to 2,879 Acres           3,520 Acres and Over           Total Farms                                                                                                                                                                                                                                                            | 354<br>366<br>262<br>146<br>104<br>106<br><b>92</b><br>59<br>21<br>7<br>7<br>2<br>3<br>1,464                                                                                  | 24.2<br>25.0<br>17.9<br>10.0<br>7.1<br>7.2<br><b>6.3</b><br>4.0<br>1.4<br>0.5<br>0.1<br>0.2<br><b>100.0</b>                                                                        |
| 10 to 129 Acres           130 to 239 Acres           240 to 399 Acres           400 to 559 Acres           560 to 759 Acres           760 to 1,119 Acres           1,120 Acres and Over           1,120 to 1,599 Acres           1,600 to 2,239 Acres           2,240 to 2,879 Acres           2,880 to 3,519 Acres           3,520 Acres and Over                                                                                                                                                                                                                                                                                  | 354<br>366<br>262<br>146<br>104<br>106<br><b>92</b><br>59<br>21<br>7<br>7<br>2<br>3                                                                                           | 24.2<br>25.0<br>17.9<br>10.0<br>7.1<br>7.2<br><b>6.3</b><br>4.0<br>1.4<br>0.5<br>0.1<br>0.2                                                                                        |
| 10 to 129 Acres           130 to 239 Acres           240 to 399 Acres           400 to 559 Acres           560 to 759 Acres           760 to 1,119 Acres           1,120 Acres and Over           1,120 to 1,599 Acres           2,240 to 2,879 Acres           2,240 to 2,879 Acres           2,880 to 3,519 Acres           3,520 Acres and Over           Total Farms           Farms by Type (4)           Dairy                                                                                                                                                                                                                | 354<br>366<br>262<br>146<br>104<br>106<br><b>92</b><br>59<br>21<br>7<br>7<br>2<br>3<br>1,464                                                                                  | 24.2<br>25.0<br>17.9<br>10.0<br>7.1<br>7.2<br><b>6.3</b><br>4.0<br>1.4<br>0.5<br>0.1<br>0.2<br><b>100.0</b>                                                                        |
| 10 to 129 Acres           130 to 239 Acres           240 to 399 Acres           400 to 559 Acres           560 to 759 Acres           760 to 1,119 Acres           1,120 Acres and Over           1,120 to 1,599 Acres           2,240 to 2,379 Acres           2,240 to 2,879 Acres           2,240 to 2,879 Acres           3,520 Acres and Over           Total Farms           Farms by Type (4)                                                                                                                                                                                                                                | 354<br>366<br>262<br>146<br>104<br>106<br><b>92</b><br>59<br>21<br>7<br>7<br>2<br>3<br>1,464<br># Farms                                                                       | 24.2<br>25.0<br>17.9<br>10.0<br>7.1<br>7.2<br><b>6.3</b><br>4.0<br>1.4<br>0.5<br>0.1<br>0.2<br>100.0<br>% Distr.                                                                   |
| 10 to 129 Acres           130 to 239 Acres           240 to 399 Acres           400 to 559 Acres           560 to 759 Acres           760 to 1,119 Acres           1,120 Acres and Over           1,120 to 1,599 Acres           2,240 to 2,879 Acres           2,240 to 2,879 Acres           2,880 to 3,519 Acres           3,520 Acres and Over           Total Farms           Farms by Type (4)           Dairy           Cattle (Beef)                                                                                                                                                                                        | 354<br>366<br>262<br>146<br>104<br>106<br><b>92</b><br>59<br>21<br>7<br>7<br>2<br>3<br>1,464<br># Farms<br>109                                                                | 24.2<br>25.0<br>17.9<br>10.0<br>7.1<br>7.2<br>6.3<br>4.0<br>1.4<br>0.5<br>0.1<br>0.2<br>100.0<br>% Distr.<br>8.0                                                                   |
| 10 to 129 Acres           130 to 239 Acres           240 to 399 Acres           400 to 559 Acres           560 to 759 Acres           760 to 1,119 Acres           1,120 Acres and Over           1,120 to 1,599 Acres           2,240 to 2,239 Acres           2,240 to 2,879 Acres           2,880 to 3,519 Acres           3,520 Acres and Over           Total Farms           Farms by Type (4)           Dairy           Cattle (Beef)                                                                                                                                                                                        | 354<br>366<br>262<br>146<br>104<br>106<br><b>92</b><br>59<br>21<br>7<br>2<br>3<br>1,464<br># Farms<br>109<br>634                                                              | 24.2<br>25.0<br>17.9<br>10.0<br>7.1<br>7.2<br>6.3<br>4.0<br>1.4<br>0.5<br>0.1<br>0.2<br>100.0<br>% Distr.<br>8.0<br>46.5                                                           |
| 10 to 129 Acres           130 to 239 Acres           240 to 399 Acres           400 to 559 Acres           560 to 759 Acres           760 to 1,119 Acres           1,120 Acres and Over           1,120 to 1,599 Acres           2,240 to 2,879 Acres           2,240 to 2,879 Acres           2,880 to 3,519 Acres           3,520 Acres and Over           Total Farms           Farms by Type (4)           Dairy           Cattle (Beef)                                                                                                                                                                                        | 354<br>366<br>262<br>146<br>104<br>106<br><b>92</b><br>59<br>21<br>7<br>7<br>2<br>3<br>1,464<br># Farms<br>109<br>634<br>20                                                   | 24.2<br>25.0<br>17.9<br>10.0<br>7.1<br>7.2<br>6.3<br>4.0<br>1.4<br>0.5<br>0.1<br>0.2<br>100.0<br>% Distr.<br>8.0<br>46.5<br>1.5                                                    |
| 10 to 129 Acres           130 to 239 Acres           240 to 399 Acres           400 to 559 Acres           560 to 759 Acres           760 to 1,119 Acres           1,120 Acres and Over           1,120 to 1,599 Acres           2,240 to 2,879 Acres           2,240 to 2,879 Acres           2,880 to 3,519 Acres           3,520 Acres and Over           Total Farms           Farms by Type (4)           Dairy           Cattle (Beef)           Hog           Poultry and Egg           Wheat                                                                                                                                | 354<br>366<br>262<br>146<br>104<br>106<br><b>92</b><br>59<br>21<br>7<br>7<br>2<br>3<br>1,464<br># Farms<br>109<br>634<br>20<br>19                                             | 24.2<br>25.0<br>17.9<br>10.0<br>7.1<br>7.2<br>6.3<br>4.0<br>1.4<br>0.5<br>0.1<br>0.2<br>100.0<br>% Distr.<br>8.0<br>46.5<br>1.5<br>1.4                                             |
| 10 to 129 Acres           130 to 239 Acres           240 to 399 Acres           400 to 559 Acres           560 to 759 Acres           760 to 1,119 Acres           1,120 Acres and Over           1,120 to 1,599 Acres           2,240 to 2,879 Acres           2,240 to 2,879 Acres           2,240 to 2,879 Acres           3,520 Acres and Over           Total Farms           Farms by Type (4)           Dairy           Cattle (Beef)           Hog           Poultry and Egg           Wheat           Grain and Oilseed (Except Wheat)                                                                                     | 354<br>366<br>262<br>146<br>104<br>106<br><b>92</b><br>59<br>21<br>7<br>7<br>2<br>3<br>1,464<br># Farms<br>109<br>634<br>20<br>19<br>37                                       | 24.2<br>25.0<br>17.9<br>10.0<br>7.1<br>7.2<br>6.3<br>4.0<br>1.4<br>0.5<br>0.1<br>0.2<br>100.0<br>% Distr.<br>8.0<br>46.5<br>1.5<br>1.4<br>2.7                                      |
| 10 to 129 Acres           130 to 239 Acres           240 to 399 Acres           400 to 559 Acres           560 to 759 Acres           760 to 1,119 Acres           1,120 Acres and Over           1,120 to 1,599 Acres           2,240 to 2,879 Acres           2,240 to 2,879 Acres           2,880 to 3,519 Acres           3,520 Acres and Over           Total Farms           Farms by Type (4)           Dairy           Cattle (Beef)           Hog           Poultry and Egg           Wheat                                                                                                                                | 354<br>366<br>262<br>146<br>104<br>106<br><b>92</b><br>59<br>21<br>7<br>7<br>2<br>3<br>1,464<br><b># Farms</b><br>109<br>634<br>20<br>19<br>37<br>175                         | 24.2<br>25.0<br>17.9<br>10.0<br>7.1<br>7.2<br>6.3<br>4.0<br>1.4<br>0.5<br>0.1<br>0.2<br>100.0<br>% Distr.<br>8.0<br>46.5<br>1.5<br>1.4<br>2.7<br>12.8                              |
| 10 to 129 Acres           130 to 239 Acres           240 to 399 Acres           400 to 559 Acres           560 to 759 Acres           760 to 1,119 Acres           1,120 Acres and Over           1,120 to 1,599 Acres           2,240 to 2,879 Acres           2,240 to 2,879 Acres           2,240 to 2,879 Acres           3,520 Acres and Over           Total Farms           Farms by Type (4)           Dairy           Cattle (Beef)           Hog           Poultry and Egg           Wheat           Grain and Oilseed (Except Wheat)           Field Crop (Except Grain and Oilseed)           Fruit                     | 354<br>366<br>262<br>146<br>104<br>106<br><b>92</b><br>59<br>21<br>7<br>7<br>2<br>3<br>1,464<br><b># Farms</b><br>109<br>634<br>20<br>19<br>37<br>175<br>113                  | 24.2<br>25.0<br>17.9<br>10.0<br>7.1<br>7.2<br>6.3<br>4.0<br>1.4<br>0.5<br>0.1<br>0.2<br>100.0<br>% Distr.<br>8.0<br>46.5<br>1.5<br>1.4<br>2.7<br>12.8<br>8.3                       |
| 10 to 129 Acres           130 to 239 Acres           240 to 399 Acres           400 to 559 Acres           560 to 759 Acres           760 to 1,119 Acres           1,120 Acres and Over           1,120 to 1,599 Acres           2,240 to 2,879 Acres           2,240 to 2,879 Acres           2,240 to 2,879 Acres           3,520 Acres and Over           Total Farms           Farms by Type (4)           Dairy           Cattle (Beef)           Hog           Poultry and Egg           Wheat           Grain and Oilseed (Except Wheat)           Field Crop (Except Grain and Oilseed)           Fruit           Vegetable | 354<br>366<br>262<br>146<br>104<br>106<br><b>92</b><br>59<br>21<br>7<br>7<br>2<br>3<br>1,464<br><b># Farms</b><br>109<br>634<br>20<br>19<br>37<br>175<br>113<br>113<br>1<br>6 | 24.2<br>25.0<br>17.9<br>10.0<br>7.1<br>7.2<br>6.3<br>4.0<br>1.4<br>0.5<br>0.1<br>0.2<br>100.0<br>% Distr.<br>8.0<br>46.5<br>1.5<br>1.4<br>2.7<br>12.8<br>8.3<br>0.1<br>0.4         |
| 10 to 129 Acres130 to 239 Acres240 to 399 Acres400 to 559 Acres560 to 759 Acres760 to 1,119 Acres1,120 Acres and Over1,120 to 1,599 Acres2,240 to 2,239 Acres2,240 to 2,879 Acres2,240 to 3,519 Acres3,520 Acres and OverTotal FarmsFarms by Type (4)DairyCattle (Beef)HogPoultry and EggWheatGrain and Oilseed (Except Wheat)Field Crop (Except Grain and Oilseed)FruitVegetableMiscellaneous Speciality                                                                                                                                                                                                                           | 354<br>366<br>262<br>146<br>104<br>106<br><b>92</b><br>59<br>21<br>7<br>7<br>2<br>3<br>1,464<br><b># Farms</b><br>109<br>634<br>20<br>19<br>37<br>175<br>113<br>1             | 24.2<br>25.0<br>17.9<br>10.0<br>7.1<br>7.2<br>6.3<br>4.0<br>1.4<br>0.5<br>0.1<br>0.2<br>100.0<br>% Distr.<br>8.0<br>46.5<br>1.5<br>1.4<br>2.7<br>12.8<br>8.3<br>0.1                |
| 10 to 129 Acres           130 to 239 Acres           240 to 399 Acres           400 to 559 Acres           560 to 759 Acres           760 to 1,119 Acres           1,120 Acres and Over           1,120 to 1,599 Acres           2,240 to 2,879 Acres           2,240 to 2,879 Acres           2,240 to 2,879 Acres           3,520 Acres and Over           Total Farms           Farms by Type (4)           Dairy           Cattle (Beef)           Hog           Poultry and Egg           Wheat           Grain and Oilseed (Except Wheat)           Field Crop (Except Grain and Oilseed)           Fruit           Vegetable | 354<br>366<br>262<br>146<br>104<br>106<br>92<br>59<br>21<br>7<br>7<br>2<br>3<br>1,464<br># Farms<br>109<br>634<br>20<br>19<br>37<br>175<br>113<br>113<br>1<br>6<br>191        | 24.2<br>25.0<br>17.9<br>10.0<br>7.1<br>7.2<br>6.3<br>4.0<br>1.4<br>0.5<br>0.1<br>0.2<br>100.0<br>% Distr.<br>8.0<br>46.5<br>1.5<br>1.4<br>2.7<br>12.8<br>8.3<br>0.1<br>0.4<br>14.0 |

### **Distribution of Farms by Size**

**Top Five Farm Types** 

 Regional values do not include municipalities where confidentiality applies.
 x - Confidential
 "# Farms" refers to number of farms reporting