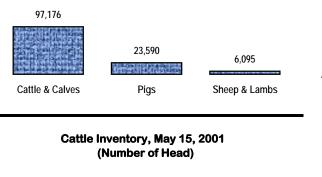

## 2001 Agriculture Profile - 4. Livestock, Poultry and Farm Machinery

| Cattle and Calves (21)      | # Farms | Head   | % Alta. | Coloni    |
|-----------------------------|---------|--------|---------|-----------|
| Total Cows                  | 854     | 43,327 | 2.0     | Albe      |
| Dairy Cows                  | 122     | 7,256  | 8.6     | Led       |
| Beef Cows                   | 781     | 36,071 | 1.7     |           |
| Heifers                     | 621     | 13,309 | 1.1     |           |
| Bulls                       | 687     | 1,861  | 1.7     | Poultr    |
| Steers                      | 201     | 2,637  | 0.3     | Total H   |
| Calves                      | 858     | 36,042 | 1.7     | Broi      |
| Total Cattle and Calves     | 913     | 97,176 | 1.5     | Pulle     |
|                             |         |        |         | Layi      |
| Pigs (22)                   | # Farms | Head   | % Alta. | Laying    |
| Boars                       | 38      | 233    | 2.5     | Turkey    |
| Sows and Gilts for Breeding | 46      | 2,181  | 1.1     | Other I   |
| Nursing and Weaner Pigs     | 34      | 7,666  | 1.1     |           |
| Grower and Finishing Pigs   | 62      | 13,510 | 1.2     | Poultr    |
| Total Pigs                  | 81      | 23,590 | 1.2     | Broilers  |
|                             |         |        |         | Turkey    |
| Sheep and Lambs             | # Farms | Head   | % Alta. |           |
| Rams                        | 72      | 177    | 2.7     | Chicks    |
| Ewes                        | 84      | 2,485  | 1.9     |           |
| Lambs                       | 75      | 3,433  | 2.0     | Marke     |
| Total Sheep and Lambs       | 94      | 6,095  | 2.0     |           |
|                             |         |        |         | Total T   |
| Other Livestock (23)        | # Farms | Head   | % Alta. | Total F   |
| Horses and Ponies           | 385     | 3,593  | 2.2     | Pick      |
| Goats                       | 54      | 1,226  | 2.9     | Othe      |
| Rabbits                     | 12      | 193    | 3.4     | Cars a    |
| Mink                        | 0       | 0      | 0.0     | Swathe    |
| Fox                         | 1       | Х      | Х       | Combi     |
| Bison (Buffalo)             | 25      | 2,084  | 2.6     | Balers    |
| Deer (Excluding Wild Deer)  | 2       | Х      | Х       | Forage    |
| Elk                         | 16      | 1,075  | 3.4     | Tillage   |
| Llamas and Alpacas          | 58      | 774    | 6.0     | Irrigatio |
| Wild Boars                  | 2       | Х      | Х       | Other*    |
|                             |         |        |         |           |

| Colonies of Bees (24)                | # Farms              | Colonies     | % Alta. |
|--------------------------------------|----------------------|--------------|---------|
| Alberta                              | 467                  | 209,821      | 100.0   |
| Leduc County                         | 17                   | 8,416        | 4.0     |
|                                      |                      |              |         |
| Poultry Inventory                    | # Farms              | Number       | % Alta. |
| Total Hens and Chickens              | 159                  | 276,872      | 2.3     |
| Broilers, Roasters, Cornish          | 87                   | 167,524      | 1.9     |
| Pullets for Laying (under 19 wks.)   | 33                   | 27,793       | 2.6     |
| Laying Hens (19 wks and over)        | 115                  | 81,555       | 3.5     |
| Laying Hens (Hatchery Supply Flock)  | ) 2                  | Х            | Х       |
| Turkeys                              | 37                   | Х            | Х       |
| Other Poultry                        | 51                   | 1,929        | 0.9     |
| Poultry Production                   | # Farms              | Kilograms    | % Alta. |
| Broilers/Roasters/Cornish Production |                      | 2,175,990    | 2.1     |
| Turkey Production                    | 15                   | X            | X       |
| 3                                    | # Farms              | Number       | % Alta. |
| Chicks or Other Poultry Hatched      | 1                    | X            | X       |
|                                      |                      | ······ (0)   |         |
| Market Value of Farm Machinery a     | nd Equipr<br># Farms | Number       | \$ '000 |
| Total Tractors                       | 1,374                | 4,697        | 71,048  |
| Total Farm Trucks                    | 1,362                | 3,621        | 37,340  |
| Pick-ups and Cargo Vans              | 1,319                | 2,295        | 24,161  |
| Other Farm Trucks                    | 747                  | 1,326        | 13,179  |
| Cars and Other Passenger Vehicles    | 742                  | 903          | 9,374   |
| Swathers and Mower Conditioners      | 935                  | 1,385        | 13,161  |
| Combines                             | 656                  | 817          | 18,233  |
| Balers                               | 870                  | 1,238        | 10,613  |
| Forage Harvestors                    | 134                  | 154          | 1,911   |
| Tillage/Cultivation/Seeding Equip.   | 1,003                | 3,999        | 15,973  |
|                                      | 1,005                | 3,777        | 10,970  |
| Irrigation Equipment                 | 34                   | 5,999<br>n/a | 274     |