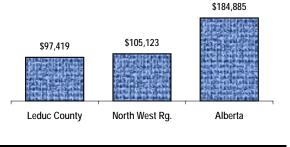

# 2001 Agriculture Profile - 2. Financial Characteristics

| Number of Farms                        | Lee     | duc County<br>1,464 | Alberta<br>53,652 |
|----------------------------------------|---------|---------------------|-------------------|
| Average Per Reporting Farm             | Dollars |                     |                   |
| Net Farm Operating Income (2)          |         | 12,328              | 23,764            |
| Farm Capital                           |         | 776,462             | 1,029,903         |
| Farm Operating Expenses                |         | 89,256              | 166,043           |
| Farm Interest Expenses                 |         | 11,692              | 14,319            |
| Gross Farm Receipts                    |         | 97,419              | 184,885           |
| Form Conital                           | # Farms | \$ '000             | % Distr.          |
| Farm Capital                           |         |                     | % DISU.<br>17.7   |
| Machinery and Equipment (8)            | 1,464   | 201,429             |                   |
| Livestock and Poultry                  | 1,184   | 124,129             | 10.9              |
| Land and Buildings (9)                 | 1,464   | 811,182             | 71.4              |
| Owned                                  | 1,420   | 576,302             | 50.7              |
| Rented or Leased from Others           | 608     | 234,879             | 20.7              |
| Total Farm Capital                     | 1,464   | 1,136,740           | 100.0             |
| Farms Classified by Farm Capital       |         | # Farms             | % Distr.          |
| Under \$50,000                         |         | 8                   | 0.5               |
| \$50,000 - \$99,999                    |         | 15                  | 1.0               |
| \$100,000 - \$199,999                  |         | 119                 | 8.1               |
| \$200,000 - \$349,999                  |         | 328                 | 22.4              |
| \$350,000 - \$499,999                  |         | 238                 | 16.3              |
| \$500,000 - \$999.999                  |         | 433                 | 29.6              |
| \$1,000,000 - \$1,499,999              |         | 151                 | 10.3              |
| \$1,500,000 and Over                   |         | 172                 | 11.7              |
| Total Farms                            |         | 1,464               | 100.0             |
| Farm Operating Expenses (10)           | # Farms | \$ '000             | % Distr.          |
| Farm Interest Expenses                 | 863     | 10,090              | 7.7               |
| Custom and Contract Work               | 689     | 4,276               | 3.3               |
| Rent/Leasing of Land and Buildings     | 516     | 3,860               | 3.0               |
| Rent/Leasing of Mach./Equip./Vehicles  | 291     | 1,047               | 0.8               |
| Wages and Salaries                     | 496     | 10,054              | 7.7               |
| Paid to Family Members                 | 362     | 6,098               | 4.7               |
| Paid to all Other Persons              | 260     | 3,956               | 3.0               |
| All Fuel Expenses                      | 1,402   | 8,920               | 6.8               |
| Repair/Maint. to Mach./Equip./Vehicles | 1,368   | 8,767               | 6.7               |
| Fertilizer and Lime Purchases          | 777     | 7,944               | 6.1               |
| Herbicides/Insecticides/Fungicides     | 667     | 3,932               | 3.0               |
| Seed/Seedling Purchases                | 786     | 2,474               | 1.9               |
| Livestock and Poultry Purchases        | 701     | 33,059              | 25.3              |
| Veterinary Services, Drugs, etc.       | 1,041   | 3,144               | 2.4               |
| Feed and Supplement Purchases          | 1,083   | 13,720              | 10.5              |
| Electricity/Telephone/Telecom.         | 1,356   | 3,584               | 2.7               |
| Repair/Maint. to Farm Bldgs./Fences    | 1,196   | 3,534               | 2.7               |
| All Other Expenses                     | 1,354   | 12,267              | 9.4               |
|                                        |         |                     |                   |

## Average Gross Receipts Per Farm