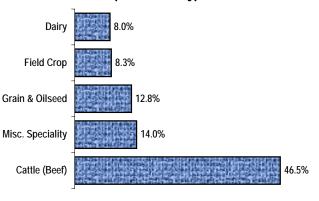

# 2001 Agriculture Profile - 1. Farms and the Land

|                                                                                                                                                                                                                                                                                                                                                                                                                                                                                                                                                                                                                                     | Leduc Co.                                                                                                                                                                     | Alberta                                                                                                                                                                            |
|-------------------------------------------------------------------------------------------------------------------------------------------------------------------------------------------------------------------------------------------------------------------------------------------------------------------------------------------------------------------------------------------------------------------------------------------------------------------------------------------------------------------------------------------------------------------------------------------------------------------------------------|-------------------------------------------------------------------------------------------------------------------------------------------------------------------------------|------------------------------------------------------------------------------------------------------------------------------------------------------------------------------------|
| Total Population                                                                                                                                                                                                                                                                                                                                                                                                                                                                                                                                                                                                                    | 12,528                                                                                                                                                                        | 2,974,807                                                                                                                                                                          |
| Urban Population                                                                                                                                                                                                                                                                                                                                                                                                                                                                                                                                                                                                                    | 0                                                                                                                                                                             | 2,405,160                                                                                                                                                                          |
| Rural Population                                                                                                                                                                                                                                                                                                                                                                                                                                                                                                                                                                                                                    | 12,528                                                                                                                                                                        | 569,647                                                                                                                                                                            |
| Rural as % of Total Population                                                                                                                                                                                                                                                                                                                                                                                                                                                                                                                                                                                                      | 100                                                                                                                                                                           | 19                                                                                                                                                                                 |
| · · · · · · · · · · · · · · · · · · ·                                                                                                                                                                                                                                                                                                                                                                                                                                                                                                                                                                                               |                                                                                                                                                                               |                                                                                                                                                                                    |
| Number of Farms (1)                                                                                                                                                                                                                                                                                                                                                                                                                                                                                                                                                                                                                 | 1,464                                                                                                                                                                         | 53,652                                                                                                                                                                             |
| Average Farm Size (acres)                                                                                                                                                                                                                                                                                                                                                                                                                                                                                                                                                                                                           | 385                                                                                                                                                                           | 970                                                                                                                                                                                |
| wordgo r ann oizo (aoroo)                                                                                                                                                                                                                                                                                                                                                                                                                                                                                                                                                                                                           | 000                                                                                                                                                                           | 770                                                                                                                                                                                |
| Average Per Reporting Farm                                                                                                                                                                                                                                                                                                                                                                                                                                                                                                                                                                                                          | D                                                                                                                                                                             | ollars                                                                                                                                                                             |
| Net Farm Operating Income (2)                                                                                                                                                                                                                                                                                                                                                                                                                                                                                                                                                                                                       | 12,328                                                                                                                                                                        | 23,764                                                                                                                                                                             |
| Farm Capital                                                                                                                                                                                                                                                                                                                                                                                                                                                                                                                                                                                                                        | 776,462                                                                                                                                                                       | 1,029,903                                                                                                                                                                          |
| Farm Operating Expenses                                                                                                                                                                                                                                                                                                                                                                                                                                                                                                                                                                                                             | 89,256                                                                                                                                                                        | 166,043                                                                                                                                                                            |
| Gross Farm Receipts                                                                                                                                                                                                                                                                                                                                                                                                                                                                                                                                                                                                                 | 97,419                                                                                                                                                                        | 184,885                                                                                                                                                                            |
| Area in Crops (acres)                                                                                                                                                                                                                                                                                                                                                                                                                                                                                                                                                                                                               | 292                                                                                                                                                                           | 522                                                                                                                                                                                |
| Seeded Area of Wheat (acres)                                                                                                                                                                                                                                                                                                                                                                                                                                                                                                                                                                                                        | 197                                                                                                                                                                           | 439                                                                                                                                                                                |
| Number of Beef Cows (head)                                                                                                                                                                                                                                                                                                                                                                                                                                                                                                                                                                                                          | 46                                                                                                                                                                            | 74                                                                                                                                                                                 |
|                                                                                                                                                                                                                                                                                                                                                                                                                                                                                                                                                                                                                                     | 291                                                                                                                                                                           | 74                                                                                                                                                                                 |
| Number of Pigs (head)                                                                                                                                                                                                                                                                                                                                                                                                                                                                                                                                                                                                               | 291                                                                                                                                                                           | 737                                                                                                                                                                                |
| Form Operating Arrangements (2)                                                                                                                                                                                                                                                                                                                                                                                                                                                                                                                                                                                                     | # Formo                                                                                                                                                                       | 0/ Dietr                                                                                                                                                                           |
| Farm Operating Arrangements (3)                                                                                                                                                                                                                                                                                                                                                                                                                                                                                                                                                                                                     | # Farms                                                                                                                                                                       | % Distr.                                                                                                                                                                           |
| Sole Proprietorship                                                                                                                                                                                                                                                                                                                                                                                                                                                                                                                                                                                                                 | 828                                                                                                                                                                           | 56.6                                                                                                                                                                               |
| Partnership                                                                                                                                                                                                                                                                                                                                                                                                                                                                                                                                                                                                                         | 481                                                                                                                                                                           | 32.9                                                                                                                                                                               |
| With Written Agreement                                                                                                                                                                                                                                                                                                                                                                                                                                                                                                                                                                                                              | 56                                                                                                                                                                            | 3.8                                                                                                                                                                                |
| Without Written Agreement                                                                                                                                                                                                                                                                                                                                                                                                                                                                                                                                                                                                           | 425                                                                                                                                                                           | 29.0                                                                                                                                                                               |
| Corporation                                                                                                                                                                                                                                                                                                                                                                                                                                                                                                                                                                                                                         | 154                                                                                                                                                                           | 10.5                                                                                                                                                                               |
| Family                                                                                                                                                                                                                                                                                                                                                                                                                                                                                                                                                                                                                              | 138                                                                                                                                                                           | 9.4                                                                                                                                                                                |
| Non-Family                                                                                                                                                                                                                                                                                                                                                                                                                                                                                                                                                                                                                          | 16                                                                                                                                                                            | 1.1                                                                                                                                                                                |
| Other*                                                                                                                                                                                                                                                                                                                                                                                                                                                                                                                                                                                                                              | 1                                                                                                                                                                             | 0.1                                                                                                                                                                                |
| Total Farms                                                                                                                                                                                                                                                                                                                                                                                                                                                                                                                                                                                                                         | 1,464                                                                                                                                                                         | 100.0                                                                                                                                                                              |
|                                                                                                                                                                                                                                                                                                                                                                                                                                                                                                                                                                                                                                     | <b>" F</b>                                                                                                                                                                    | 0/ D' I                                                                                                                                                                            |
| Farms by Total Farm Area                                                                                                                                                                                                                                                                                                                                                                                                                                                                                                                                                                                                            | # Farms                                                                                                                                                                       | % Distr.                                                                                                                                                                           |
|                                                                                                                                                                                                                                                                                                                                                                                                                                                                                                                                                                                                                                     |                                                                                                                                                                               |                                                                                                                                                                                    |
| Under 10 Acres                                                                                                                                                                                                                                                                                                                                                                                                                                                                                                                                                                                                                      | 34                                                                                                                                                                            | 2.3                                                                                                                                                                                |
| 10 to 129 Acres                                                                                                                                                                                                                                                                                                                                                                                                                                                                                                                                                                                                                     | 354                                                                                                                                                                           | 24.2                                                                                                                                                                               |
| 10 to 129 Acres<br>130 to 239 Acres                                                                                                                                                                                                                                                                                                                                                                                                                                                                                                                                                                                                 | 354<br>366                                                                                                                                                                    | <u>24.2</u><br>25.0                                                                                                                                                                |
| 10 to 129 Acres<br>130 to 239 Acres<br>240 to 399 Acres                                                                                                                                                                                                                                                                                                                                                                                                                                                                                                                                                                             | 354<br>366<br>262                                                                                                                                                             | 24.2<br>25.0<br>17.9                                                                                                                                                               |
| 10 to 129 Acres           130 to 239 Acres           240 to 399 Acres           400 to 559 Acres                                                                                                                                                                                                                                                                                                                                                                                                                                                                                                                                    | 354<br>366<br>262<br>146                                                                                                                                                      | 24.2<br>25.0<br>17.9<br>10.0                                                                                                                                                       |
| 10 to 129 Acres           130 to 239 Acres           240 to 399 Acres           400 to 559 Acres           560 to 759 Acres                                                                                                                                                                                                                                                                                                                                                                                                                                                                                                         | 354<br>366<br>262<br>146<br>104                                                                                                                                               | 24.2<br>25.0<br>17.9<br>10.0<br>7.1                                                                                                                                                |
| 10 to 129 Acres           130 to 239 Acres           240 to 399 Acres           400 to 559 Acres           560 to 759 Acres           760 to 1,119 Acres                                                                                                                                                                                                                                                                                                                                                                                                                                                                            | 354<br>366<br>262<br>146<br>104<br>106                                                                                                                                        | 24.2<br>25.0<br>17.9<br>10.0<br>7.1<br>7.2                                                                                                                                         |
| 10 to 129 Acres           130 to 239 Acres           240 to 399 Acres           400 to 559 Acres           560 to 759 Acres           760 to 1,119 Acres           1,120 Acres and Over                                                                                                                                                                                                                                                                                                                                                                                                                                             | 354<br>366<br>262<br>146<br>104<br>106<br><b>92</b>                                                                                                                           | 24.2<br>25.0<br>17.9<br>10.0<br>7.1<br>7.2<br><b>6.3</b>                                                                                                                           |
| 10 to 129 Acres           130 to 239 Acres           240 to 399 Acres           400 to 559 Acres           560 to 759 Acres           760 to 1,119 Acres           1,120 Acres and Over           1,120 to 1,599 Acres                                                                                                                                                                                                                                                                                                                                                                                                              | 354<br>366<br>262<br>146<br>104<br>106<br><b>92</b><br>59                                                                                                                     | 24.2<br>25.0<br>17.9<br>10.0<br>7.1<br>7.2                                                                                                                                         |
| 10 to 129 Acres           130 to 239 Acres           240 to 399 Acres           400 to 559 Acres           560 to 759 Acres           760 to 1,119 Acres           1,120 Acres and Over           1,120 to 1,599 Acres           1,600 to 2,239 Acres                                                                                                                                                                                                                                                                                                                                                                               | 354<br>366<br>262<br>146<br>104<br>106<br><b>92</b>                                                                                                                           | 24.2<br>25.0<br>17.9<br>10.0<br>7.1<br>7.2<br><b>6.3</b><br>4.0<br>1.4                                                                                                             |
| 10 to 129 Acres           130 to 239 Acres           240 to 399 Acres           400 to 559 Acres           560 to 759 Acres           760 to 1,119 Acres           1,120 Acres and Over           1,120 to 1,599 Acres           1,600 to 2,239 Acres           2,240 to 2,879 Acres                                                                                                                                                                                                                                                                                                                                                | 354<br>366<br>262<br>146<br>104<br>106<br><b>92</b><br>59<br>21<br>7                                                                                                          | 24.2<br>25.0<br>17.9<br>10.0<br>7.1<br>7.2<br><b>6.3</b><br>4.0<br>1.4<br>0.5                                                                                                      |
| 10 to 129 Acres           130 to 239 Acres           240 to 399 Acres           400 to 559 Acres           560 to 759 Acres           760 to 1,119 Acres           1,120 Acres and Over           1,120 to 1,599 Acres           1,600 to 2,239 Acres                                                                                                                                                                                                                                                                                                                                                                               | 354<br>366<br>262<br>146<br>104<br>106<br><b>92</b><br>59<br>21                                                                                                               | 24.2<br>25.0<br>17.9<br>10.0<br>7.1<br>7.2<br><b>6.3</b><br>4.0<br>1.4                                                                                                             |
| 10 to 129 Acres           130 to 239 Acres           240 to 399 Acres           400 to 559 Acres           560 to 759 Acres           760 to 1,119 Acres           1,120 Acres and Over           1,120 to 1,599 Acres           1,600 to 2,239 Acres           2,240 to 2,879 Acres           2,880 to 3,519 Acres           3,520 Acres and Over                                                                                                                                                                                                                                                                                  | 354<br>366<br>262<br>146<br>104<br>106<br><b>92</b><br>59<br>21<br>7                                                                                                          | 24.2<br>25.0<br>17.9<br>10.0<br>7.1<br>7.2<br><b>6.3</b><br>4.0<br>1.4<br>0.5                                                                                                      |
| 10 to 129 Acres           130 to 239 Acres           240 to 399 Acres           400 to 559 Acres           560 to 759 Acres           760 to 1,119 Acres           1,120 Acres and Over           1,120 to 1,599 Acres           1,600 to 2,239 Acres           2,240 to 2,879 Acres           2,240 to 3,519 Acres                                                                                                                                                                                                                                                                                                                 | 354<br>366<br>262<br>146<br>104<br>106<br><b>92</b><br>59<br>21<br>7<br>7<br>2                                                                                                | 24.2<br>25.0<br>17.9<br>10.0<br>7.1<br>7.2<br><b>6.3</b><br>4.0<br>1.4<br>0.5<br>0.1                                                                                               |
| 10 to 129 Acres           130 to 239 Acres           240 to 399 Acres           400 to 559 Acres           560 to 759 Acres           760 to 1,119 Acres           1,120 Acres and Over           1,120 to 1,599 Acres           2,240 to 2,239 Acres           2,240 to 2,879 Acres           2,240 to 2,879 Acres           3,520 Acres and Over           Total Farms                                                                                                                                                                                                                                                            | 354<br>366<br>262<br>146<br>104<br>106<br><b>92</b><br>59<br>21<br>7<br>7<br>2<br>3<br>1,464                                                                                  | 24.2<br>25.0<br>17.9<br>10.0<br>7.1<br>7.2<br><b>6.3</b><br>4.0<br>1.4<br>0.5<br>0.1<br>0.2<br><b>100.0</b>                                                                        |
| 10 to 129 Acres           130 to 239 Acres           240 to 399 Acres           400 to 559 Acres           560 to 759 Acres           760 to 1,119 Acres           1,120 Acres and Over           1,120 to 1,599 Acres           1,600 to 2,239 Acres           2,240 to 2,879 Acres           2,880 to 3,519 Acres           3,520 Acres and Over                                                                                                                                                                                                                                                                                  | 354<br>366<br>262<br>146<br>104<br>106<br><b>92</b><br>59<br>21<br>7<br>7<br>2<br>3                                                                                           | 24.2<br>25.0<br>17.9<br>10.0<br>7.1<br>7.2<br><b>6.3</b><br>4.0<br>1.4<br>0.5<br>0.1<br>0.2                                                                                        |
| 10 to 129 Acres           130 to 239 Acres           240 to 399 Acres           400 to 559 Acres           560 to 759 Acres           760 to 1,119 Acres           1,120 Acres and Over           1,120 to 1,599 Acres           2,240 to 2,879 Acres           2,240 to 2,879 Acres           2,880 to 3,519 Acres           3,520 Acres and Over           Total Farms           Farms by Type (4)           Dairy                                                                                                                                                                                                                | 354<br>366<br>262<br>146<br>104<br>106<br><b>92</b><br>59<br>21<br>7<br>7<br>2<br>3<br>1,464                                                                                  | 24.2<br>25.0<br>17.9<br>10.0<br>7.1<br>7.2<br><b>6.3</b><br>4.0<br>1.4<br>0.5<br>0.1<br>0.2<br><b>100.0</b>                                                                        |
| 10 to 129 Acres           130 to 239 Acres           240 to 399 Acres           400 to 559 Acres           560 to 759 Acres           760 to 1,119 Acres           1,120 Acres and Over           1,120 to 1,599 Acres           2,240 to 2,379 Acres           2,240 to 2,879 Acres           2,240 to 2,879 Acres           3,520 Acres and Over           Total Farms           Farms by Type (4)                                                                                                                                                                                                                                | 354<br>366<br>262<br>146<br>104<br>106<br><b>92</b><br>59<br>21<br>7<br>7<br>2<br>3<br>1,464<br># Farms                                                                       | 24.2<br>25.0<br>17.9<br>10.0<br>7.1<br>7.2<br><b>6.3</b><br>4.0<br>1.4<br>0.5<br>0.1<br>0.2<br>100.0<br>% Distr.                                                                   |
| 10 to 129 Acres           130 to 239 Acres           240 to 399 Acres           400 to 559 Acres           560 to 759 Acres           760 to 1,119 Acres           1,120 Acres and Over           1,120 to 1,599 Acres           2,240 to 2,879 Acres           2,240 to 2,879 Acres           2,880 to 3,519 Acres           3,520 Acres and Over           Total Farms           Farms by Type (4)           Dairy           Cattle (Beef)                                                                                                                                                                                        | 354<br>366<br>262<br>146<br>104<br>106<br><b>92</b><br>59<br>21<br>7<br>7<br>2<br>3<br>1,464<br># Farms<br>109                                                                | 24.2<br>25.0<br>17.9<br>10.0<br>7.1<br>7.2<br>6.3<br>4.0<br>1.4<br>0.5<br>0.1<br>0.2<br>100.0<br>% Distr.<br>8.0                                                                   |
| 10 to 129 Acres           130 to 239 Acres           240 to 399 Acres           400 to 559 Acres           560 to 759 Acres           760 to 1,119 Acres           1,120 Acres and Over           1,120 to 1,599 Acres           2,240 to 2,239 Acres           2,240 to 2,879 Acres           2,880 to 3,519 Acres           3,520 Acres and Over           Total Farms           Farms by Type (4)           Dairy           Cattle (Beef)                                                                                                                                                                                        | 354<br>366<br>262<br>146<br>104<br>106<br><b>92</b><br>59<br>21<br>7<br>2<br>3<br>1,464<br># Farms<br>109<br>634                                                              | 24.2<br>25.0<br>17.9<br>10.0<br>7.1<br>7.2<br>6.3<br>4.0<br>1.4<br>0.5<br>0.1<br>0.2<br>100.0<br>% Distr.<br>8.0<br>46.5                                                           |
| 10 to 129 Acres           130 to 239 Acres           240 to 399 Acres           400 to 559 Acres           560 to 759 Acres           760 to 1,119 Acres           1,120 Acres and Over           1,120 to 1,599 Acres           2,240 to 2,879 Acres           2,240 to 2,879 Acres           2,880 to 3,519 Acres           3,520 Acres and Over           Total Farms           Farms by Type (4)           Dairy           Cattle (Beef)                                                                                                                                                                                        | 354<br>366<br>262<br>146<br>104<br>106<br><b>92</b><br>59<br>21<br>7<br>7<br>2<br>3<br>1,464<br># Farms<br>109<br>634<br>20                                                   | 24.2<br>25.0<br>17.9<br>10.0<br>7.1<br>7.2<br>6.3<br>4.0<br>1.4<br>0.5<br>0.1<br>0.2<br>100.0<br>% Distr.<br>8.0<br>46.5<br>1.5                                                    |
| 10 to 129 Acres           130 to 239 Acres           240 to 399 Acres           400 to 559 Acres           560 to 759 Acres           760 to 1,119 Acres           1,120 Acres and Over           1,120 to 1,599 Acres           2,240 to 2,879 Acres           2,240 to 2,879 Acres           2,880 to 3,519 Acres           3,520 Acres and Over           Total Farms           Farms by Type (4)           Dairy           Cattle (Beef)           Hog           Poultry and Egg           Wheat                                                                                                                                | 354<br>366<br>262<br>146<br>104<br>106<br><b>92</b><br>59<br>21<br>7<br>7<br>2<br>3<br>1,464<br># Farms<br>109<br>634<br>20<br>19                                             | 24.2<br>25.0<br>17.9<br>10.0<br>7.1<br>7.2<br>6.3<br>4.0<br>1.4<br>0.5<br>0.1<br>0.2<br>100.0<br>% Distr.<br>8.0<br>46.5<br>1.5<br>1.4                                             |
| 10 to 129 Acres           130 to 239 Acres           240 to 399 Acres           400 to 559 Acres           560 to 759 Acres           760 to 1,119 Acres           1,120 Acres and Over           1,120 to 1,599 Acres           2,240 to 2,879 Acres           2,240 to 2,879 Acres           2,240 to 2,879 Acres           3,520 Acres and Over           Total Farms           Farms by Type (4)           Dairy           Cattle (Beef)           Hog           Poultry and Egg           Wheat           Grain and Oilseed (Except Wheat)                                                                                     | 354<br>366<br>262<br>146<br>104<br>106<br><b>92</b><br>59<br>21<br>7<br>7<br>2<br>3<br>1,464<br># Farms<br>109<br>634<br>20<br>19<br>37                                       | 24.2<br>25.0<br>17.9<br>10.0<br>7.1<br>7.2<br>6.3<br>4.0<br>1.4<br>0.5<br>0.1<br>0.2<br>100.0<br>% Distr.<br>8.0<br>46.5<br>1.5<br>1.4<br>2.7                                      |
| 10 to 129 Acres           130 to 239 Acres           240 to 399 Acres           400 to 559 Acres           560 to 759 Acres           760 to 1,119 Acres           1,120 Acres and Over           1,120 to 1,599 Acres           2,240 to 2,879 Acres           2,240 to 2,879 Acres           2,880 to 3,519 Acres           3,520 Acres and Over           Total Farms           Farms by Type (4)           Dairy           Cattle (Beef)           Hog           Poultry and Egg           Wheat                                                                                                                                | 354<br>366<br>262<br>146<br>104<br>106<br><b>92</b><br>59<br>21<br>7<br>7<br>2<br>3<br>1,464<br><b># Farms</b><br>109<br>634<br>20<br>19<br>37<br>175                         | 24.2<br>25.0<br>17.9<br>10.0<br>7.1<br>7.2<br>6.3<br>4.0<br>1.4<br>0.5<br>0.1<br>0.2<br>100.0<br>% Distr.<br>8.0<br>46.5<br>1.5<br>1.4<br>2.7<br>12.8                              |
| 10 to 129 Acres           130 to 239 Acres           240 to 399 Acres           400 to 559 Acres           560 to 759 Acres           760 to 1,119 Acres           1,120 Acres and Over           1,120 to 1,599 Acres           2,240 to 2,879 Acres           2,240 to 2,879 Acres           2,240 to 2,879 Acres           3,520 Acres and Over           Total Farms           Farms by Type (4)           Dairy           Cattle (Beef)           Hog           Poultry and Egg           Wheat           Grain and Oilseed (Except Wheat)           Field Crop (Except Grain and Oilseed)           Fruit                     | 354<br>366<br>262<br>146<br>104<br>106<br><b>92</b><br>59<br>21<br>7<br>7<br>2<br>3<br>1,464<br><b># Farms</b><br>109<br>634<br>20<br>19<br>37<br>175<br>113                  | 24.2<br>25.0<br>17.9<br>10.0<br>7.1<br>7.2<br>6.3<br>4.0<br>1.4<br>0.5<br>0.1<br>0.2<br>100.0<br>% Distr.<br>8.0<br>46.5<br>1.5<br>1.4<br>2.7<br>12.8<br>8.3                       |
| 10 to 129 Acres           130 to 239 Acres           240 to 399 Acres           400 to 559 Acres           560 to 759 Acres           760 to 1,119 Acres           1,120 Acres and Over           1,120 to 1,599 Acres           2,240 to 2,879 Acres           2,240 to 2,879 Acres           2,240 to 2,879 Acres           3,520 Acres and Over           Total Farms           Farms by Type (4)           Dairy           Cattle (Beef)           Hog           Poultry and Egg           Wheat           Grain and Oilseed (Except Wheat)           Field Crop (Except Grain and Oilseed)           Fruit           Vegetable | 354<br>366<br>262<br>146<br>104<br>106<br><b>92</b><br>59<br>21<br>7<br>7<br>2<br>3<br>1,464<br><b># Farms</b><br>109<br>634<br>20<br>19<br>37<br>175<br>113<br>113<br>1<br>6 | 24.2<br>25.0<br>17.9<br>10.0<br>7.1<br>7.2<br>6.3<br>4.0<br>1.4<br>0.5<br>0.1<br>0.2<br>100.0<br>% Distr.<br>8.0<br>46.5<br>1.5<br>1.4<br>2.7<br>12.8<br>8.3<br>0.1<br>0.4         |
| 10 to 129 Acres130 to 239 Acres240 to 399 Acres400 to 559 Acres560 to 759 Acres760 to 1,119 Acres1,120 Acres and Over1,120 to 1,599 Acres2,240 to 2,239 Acres2,240 to 2,879 Acres2,240 to 3,519 Acres3,520 Acres and OverTotal FarmsFarms by Type (4)DairyCattle (Beef)HogPoultry and EggWheatGrain and Oilseed (Except Wheat)Field Crop (Except Grain and Oilseed)FruitVegetableMiscellaneous Speciality                                                                                                                                                                                                                           | 354<br>366<br>262<br>146<br>104<br>106<br><b>92</b><br>59<br>21<br>7<br>7<br>2<br>3<br>1,464<br><b># Farms</b><br>109<br>634<br>20<br>19<br>37<br>175<br>113<br>1             | 24.2<br>25.0<br>17.9<br>10.0<br>7.1<br>7.2<br>6.3<br>4.0<br>1.4<br>0.5<br>0.1<br>0.2<br>100.0<br>% Distr.<br>8.0<br>46.5<br>1.5<br>1.4<br>2.7<br>12.8<br>8.3<br>0.1                |
| 10 to 129 Acres           130 to 239 Acres           240 to 399 Acres           400 to 559 Acres           560 to 759 Acres           760 to 1,119 Acres           1,120 Acres and Over           1,120 to 1,599 Acres           2,240 to 2,879 Acres           2,240 to 2,879 Acres           2,240 to 2,879 Acres           3,520 Acres and Over           Total Farms           Farms by Type (4)           Dairy           Cattle (Beef)           Hog           Poultry and Egg           Wheat           Grain and Oilseed (Except Wheat)           Field Crop (Except Grain and Oilseed)           Fruit           Vegetable | 354<br>366<br>262<br>146<br>104<br>106<br>92<br>59<br>21<br>7<br>7<br>2<br>3<br>1,464<br># Farms<br>109<br>634<br>20<br>19<br>37<br>175<br>113<br>113<br>1<br>6<br>191        | 24.2<br>25.0<br>17.9<br>10.0<br>7.1<br>7.2<br>6.3<br>4.0<br>1.4<br>0.5<br>0.1<br>0.2<br>100.0<br>% Distr.<br>8.0<br>46.5<br>1.5<br>1.4<br>2.7<br>12.8<br>8.3<br>0.1<br>0.4<br>14.0 |

### **Distribution of Farms by Size**

**Top Five Farm Types** 

 Regional values do not include municipalities where confidentiality applies.
 x - Confidential
 "# Farms" refers to number of farms reporting