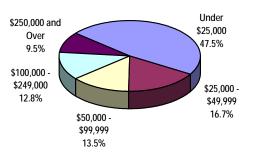

|                                | \$ '000 | % Alta.  |
|--------------------------------|---------|----------|
| Total Gross Farm Receipts (11) | 142,621 | 1.4      |
| Farms by Gross Farm Receipts   | # Farms | % Distr. |
| Under \$25,000                 | 695     | 47.5     |
| Under \$10,000                 | 362     | 24.7     |
| \$10,000 - \$24,999            | 333     | 22.7     |
| \$25,000 - \$49,999            | 245     | 16.7     |
| \$50,000 - \$99,999            | 197     | 13.5     |
| \$100,000 and Over             | 327     | 22.3     |
| \$100,000 - \$249,999          | 188     | 12.8     |
| \$250,000 - \$499,999          | 95      | 6.5      |
| \$500,000 and Over             | 44      | 3.0      |
| Total Farms                    | 1,464   | 100.0    |
|                                |         |          |

#### Distribution of Farms by Class of Gross Farm Receipts

Regional values do not include municipalities where confidentiality applies. x - Confidential "# Farms" refers to number of farms reporting "% Distr." refers to % of total "% Alta." refers to the municipality as a % of Alberta