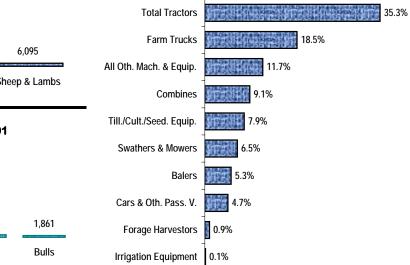

#### Livestock Inventory, May 15, 2001 (Number of Head)

### Per Cent Distribution of Total Market Value of Machinery and Equipment

1,069

n/a

23,503

Regional values do not include municipalities where confidentiality applies. x - Confidential "# Farms" refers to number of farms reporting