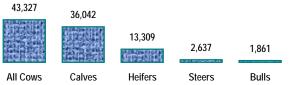

## 2001 Agriculture Profile - 4. Livestock, Poultry and Farm Machinery

| Cattle and Calves (21)      | # Farms | Head   | % Alta. | Coloni    |
|-----------------------------|---------|--------|---------|-----------|
| Total Cows                  | 854     | 43,327 | 2.0     | Albe      |
| Dairy Cows                  | 122     | 7,256  | 8.6     | Led       |
| Beef Cows                   | 781     | 36,071 | 1.7     |           |
| Heifers                     | 621     | 13,309 | 1.1     |           |
| Bulls                       | 687     | 1,861  | 1.7     | Poultr    |
| Steers                      | 201     | 2,637  | 0.3     | Total H   |
| Calves                      | 858     | 36,042 | 1.7     | Broi      |
| Total Cattle and Calves     | 913     | 97,176 | 1.5     | Pulle     |
|                             |         |        |         | Layi      |
| Pigs (22)                   | # Farms | Head   | % Alta. | Laying    |
| Boars                       | 38      | 233    | 2.5     | Turkey    |
| Sows and Gilts for Breeding | 46      | 2,181  | 1.1     | Other I   |
| Nursing and Weaner Pigs     | 34      | 7,666  | 1.1     |           |
| Grower and Finishing Pigs   | 62      | 13,510 | 1.2     | Poultr    |
| Total Pigs                  | 81      | 23,590 | 1.2     | Broilers  |
|                             |         |        |         | Turkey    |
| Sheep and Lambs             | # Farms | Head   | % Alta. |           |
| Rams                        | 72      | 177    | 2.7     | Chicks    |
| Ewes                        | 84      | 2,485  | 1.9     |           |
| Lambs                       | 75      | 3,433  | 2.0     | Marke     |
| Total Sheep and Lambs       | 94      | 6,095  | 2.0     |           |
|                             |         |        |         | Total T   |
| Other Livestock (23)        | # Farms | Head   | % Alta. | Total F   |
| Horses and Ponies           | 385     | 3,593  | 2.2     | Pick      |
| Goats                       | 54      | 1,226  | 2.9     | Othe      |
| Rabbits                     | 12      | 193    | 3.4     | Cars a    |
| Mink                        | 0       | 0      | 0.0     | Swathe    |
| Fox                         | 1       | Х      | Х       | Combi     |
| Bison (Buffalo)             | 25      | 2,084  | 2.6     | Balers    |
| Deer (Excluding Wild Deer)  | 2       | Х      | Х       | Forage    |
| Elk                         | 16      | 1,075  | 3.4     | Tillage   |
| Llamas and Alpacas          | 58      | 774    | 6.0     | Irrigatio |
| Wild Boars                  | 2       | Х      | Х       | Other*    |
|                             |         |        |         |           |

| Colonies of Bees (24)                | # Farms              | Colonies     | % Alta. |
|--------------------------------------|----------------------|--------------|---------|
| Alberta                              | 467                  | 209,821      | 100.0   |
| Leduc County                         | 17                   | 8,416        | 4.0     |
|                                      |                      |              |         |
| Poultry Inventory                    | # Farms              | Number       | % Alta. |
| Total Hens and Chickens              | 159                  | 276,872      | 2.3     |
| Broilers, Roasters, Cornish          | 87                   | 167,524      | 1.9     |
| Pullets for Laying (under 19 wks.)   | 33                   | 27,793       | 2.6     |
| Laying Hens (19 wks and over)        | 115                  | 81,555       | 3.5     |
| Laying Hens (Hatchery Supply Flock)  | ) 2                  | Х            | Х       |
| Turkeys                              | 37                   | Х            | Х       |
| Other Poultry                        | 51                   | 1,929        | 0.9     |
| Poultry Production                   | # Farms              | Kilograms    | % Alta. |
| Broilers/Roasters/Cornish Production |                      | 2,175,990    | 2.1     |
| Turkey Production                    | 15                   | X            | X       |
| 3                                    | # Farms              | Number       | % Alta. |
| Chicks or Other Poultry Hatched      | 1                    | X            | X       |
|                                      |                      | ······ (0)   |         |
| Market Value of Farm Machinery a     | nd Equipr<br># Farms | Number       | \$ '000 |
| Total Tractors                       | 1,374                | 4,697        | 71,048  |
| Total Farm Trucks                    | 1,362                | 3,621        | 37,340  |
| Pick-ups and Cargo Vans              | 1,319                | 2,295        | 24,161  |
| Other Farm Trucks                    | 747                  | 1,326        | 13,179  |
| Cars and Other Passenger Vehicles    | 742                  | 903          | 9,374   |
| Swathers and Mower Conditioners      | 935                  | 1,385        | 13,161  |
| Combines                             | 656                  | 817          | 18,233  |
| Balers                               | 870                  | 1,238        | 10,613  |
| Forage Harvestors                    | 134                  | 154          | 1,911   |
| Tillage/Cultivation/Seeding Equip.   | 1,003                | 3,999        | 15,973  |
|                                      | 1,005                | 3,777        | 10,970  |
| Irrigation Equipment                 | 34                   | 5,999<br>n/a | 274     |