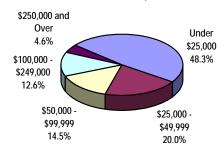

| Total | Owned<br>Number                                                     | Leased                                                                                                                                                                                                                                                                                                                                                                                                                                                                                                                                                                                                                                                                                                                                                                                                                                                                                                                                                                                                                                                                                                                                                                                                                                                                                                                                                                                                                                                                                                                                                                                                                                                                                                                                                                                                                                                                                                                                                                                                                                                                                                                       |
|-------|---------------------------------------------------------------------|------------------------------------------------------------------------------------------------------------------------------------------------------------------------------------------------------------------------------------------------------------------------------------------------------------------------------------------------------------------------------------------------------------------------------------------------------------------------------------------------------------------------------------------------------------------------------------------------------------------------------------------------------------------------------------------------------------------------------------------------------------------------------------------------------------------------------------------------------------------------------------------------------------------------------------------------------------------------------------------------------------------------------------------------------------------------------------------------------------------------------------------------------------------------------------------------------------------------------------------------------------------------------------------------------------------------------------------------------------------------------------------------------------------------------------------------------------------------------------------------------------------------------------------------------------------------------------------------------------------------------------------------------------------------------------------------------------------------------------------------------------------------------------------------------------------------------------------------------------------------------------------------------------------------------------------------------------------------------------------------------------------------------------------------------------------------------------------------------------------------------|
| 2,955 | 2,939                                                               | 17                                                                                                                                                                                                                                                                                                                                                                                                                                                                                                                                                                                                                                                                                                                                                                                                                                                                                                                                                                                                                                                                                                                                                                                                                                                                                                                                                                                                                                                                                                                                                                                                                                                                                                                                                                                                                                                                                                                                                                                                                                                                                                                           |
| 2,281 | 2,267                                                               | 14                                                                                                                                                                                                                                                                                                                                                                                                                                                                                                                                                                                                                                                                                                                                                                                                                                                                                                                                                                                                                                                                                                                                                                                                                                                                                                                                                                                                                                                                                                                                                                                                                                                                                                                                                                                                                                                                                                                                                                                                                                                                                                                           |
| 1,524 | Х                                                                   | Х                                                                                                                                                                                                                                                                                                                                                                                                                                                                                                                                                                                                                                                                                                                                                                                                                                                                                                                                                                                                                                                                                                                                                                                                                                                                                                                                                                                                                                                                                                                                                                                                                                                                                                                                                                                                                                                                                                                                                                                                                                                                                                                            |
| 757   | Х                                                                   | Х                                                                                                                                                                                                                                                                                                                                                                                                                                                                                                                                                                                                                                                                                                                                                                                                                                                                                                                                                                                                                                                                                                                                                                                                                                                                                                                                                                                                                                                                                                                                                                                                                                                                                                                                                                                                                                                                                                                                                                                                                                                                                                                            |
| 580   | 575                                                                 | 5                                                                                                                                                                                                                                                                                                                                                                                                                                                                                                                                                                                                                                                                                                                                                                                                                                                                                                                                                                                                                                                                                                                                                                                                                                                                                                                                                                                                                                                                                                                                                                                                                                                                                                                                                                                                                                                                                                                                                                                                                                                                                                                            |
| 700   | 689                                                                 | 11                                                                                                                                                                                                                                                                                                                                                                                                                                                                                                                                                                                                                                                                                                                                                                                                                                                                                                                                                                                                                                                                                                                                                                                                                                                                                                                                                                                                                                                                                                                                                                                                                                                                                                                                                                                                                                                                                                                                                                                                                                                                                                                           |
| 1,013 | 1,005                                                               | 8                                                                                                                                                                                                                                                                                                                                                                                                                                                                                                                                                                                                                                                                                                                                                                                                                                                                                                                                                                                                                                                                                                                                                                                                                                                                                                                                                                                                                                                                                                                                                                                                                                                                                                                                                                                                                                                                                                                                                                                                                                                                                                                            |
| 812   | 806                                                                 | 7                                                                                                                                                                                                                                                                                                                                                                                                                                                                                                                                                                                                                                                                                                                                                                                                                                                                                                                                                                                                                                                                                                                                                                                                                                                                                                                                                                                                                                                                                                                                                                                                                                                                                                                                                                                                                                                                                                                                                                                                                                                                                                                            |
| 106   | 103                                                                 | 3                                                                                                                                                                                                                                                                                                                                                                                                                                                                                                                                                                                                                                                                                                                                                                                                                                                                                                                                                                                                                                                                                                                                                                                                                                                                                                                                                                                                                                                                                                                                                                                                                                                                                                                                                                                                                                                                                                                                                                                                                                                                                                                            |
| 3,256 | Х                                                                   | Х                                                                                                                                                                                                                                                                                                                                                                                                                                                                                                                                                                                                                                                                                                                                                                                                                                                                                                                                                                                                                                                                                                                                                                                                                                                                                                                                                                                                                                                                                                                                                                                                                                                                                                                                                                                                                                                                                                                                                                                                                                                                                                                            |
|       |                                                                     |                                                                                                                                                                                                                                                                                                                                                                                                                                                                                                                                                                                                                                                                                                                                                                                                                                                                                                                                                                                                                                                                                                                                                                                                                                                                                                                                                                                                                                                                                                                                                                                                                                                                                                                                                                                                                                                                                                                                                                                                                                                                                                                              |
|       | \$ '000                                                             | % Alta.                                                                                                                                                                                                                                                                                                                                                                                                                                                                                                                                                                                                                                                                                                                                                                                                                                                                                                                                                                                                                                                                                                                                                                                                                                                                                                                                                                                                                                                                                                                                                                                                                                                                                                                                                                                                                                                                                                                                                                                                                                                                                                                      |
|       | 66,144                                                              | 0.7                                                                                                                                                                                                                                                                                                                                                                                                                                                                                                                                                                                                                                                                                                                                                                                                                                                                                                                                                                                                                                                                                                                                                                                                                                                                                                                                                                                                                                                                                                                                                                                                                                                                                                                                                                                                                                                                                                                                                                                                                                                                                                                          |
|       | # Farms                                                             | % Distr.                                                                                                                                                                                                                                                                                                                                                                                                                                                                                                                                                                                                                                                                                                                                                                                                                                                                                                                                                                                                                                                                                                                                                                                                                                                                                                                                                                                                                                                                                                                                                                                                                                                                                                                                                                                                                                                                                                                                                                                                                                                                                                                     |
|       | 464                                                                 | 48.3                                                                                                                                                                                                                                                                                                                                                                                                                                                                                                                                                                                                                                                                                                                                                                                                                                                                                                                                                                                                                                                                                                                                                                                                                                                                                                                                                                                                                                                                                                                                                                                                                                                                                                                                                                                                                                                                                                                                                                                                                                                                                                                         |
|       | 242                                                                 | 25.2                                                                                                                                                                                                                                                                                                                                                                                                                                                                                                                                                                                                                                                                                                                                                                                                                                                                                                                                                                                                                                                                                                                                                                                                                                                                                                                                                                                                                                                                                                                                                                                                                                                                                                                                                                                                                                                                                                                                                                                                                                                                                                                         |
|       | 222                                                                 | 23.1                                                                                                                                                                                                                                                                                                                                                                                                                                                                                                                                                                                                                                                                                                                                                                                                                                                                                                                                                                                                                                                                                                                                                                                                                                                                                                                                                                                                                                                                                                                                                                                                                                                                                                                                                                                                                                                                                                                                                                                                                                                                                                                         |
|       | 192                                                                 | 20.0                                                                                                                                                                                                                                                                                                                                                                                                                                                                                                                                                                                                                                                                                                                                                                                                                                                                                                                                                                                                                                                                                                                                                                                                                                                                                                                                                                                                                                                                                                                                                                                                                                                                                                                                                                                                                                                                                                                                                                                                                                                                                                                         |
|       | 139                                                                 | 14.5                                                                                                                                                                                                                                                                                                                                                                                                                                                                                                                                                                                                                                                                                                                                                                                                                                                                                                                                                                                                                                                                                                                                                                                                                                                                                                                                                                                                                                                                                                                                                                                                                                                                                                                                                                                                                                                                                                                                                                                                                                                                                                                         |
|       | 165                                                                 | 17.2                                                                                                                                                                                                                                                                                                                                                                                                                                                                                                                                                                                                                                                                                                                                                                                                                                                                                                                                                                                                                                                                                                                                                                                                                                                                                                                                                                                                                                                                                                                                                                                                                                                                                                                                                                                                                                                                                                                                                                                                                                                                                                                         |
|       | 121                                                                 | 12.6                                                                                                                                                                                                                                                                                                                                                                                                                                                                                                                                                                                                                                                                                                                                                                                                                                                                                                                                                                                                                                                                                                                                                                                                                                                                                                                                                                                                                                                                                                                                                                                                                                                                                                                                                                                                                                                                                                                                                                                                                                                                                                                         |
|       | 26                                                                  | 2.7                                                                                                                                                                                                                                                                                                                                                                                                                                                                                                                                                                                                                                                                                                                                                                                                                                                                                                                                                                                                                                                                                                                                                                                                                                                                                                                                                                                                                                                                                                                                                                                                                                                                                                                                                                                                                                                                                                                                                                                                                                                                                                                          |
|       | 18                                                                  | 1.9                                                                                                                                                                                                                                                                                                                                                                                                                                                                                                                                                                                                                                                                                                                                                                                                                                                                                                                                                                                                                                                                                                                                                                                                                                                                                                                                                                                                                                                                                                                                                                                                                                                                                                                                                                                                                                                                                                                                                                                                                                                                                                                          |
|       |                                                                     | 100.0                                                                                                                                                                                                                                                                                                                                                                                                                                                                                                                                                                                                                                                                                                                                                                                                                                                                                                                                                                                                                                                                                                                                                                                                                                                                                                                                                                                                                                                                                                                                                                                                                                                                                                                                                                                                                                                                                                                                                                                                                                                                                                                        |
|       | 2,955<br>2,281<br>1,524<br>757<br>580<br>700<br>1,013<br>812<br>106 | Number   2,955   2,939   2,281   2,267   1,524   x   757   x   580   575   700   689   1,013   1,005   812   806   106   103   3,256   x   Farms   464   464   476   476   476   476   476   476   476   476   476   476   476   476   476   476   476   476   476   476   476   476   476   476   476   476   476   476   476   476   476   476   476   476   476   476   476   476   476   476   476   476   476   476   476   476   476   476   476   476   476   476   476   476   476   476   476   476   476   476   476   476   476   476   476   476   476   476   476   476   476   476   476   476   476   476   476   476   476   476   476   476   476   476   476   476   476   476   476   476   476   476   476   476   476   476   476   476   476   476   476   476   476   476   476   476   476   476   476   476   476   476   476   476   476   476   476   476   476   476   476   476   476   476   476   476   476   476   476   476   476   476   476   476   476   476   476   476   476   476   476   476   476   476   476   476   476   476   476   476   476   476   476   476   476   476   476   476   476   476   476   476   476   476   476   476   476   476   476   476   476   476   476   476   476   476   476   476   476   476   476   476   476   476   476   476   476   476   476   476   476   476   476   476   476   476   476   476   476   476   476   476   476   476   476   476   476   476   476   476   476   476   476   476   476   476   476   476   476   476   476   476   476   476   476   476   476   476   476   476   476   476   476   476   476   476   476   476   476   476   476   476   476   476   476   476   476   476   476   476   476   476   476   476   476   476   476   476   476   476   476   476   476   476   476   476   476   476   476   476   476   476   476   476   476   476   476   476   476   476   476   476   476   476   476   476   476   476   476   476   476   476   476   476   476   476   476   476   476   476   476   476   476   476   476   476   476   476   476   476   476   476   476   476   476   476   4 |

# Distribution of Farms by Class of Gross Farm Receipts

Regional values do not include municipalities where confidentiality applies. x - Confidential

Source: Statistics Canada, 2001 Census of Agriculture