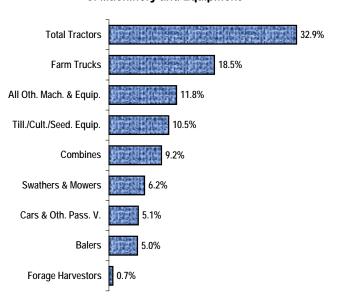

| 5,868   |
| Deer (Excluding Wild Deer)  | 9       | 506    | 6.1     | Forage Harvestors                    | 85         | 106       | 794     |
| Elk                         | 5       | 73     | 0.2     | Tillage/Cultivation/Seeding Equip.   | 741        | 3,256     | 12,308  |
| Llamas and Alpacas          | 28      | 192    | 1.5     | Irrigation Equipment                 | 11         | n/a       | 20      |
| Wild Boars                  | 5       | 138    | 1.7     | Other*                               | 710        | n/a       | 13,919  |

#### Livestock Inventory, May 15, 2001 (Number of Head)

# 76,497 3,744 2,743 Cattle & Calves Pigs Sheep & Lambs

## Cattle Inventory, May 15, 2001 (Number of Head)



# Per Cent Distribution of Total Market Value of Machinery and Equipment



Regional values do not include municipalities where confidentiality applies. x - Confidential "# Farms" refers to number of farms reporting

Source: Statistics Canada, 2001 Census of Agriculture

Refer to Census definitions and notes for more information

Prepared by: Statistics and Data Development Unit, Alberta Agriculture, Food and Rural Development