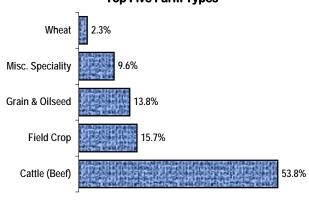

| Total Farms                           | 960     | 100.0    |
|---------------------------------------|---------|----------|
| Farms by Type (4)                     | # Farms | % Distr. |
| Dairy                                 | 2       | 0.2      |
| Cattle (Beef)                         | 472     | 53.8     |
| Hog                                   | 4       | 0.5      |
| Poultry and Egg                       | 7       | 0.8      |
| Wheat                                 | 20      | 2.3      |
| Grain and Oilseed (Except Wheat)      | 121     | 13.8     |
| Field Crop (Except Grain and Oilseed) | 138     | 15.7     |
| Fruit                                 | 1       | 0.1      |
| Vegetable                             | 1       | 0.1      |
| Miscellaneous Speciality              | 84      | 9.6      |
| Livestock Combination                 | 14      | 1.6      |
| Other Combination                     | 13      | 1.5      |
| Total Farms Classified                | 877     | 100.0    |

## **Top Five Farm Types**

Regional values do not include municipalities where confidentiality applies. x - Confidential "# Farms" refers to number of farms reporting

\*Institutions, Community Pastures, etc. "% Distr." refers to % of total