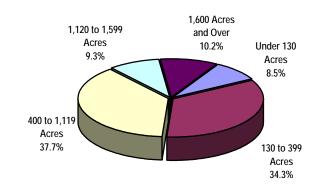

| Farms by Total Farm Area | # Farms | % Distr. |
|--------------------------|---------|----------|
| Under 10 Acres           | 11      | 1.1      |
| 10 to 129 Acres          | 71      | 7.4      |
| 130 to 239 Acres         | 181     | 18.9     |
| 240 to 399 Acres         | 148     | 15.4     |
| 400 to 559 Acres         | 125     | 13.0     |
| 560 to 759 Acres         | 110     | 11.5     |
| 760 to 1,119 Acres       | 127     | 13.2     |
| 1,120 Acres and Over     | 187     | 19.5     |
| 1,120 to 1,599 Acres     | 89      | 9.3      |
| 1,600 to 2,239 Acres     | 49      | 5.1      |
| 2,240 to 2,879 Acres     | 28      | 2.9      |
| 2,880 to 3,519 Acres     | 11      | 1.1      |
| 3,520 Acres and Over     | 10      | 1.0      |
| Total Farms              | 960     | 100.0    |
|                          |         |          |

## **Distribution of Farms by Size**