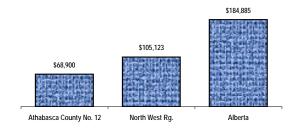

## 2001 Agriculture Profile - 1. Farms and the Land

|                                | Athabasca Co. | Alberta   |  |  |
|--------------------------------|---------------|-----------|--|--|
| Total Population               | 7,485         | 2,974,807 |  |  |
| Urban Population               | 0             | 2,405,160 |  |  |
| Rural Population               | 7,485         | 569,647   |  |  |
| Rural as % of Total Population | 100           | 19        |  |  |
| Number of Farms (1)            | 960           | 53,652    |  |  |
| Average Farm Size (acres)      | 721           | 970       |  |  |
| Average Per Reporting Farm     | D             | Dollars   |  |  |
| Net Farm Operating Income (2)  | 5,912         | 23,764    |  |  |
| Farm Capital                   | 567,003       | 1,029,903 |  |  |
| Farm Operating Expenses        | 65,293        | 166,043   |  |  |
| Gross Farm Receipts            | 68,900        | 184,885   |  |  |
| Area in Crops (acres)          | 378           | 522       |  |  |
| Seeded Area of Wheat (acres)   | 256           | 439       |  |  |
| Number of Beef Cows (head)     | 60            | 74        |  |  |
| Number of Pigs (head)          | 78            | 757       |  |  |

## 2001 Agriculture Profile - 2. Financial Characteristics

|                               | Athabasca County No. 12 | Alberta   |
|-------------------------------|-------------------------|-----------|
| Number of Farms               | 960                     | 53,652    |
|                               |                         |           |
| Average Per Reporting Farm    | Do                      | ollars    |
| Net Farm Operating Income (2) | 5,912                   | 23,764    |
| Farm Capital                  | 567,003                 | 1,029,903 |
| Farm Operating Expenses       | 65,293                  | 166,043   |
| Farm Interest Expenses        | 8,313                   | 14,319    |
| Gross Farm Receipts           | 68,900                  | 184,885   |
|                               |                         |           |

#### **Average Gross Receipts Per Farm**