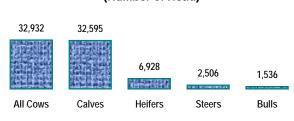

810    | 1.0     | Balers                               | 627        | 812       | 5,868   |
| Deer (Excluding Wild Deer)  | 9       | 506    | 6.1     | Forage Harvestors                    | 85         | 106       | 794     |
| Elk                         | 5       | 73     | 0.2     | Tillage/Cultivation/Seeding Equip.   | 741        | 3,256     | 12,308  |
| Llamas and Alpacas          | 28      | 192    | 1.5     | Irrigation Equipment                 | 11         | n/a       | 20      |
| Wild Boars                  | 5       | 138    | 1.7     | Other*                               | 710        | n/a       | 13,919  |

#### Livestock Inventory, May 15, 2001 (Number of Head)

# 76,497 3,744 2,743 Cattle & Calves Pigs Sheep & Lambs

## Cattle Inventory, May 15, 2001 (Number of Head)



# Per Cent Distribution of Total Market Value of Machinery and Equipment



Regional values do not include municipalities where confidentiality applies. x - Confidential "# Farms" refers to number of farms reporting

Source: Statistics Canada, 2001 Census of Agriculture

Refer to Census definitions and notes for more information

Prepared by: Statistics and Data Development Unit, Alberta Agriculture, Food and Rural Development