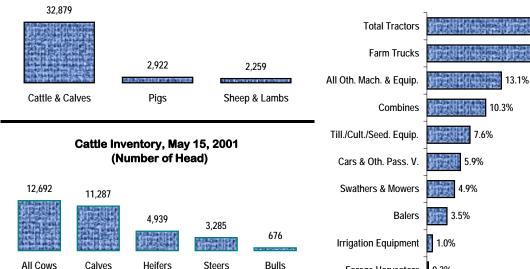

7<br>1,814<br>1,218<br>596<br>539<br>525<br>247<br>503<br>51          | \$ '000<br>30,646<br>20,842<br>12,736<br>8,105<br>5,658<br>4,674<br>9,962<br>3,392<br>249          |
| Market Value of Farm Machinery a<br>Total Tractors<br>Total Farm Trucks<br>Pick-ups and Cargo Vans<br>Other Farm Trucks<br>Cars and Other Passenger Vehicles<br>Swathers and Mower Conditioners<br>Combines<br>Balers<br>Forage Harvestors<br>Tillage/Cultivation/Seeding Equip. | and Equipr<br># Farms<br>815<br>791<br>757<br>328<br>443<br>397<br>213<br>360<br>44<br>443 | nent (8)<br>Number<br>2,387<br>1,814<br>1,218<br>596<br>539<br>525<br>247<br>503<br>51<br>1,485 | \$ '000<br>30,646<br>20,842<br>12,736<br>8,105<br>5,658<br>4,674<br>9,962<br>3,392<br>249<br>7,291 |

#### Livestock Inventory, May 15, 2001 (Number of Head)



Per Cent Distribution of Total Market Value of Machinery and Equipment

Regional values do not include municipalities where confidentiality applies. x - Confidential "# Farms" refers to number of farms reporting \* Other Machinery, Workshop and Office Equipment "% Alta." refers to the municipality as a % of Alberta n/a - not applicable

Forage Harvestors 0.3%

Source: Statistics Canada, 2001 Census of Agriculture

Steers

Refer to Census definitions and notes for more information