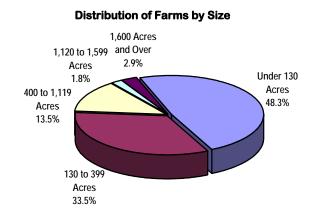

## 2001 Agriculture Profile - 1. Farms and the Land

| Total Population         T1.986         2.974.807           Turban Population         47,610         2.405,160           Rural Population         24,376         569,647           Rural as % of Total Population         34         19           Number of Farms (1)         896         53,652           Average Per Reporting Farm         Dollars           Net Farm Operating Income (2)         13,777         23,764           Farm Operating Expenses         89,136         166,043           Gross Farm Receipts         98,070         184,885           Area in Crops (acres)         247         522           Seeded Area of Wheat (acres)         289         439           Number of Beef Cows (head)         35         74           Number of Pigs (head)         117         757           Farm Operating Arrangements (3)         # Farms         % Distr.           Sole Proprietorship         511         57.0           Partnership         279         31.1           Without Written Agreement         40         4.5           Other*         0         0.0           Total Farms         896         100.0           Farms by Total Farm Area         # Farms         % Distr.                                                                        |                                                                                                                                                                                                                                                                                                                                                                                                                                                                                                                                                                                                                                             | Strathcona Co.                                                                                                                                                                                                                                                                                                                                           | Alberta                                                                                                                                                                                         |
|-----------------------------------------------------------------------------------------------------------------------------------------------------------------------------------------------------------------------------------------------------------------------------------------------------------------------------------------------------------------------------------------------------------------------------------------------------------------------------------------------------------------------------------------------------------------------------------------------------------------------------------------------------------------------------------------------------------------------------------------------------------------------------------------------------------------------------------------------------------------------------------------------------------------------------------------------------------------------------------------------------------------------------------------------------------------------------------------------------------------------------------------------------------------------------------------------------------------------------------------------------------------------------------|---------------------------------------------------------------------------------------------------------------------------------------------------------------------------------------------------------------------------------------------------------------------------------------------------------------------------------------------------------------------------------------------------------------------------------------------------------------------------------------------------------------------------------------------------------------------------------------------------------------------------------------------|----------------------------------------------------------------------------------------------------------------------------------------------------------------------------------------------------------------------------------------------------------------------------------------------------------------------------------------------------------|-------------------------------------------------------------------------------------------------------------------------------------------------------------------------------------------------|
| Urban Population         47,610         2,405,160           Rural Population         24,376         569,647           Rural as % of Total Population         34         19           Number of Farms (1)         896         53,652           Average Par Reporting Farm         Dollars           Net Farm Operating Expenses         286         970           Average Per Reporting Farm         Dollars           Net Farm Operating Expenses         89,136         166,043           Gross Farm Receipts         98,070         184,885           Area in Crops (acres)         247         522           Seeded Area of Wheat (acres)         289         439           Number of Beef Cows (head)         35         74           Number of Pigs (head)         117         757           Farm Operating Arrangements (3)         # Farms         % Distr.           Sole Proprietorship         511         57.0           Partnership         279         31.1           With Written Agreement         40         4.5           Farmily         93         10.4           Non-Family         13         1.5           Other*         0         0.00           Total Farms         896                                                                                  | Total Dopulation                                                                                                                                                                                                                                                                                                                                                                                                                                                                                                                                                                                                                            |                                                                                                                                                                                                                                                                                                                                                          |                                                                                                                                                                                                 |
| Rural Population         24,376         569,647           Rural as % of Total Population         34         19           Number of Farms (1)         896         53,652           Average Farm Size (acres)         286         970           Average Per Reporting Farm         Dollars           Net Farm Operating Expenses         89,136         166,043           Gross Farm Receipts         98,070         184,885           Area in Crops (acres)         247         522           Seeded Area of Wheat (acres)         289         439           Number of Beef Cows (head)         35         74           Number of Pigs (head)         117         757           Farm Operating Arrangements (3)         # Farms         % Distr.           Sole Proprietorship         511         57.0           Partnership         279         31.1           With Written Agreement         40         4.5           Other*         0         0.0           Total Farms         896         100.0           Total Farms         896         100.0           Youth Soft Area         # Farms         % Distr.           Indition Uniter Agrees         29         3.2           Other*                                                                                          |                                                                                                                                                                                                                                                                                                                                                                                                                                                                                                                                                                                                                                             | 1                                                                                                                                                                                                                                                                                                                                                        |                                                                                                                                                                                                 |
| Rural as % of Total Population         34         19           Number of Farms (1)         896         53,652           Average Farm Size (acres)         286         970           Average Per Reporting Farm         Dollars         Net Farm Operating Income (2)         13,777         23,764           Farm Capital         740,306         1,029,903         Farm Operating Expenses         89,136         166,043           Gross Farm Receipts         98,070         184,885         Area in Crops (acres)         247         522           Seeded Area of Wheat (acres)         289         439         Number of Beef Cows (head)         35         74           Number of Beef Cows (head)         35         74         Number of Pigs (head)         117         757           Farm Operating Arrangements (3)         # Farms         % Distr.         Sole Proprietorship         511         57.0           Partnership         279         31.1         5.0         6.7         Corporation         106         11.8           Farmily         93         10.4         1.5         0.00         7         Total Farm Area         # Farms         % Distr.           Under 10 Acres         36         4.0         0.0.0         7         1.0         4.0< |                                                                                                                                                                                                                                                                                                                                                                                                                                                                                                                                                                                                                                             |                                                                                                                                                                                                                                                                                                                                                          |                                                                                                                                                                                                 |
| Number of Farms (1)         896         53,652           Average Farm Size (acres)         286         970           Average Per Reporting Farm         Dollars           Net Farm Operating Expenses         89,136         166,043           Gross Farm Receipts         98,070         184,885           Area in Crops (acres)         247         522           Seeded Area of Wheat (acres)         289         439           Number of Beef Cows (head)         35         74           Number of Beef Cows (head)         35         74           Number of Beef Cows (head)         117         757           Farm Operating Arrangements (3)         # Farms         % Distr.           Sole Proprietorship         511         57.0           Partnership         279         31.1           With Written Agreement         239         26.7           Corporation         106         11.8           Farm by Total Farm Area         # Farms         % Distr.           Under 10 Acres         36         4.0           10 to 129 Acres         201         22.4           240 to 399 Acres         201         22.4           240 to 399 Acres         10         1.1           1.60                                                                                  |                                                                                                                                                                                                                                                                                                                                                                                                                                                                                                                                                                                                                                             |                                                                                                                                                                                                                                                                                                                                                          |                                                                                                                                                                                                 |
| Average Farm Size (acres)         286         970           Average Per Reporting Farm<br>Net Farm Operating Income (2)         13,777         23,764           Farm Capital         740,306         1,029,903           Farm Operating Expenses         89,136         166,043           Gross Farm Receipts         98,070         184,885           Area in Crops (acres)         247         522           Seeded Area of Wheat (acres)         289         439           Number of Beef Cows (head)         35         74           Number of Pigs (head)         117         757           Farm Operating Arrangements (3)         # Farms         % Distr.           Sole Proprietorship         511         57.0           Partnership         279         31.1           Without Written Agreement         40         4.5           Corporation         106         11.8           Farmily         93         10.4           Non-Family         13         1.5           Other*         0         0.0           Total Farms         896         100.0           Farms by Total Farm Area         # Farms         % Distr.           Under 10 Acres         36         4.0           <                                                                                    |                                                                                                                                                                                                                                                                                                                                                                                                                                                                                                                                                                                                                                             | 54                                                                                                                                                                                                                                                                                                                                                       | 17                                                                                                                                                                                              |
| Average Farm Size (acres)         286         970           Average Per Reporting Farm<br>Net Farm Operating Income (2)         13,777         23,764           Farm Capital         740,306         1,029,903           Farm Operating Expenses         89,136         166,043           Gross Farm Receipts         98,070         184,885           Area in Crops (acres)         247         522           Seeded Area of Wheat (acres)         289         439           Number of Beef Cows (head)         35         74           Number of Pigs (head)         117         757           Farm Operating Arrangements (3)         # Farms         % Distr.           Sole Proprietorship         511         57.0           Partnership         279         31.1           Without Written Agreement         40         4.5           Corporation         106         11.8           Family         93         10.4           Non-Family         13         1.5           Other*         0         0.0           Total Farms         896         100.0           Farms by Total Farm Area         # Farms         % Distr.           Under 10 Acres         299         11.0                                                                                               | Number of Farms (1)                                                                                                                                                                                                                                                                                                                                                                                                                                                                                                                                                                                                                         | 896                                                                                                                                                                                                                                                                                                                                                      | 53,652                                                                                                                                                                                          |
| Net Farm Operating Income (2)         13,777         23,764           Farm Capital         740,306         1,029,903           Farm Operating Expenses         89,136         166,043           Gross Farm Receipts         98,070         184,885           Area in Crops (acres)         247         522           Seeded Area of Wheat (acres)         289         439           Number of Beef Cows (head)         35         74           Number of Pigs (head)         117         757           Farm Operating Arrangements (3)         # Farms         % Distr.           Sole Proprietorship         511         57.0           Partnership         279         31.1           With Written Agreement         40         4.5           Without Written Agreement         209         26.7           Corporation         106         11.8           Family         93         10.4           Non-Family         13         1.5           Other*         0         0.0           Total Farms         896         100.0           Farms by Total Farm Area         # Farms         % Distr.           Under 10 Acres         36         4.0           10 to 129 Acres                                                                                                       |                                                                                                                                                                                                                                                                                                                                                                                                                                                                                                                                                                                                                                             | 286                                                                                                                                                                                                                                                                                                                                                      | 970                                                                                                                                                                                             |
| Net Farm Operating Income (2)         13,777         23,764           Farm Capital         740,306         1,029,903           Farm Operating Expenses         89,136         166,043           Gross Farm Receipts         98,070         184,885           Area in Crops (acres)         247         522           Seeded Area of Wheat (acres)         289         439           Number of Beef Cows (head)         35         74           Number of Pigs (head)         117         757           Farm Operating Arrangements (3)         # Farms         % Distr.           Sole Proprietorship         511         57.0           Partnership         279         31.1           With Written Agreement         40         4.5           Without Written Agreement         209         26.7           Corporation         106         11.8           Family         93         10.4           Non-Family         13         1.5           Other*         0         0.0           Total Farms         896         100.0           Farms by Total Farm Area         # Farms         % Distr.           Under 10 Acres         36         4.0           10 to 129 Acres                                                                                                       |                                                                                                                                                                                                                                                                                                                                                                                                                                                                                                                                                                                                                                             | _                                                                                                                                                                                                                                                                                                                                                        |                                                                                                                                                                                                 |
| Farm Capital         740,306         1,029,903           Farm Operating Expenses         89,136         166,043           Gross Farm Receipts         98,070         184,885           Area in Crops (acres)         247         522           Seeded Area of Wheat (acres)         289         439           Number of Beef Cows (head)         35         74           Number of Pigs (head)         117         757           Farm Operating Arrangements (3)         # Farms         % Distr.           Sole Proprietorship         279         31.1           With Written Agreement         40         4.5           Without Written Agreement         209         26.7           Corporation         106         11.8           Family         93         10.4           Non-Family         13         1.5           Other*         0         0.0           Total Farms         896         100.0           Farms by Total Farm Area         # Farms         % Distr.           Under 10 Acres         36         4.0           10 to 129 Acres         201         22.4           240 to 399 Acres         201         22.4           240 to 399 Acres         29                                                                                                         |                                                                                                                                                                                                                                                                                                                                                                                                                                                                                                                                                                                                                                             |                                                                                                                                                                                                                                                                                                                                                          |                                                                                                                                                                                                 |
| Farm Operating Expenses         89,136         166,043           Gross Farm Receipts         98,070         184,885           Area in Crops (acres)         247         522           Seeded Area of Wheat (acres)         289         439           Number of Beef Cows (head)         35         74           Number of Pigs (head)         117         757           Farm Operating Arrangements (3)         # Farms         % Distr.           Sole Proprietorship         511         57.0           Partnership         279         31.1           With Written Agreement         40         4.5           Without Written Agreement         239         26.7           Corporation         106         11.8           Family         93         10.4           Non-Family         13         1.5           Other*         0         0.0           Total Farms         896         100.0           Farms by Total Farm Area         # Farms         % Distr.           Under 10 Acres         36         4.0           10 to 129 Acres         201         22.4           240 to 399 Acres         99         11.0           400 to 559 Acres         38 <t< td=""><td></td><td></td><td></td></t<>                                                                         |                                                                                                                                                                                                                                                                                                                                                                                                                                                                                                                                                                                                                                             |                                                                                                                                                                                                                                                                                                                                                          |                                                                                                                                                                                                 |
| Gross Farm Receipts         98,070         184,885           Area in Crops (acres)         247         522           Seeded Area of Wheat (acres)         289         439           Number of Beef Cows (head)         35         74           Number of Pigs (head)         117         757           Farm Operating Arrangements (3)         # Farms         % Distr.           Sole Proprietorship         511         57.0           Partnership         279         31.1           With Written Agreement         40         4.5           Corporation         106         11.8           Family         93         10.4           Non-Family         13         1.5           Other*         0         0.0           Total Farms         896         100.0           Farms by Total Farm Area         # Farms         % Distr.           Under 10 Acres         36         4.0           10 to 129 Acres         29         1.0           400 to 559 Acres         54         6.0           560 to 759 Acres         38         4.2           760 to 1,119 Acres         29         3.2           1,120 to 1,599 Acres         10         1.1                                                                                                                               |                                                                                                                                                                                                                                                                                                                                                                                                                                                                                                                                                                                                                                             |                                                                                                                                                                                                                                                                                                                                                          |                                                                                                                                                                                                 |
| Area in Crops (acres)         247         522           Seeded Area of Wheat (acres)         289         439           Number of Beef Cows (head)         35         74           Number of Pigs (head)         117         757           Farm Operating Arrangements (3)         # Farms         % Distr.           Sole Proprietorship         511         57.0           Partnership         279         31.1           With Written Agreement         40         4.5           Without Written Agreement         239         26.7           Corporation         106         11.8           Family         93         10.4           Non-Family         13         1.5           Other*         0         0.0           Total Farms         896         100.0           Farms by Total Farm Area         # Farms         % Distr.           Under 10 Acres         36         4.0           10 to 129 Acres         201         22.4           240 to 399 Acres         99         11.0           10 to 129 Acres         54         6.0           560 to 759 Acres         54         6.0           560 to 759 Acres         16         1.8 <t< td=""><td>Cross Farm Deceints</td><td></td><td></td></t<>                                                                     | Cross Farm Deceints                                                                                                                                                                                                                                                                                                                                                                                                                                                                                                                                                                                                                         |                                                                                                                                                                                                                                                                                                                                                          |                                                                                                                                                                                                 |
| Seeded Area of Wheat (acres)         289         439           Number of Beef Cows (head)         35         74           Number of Pigs (head)         117         757           Farm Operating Arrangements (3)         # Farms         % Distr.           Sole Proprietorship         511         57.0           Partnership         279         31.1           With Written Agreement         40         4.5           Without Written Agreement         239         26.7           Corporation         106         11.8           Family         93         10.4           Non-Family         13         1.5           Other*         0         0.0           Total Farms         896         100.0           Farms by Total Farm Area         # Farms         % Distr.           Under 10 Acres         36         4.0           10 to 129 Acres         201         22.4           240 to 399 Acres         29         3.2           1,120 to 1,599 Acres         54         6.0           560 to 759 Acres         36         4.2           760 to 1,119 Acres         29         3.2           1,120 to 1,599 Acres         16         1.8                                                                                                                               |                                                                                                                                                                                                                                                                                                                                                                                                                                                                                                                                                                                                                                             |                                                                                                                                                                                                                                                                                                                                                          |                                                                                                                                                                                                 |
| Number of Beef Cows (head)         35         74           Number of Pigs (head)         117         757           Farm Operating Arrangements (3)         # Farms         % Distr.           Sole Proprietorship         511         57.0           Partnership         279         31.1           With Written Agreement         40         4.5           Without Written Agreement         239         26.7           Corporation         106         11.8           Family         93         10.4           Non-Family         13         1.5           Other*         0         0.0           Total Farms         896         100.0           Farms by Total Farm Area         # Farms         % Distr.           Under 10 Acres         36         4.0           10 to 129 Acres         201         22.4           240 to 399 Acres         99         11.0           400 to 559 Acres         54         6.0           560 to 759 Acres         16         1.8           1,600 to 2,239 Acres         9         1.0           2,240 to 2,879 Acres         10         1.1           2,880 to 3,519 Acres         2         0.2                                                                                                                                           |                                                                                                                                                                                                                                                                                                                                                                                                                                                                                                                                                                                                                                             |                                                                                                                                                                                                                                                                                                                                                          |                                                                                                                                                                                                 |
| Number of Pigs (head)         117         757           Farm Operating Arrangements (3)         # Farms         % Distr.           Sole Proprietorship         511         57.0           Partnership         279         31.1           With Written Agreement         40         4.5           Without Written Agreement         239         26.7           Corporation         106         11.8           Family         93         10.4           Non-Family         13         1.5           Other*         0         0.0           Total Farms         896         100.0           Farms by Total Farm Area         # Farms         % Distr.           Under 10 Acres         36         4.0           10 to 129 Acres         201         22.4           240 to 399 Acres         201         22.4           240 to 399 Acres         99         11.0           400 to 559 Acres         38         4.2           760 to 1,119 Acres         29         3.2           1,120 to 1,599 Acres         10         1.1           2,800 to 3,519 Acres         10         1.1           2,800 to 3,519 Acres         2         0.2           <                                                                                                                                   |                                                                                                                                                                                                                                                                                                                                                                                                                                                                                                                                                                                                                                             |                                                                                                                                                                                                                                                                                                                                                          |                                                                                                                                                                                                 |
| Farm Operating Arrangements (3)         # Farms         % Distr.           Sole Proprietorship         511         57.0           Partnership         279         31.1           With Written Agreement         40         4.5           Without Written Agreement         239         26.7           Corporation         106         11.8           Family         93         10.4           Non-Family         13         1.5           Other*         0         0.00           Total Farms         896         100.0           Farms by Total Farm Area         # Farms         % Distr.           Under 10 Acres         36         4.0           10 to 129 Acres         397         44.3           130 to 239 Acres         201         22.4           240 to 399 Acres         54         6.0           560 to 759 Acres         54         6.0           560 to 759 Acres         16         1.8           1,600 to 2,239 Acres         9         1.0           2,240 to 2,879 Acres         10         1.1           2,880 to 3,519 Acres         2         0.2           3,520 Acres and Over         5         0.6           Tot                                                                                                                                       |                                                                                                                                                                                                                                                                                                                                                                                                                                                                                                                                                                                                                                             |                                                                                                                                                                                                                                                                                                                                                          |                                                                                                                                                                                                 |
| Sole Proprietorship         511         57.0           Partnership         279         31.1           With Written Agreement         40         4.5           Without Written Agreement         239         26.7           Corporation         106         11.8           Family         93         10.4           Non-Family         13         1.5           Other*         0         0.00           Total Farms         896         100.0           Farms by Total Farm Area         # Farms         % Distr.           Under 10 Acres         36         4.0           10 to 129 Acres         201         22.4           240 to 399 Acres         99         11.0           400 to 559 Acres         54         6.0           560 to 759 Acres         29         3.2           1,120 to 1,599 Acres         10         1.1           2,880 to 3,519 Acres         9         1.0           2,240 to 2,879 Acres         10         1.1           2,880 to 3,519 Acres         2         0.2           3,520 Acres and Over         5         0.6           Total Farms         896         100.0           Farms by Type (4)                                                                                                                                                 | Number of Figs (nead)                                                                                                                                                                                                                                                                                                                                                                                                                                                                                                                                                                                                                       | 117                                                                                                                                                                                                                                                                                                                                                      | 151                                                                                                                                                                                             |
| Sole Proprietorship         511         57.0           Partnership         279         31.1           With Written Agreement         40         4.5           Without Written Agreement         239         26.7           Corporation         106         11.8           Family         93         10.4           Non-Family         13         1.5           Other*         0         0.00           Total Farms         896         100.0           Farms by Total Farm Area         # Farms         % Distr.           Under 10 Acres         36         4.0           10 to 129 Acres         201         22.4           240 to 399 Acres         99         11.0           400 to 559 Acres         54         6.0           560 to 759 Acres         29         3.2           1,120 to 1,599 Acres         10         1.1           2,880 to 3,519 Acres         9         1.0           2,240 to 2,879 Acres         10         1.1           2,880 to 3,519 Acres         2         0.2           3,520 Acres and Over         5         0.6           Total Farms         896         100.0           Farms by Type (4)                                                                                                                                                 | Farm Operating Arrangements (                                                                                                                                                                                                                                                                                                                                                                                                                                                                                                                                                                                                               | 3) # Farms                                                                                                                                                                                                                                                                                                                                               | % Distr.                                                                                                                                                                                        |
| Partnership         279         31.1           With Written Agreement         40         4.5           Without Written Agreement         239         26.7           Corporation         106         11.8           Family         93         10.4           Non-Family         13         1.5           Other*         0         0.00           Total Farms         896         100.0           Farms by Total Farm Area         # Farms         % Distr.           Under 10 Acres         36         4.0           10 to 129 Acres         397         44.3           130 to 239 Acres         201         22.4           240 to 399 Acres         99         11.0           400 to 559 Acres         54         6.0           560 to 759 Acres         28         4.2           760 to 1,119 Acres         29         3.2           1,120 to 1,599 Acres         10         1.1           2,880 to 3,519 Acres         9         1.0           2,240 to 2,879 Acres         10         1.1           2,880 to 3,519 Acres         2         0.2           3,520 Acres and Over         5         0.6           Total Farms         <                                                                                                                                            |                                                                                                                                                                                                                                                                                                                                                                                                                                                                                                                                                                                                                                             |                                                                                                                                                                                                                                                                                                                                                          |                                                                                                                                                                                                 |
| With Written Agreement         40         4.5           Without Written Agreement         239         26.7           Corporation         106         11.8           Family         93         10.4           Non-Family         13         1.5           Other*         0         0.00           Total Farms         896         100.0           Farms by Total Farm Area         # Farms         % Distr.           Under 10 Acres         36         4.0           10 to 129 Acres         201         22.4           240 to 399 Acres         201         22.4           240 to 399 Acres         99         11.0           400 to 559 Acres         54         6.0           560 to 759 Acres         38         4.2           760 to 1,119 Acres         29         3.2           1,120 to 1,599 Acres         16         1.8           1,600 to 2,239 Acres         9         1.0           2,240 to 2,879 Acres         10         1.1           2,880 to 3,519 Acres         2         0.2           3,520 Acres and Over         5         0.6           Total Farms         896         100.0           Farms by Type (4)                                                                                                                                               |                                                                                                                                                                                                                                                                                                                                                                                                                                                                                                                                                                                                                                             | 279                                                                                                                                                                                                                                                                                                                                                      | 31.1                                                                                                                                                                                            |
| Without Written Agreement         239         26.7           Corporation         106         11.8           Family         93         10.4           Non-Family         13         1.5           Other*         0         0.00           Total Farms         896         100.0           Farms by Total Farm Area         # Farms         % Distr.           Under 10 Acres         36         4.0           10 to 129 Acres         397         44.3           130 to 239 Acres         201         22.4           240 to 399 Acres         99         11.0           400 to 559 Acres         54         6.0           560 to 759 Acres         38         4.2           760 to 1,119 Acres         29         3.2           1,120 to 1,599 Acres         16         1.8           1,600 to 2,239 Acres         9         1.0           2,240 to 2,879 Acres         10         1.1           2,880 to 3,519 Acres         2         0.2           3,520 Acres and Over         5         0.6           Total Farms         896         100.0           Farms by Type (4)         # Farms         % Distr.           Dairy         <                                                                                                                                            |                                                                                                                                                                                                                                                                                                                                                                                                                                                                                                                                                                                                                                             |                                                                                                                                                                                                                                                                                                                                                          | 4.5                                                                                                                                                                                             |
| Corporation         106         11.8           Family         93         10.4           Non-Family         13         1.5           Other*         0         0.00           Total Farms         896         100.0           Farms by Total Farm Area         # Farms         % Distr.           Under 10 Acres         36         4.0           10 to 129 Acres         397         44.3           130 to 239 Acres         201         22.4           240 to 399 Acres         99         11.0           400 to 559 Acres         54         6.0           560 to 759 Acres         38         4.2           760 to 1,119 Acres         29         3.2           1,120 Acres and Over         42         4.7           1,120 to 1,599 Acres         16         1.8           1,600 to 2,239 Acres         9         1.0           2,240 to 2,879 Acres         10         1.1           2,880 to 3,519 Acres         2         0.2           3,520 Acres and Over         5         0.6           Total Farms         896         100.0           Farms by Type (4)         # Farms         % Distr.           Dairy         12 </td <td></td> <td>239</td> <td>26.7</td>                                                                                                        |                                                                                                                                                                                                                                                                                                                                                                                                                                                                                                                                                                                                                                             | 239                                                                                                                                                                                                                                                                                                                                                      | 26.7                                                                                                                                                                                            |
| Non-Family         13         1.5           Other*         0         0.0           Total Farms         896         100.0           Farms by Total Farm Area         # Farms         % Distr.           Under 10 Acres         36         4.0           10 to 129 Acres         397         44.3           130 to 239 Acres         201         22.4           240 to 399 Acres         99         11.0           400 to 559 Acres         54         6.0           560 to 759 Acres         38         4.2           760 to 1,119 Acres         29         3.2           1,120 Acres and Over         42         4.7           1,120 to 1,599 Acres         16         1.8           1,600 to 2,239 Acres         9         1.0           2,240 to 2,879 Acres         10         1.1           2,880 to 3,519 Acres         2         0.2           3,520 Acres and Over         5         0.6           Total Farms         896         100.0           Farms by Type (4)         # Farms         % Distr.           Dairy         12         1.6           Cattle (Beef)         280         36.5           Hog         3                                                                                                                                                      |                                                                                                                                                                                                                                                                                                                                                                                                                                                                                                                                                                                                                                             | 106                                                                                                                                                                                                                                                                                                                                                      | 11.8                                                                                                                                                                                            |
| Other*         0         0.0           Total Farms         896         100.0           Farms by Total Farm Area         # Farms         % Distr.           Under 10 Acres         36         4.0           10 to 129 Acres         397         44.3           130 to 239 Acres         201         22.4           240 to 399 Acres         99         11.0           400 to 559 Acres         54         6.0           560 to 759 Acres         38         4.2           760 to 1,119 Acres         29         3.2           1,120 Acres and Over         42         4.7           1,120 to 1,599 Acres         16         1.8           1,600 to 2,239 Acres         9         1.0           2,240 to 2,879 Acres         10         1.1           2,880 to 3,519 Acres         2         0.2           3,520 Acres and Over         5         0.6           Total Farms         896         100.0           Farms by Type (4)         # Farms         % Distr.           Dairy         12         1.6           Cattle (Beef)         280         36.5           Hog         3         0.4           Poultry and Egg         14<                                                                                                                                                | Family                                                                                                                                                                                                                                                                                                                                                                                                                                                                                                                                                                                                                                      | 93                                                                                                                                                                                                                                                                                                                                                       | 10.4                                                                                                                                                                                            |
| Total Farms         896         100.0           Farms by Total Farm Area         # Farms         % Distr.           Under 10 Acres         36         4.0           10 to 129 Acres         397         44.3           130 to 239 Acres         201         22.4           240 to 399 Acres         99         11.0           400 to 559 Acres         54         6.0           560 to 759 Acres         38         4.2           760 to 1,119 Acres         29         3.2           1,120 Acres and Over         42         4.7           1,120 to 1,599 Acres         16         1.8           1,600 to 2,239 Acres         9         1.0           2,240 to 2,879 Acres         10         1.1           2,880 to 3,519 Acres         2         0.2           3,520 Acres and Over         5         0.6           Total Farms         896         100.0           Farms by Type (4)         # Farms         % Distr.           Dairy         12         1.6           Cattle (Beef)         280         36.5           Hog         3         0.4           Poultry and Egg         14         1.8           Wheat         23<                                                                                                                                                | Non-Family                                                                                                                                                                                                                                                                                                                                                                                                                                                                                                                                                                                                                                  | 13                                                                                                                                                                                                                                                                                                                                                       | 1.5                                                                                                                                                                                             |
| Farms by Total Farm Area         # Farms         % Distr.           Under 10 Acres         36         4.0           10 to 129 Acres         397         44.3           130 to 239 Acres         201         22.4           240 to 399 Acres         99         11.0           400 to 559 Acres         54         6.0           560 to 759 Acres         38         4.2           760 to 1,119 Acres         29         3.2           1,120 Acres and Over         42         4.7           1,120 to 1,599 Acres         16         1.8           1,600 to 2,239 Acres         9         1.0           2,240 to 2,879 Acres         10         1.1           2,880 to 3,519 Acres         2         0.2           3,520 Acres and Over         5         0.6           Total Farms         896         100.0           Farms by Type (4)         # Farms         % Distr.           Dairy         12         1.6           Cattle (Beef)         280         36.5           Hog         3         0.4           Poultry and Egg         14         1.8           Wheat         23         3.0           Grain and Oilseed (Except Wheat) <td></td> <td>0</td> <td>0.0</td>                                                                                                        |                                                                                                                                                                                                                                                                                                                                                                                                                                                                                                                                                                                                                                             | 0                                                                                                                                                                                                                                                                                                                                                        | 0.0                                                                                                                                                                                             |
| Under 10 Acres         36         4.0           10 to 129 Acres         397         44.3           130 to 239 Acres         201         22.4           240 to 399 Acres         99         11.0           400 to 559 Acres         54         6.0           560 to 759 Acres         38         4.2           760 to 1,119 Acres         29         3.2           1,120 Acres and Over         42         4.7           1,120 to 1,599 Acres         16         1.8           1,600 to 2,239 Acres         9         1.0           2,240 to 2,879 Acres         10         1.1           2,880 to 3,519 Acres         2         0.2           3,520 Acres and Over         5         0.6           Total Farms         896         100.0           Farms by Type (4)         # Farms         % Distr.           Dairy         12         1.6           Cattle (Beef)         280         36.5           Hog         3         0.4           Poultry and Egg         14         1.8           Wheat         23         3.0           Grain and Oilseed (Except Wheat)         123         16.0           Field Crop (Except Grain and Oilsee                                                                                                                                       | Total Farms                                                                                                                                                                                                                                                                                                                                                                                                                                                                                                                                                                                                                                 | 896                                                                                                                                                                                                                                                                                                                                                      | 100.0                                                                                                                                                                                           |
| Under 10 Acres         36         4.0           10 to 129 Acres         397         44.3           130 to 239 Acres         201         22.4           240 to 399 Acres         99         11.0           400 to 559 Acres         54         6.0           560 to 759 Acres         38         4.2           760 to 1,119 Acres         29         3.2           1,120 Acres and Over         42         4.7           1,120 to 1,599 Acres         16         1.8           1,600 to 2,239 Acres         9         1.0           2,240 to 2,879 Acres         10         1.1           2,880 to 3,519 Acres         2         0.2           3,520 Acres and Over         5         0.6           Total Farms         896         100.0           Farms by Type (4)         # Farms         % Distr.           Dairy         12         1.6           Cattle (Beef)         280         36.5           Hog         3         0.4           Poultry and Egg         14         1.8           Wheat         23         3.0           Grain and Oilseed (Except Wheat)         123         16.0           Field Crop (Except Grain and Oilsee                                                                                                                                       | Farms by Total Farm Area                                                                                                                                                                                                                                                                                                                                                                                                                                                                                                                                                                                                                    | # Farms                                                                                                                                                                                                                                                                                                                                                  | % Distr                                                                                                                                                                                         |
| 10 to 129 Acres         397         44.3           130 to 239 Acres         201         22.4           240 to 399 Acres         99         11.0           400 to 559 Acres         54         6.0           560 to 759 Acres         38         4.2           760 to 1,119 Acres         29         3.2           1,120 Acres and Over         42         4.7           1,120 to 1,599 Acres         16         1.8           1,600 to 2,239 Acres         9         1.0           2,240 to 2,879 Acres         10         1.1           2,880 to 3,519 Acres         2         0.2           3,520 Acres and Over         5         0.6           Total Farms         896         100.0           Farms by Type (4)         # Farms         % Distr.           Dairy         12         1.6           Cattle (Beef)         280         36.5           Hog         3         0.4           Poultry and Egg         14         1.8           Wheat         23         3.0           Grain and Oilseed (Except Wheat)         123         16.0           Field Crop (Except Grain and Oilseed)         66         8.6           Fruit                                                                                                                                              |                                                                                                                                                                                                                                                                                                                                                                                                                                                                                                                                                                                                                                             | # Turns                                                                                                                                                                                                                                                                                                                                                  |                                                                                                                                                                                                 |
| 130 to 239 Acres       201       22.4         240 to 399 Acres       99       11.0         400 to 559 Acres       54       6.0         560 to 759 Acres       38       4.2         760 to 1,119 Acres       29       3.2         1,120 Acres and Over       42       4.7         1,120 to 1,599 Acres       16       1.8         1,600 to 2,239 Acres       9       1.0         2,240 to 2,879 Acres       10       1.1         2,880 to 3,519 Acres       2       0.2         3,520 Acres and Over       5       0.6         Total Farms       896       100.0         Farms by Type (4)       # Farms         Pairy       12       1.6         Cattle (Beef)       280       36.5         Hog       3       0.4         Poultry and Egg       14       1.8         Wheat       23       3.0         Grain and Oilseed (Except Wheat)       123       16.0         Field Crop (Except Grain and Oilseed)       66       8.6         Fruit       3       0.4         Vegetable       1       0.1         Miscellaneous Speciality       215       28.0 </td <td>Under 10 Acres</td> <td>36</td> <td>4.0</td>                                                                                                                                                                      | Under 10 Acres                                                                                                                                                                                                                                                                                                                                                                                                                                                                                                                                                                                                                              | 36                                                                                                                                                                                                                                                                                                                                                       | 4.0                                                                                                                                                                                             |
| 240 to 399 Acres         99         11.0           400 to 559 Acres         54         6.0           560 to 759 Acres         38         4.2           760 to 1,119 Acres         29         3.2           1,120 Acres and Over         42         4.7           1,120 to 1,599 Acres         16         1.8           1,600 to 2,239 Acres         9         1.0           2,240 to 2,879 Acres         10         1.1           2,880 to 3,519 Acres         2         0.2           3,520 Acres and Over         5         0.6           Total Farms         896         100.0           Farms by Type (4)         # Farms         % Distr.           Dairy         12         1.6           Cattle (Beef)         280         36.5           Hog         3         0.4           Poultry and Egg         14         1.8           Wheat         23         3.0           Grain and Oilseed (Except Wheat)         123         16.0           Field Crop (Except Grain and Oilseed)         66         8.6           Fruit         3         0.4           Vegetable         1         0.1           Miscellaneous Speciality                                                                                                                                                  |                                                                                                                                                                                                                                                                                                                                                                                                                                                                                                                                                                                                                                             |                                                                                                                                                                                                                                                                                                                                                          |                                                                                                                                                                                                 |
| 400 to 559 Acres       54       6.0         560 to 759 Acres       38       4.2         760 to 1,119 Acres       29       3.2         1,120 Acres and Over       42       4.7         1,120 to 1,599 Acres       16       1.8         1,600 to 2,239 Acres       9       1.0         2,240 to 2,879 Acres       10       1.1         2,880 to 3,519 Acres       2       0.2         3,520 Acres and Over       5       0.6         Total Farms       896       100.0         Farms by Type (4)       # Farms       % Distr.         Dairy       12       1.6         Cattle (Beef)       280       36.5         Hog       3       0.4         Poultry and Egg       14       1.8         Wheat       23       3.0         Grain and Oilseed (Except Wheat)       123       16.0         Field Crop (Except Grain and Oilseed)       66       8.6         Fruit       3       0.4         Vegetable       1       0.1         Miscellaneous Speciality       215       28.0         Livestock Combination       19       2.5         Other Combination       8       1                                                                                                                                                                                                             | 10 to 129 Acres                                                                                                                                                                                                                                                                                                                                                                                                                                                                                                                                                                                                                             | 397                                                                                                                                                                                                                                                                                                                                                      | 44.3                                                                                                                                                                                            |
| 760 to 1,119 Acres       29       3.2         1,120 Acres and Over       42       4.7         1,120 to 1,599 Acres       16       1.8         1,600 to 2,239 Acres       9       1.0         2,240 to 2,879 Acres       10       1.1         2,880 to 3,519 Acres       2       0.2         3,520 Acres and Over       5       0.6         Total Farms       896       100.0         Farms by Type (4)       # Farms         Mairy       12       1.6         Cattle (Beef)       280       36.5         Hog       3       0.4         Poultry and Egg       14       1.8         Wheat       23       3.0         Grain and Oilseed (Except Wheat)       123       16.0         Field Crop (Except Grain and Oilseed)       66       8.6         Fruit       3       0.4         Vegetable       1       0.1         Miscellaneous Speciality       215       28.0         Livestock Combination       19       2.5         Other Combination       8       1.0                                                                                                                                                                                                                                                                                                                  | 10 to 129 Acres<br>130 to 239 Acres                                                                                                                                                                                                                                                                                                                                                                                                                                                                                                                                                                                                         | <u>397</u><br>201                                                                                                                                                                                                                                                                                                                                        | 44.3                                                                                                                                                                                            |
| 1,120 Acres and Over         42         4.7           1,120 to 1,599 Acres         16         1.8           1,600 to 2,239 Acres         9         1.0           2,240 to 2,879 Acres         10         1.1           2,880 to 3,519 Acres         2         0.2           3,520 Acres and Over         5         0.6           Total Farms         896         100.0           Farms by Type (4)         # Farms         % Distr.           Dairy         12         1.6           Cattle (Beef)         280         36.5           Hog         3         0.4           Poultry and Egg         14         1.8           Wheat         23         3.0           Grain and Oilseed (Except Wheat)         123         16.0           Field Crop (Except Grain and Oilseed)         66         8.6           Fruit         3         0.4           Vegetable         1         0.1           Miscellaneous Speciality         215         28.0           Livestock Combination         19         2.5           Other Combination         8         1.0                                                                                                                                                                                                                           | 10 to 129 Acres<br>130 to 239 Acres<br>240 to 399 Acres                                                                                                                                                                                                                                                                                                                                                                                                                                                                                                                                                                                     | 397<br>201<br>99                                                                                                                                                                                                                                                                                                                                         | 44.3<br>22.4<br>11.0                                                                                                                                                                            |
| 1,120 to 1,599 Acres       16       1.8         1,600 to 2,239 Acres       9       1.0         2,240 to 2,879 Acres       10       1.1         2,880 to 3,519 Acres       2       0.2         3,520 Acres and Over       5       0.6         Total Farms       896       100.0         Farms by Type (4)       # Farms       % Distr.         Dairy       12       1.6         Cattle (Beef)       280       36.5         Hog       3       0.4         Poultry and Egg       14       1.8         Wheat       23       3.0         Grain and Oilseed (Except Wheat)       123       16.0         Field Crop (Except Grain and Oilseed)       66       8.6         Fruit       3       0.4         Vegetable       1       0.1         Miscellaneous Speciality       215       28.0         Livestock Combination       19       2.5         Other Combination       8       1.0                                                                                                                                                                                                                                                                                                                                                                                                 | 10 to 129 Acres           130 to 239 Acres           240 to 399 Acres           400 to 559 Acres                                                                                                                                                                                                                                                                                                                                                                                                                                                                                                                                            | 397<br>201<br>99<br>54                                                                                                                                                                                                                                                                                                                                   | 44.3<br>22.4<br>11.0<br>6.0                                                                                                                                                                     |
| 1,600 to 2,239 Acres         9         1.0           2,240 to 2,879 Acres         10         1.1           2,880 to 3,519 Acres         2         0.2           3,520 Acres and Over         5         0.6           Total Farms         896         100.0           Farms by Type (4)         # Farms         % Distr.           Dairy         12         1.6           Cattle (Beef)         280         36.5           Hog         3         0.4           Poultry and Egg         14         1.8           Wheat         23         3.0           Grain and Oilseed (Except Wheat)         123         16.0           Field Crop (Except Grain and Oilseed)         66         8.6           Fruit         3         0.4           Vegetable         1         0.1           Miscellaneous Speciality         215         28.0           Livestock Combination         19         2.5           Other Combination         8         1.0                                                                                                                                                                                                                                                                                                                                       | 10 to 129 Acres           130 to 239 Acres           240 to 399 Acres           400 to 559 Acres           560 to 759 Acres                                                                                                                                                                                                                                                                                                                                                                                                                                                                                                                 | 397<br>201<br>99<br>54<br>38                                                                                                                                                                                                                                                                                                                             | 44.3<br>22.4<br>11.0<br>6.0<br>4.2                                                                                                                                                              |
| $\begin{array}{c c c c c c c c c c c c c c c c c c c $                                                                                                                                                                                                                                                                                                                                                                                                                                                                                                                                                                                                                                                                                                                                                                                                                                                                                                                                                                                                                                                                                                                                                                                                                            | 10 to 129 Acres           130 to 239 Acres           240 to 399 Acres           400 to 559 Acres           560 to 759 Acres           760 to 1,119 Acres                                                                                                                                                                                                                                                                                                                                                                                                                                                                                    | 397<br>201<br>99<br>54<br>38<br>29                                                                                                                                                                                                                                                                                                                       | 44.3<br>22.4<br>11.0<br>6.0<br>4.2<br>3.2                                                                                                                                                       |
| 2,880 to 3,519 Acres         2         0.2           3,520 Acres and Over         5         0.6           Total Farms         896         100.0           Farms by Type (4)         # Farms         % Distr.           Dairy         12         1.6           Cattle (Beef)         280         36.5           Hog         3         0.4           Poultry and Egg         14         1.8           Wheat         23         3.0           Grain and Oilseed (Except Wheat)         123         16.0           Field Crop (Except Grain and Oilseed)         66         8.6           Fruit         3         0.4           Vegetable         1         0.1           Miscellaneous Speciality         215         28.0           Livestock Combination         19         2.5           Other Combination         8         1.0                                                                                                                                                                                                                                                                                                                                                                                                                                                  | 10 to 129 Acres         130 to 239 Acres         240 to 399 Acres         400 to 559 Acres         560 to 759 Acres         760 to 1,119 Acres         1,120 Acres and Over                                                                                                                                                                                                                                                                                                                                                                                                                                                                 | 397<br>201<br>99<br>54<br>38<br>29<br>42                                                                                                                                                                                                                                                                                                                 | 44.3<br>22.4<br>11.0<br>6.0<br>4.2<br>3.2<br>4.7                                                                                                                                                |
| 3,520 Acres and Over         5         0.6           Total Farms         896         100.0           Farms by Type (4)         # Farms         % Distr.           Dairy         12         1.6           Cattle (Beef)         280         36.5           Hog         3         0.4           Poultry and Egg         14         1.8           Wheat         23         3.0           Grain and Oilseed (Except Wheat)         123         16.0           Field Crop (Except Grain and Oilseed)         66         8.6           Fruit         3         0.4           Vegetable         1         0.1           Miscellaneous Speciality         215         28.0           Livestock Combination         19         2.5           Other Combination         8         1.0                                                                                                                                                                                                                                                                                                                                                                                                                                                                                                       | 10 to 129 Acres           130 to 239 Acres           240 to 399 Acres           400 to 559 Acres           560 to 759 Acres           760 to 1,119 Acres           1,120 Acres and Over           1,120 to 1,599 Acres                                                                                                                                                                                                                                                                                                                                                                                                                      | 397<br>201<br>99<br>54<br>38<br>29<br>42<br>16                                                                                                                                                                                                                                                                                                           | 44.3<br>22.4<br>11.0<br>6.0<br>4.2<br>3.2<br>4.7<br>1.8                                                                                                                                         |
| Total Farms         896         100.0           Farms by Type (4)         # Farms         % Distr.           Dairy         12         1.6           Cattle (Beef)         280         36.5           Hog         3         0.4           Poultry and Egg         14         1.8           Wheat         23         3.0           Grain and Oilseed (Except Wheat)         123         16.0           Field Crop (Except Grain and Oilseed)         66         8.6           Fruit         3         0.4           Vegetable         1         0.1           Miscellaneous Speciality         215         28.0           Livestock Combination         19         2.5           Other Combination         8         1.0                                                                                                                                                                                                                                                                                                                                                                                                                                                                                                                                                            | 10 to 129 Acres           130 to 239 Acres           240 to 399 Acres           400 to 559 Acres           560 to 759 Acres           760 to 1,119 Acres           1,120 Acres and Over           1,120 to 1,599 Acres           1,600 to 2,239 Acres                                                                                                                                                                                                                                                                                                                                                                                       | 397<br>201<br>99<br>54<br>38<br>29<br>42<br>16<br>9<br>10                                                                                                                                                                                                                                                                                                | 44.3<br>22.4<br>11.0<br>6.0<br>4.2<br>3.2<br>4.7<br>1.8<br>1.0                                                                                                                                  |
| Farms by Type (4)         # Farms         % Distr.           Dairy         12         1.6           Cattle (Beef)         280         36.5           Hog         3         0.4           Poultry and Egg         14         1.8           Wheat         23         3.0           Grain and Oilseed (Except Wheat)         123         16.0           Field Crop (Except Grain and Oilseed)         66         8.6           Fruit         3         0.4           Vegetable         1         0.1           Miscellaneous Speciality         215         28.0           Livestock Combination         19         2.5           Other Combination         8         1.0                                                                                                                                                                                                                                                                                                                                                                                                                                                                                                                                                                                                            | 10 to 129 Acres           130 to 239 Acres           240 to 399 Acres           400 to 559 Acres           560 to 759 Acres           760 to 1,119 Acres           1,120 Acres and Over           1,120 to 1,599 Acres           1,600 to 2,239 Acres           2,240 to 2,879 Acres           2,880 to 3,519 Acres                                                                                                                                                                                                                                                                                                                         | 397<br>201<br>99<br>54<br>38<br>29<br>42<br>16<br>9<br>10                                                                                                                                                                                                                                                                                                | 44.3<br>22.4<br>11.0<br>6.0<br>4.2<br>3.2<br>4.7<br>1.8<br>1.0<br>1.1                                                                                                                           |
| Dairy         12         1.6           Cattle (Beef)         280         36.5           Hog         3         0.4           Poultry and Egg         14         1.8           Wheat         23         3.0           Grain and Oilseed (Except Wheat)         123         16.0           Field Crop (Except Grain and Oilseed)         66         8.6           Fruit         3         0.4           Vegetable         1         0.1           Miscellaneous Speciality         215         28.0           Livestock Combination         19         2.5           Other Combination         8         1.0                                                                                                                                                                                                                                                                                                                                                                                                                                                                                                                                                                                                                                                                         | 10 to 129 Acres           130 to 239 Acres           240 to 399 Acres           400 to 559 Acres           560 to 759 Acres           760 to 1,119 Acres           1,120 Acres and Over           1,120 to 1,599 Acres           1,600 to 2,239 Acres           2,240 to 2,879 Acres           2,880 to 3,519 Acres           3,520 Acres and Over                                                                                                                                                                                                                                                                                          | 397<br>201<br>99<br>54<br>38<br>29<br>42<br>16<br>9<br>10<br>2<br>5                                                                                                                                                                                                                                                                                      | 44.3<br>22.4<br>11.0<br>6.0<br>4.2<br>3.2<br>4.7<br>1.8<br>1.0<br>1.1<br>0.2<br>0.6                                                                                                             |
| Dairy         12         1.6           Cattle (Beef)         280         36.5           Hog         3         0.4           Poultry and Egg         14         1.8           Wheat         23         3.0           Grain and Oilseed (Except Wheat)         123         16.0           Field Crop (Except Grain and Oilseed)         66         8.6           Fruit         3         0.4           Vegetable         1         0.1           Miscellaneous Speciality         215         28.0           Livestock Combination         19         2.5           Other Combination         8         1.0                                                                                                                                                                                                                                                                                                                                                                                                                                                                                                                                                                                                                                                                         | 10 to 129 Acres           130 to 239 Acres           240 to 399 Acres           400 to 559 Acres           560 to 759 Acres           760 to 1,119 Acres           1,120 Acres and Over           1,120 to 1,599 Acres           1,600 to 2,239 Acres           2,240 to 2,879 Acres           2,880 to 3,519 Acres           3,520 Acres and Over                                                                                                                                                                                                                                                                                          | 397<br>201<br>99<br>54<br>38<br>29<br>42<br>16<br>9<br>10<br>2<br>5                                                                                                                                                                                                                                                                                      | 44.3<br>22.4<br>11.0<br>6.0<br>4.2<br>3.2<br>4.7<br>1.8<br>1.0<br>1.1<br>0.2<br>0.6                                                                                                             |
| Cattle (Beef)         280         36.5           Hog         3         0.4           Poultry and Egg         14         1.8           Wheat         23         3.0           Grain and Oilseed (Except Wheat)         123         16.0           Field Crop (Except Grain and Oilseed)         66         8.6           Fruit         3         0.4           Vegetable         1         0.1           Miscellaneous Speciality         215         28.0           Livestock Combination         19         2.5           Other Combination         8         1.0                                                                                                                                                                                                                                                                                                                                                                                                                                                                                                                                                                                                                                                                                                                | 10 to 129 Acres         130 to 239 Acres         240 to 399 Acres         400 to 559 Acres         560 to 759 Acres         760 to 1,119 Acres         1,120 Acres and Over         1,120 to 1,599 Acres         1,600 to 2,239 Acres         2,240 to 2,879 Acres         2,880 to 3,519 Acres         3,520 Acres and Over         Total Farms                                                                                                                                                                                                                                                                                            | 397<br>201<br>99<br>54<br>38<br>29<br>42<br>16<br>9<br>10<br>2<br>5<br><b>896</b>                                                                                                                                                                                                                                                                        | 44.3<br>22.4<br>11.0<br>6.0<br>4.2<br>3.2<br>4.7<br>1.8<br>1.0<br>1.1<br>0.2<br>0.6<br>100.0                                                                                                    |
| Hog         3         0.4           Poultry and Egg         14         1.8           Wheat         23         3.0           Grain and Oilseed (Except Wheat)         123         16.0           Field Crop (Except Grain and Oilseed)         66         8.6           Fruit         3         0.4           Vegetable         1         0.1           Miscellaneous Speciality         215         28.0           Livestock Combination         19         2.5           Other Combination         8         1.0                                                                                                                                                                                                                                                                                                                                                                                                                                                                                                                                                                                                                                                                                                                                                                 | 10 to 129 Acres         130 to 239 Acres         240 to 399 Acres         400 to 559 Acres         560 to 759 Acres         760 to 1,119 Acres         1,120 Acres and Over         1,120 to 1,599 Acres         2,240 to 2,239 Acres         2,240 to 2,879 Acres         2,880 to 3,519 Acres         3,520 Acres and Over         Total Farms         Farms by Type (4)                                                                                                                                                                                                                                                                  | 397<br>201<br>99<br>54<br>38<br>29<br>42<br>16<br>9<br>10<br>2<br>5<br>896<br># Farms                                                                                                                                                                                                                                                                    | 44.3<br>22.4<br>11.0<br>6.0<br>4.2<br>3.2<br>4.7<br>1.8<br>1.0<br>1.1<br>0.2<br>0.6<br>100.0<br>% Distr.                                                                                        |
| Poultry and Egg141.8Wheat233.0Grain and Oilseed (Except Wheat)12316.0Field Crop (Except Grain and Oilseed)668.6Fruit30.4Vegetable10.1Miscellaneous Speciality21528.0Livestock Combination192.5Other Combination81.0                                                                                                                                                                                                                                                                                                                                                                                                                                                                                                                                                                                                                                                                                                                                                                                                                                                                                                                                                                                                                                                               | 10 to 129 Acres           130 to 239 Acres           240 to 399 Acres           400 to 559 Acres           560 to 759 Acres           760 to 1,119 Acres           1,120 Acres and Over           1,120 to 1,599 Acres           2,240 to 2,239 Acres           2,240 to 2,879 Acres           2,880 to 3,519 Acres           3,520 Acres and Over           Total Farms           Farms by Type (4)           Dairy                                                                                                                                                                                                                        | 397<br>201<br>99<br>54<br>38<br>29<br>42<br>16<br>9<br>10<br>2<br>5<br>896<br># Farms<br>12                                                                                                                                                                                                                                                              | 44.3<br>22.4<br>11.0<br>6.0<br>4.2<br>3.2<br>4.7<br>1.8<br>1.0<br>1.1<br>0.2<br>0.6<br>100.0<br>% Distr.<br>1.6                                                                                 |
| Wheat         23         3.0           Grain and Oilseed (Except Wheat)         123         16.0           Field Crop (Except Grain and Oilseed)         66         8.6           Fruit         3         0.4           Vegetable         1         0.1           Miscellaneous Speciality         215         28.0           Livestock Combination         19         2.5           Other Combination         8         1.0                                                                                                                                                                                                                                                                                                                                                                                                                                                                                                                                                                                                                                                                                                                                                                                                                                                      | 10 to 129 Acres           130 to 239 Acres           240 to 399 Acres           400 to 559 Acres           560 to 759 Acres           760 to 1,119 Acres           1,120 Acres and Over           1,120 to 1,599 Acres           2,240 to 2,879 Acres           2,240 to 2,879 Acres           2,880 to 3,519 Acres           3,520 Acres and Over           Total Farms           Farms by Type (4)           Dairy           Cattle (Beef)                                                                                                                                                                                                | 397<br>201<br>99<br>54<br>38<br>29<br>42<br>16<br>9<br>10<br>2<br>5<br><b>896</b><br># Farms<br>12<br>280                                                                                                                                                                                                                                                | 44.3<br>22.4<br>11.0<br>6.0<br>4.2<br>3.2<br>4.7<br>1.8<br>1.0<br>1.1<br>0.2<br>0.6<br>100.0<br>% Distr.<br>1.6<br>36.5                                                                         |
| Grain and Oilseed (Except Wheat)12316.0Field Crop (Except Grain and Oilseed)668.6Fruit30.4Vegetable10.1Miscellaneous Speciality21528.0Livestock Combination192.5Other Combination81.0                                                                                                                                                                                                                                                                                                                                                                                                                                                                                                                                                                                                                                                                                                                                                                                                                                                                                                                                                                                                                                                                                             | 10 to 129 Acres           130 to 239 Acres           240 to 399 Acres           400 to 559 Acres           560 to 759 Acres           760 to 1,119 Acres           1,120 Acres and Over           1,120 to 1,599 Acres           2,240 to 2,879 Acres           2,240 to 2,879 Acres           2,240 to 3,519 Acres           3,520 Acres and Over           Total Farms           Farms by Type (4)           Dairy           Cattle (Beef)                                                                                                                                                                                                | 397<br>201<br>99<br>54<br>38<br>29<br>42<br>16<br>9<br>10<br>2<br>5<br>896<br># Farms<br>12<br>280<br>3                                                                                                                                                                                                                                                  | 44.3<br>22.4<br>11.0<br>6.0<br>4.2<br>3.2<br>4.7<br>1.8<br>1.0<br>1.1<br>0.2<br>0.6<br>100.0<br>% Distr.<br>1.6<br>36.5<br>0.4                                                                  |
| Field Crop (Except Grain and Oilseed)668.6Fruit30.4Vegetable10.1Miscellaneous Speciality21528.0Livestock Combination192.5Other Combination81.0                                                                                                                                                                                                                                                                                                                                                                                                                                                                                                                                                                                                                                                                                                                                                                                                                                                                                                                                                                                                                                                                                                                                    | 10 to 129 Acres           130 to 239 Acres           240 to 399 Acres           400 to 559 Acres           560 to 759 Acres           760 to 1,119 Acres           1,120 Acres and Over           1,120 to 1,599 Acres           2,240 to 2,879 Acres           2,240 to 2,879 Acres           2,880 to 3,519 Acres           3,520 Acres and Over           Total Farms           Farms by Type (4)           Dairy           Cattle (Beef)           Hog           Poultry and Egg                                                                                                                                                        | 397<br>201<br>99<br>54<br>38<br>29<br>42<br>16<br>9<br>10<br>2<br>5<br><b>896</b><br># Farms<br>12<br>280<br>3<br>14                                                                                                                                                                                                                                     | 44.3<br>22.4<br>11.0<br>6.0<br>4.2<br>3.2<br>4.7<br>1.8<br>1.0<br>1.1<br>0.2<br>0.6<br>100.0<br>% Distr.<br>1.6<br>36.5<br>0.4<br>1.8                                                           |
| Fruit         3         0.4           Vegetable         1         0.1           Miscellaneous Speciality         215         28.0           Livestock Combination         19         2.5           Other Combination         8         1.0                                                                                                                                                                                                                                                                                                                                                                                                                                                                                                                                                                                                                                                                                                                                                                                                                                                                                                                                                                                                                                        | 10 to 129 Acres           130 to 239 Acres           240 to 399 Acres           400 to 559 Acres           560 to 759 Acres           760 to 1,119 Acres           1,120 Acres and Over           1,120 to 1,599 Acres           2,240 to 2,879 Acres           2,240 to 2,879 Acres           2,240 to 3,519 Acres           3,520 Acres and Over           Total Farms           Farms by Type (4)           Dairy           Cattle (Beef)           Hog           Poultry and Egg           Wheat                                                                                                                                        | 397<br>201<br>99<br>54<br>38<br>29<br>42<br>16<br>9<br>10<br>2<br>5<br><b>896</b><br># Farms<br>12<br>280<br>3<br>14<br>23                                                                                                                                                                                                                               | 44.3<br>22.4<br>11.0<br>6.0<br>4.2<br>3.2<br>4.7<br>1.8<br>1.0<br>1.1<br>0.2<br>0.6<br>100.0<br>% Distr.<br>1.6<br>36.5<br>0.4<br>1.8<br>3.0                                                    |
| Vegetable10.1Miscellaneous Speciality21528.0Livestock Combination192.5Other Combination81.0                                                                                                                                                                                                                                                                                                                                                                                                                                                                                                                                                                                                                                                                                                                                                                                                                                                                                                                                                                                                                                                                                                                                                                                       | 10 to 129 Acres           130 to 239 Acres           240 to 399 Acres           400 to 559 Acres           560 to 759 Acres           760 to 1,119 Acres           1,120 Acres and Over           1,120 to 1,599 Acres           2,240 to 2,879 Acres           2,240 to 2,879 Acres           2,240 to 3,519 Acres           3,520 Acres and Over           Total Farms           Farms by Type (4)           Dairy           Cattle (Beef)           Hog           Poultry and Egg           Wheat           Grain and Oilseed (Except Wheat)                                                                                             | 397<br>201<br>99<br>54<br>38<br>29<br>42<br>16<br>9<br>10<br>2<br>5<br><b>896</b><br># Farms<br>12<br>280<br>3<br>14<br>23                                                                                                                                                                                                                               | 44.3<br>22.4<br>11.0<br>6.0<br>4.2<br>3.2<br>4.7<br>1.8<br>1.0<br>1.1<br>0.2<br>0.6<br>100.0<br>% Distr.<br>1.6<br>36.5<br>0.4<br>1.8<br>3.0<br>16.0                                            |
| Livestock Combination192.5Other Combination81.0                                                                                                                                                                                                                                                                                                                                                                                                                                                                                                                                                                                                                                                                                                                                                                                                                                                                                                                                                                                                                                                                                                                                                                                                                                   | 10 to 129 Acres           130 to 239 Acres           240 to 399 Acres           400 to 559 Acres           560 to 759 Acres           760 to 1,119 Acres           1,120 Acres and Over           1,120 to 1,599 Acres           2,240 to 2,879 Acres           2,240 to 2,879 Acres           2,240 to 3,519 Acres           3,520 Acres and Over           Total Farms           Farms by Type (4)           Dairy           Cattle (Beef)           Hog           Poultry and Egg           Wheat           Grain and Oilseed (Except Wheat)           Field Crop (Except Grain and Oilse                                                | 397<br>201<br>99<br>54<br>38<br>29<br>42<br>16<br>9<br>10<br>2<br>5<br>896<br># Farms<br>12<br>280<br>3<br>14<br>23<br>280<br>3<br>240<br>3<br>6ed) 66                                                                                                                                                                                                   | 44.3<br>22.4<br>11.0<br>6.0<br>4.2<br>3.2<br>4.7<br>1.8<br>1.0<br>1.1<br>0.2<br>0.6<br>100.0<br>% Distr.<br>1.6<br>36.5<br>0.4<br>1.8<br>3.0<br>4.8<br>3.0<br>16.0<br>8.6                       |
| Livestock Combination192.5Other Combination81.0                                                                                                                                                                                                                                                                                                                                                                                                                                                                                                                                                                                                                                                                                                                                                                                                                                                                                                                                                                                                                                                                                                                                                                                                                                   | 10 to 129 Acres           130 to 239 Acres           240 to 399 Acres           400 to 559 Acres           560 to 759 Acres           760 to 1,119 Acres           1,120 Acres and Over           1,120 to 1,599 Acres           2,240 to 2,879 Acres           2,240 to 2,879 Acres           2,240 to 2,879 Acres           2,240 to 3,519 Acres           3,520 Acres and Over           Total Farms           Farms by Type (4)           Dairy           Cattle (Beef)           Hog           Poultry and Egg           Wheat           Grain and Oilseed (Except Wheat)           Field Crop (Except Grain and Oilser                | 397<br>201<br>99<br>54<br>38<br>29<br>42<br>16<br>9<br>10<br>2<br>5<br>896<br># Farms<br>12<br>280<br>3<br>14<br>23<br>280<br>3<br>24<br>280<br>3<br>280<br>3<br>280<br>3<br>3<br>14<br>23<br>280<br>3<br>3<br>14<br>23<br>280<br>3<br>3<br>14<br>23<br>280<br>3<br>3<br>14<br>3<br>3<br>3<br>14<br>3<br>3<br>3<br>3<br>14<br>3<br>3<br>3<br>3<br>3<br>3 | 44.3<br>22.4<br>11.0<br>6.0<br>4.2<br>3.2<br>4.7<br>1.8<br>1.0<br>1.1<br>0.2<br>0.6<br>100.0<br>% Distr.<br>1.6<br>36.5<br>0.4<br>1.8<br>3.0<br>16.0<br>8.6<br>0.4                              |
|                                                                                                                                                                                                                                                                                                                                                                                                                                                                                                                                                                                                                                                                                                                                                                                                                                                                                                                                                                                                                                                                                                                                                                                                                                                                                   | 10 to 129 Acres           130 to 239 Acres           240 to 399 Acres           400 to 559 Acres           560 to 759 Acres           760 to 1,119 Acres           1,120 Acres and Over           1,120 to 1,599 Acres           2,240 to 2,879 Acres           2,240 to 2,879 Acres           2,240 to 2,879 Acres           2,240 to 2,879 Acres           3,520 Acres and Over           Total Farms           Farms by Type (4)           Dairy           Cattle (Beef)           Hog           Poultry and Egg           Wheat           Grain and Oilseed (Except Wheat)           Field Crop (Except Grain and Oilse           Fruit | 397<br>201<br>99<br>54<br>38<br>29<br>42<br>16<br>9<br>10<br>2<br>5<br>896<br># Farms<br>12<br>280<br>3<br>14<br>23<br>280<br>3<br>240<br>3<br>3<br>14<br>23<br>280<br>3<br>123<br>280<br>3<br>123<br>280<br>3<br>123<br>123<br>123                                                                                                                      | 44.3<br>22.4<br>11.0<br>6.0<br>4.2<br>3.2<br>4.7<br>1.8<br>1.0<br>1.1<br>0.2<br>0.6<br>100.0<br>% Distr.<br>1.6<br>36.5<br>0.4<br>1.8<br>3.0<br>16.0<br>8.6<br>0.4<br>0.1                       |
| Total Farms Classified767100.0                                                                                                                                                                                                                                                                                                                                                                                                                                                                                                                                                                                                                                                                                                                                                                                                                                                                                                                                                                                                                                                                                                                                                                                                                                                    | 10 to 129 Acres130 to 239 Acres240 to 399 Acres400 to 559 Acres560 to 759 Acres760 to 1,119 Acres1,120 Acres and Over1,120 to 1,599 Acres2,240 to 2,239 Acres2,240 to 2,879 Acres2,240 to 2,879 Acres3,520 Acres and OverTotal FarmsFarms by Type (4)DairyCattle (Beef)HogPoultry and EggWheatGrain and Oilseed (Except Wheat)Field Crop (Except Grain and OilseFruitVegetableMiscellaneous SpecialityLivestock Combination                                                                                                                                                                                                                 | 397<br>201<br>99<br>54<br>38<br>29<br>42<br>16<br>9<br>10<br>2<br>5<br>896<br># Farms<br>12<br>280<br>3<br>12<br>280<br>3<br>14<br>23<br>223<br>26d) 66<br>3<br>1<br>215                                                                                                                                                                                 | 44.3<br>22.4<br>11.0<br>6.0<br>4.2<br>3.2<br>4.7<br>1.8<br>1.0<br>1.1<br>0.2<br>0.6<br>100.0<br>% Distr.<br>1.6<br>36.5<br>0.4<br>1.8<br>3.0<br>16.0<br>8.6<br>0.4<br>0.1<br>28.0               |
|                                                                                                                                                                                                                                                                                                                                                                                                                                                                                                                                                                                                                                                                                                                                                                                                                                                                                                                                                                                                                                                                                                                                                                                                                                                                                   | 10 to 129 Acres130 to 239 Acres240 to 399 Acres400 to 559 Acres560 to 759 Acres760 to 1,119 Acres1,120 Acres and Over1,120 to 1,599 Acres2,240 to 2,239 Acres2,240 to 2,879 Acres2,240 to 2,879 Acres3,520 Acres and OverTotal FarmsFarms by Type (4)DairyCattle (Beef)HogPoultry and EggWheatGrain and Oilseed (Except Wheat)Field Crop (Except Grain and OilseFruitVegetableMiscellaneous SpecialityLivestock CombinationOther Combination                                                                                                                                                                                                | 397<br>201<br>99<br>54<br>38<br>29<br>42<br>16<br>9<br>10<br>2<br>5<br>896<br># Farms<br>12<br>280<br>3<br>14<br>2280<br>3<br>3<br>14<br>2280<br>3<br>3<br>14<br>2280<br>3<br>3<br>14<br>223<br>123<br>280<br>3<br>14<br>213<br>123<br>123<br>123<br>123<br>123<br>123<br>123<br>123<br>123                                                              | 44.3<br>22.4<br>11.0<br>6.0<br>4.2<br>3.2<br>4.7<br>1.8<br>1.0<br>1.1<br>0.2<br>0.6<br>100.0<br>% Distr.<br>1.6<br>36.5<br>0.4<br>1.8<br>3.0<br>16.0<br>8.6<br>0.4<br>0.1<br>28.0<br>2.5<br>1.0 |