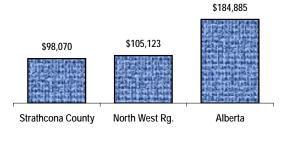

## 2001 Agriculture Profile - 1. Farms and the Land

| Total Population         T1.986         2.974.807           Turban Population         47,610         2.405,160           Rural Population         24,376         569,647           Rural as % of Total Population         34         19           Number of Farms (1)         896         53,652           Average Per Reporting Farm         Dollars           Net Farm Operating Income (2)         13,777         23,764           Farm Operating Expenses         89,136         166,043           Gross Farm Receipts         98,070         184,885           Area in Crops (acres)         247         522           Seeded Area of Wheat (acres)         289         439           Number of Beef Cows (head)         35         74           Number of Pigs (head)         117         757           Farm Operating Arrangements (3)         # Farms         % Distr.           Sole Proprietorship         511         57.0           Partnership         279         31.1           Without Written Agreement         40         4.5           Other*         0         0.0           Total Farms         896         100.0           Farms by Total Farm Area         # Farms         % Distr.                                                                        |                                                                                                                                                                                                                                                                                                                                                                                                                                                                                                                                                                                                                                             | Strathcona Co.                                                                                                                                                                                                                                                                                                                                           | Alberta                                                                                                                                                                                         |
|-----------------------------------------------------------------------------------------------------------------------------------------------------------------------------------------------------------------------------------------------------------------------------------------------------------------------------------------------------------------------------------------------------------------------------------------------------------------------------------------------------------------------------------------------------------------------------------------------------------------------------------------------------------------------------------------------------------------------------------------------------------------------------------------------------------------------------------------------------------------------------------------------------------------------------------------------------------------------------------------------------------------------------------------------------------------------------------------------------------------------------------------------------------------------------------------------------------------------------------------------------------------------------------|---------------------------------------------------------------------------------------------------------------------------------------------------------------------------------------------------------------------------------------------------------------------------------------------------------------------------------------------------------------------------------------------------------------------------------------------------------------------------------------------------------------------------------------------------------------------------------------------------------------------------------------------|----------------------------------------------------------------------------------------------------------------------------------------------------------------------------------------------------------------------------------------------------------------------------------------------------------------------------------------------------------|-------------------------------------------------------------------------------------------------------------------------------------------------------------------------------------------------|
| Urban Population         47,610         2,405,160           Rural Population         24,376         569,647           Rural as % of Total Population         34         19           Number of Farms (1)         896         53,652           Average Par Reporting Farm         Dollars           Net Farm Operating Expenses         286         970           Average Per Reporting Farm         Dollars           Net Farm Operating Expenses         89,136         166,043           Gross Farm Receipts         98,070         184,885           Area in Crops (acres)         247         522           Seeded Area of Wheat (acres)         289         439           Number of Beef Cows (head)         35         74           Number of Pigs (head)         117         757           Farm Operating Arrangements (3)         # Farms         % Distr.           Sole Proprietorship         511         57.0           Partnership         279         31.1           With Written Agreement         40         4.5           Farmily         93         10.4           Non-Family         13         1.5           Other*         0         0.00           Total Farms         896                                                                                  | Total Dopulation                                                                                                                                                                                                                                                                                                                                                                                                                                                                                                                                                                                                                            |                                                                                                                                                                                                                                                                                                                                                          |                                                                                                                                                                                                 |
| Rural Population         24,376         569,647           Rural as % of Total Population         34         19           Number of Farms (1)         896         53,652           Average Farm Size (acres)         286         970           Average Per Reporting Farm         Dollars           Net Farm Operating Expenses         89,136         166,043           Gross Farm Receipts         98,070         184,885           Area in Crops (acres)         247         522           Seeded Area of Wheat (acres)         289         439           Number of Beef Cows (head)         35         74           Number of Pigs (head)         117         757           Farm Operating Arrangements (3)         # Farms         % Distr.           Sole Proprietorship         511         57.0           Partnership         279         31.1           With Written Agreement         40         4.5           Other*         0         0.0           Total Farms         896         100.0           Total Farms         896         100.0           Youth Soft Area         # Farms         % Distr.           Indition Uniter Agrees         29         3.2           Other*                                                                                          |                                                                                                                                                                                                                                                                                                                                                                                                                                                                                                                                                                                                                                             | 1                                                                                                                                                                                                                                                                                                                                                        |                                                                                                                                                                                                 |
| Rural as % of Total Population         34         19           Number of Farms (1)         896         53,652           Average Farm Size (acres)         286         970           Average Per Reporting Farm         Dollars         Net Farm Operating Income (2)         13,777         23,764           Farm Capital         740,306         1,029,903         Farm Operating Expenses         89,136         166,043           Gross Farm Receipts         98,070         184,885         Area in Crops (acres)         247         522           Seeded Area of Wheat (acres)         289         439         Number of Beef Cows (head)         35         74           Number of Beef Cows (head)         35         74         Number of Pigs (head)         117         757           Farm Operating Arrangements (3)         # Farms         % Distr.         Sole Proprietorship         511         57.0           Partnership         279         31.1         5.0         6.7         Corporation         106         11.8           Farmily         93         10.4         1.5         0.00         7         Total Farm Area         # Farms         % Distr.           Under 10 Acres         36         4.0         0.0.0         7         1.0         4.0< |                                                                                                                                                                                                                                                                                                                                                                                                                                                                                                                                                                                                                                             |                                                                                                                                                                                                                                                                                                                                                          |                                                                                                                                                                                                 |
| Number of Farms (1)         896         53,652           Average Farm Size (acres)         286         970           Average Per Reporting Farm         Dollars           Net Farm Operating Expenses         89,136         166,043           Gross Farm Receipts         98,070         184,885           Area in Crops (acres)         247         522           Seeded Area of Wheat (acres)         289         439           Number of Beef Cows (head)         35         74           Number of Beef Cows (head)         35         74           Number of Beef Cows (head)         117         757           Farm Operating Arrangements (3)         # Farms         % Distr.           Sole Proprietorship         511         57.0           Partnership         279         31.1           With Written Agreement         239         26.7           Corporation         106         11.8           Farm by Total Farm Area         # Farms         % Distr.           Under 10 Acres         36         4.0           10 to 129 Acres         201         22.4           240 to 399 Acres         201         22.4           240 to 399 Acres         10         1.1           1.60                                                                                  |                                                                                                                                                                                                                                                                                                                                                                                                                                                                                                                                                                                                                                             |                                                                                                                                                                                                                                                                                                                                                          |                                                                                                                                                                                                 |
| Average Farm Size (acres)         286         970           Average Per Reporting Farm<br>Net Farm Operating Income (2)         13,777         23,764           Farm Capital         740,306         1,029,903           Farm Operating Expenses         89,136         166,043           Gross Farm Receipts         98,070         184,885           Area in Crops (acres)         247         522           Seeded Area of Wheat (acres)         289         439           Number of Beef Cows (head)         35         74           Number of Pigs (head)         117         757           Farm Operating Arrangements (3)         # Farms         % Distr.           Sole Proprietorship         511         57.0           Partnership         279         31.1           Without Written Agreement         40         4.5           Corporation         106         11.8           Farmily         93         10.4           Non-Family         13         1.5           Other*         0         0.0           Total Farms         896         100.0           Farms by Total Farm Area         # Farms         % Distr.           Under 10 Acres         36         4.0           <                                                                                    |                                                                                                                                                                                                                                                                                                                                                                                                                                                                                                                                                                                                                                             | 54                                                                                                                                                                                                                                                                                                                                                       | 17                                                                                                                                                                                              |
| Average Farm Size (acres)         286         970           Average Per Reporting Farm<br>Net Farm Operating Income (2)         13,777         23,764           Farm Capital         740,306         1,029,903           Farm Operating Expenses         89,136         166,043           Gross Farm Receipts         98,070         184,885           Area in Crops (acres)         247         522           Seeded Area of Wheat (acres)         289         439           Number of Beef Cows (head)         35         74           Number of Pigs (head)         117         757           Farm Operating Arrangements (3)         # Farms         % Distr.           Sole Proprietorship         511         57.0           Partnership         279         31.1           Without Written Agreement         40         4.5           Corporation         106         11.8           Family         93         10.4           Non-Family         13         1.5           Other*         0         0.0           Total Farms         896         100.0           Farms by Total Farm Area         # Farms         % Distr.           Under 10 Acres         299         11.0                                                                                               | Number of Farms (1)                                                                                                                                                                                                                                                                                                                                                                                                                                                                                                                                                                                                                         | 896                                                                                                                                                                                                                                                                                                                                                      | 53,652                                                                                                                                                                                          |
| Net Farm Operating Income (2)         13,777         23,764           Farm Capital         740,306         1,029,903           Farm Operating Expenses         89,136         166,043           Gross Farm Receipts         98,070         184,885           Area in Crops (acres)         247         522           Seeded Area of Wheat (acres)         289         439           Number of Beef Cows (head)         35         74           Number of Pigs (head)         117         757           Farm Operating Arrangements (3)         # Farms         % Distr.           Sole Proprietorship         511         57.0           Partnership         279         31.1           With Written Agreement         40         4.5           Without Written Agreement         209         26.7           Corporation         106         11.8           Family         93         10.4           Non-Family         13         1.5           Other*         0         0.0           Total Farms         896         100.0           Farms by Total Farm Area         # Farms         % Distr.           Under 10 Acres         36         4.0           10 to 129 Acres                                                                                                       |                                                                                                                                                                                                                                                                                                                                                                                                                                                                                                                                                                                                                                             | 286                                                                                                                                                                                                                                                                                                                                                      | 970                                                                                                                                                                                             |
| Net Farm Operating Income (2)         13,777         23,764           Farm Capital         740,306         1,029,903           Farm Operating Expenses         89,136         166,043           Gross Farm Receipts         98,070         184,885           Area in Crops (acres)         247         522           Seeded Area of Wheat (acres)         289         439           Number of Beef Cows (head)         35         74           Number of Pigs (head)         117         757           Farm Operating Arrangements (3)         # Farms         % Distr.           Sole Proprietorship         511         57.0           Partnership         279         31.1           With Written Agreement         40         4.5           Without Written Agreement         209         26.7           Corporation         106         11.8           Family         93         10.4           Non-Family         13         1.5           Other*         0         0.0           Total Farms         896         100.0           Farms by Total Farm Area         # Farms         % Distr.           Under 10 Acres         36         4.0           10 to 129 Acres                                                                                                       |                                                                                                                                                                                                                                                                                                                                                                                                                                                                                                                                                                                                                                             | _                                                                                                                                                                                                                                                                                                                                                        |                                                                                                                                                                                                 |
| Farm Capital         740,306         1,029,903           Farm Operating Expenses         89,136         166,043           Gross Farm Receipts         98,070         184,885           Area in Crops (acres)         247         522           Seeded Area of Wheat (acres)         289         439           Number of Beef Cows (head)         35         74           Number of Pigs (head)         117         757           Farm Operating Arrangements (3)         # Farms         % Distr.           Sole Proprietorship         279         31.1           With Written Agreement         40         4.5           Without Written Agreement         209         26.7           Corporation         106         11.8           Family         93         10.4           Non-Family         13         1.5           Other*         0         0.0           Total Farms         896         100.0           Farms by Total Farm Area         # Farms         % Distr.           Under 10 Acres         36         4.0           10 to 129 Acres         201         22.4           240 to 399 Acres         201         22.4           240 to 399 Acres         29                                                                                                         |                                                                                                                                                                                                                                                                                                                                                                                                                                                                                                                                                                                                                                             |                                                                                                                                                                                                                                                                                                                                                          |                                                                                                                                                                                                 |
| Farm Operating Expenses         89,136         166,043           Gross Farm Receipts         98,070         184,885           Area in Crops (acres)         247         522           Seeded Area of Wheat (acres)         289         439           Number of Beef Cows (head)         35         74           Number of Pigs (head)         117         757           Farm Operating Arrangements (3)         # Farms         % Distr.           Sole Proprietorship         511         57.0           Partnership         279         31.1           With Written Agreement         40         4.5           Without Written Agreement         239         26.7           Corporation         106         11.8           Family         93         10.4           Non-Family         13         1.5           Other*         0         0.0           Total Farms         896         100.0           Farms by Total Farm Area         # Farms         % Distr.           Under 10 Acres         36         4.0           10 to 129 Acres         201         22.4           240 to 399 Acres         99         11.0           400 to 559 Acres         38 <t< td=""><td></td><td></td><td></td></t<>                                                                         |                                                                                                                                                                                                                                                                                                                                                                                                                                                                                                                                                                                                                                             |                                                                                                                                                                                                                                                                                                                                                          |                                                                                                                                                                                                 |
| Gross Farm Receipts         98,070         184,885           Area in Crops (acres)         247         522           Seeded Area of Wheat (acres)         289         439           Number of Beef Cows (head)         35         74           Number of Pigs (head)         117         757           Farm Operating Arrangements (3)         # Farms         % Distr.           Sole Proprietorship         511         57.0           Partnership         279         31.1           With Written Agreement         40         4.5           Corporation         106         11.8           Family         93         10.4           Non-Family         13         1.5           Other*         0         0.0           Total Farms         896         100.0           Farms by Total Farm Area         # Farms         % Distr.           Under 10 Acres         36         4.0           10 to 129 Acres         29         1.0           400 to 559 Acres         54         6.0           560 to 759 Acres         38         4.2           760 to 1,119 Acres         29         3.2           1,120 to 1,599 Acres         10         1.1                                                                                                                               |                                                                                                                                                                                                                                                                                                                                                                                                                                                                                                                                                                                                                                             |                                                                                                                                                                                                                                                                                                                                                          |                                                                                                                                                                                                 |
| Area in Crops (acres)         247         522           Seeded Area of Wheat (acres)         289         439           Number of Beef Cows (head)         35         74           Number of Pigs (head)         117         757           Farm Operating Arrangements (3)         # Farms         % Distr.           Sole Proprietorship         511         57.0           Partnership         279         31.1           With Written Agreement         40         4.5           Without Written Agreement         239         26.7           Corporation         106         11.8           Family         93         10.4           Non-Family         13         1.5           Other*         0         0.0           Total Farms         896         100.0           Farms by Total Farm Area         # Farms         % Distr.           Under 10 Acres         36         4.0           10 to 129 Acres         201         22.4           240 to 399 Acres         99         11.0           10 to 129 Acres         54         6.0           560 to 759 Acres         54         6.0           560 to 759 Acres         16         1.8 <t< td=""><td>Cross Farm Deceints</td><td></td><td></td></t<>                                                                     | Cross Farm Deceints                                                                                                                                                                                                                                                                                                                                                                                                                                                                                                                                                                                                                         |                                                                                                                                                                                                                                                                                                                                                          |                                                                                                                                                                                                 |
| Seeded Area of Wheat (acres)         289         439           Number of Beef Cows (head)         35         74           Number of Pigs (head)         117         757           Farm Operating Arrangements (3)         # Farms         % Distr.           Sole Proprietorship         511         57.0           Partnership         279         31.1           With Written Agreement         40         4.5           Without Written Agreement         239         26.7           Corporation         106         11.8           Family         93         10.4           Non-Family         13         1.5           Other*         0         0.0           Total Farms         896         100.0           Farms by Total Farm Area         # Farms         % Distr.           Under 10 Acres         36         4.0           10 to 129 Acres         201         22.4           240 to 399 Acres         29         3.2           1,120 to 1,599 Acres         54         6.0           560 to 759 Acres         36         4.2           760 to 1,119 Acres         29         3.2           1,120 to 1,599 Acres         16         1.8                                                                                                                               |                                                                                                                                                                                                                                                                                                                                                                                                                                                                                                                                                                                                                                             |                                                                                                                                                                                                                                                                                                                                                          |                                                                                                                                                                                                 |
| Number of Beef Cows (head)         35         74           Number of Pigs (head)         117         757           Farm Operating Arrangements (3)         # Farms         % Distr.           Sole Proprietorship         511         57.0           Partnership         279         31.1           With Written Agreement         40         4.5           Without Written Agreement         239         26.7           Corporation         106         11.8           Family         93         10.4           Non-Family         13         1.5           Other*         0         0.0           Total Farms         896         100.0           Farms by Total Farm Area         # Farms         % Distr.           Under 10 Acres         36         4.0           10 to 129 Acres         201         22.4           240 to 399 Acres         99         11.0           400 to 559 Acres         54         6.0           560 to 759 Acres         16         1.8           1,600 to 2,239 Acres         9         1.0           2,240 to 2,879 Acres         10         1.1           2,880 to 3,519 Acres         2         0.2                                                                                                                                           |                                                                                                                                                                                                                                                                                                                                                                                                                                                                                                                                                                                                                                             |                                                                                                                                                                                                                                                                                                                                                          |                                                                                                                                                                                                 |
| Number of Pigs (head)         117         757           Farm Operating Arrangements (3)         # Farms         % Distr.           Sole Proprietorship         511         57.0           Partnership         279         31.1           With Written Agreement         40         4.5           Without Written Agreement         239         26.7           Corporation         106         11.8           Family         93         10.4           Non-Family         13         1.5           Other*         0         0.0           Total Farms         896         100.0           Farms by Total Farm Area         # Farms         % Distr.           Under 10 Acres         36         4.0           10 to 129 Acres         201         22.4           240 to 399 Acres         201         22.4           240 to 399 Acres         99         11.0           400 to 559 Acres         38         4.2           760 to 1,119 Acres         29         3.2           1,120 to 1,599 Acres         10         1.1           2,800 to 3,519 Acres         10         1.1           2,800 to 3,519 Acres         2         0.2           <                                                                                                                                   |                                                                                                                                                                                                                                                                                                                                                                                                                                                                                                                                                                                                                                             |                                                                                                                                                                                                                                                                                                                                                          |                                                                                                                                                                                                 |
| Farm Operating Arrangements (3)         # Farms         % Distr.           Sole Proprietorship         511         57.0           Partnership         279         31.1           With Written Agreement         40         4.5           Without Written Agreement         239         26.7           Corporation         106         11.8           Family         93         10.4           Non-Family         13         1.5           Other*         0         0.00           Total Farms         896         100.0           Farms by Total Farm Area         # Farms         % Distr.           Under 10 Acres         36         4.0           10 to 129 Acres         397         44.3           130 to 239 Acres         201         22.4           240 to 399 Acres         54         6.0           560 to 759 Acres         54         6.0           560 to 759 Acres         16         1.8           1,600 to 2,239 Acres         9         1.0           2,240 to 2,879 Acres         10         1.1           2,880 to 3,519 Acres         2         0.2           3,520 Acres and Over         5         0.6           Tot                                                                                                                                       |                                                                                                                                                                                                                                                                                                                                                                                                                                                                                                                                                                                                                                             |                                                                                                                                                                                                                                                                                                                                                          |                                                                                                                                                                                                 |
| Sole Proprietorship         511         57.0           Partnership         279         31.1           With Written Agreement         40         4.5           Without Written Agreement         239         26.7           Corporation         106         11.8           Family         93         10.4           Non-Family         13         1.5           Other*         0         0.00           Total Farms         896         100.0           Farms by Total Farm Area         # Farms         % Distr.           Under 10 Acres         36         4.0           10 to 129 Acres         201         22.4           240 to 399 Acres         99         11.0           400 to 559 Acres         54         6.0           560 to 759 Acres         29         3.2           1,120 to 1,599 Acres         10         1.1           2,880 to 3,519 Acres         9         1.0           2,240 to 2,879 Acres         10         1.1           2,880 to 3,519 Acres         2         0.2           3,520 Acres and Over         5         0.6           Total Farms         896         100.0           Farms by Type (4)                                                                                                                                                 | Number of Figs (nead)                                                                                                                                                                                                                                                                                                                                                                                                                                                                                                                                                                                                                       | 117                                                                                                                                                                                                                                                                                                                                                      | 151                                                                                                                                                                                             |
| Sole Proprietorship         511         57.0           Partnership         279         31.1           With Written Agreement         40         4.5           Without Written Agreement         239         26.7           Corporation         106         11.8           Family         93         10.4           Non-Family         13         1.5           Other*         0         0.00           Total Farms         896         100.0           Farms by Total Farm Area         # Farms         % Distr.           Under 10 Acres         36         4.0           10 to 129 Acres         201         22.4           240 to 399 Acres         99         11.0           400 to 559 Acres         54         6.0           560 to 759 Acres         29         3.2           1,120 to 1,599 Acres         10         1.1           2,880 to 3,519 Acres         9         1.0           2,240 to 2,879 Acres         10         1.1           2,880 to 3,519 Acres         2         0.2           3,520 Acres and Over         5         0.6           Total Farms         896         100.0           Farms by Type (4)                                                                                                                                                 | Farm Operating Arrangements (                                                                                                                                                                                                                                                                                                                                                                                                                                                                                                                                                                                                               | 3) # Farms                                                                                                                                                                                                                                                                                                                                               | % Distr.                                                                                                                                                                                        |
| Partnership         279         31.1           With Written Agreement         40         4.5           Without Written Agreement         239         26.7           Corporation         106         11.8           Family         93         10.4           Non-Family         13         1.5           Other*         0         0.00           Total Farms         896         100.0           Farms by Total Farm Area         # Farms         % Distr.           Under 10 Acres         36         4.0           10 to 129 Acres         397         44.3           130 to 239 Acres         201         22.4           240 to 399 Acres         99         11.0           400 to 559 Acres         54         6.0           560 to 759 Acres         28         4.2           760 to 1,119 Acres         29         3.2           1,120 to 1,599 Acres         10         1.1           2,880 to 3,519 Acres         9         1.0           2,240 to 2,879 Acres         10         1.1           2,880 to 3,519 Acres         2         0.2           3,520 Acres and Over         5         0.6           Total Farms         <                                                                                                                                            |                                                                                                                                                                                                                                                                                                                                                                                                                                                                                                                                                                                                                                             |                                                                                                                                                                                                                                                                                                                                                          |                                                                                                                                                                                                 |
| With Written Agreement         40         4.5           Without Written Agreement         239         26.7           Corporation         106         11.8           Family         93         10.4           Non-Family         13         1.5           Other*         0         0.00           Total Farms         896         100.0           Farms by Total Farm Area         # Farms         % Distr.           Under 10 Acres         36         4.0           10 to 129 Acres         201         22.4           240 to 399 Acres         201         22.4           240 to 399 Acres         99         11.0           400 to 559 Acres         54         6.0           560 to 759 Acres         38         4.2           760 to 1,119 Acres         29         3.2           1,120 to 1,599 Acres         16         1.8           1,600 to 2,239 Acres         9         1.0           2,240 to 2,879 Acres         10         1.1           2,880 to 3,519 Acres         2         0.2           3,520 Acres and Over         5         0.6           Total Farms         896         100.0           Farms by Type (4)                                                                                                                                               |                                                                                                                                                                                                                                                                                                                                                                                                                                                                                                                                                                                                                                             | 279                                                                                                                                                                                                                                                                                                                                                      | 31.1                                                                                                                                                                                            |
| Without Written Agreement         239         26.7           Corporation         106         11.8           Family         93         10.4           Non-Family         13         1.5           Other*         0         0.00           Total Farms         896         100.0           Farms by Total Farm Area         # Farms         % Distr.           Under 10 Acres         36         4.0           10 to 129 Acres         397         44.3           130 to 239 Acres         201         22.4           240 to 399 Acres         99         11.0           400 to 559 Acres         54         6.0           560 to 759 Acres         38         4.2           760 to 1,119 Acres         29         3.2           1,120 to 1,599 Acres         16         1.8           1,600 to 2,239 Acres         9         1.0           2,240 to 2,879 Acres         10         1.1           2,880 to 3,519 Acres         2         0.2           3,520 Acres and Over         5         0.6           Total Farms         896         100.0           Farms by Type (4)         # Farms         % Distr.           Dairy         <                                                                                                                                            |                                                                                                                                                                                                                                                                                                                                                                                                                                                                                                                                                                                                                                             |                                                                                                                                                                                                                                                                                                                                                          | 4.5                                                                                                                                                                                             |
| Corporation         106         11.8           Family         93         10.4           Non-Family         13         1.5           Other*         0         0.00           Total Farms         896         100.0           Farms by Total Farm Area         # Farms         % Distr.           Under 10 Acres         36         4.0           10 to 129 Acres         397         44.3           130 to 239 Acres         201         22.4           240 to 399 Acres         99         11.0           400 to 559 Acres         54         6.0           560 to 759 Acres         38         4.2           760 to 1,119 Acres         29         3.2           1,120 Acres and Over         42         4.7           1,120 to 1,599 Acres         16         1.8           1,600 to 2,239 Acres         9         1.0           2,240 to 2,879 Acres         10         1.1           2,880 to 3,519 Acres         2         0.2           3,520 Acres and Over         5         0.6           Total Farms         896         100.0           Farms by Type (4)         # Farms         % Distr.           Dairy         12 </td <td></td> <td>239</td> <td>26.7</td>                                                                                                        |                                                                                                                                                                                                                                                                                                                                                                                                                                                                                                                                                                                                                                             | 239                                                                                                                                                                                                                                                                                                                                                      | 26.7                                                                                                                                                                                            |
| Non-Family         13         1.5           Other*         0         0.0           Total Farms         896         100.0           Farms by Total Farm Area         # Farms         % Distr.           Under 10 Acres         36         4.0           10 to 129 Acres         397         44.3           130 to 239 Acres         201         22.4           240 to 399 Acres         99         11.0           400 to 559 Acres         54         6.0           560 to 759 Acres         38         4.2           760 to 1,119 Acres         29         3.2           1,120 Acres and Over         42         4.7           1,120 to 1,599 Acres         16         1.8           1,600 to 2,239 Acres         9         1.0           2,240 to 2,879 Acres         10         1.1           2,880 to 3,519 Acres         2         0.2           3,520 Acres and Over         5         0.6           Total Farms         896         100.0           Farms by Type (4)         # Farms         % Distr.           Dairy         12         1.6           Cattle (Beef)         280         36.5           Hog         3                                                                                                                                                      |                                                                                                                                                                                                                                                                                                                                                                                                                                                                                                                                                                                                                                             | 106                                                                                                                                                                                                                                                                                                                                                      | 11.8                                                                                                                                                                                            |
| Other*         0         0.0           Total Farms         896         100.0           Farms by Total Farm Area         # Farms         % Distr.           Under 10 Acres         36         4.0           10 to 129 Acres         397         44.3           130 to 239 Acres         201         22.4           240 to 399 Acres         99         11.0           400 to 559 Acres         54         6.0           560 to 759 Acres         38         4.2           760 to 1,119 Acres         29         3.2           1,120 Acres and Over         42         4.7           1,120 to 1,599 Acres         16         1.8           1,600 to 2,239 Acres         9         1.0           2,240 to 2,879 Acres         10         1.1           2,880 to 3,519 Acres         2         0.2           3,520 Acres and Over         5         0.6           Total Farms         896         100.0           Farms by Type (4)         # Farms         % Distr.           Dairy         12         1.6           Cattle (Beef)         280         36.5           Hog         3         0.4           Poultry and Egg         14<                                                                                                                                                | Family                                                                                                                                                                                                                                                                                                                                                                                                                                                                                                                                                                                                                                      | 93                                                                                                                                                                                                                                                                                                                                                       | 10.4                                                                                                                                                                                            |
| Total Farms         896         100.0           Farms by Total Farm Area         # Farms         % Distr.           Under 10 Acres         36         4.0           10 to 129 Acres         397         44.3           130 to 239 Acres         201         22.4           240 to 399 Acres         99         11.0           400 to 559 Acres         54         6.0           560 to 759 Acres         38         4.2           760 to 1,119 Acres         29         3.2           1,120 Acres and Over         42         4.7           1,120 to 1,599 Acres         16         1.8           1,600 to 2,239 Acres         9         1.0           2,240 to 2,879 Acres         10         1.1           2,880 to 3,519 Acres         2         0.2           3,520 Acres and Over         5         0.6           Total Farms         896         100.0           Farms by Type (4)         # Farms         % Distr.           Dairy         12         1.6           Cattle (Beef)         280         36.5           Hog         3         0.4           Poultry and Egg         14         1.8           Wheat         23<                                                                                                                                                | Non-Family                                                                                                                                                                                                                                                                                                                                                                                                                                                                                                                                                                                                                                  | 13                                                                                                                                                                                                                                                                                                                                                       | 1.5                                                                                                                                                                                             |
| Farms by Total Farm Area         # Farms         % Distr.           Under 10 Acres         36         4.0           10 to 129 Acres         397         44.3           130 to 239 Acres         201         22.4           240 to 399 Acres         99         11.0           400 to 559 Acres         54         6.0           560 to 759 Acres         38         4.2           760 to 1,119 Acres         29         3.2           1,120 Acres and Over         42         4.7           1,120 to 1,599 Acres         16         1.8           1,600 to 2,239 Acres         9         1.0           2,240 to 2,879 Acres         10         1.1           2,880 to 3,519 Acres         2         0.2           3,520 Acres and Over         5         0.6           Total Farms         896         100.0           Farms by Type (4)         # Farms         % Distr.           Dairy         12         1.6           Cattle (Beef)         280         36.5           Hog         3         0.4           Poultry and Egg         14         1.8           Wheat         23         3.0           Grain and Oilseed (Except Wheat) <td></td> <td>0</td> <td>0.0</td>                                                                                                        |                                                                                                                                                                                                                                                                                                                                                                                                                                                                                                                                                                                                                                             | 0                                                                                                                                                                                                                                                                                                                                                        | 0.0                                                                                                                                                                                             |
| Under 10 Acres         36         4.0           10 to 129 Acres         397         44.3           130 to 239 Acres         201         22.4           240 to 399 Acres         99         11.0           400 to 559 Acres         54         6.0           560 to 759 Acres         38         4.2           760 to 1,119 Acres         29         3.2           1,120 Acres and Over         42         4.7           1,120 to 1,599 Acres         16         1.8           1,600 to 2,239 Acres         9         1.0           2,240 to 2,879 Acres         10         1.1           2,880 to 3,519 Acres         2         0.2           3,520 Acres and Over         5         0.6           Total Farms         896         100.0           Farms by Type (4)         # Farms         % Distr.           Dairy         12         1.6           Cattle (Beef)         280         36.5           Hog         3         0.4           Poultry and Egg         14         1.8           Wheat         23         3.0           Grain and Oilseed (Except Wheat)         123         16.0           Field Crop (Except Grain and Oilsee                                                                                                                                       | Total Farms                                                                                                                                                                                                                                                                                                                                                                                                                                                                                                                                                                                                                                 | 896                                                                                                                                                                                                                                                                                                                                                      | 100.0                                                                                                                                                                                           |
| Under 10 Acres         36         4.0           10 to 129 Acres         397         44.3           130 to 239 Acres         201         22.4           240 to 399 Acres         99         11.0           400 to 559 Acres         54         6.0           560 to 759 Acres         38         4.2           760 to 1,119 Acres         29         3.2           1,120 Acres and Over         42         4.7           1,120 to 1,599 Acres         16         1.8           1,600 to 2,239 Acres         9         1.0           2,240 to 2,879 Acres         10         1.1           2,880 to 3,519 Acres         2         0.2           3,520 Acres and Over         5         0.6           Total Farms         896         100.0           Farms by Type (4)         # Farms         % Distr.           Dairy         12         1.6           Cattle (Beef)         280         36.5           Hog         3         0.4           Poultry and Egg         14         1.8           Wheat         23         3.0           Grain and Oilseed (Except Wheat)         123         16.0           Field Crop (Except Grain and Oilsee                                                                                                                                       | Farms by Total Farm Area                                                                                                                                                                                                                                                                                                                                                                                                                                                                                                                                                                                                                    | # Farms                                                                                                                                                                                                                                                                                                                                                  | % Distr                                                                                                                                                                                         |
| 10 to 129 Acres         397         44.3           130 to 239 Acres         201         22.4           240 to 399 Acres         99         11.0           400 to 559 Acres         54         6.0           560 to 759 Acres         38         4.2           760 to 1,119 Acres         29         3.2           1,120 Acres and Over         42         4.7           1,120 to 1,599 Acres         16         1.8           1,600 to 2,239 Acres         9         1.0           2,240 to 2,879 Acres         10         1.1           2,880 to 3,519 Acres         2         0.2           3,520 Acres and Over         5         0.6           Total Farms         896         100.0           Farms by Type (4)         # Farms         % Distr.           Dairy         12         1.6           Cattle (Beef)         280         36.5           Hog         3         0.4           Poultry and Egg         14         1.8           Wheat         23         3.0           Grain and Oilseed (Except Wheat)         123         16.0           Field Crop (Except Grain and Oilseed)         66         8.6           Fruit                                                                                                                                              |                                                                                                                                                                                                                                                                                                                                                                                                                                                                                                                                                                                                                                             | # Turns                                                                                                                                                                                                                                                                                                                                                  |                                                                                                                                                                                                 |
| 130 to 239 Acres       201       22.4         240 to 399 Acres       99       11.0         400 to 559 Acres       54       6.0         560 to 759 Acres       38       4.2         760 to 1,119 Acres       29       3.2         1,120 Acres and Over       42       4.7         1,120 to 1,599 Acres       16       1.8         1,600 to 2,239 Acres       9       1.0         2,240 to 2,879 Acres       10       1.1         2,880 to 3,519 Acres       2       0.2         3,520 Acres and Over       5       0.6         Total Farms       896       100.0         Farms by Type (4)       # Farms         Pairy       12       1.6         Cattle (Beef)       280       36.5         Hog       3       0.4         Poultry and Egg       14       1.8         Wheat       23       3.0         Grain and Oilseed (Except Wheat)       123       16.0         Field Crop (Except Grain and Oilseed)       66       8.6         Fruit       3       0.4         Vegetable       1       0.1         Miscellaneous Speciality       215       28.0 </td <td>Under 10 Acres</td> <td>36</td> <td>4.0</td>                                                                                                                                                                      | Under 10 Acres                                                                                                                                                                                                                                                                                                                                                                                                                                                                                                                                                                                                                              | 36                                                                                                                                                                                                                                                                                                                                                       | 4.0                                                                                                                                                                                             |
| 240 to 399 Acres         99         11.0           400 to 559 Acres         54         6.0           560 to 759 Acres         38         4.2           760 to 1,119 Acres         29         3.2           1,120 Acres and Over         42         4.7           1,120 to 1,599 Acres         16         1.8           1,600 to 2,239 Acres         9         1.0           2,240 to 2,879 Acres         10         1.1           2,880 to 3,519 Acres         2         0.2           3,520 Acres and Over         5         0.6           Total Farms         896         100.0           Farms by Type (4)         # Farms         % Distr.           Dairy         12         1.6           Cattle (Beef)         280         36.5           Hog         3         0.4           Poultry and Egg         14         1.8           Wheat         23         3.0           Grain and Oilseed (Except Wheat)         123         16.0           Field Crop (Except Grain and Oilseed)         66         8.6           Fruit         3         0.4           Vegetable         1         0.1           Miscellaneous Speciality                                                                                                                                                  |                                                                                                                                                                                                                                                                                                                                                                                                                                                                                                                                                                                                                                             |                                                                                                                                                                                                                                                                                                                                                          |                                                                                                                                                                                                 |
| 400 to 559 Acres       54       6.0         560 to 759 Acres       38       4.2         760 to 1,119 Acres       29       3.2         1,120 Acres and Over       42       4.7         1,120 to 1,599 Acres       16       1.8         1,600 to 2,239 Acres       9       1.0         2,240 to 2,879 Acres       10       1.1         2,880 to 3,519 Acres       2       0.2         3,520 Acres and Over       5       0.6         Total Farms       896       100.0         Farms by Type (4)       # Farms       % Distr.         Dairy       12       1.6         Cattle (Beef)       280       36.5         Hog       3       0.4         Poultry and Egg       14       1.8         Wheat       23       3.0         Grain and Oilseed (Except Wheat)       123       16.0         Field Crop (Except Grain and Oilseed)       66       8.6         Fruit       3       0.4         Vegetable       1       0.1         Miscellaneous Speciality       215       28.0         Livestock Combination       19       2.5         Other Combination       8       1                                                                                                                                                                                                             | 10 to 129 Acres                                                                                                                                                                                                                                                                                                                                                                                                                                                                                                                                                                                                                             | 397                                                                                                                                                                                                                                                                                                                                                      | 44.3                                                                                                                                                                                            |
| 760 to 1,119 Acres       29       3.2         1,120 Acres and Over       42       4.7         1,120 to 1,599 Acres       16       1.8         1,600 to 2,239 Acres       9       1.0         2,240 to 2,879 Acres       10       1.1         2,880 to 3,519 Acres       2       0.2         3,520 Acres and Over       5       0.6         Total Farms       896       100.0         Farms by Type (4)       # Farms         Mairy       12       1.6         Cattle (Beef)       280       36.5         Hog       3       0.4         Poultry and Egg       14       1.8         Wheat       23       3.0         Grain and Oilseed (Except Wheat)       123       16.0         Field Crop (Except Grain and Oilseed)       66       8.6         Fruit       3       0.4         Vegetable       1       0.1         Miscellaneous Speciality       215       28.0         Livestock Combination       19       2.5         Other Combination       8       1.0                                                                                                                                                                                                                                                                                                                  | 10 to 129 Acres<br>130 to 239 Acres                                                                                                                                                                                                                                                                                                                                                                                                                                                                                                                                                                                                         | <u>397</u><br>201                                                                                                                                                                                                                                                                                                                                        | 44.3                                                                                                                                                                                            |
| 1,120 Acres and Over         42         4.7           1,120 to 1,599 Acres         16         1.8           1,600 to 2,239 Acres         9         1.0           2,240 to 2,879 Acres         10         1.1           2,880 to 3,519 Acres         2         0.2           3,520 Acres and Over         5         0.6           Total Farms         896         100.0           Farms by Type (4)         # Farms         % Distr.           Dairy         12         1.6           Cattle (Beef)         280         36.5           Hog         3         0.4           Poultry and Egg         14         1.8           Wheat         23         3.0           Grain and Oilseed (Except Wheat)         123         16.0           Field Crop (Except Grain and Oilseed)         66         8.6           Fruit         3         0.4           Vegetable         1         0.1           Miscellaneous Speciality         215         28.0           Livestock Combination         19         2.5           Other Combination         8         1.0                                                                                                                                                                                                                           | 10 to 129 Acres<br>130 to 239 Acres<br>240 to 399 Acres                                                                                                                                                                                                                                                                                                                                                                                                                                                                                                                                                                                     | 397<br>201<br>99                                                                                                                                                                                                                                                                                                                                         | 44.3<br>22.4<br>11.0                                                                                                                                                                            |
| 1,120 to 1,599 Acres       16       1.8         1,600 to 2,239 Acres       9       1.0         2,240 to 2,879 Acres       10       1.1         2,880 to 3,519 Acres       2       0.2         3,520 Acres and Over       5       0.6         Total Farms       896       100.0         Farms by Type (4)       # Farms       % Distr.         Dairy       12       1.6         Cattle (Beef)       280       36.5         Hog       3       0.4         Poultry and Egg       14       1.8         Wheat       23       3.0         Grain and Oilseed (Except Wheat)       123       16.0         Field Crop (Except Grain and Oilseed)       66       8.6         Fruit       3       0.4         Vegetable       1       0.1         Miscellaneous Speciality       215       28.0         Livestock Combination       19       2.5         Other Combination       8       1.0                                                                                                                                                                                                                                                                                                                                                                                                 | 10 to 129 Acres           130 to 239 Acres           240 to 399 Acres           400 to 559 Acres                                                                                                                                                                                                                                                                                                                                                                                                                                                                                                                                            | 397<br>201<br>99<br>54                                                                                                                                                                                                                                                                                                                                   | 44.3<br>22.4<br>11.0<br>6.0                                                                                                                                                                     |
| 1,600 to 2,239 Acres         9         1.0           2,240 to 2,879 Acres         10         1.1           2,880 to 3,519 Acres         2         0.2           3,520 Acres and Over         5         0.6           Total Farms         896         100.0           Farms by Type (4)         # Farms         % Distr.           Dairy         12         1.6           Cattle (Beef)         280         36.5           Hog         3         0.4           Poultry and Egg         14         1.8           Wheat         23         3.0           Grain and Oilseed (Except Wheat)         123         16.0           Field Crop (Except Grain and Oilseed)         66         8.6           Fruit         3         0.4           Vegetable         1         0.1           Miscellaneous Speciality         215         28.0           Livestock Combination         19         2.5           Other Combination         8         1.0                                                                                                                                                                                                                                                                                                                                       | 10 to 129 Acres           130 to 239 Acres           240 to 399 Acres           400 to 559 Acres           560 to 759 Acres                                                                                                                                                                                                                                                                                                                                                                                                                                                                                                                 | 397<br>201<br>99<br>54<br>38                                                                                                                                                                                                                                                                                                                             | 44.3<br>22.4<br>11.0<br>6.0<br>4.2                                                                                                                                                              |
| $\begin{array}{c c c c c c c c c c c c c c c c c c c $                                                                                                                                                                                                                                                                                                                                                                                                                                                                                                                                                                                                                                                                                                                                                                                                                                                                                                                                                                                                                                                                                                                                                                                                                            | 10 to 129 Acres           130 to 239 Acres           240 to 399 Acres           400 to 559 Acres           560 to 759 Acres           760 to 1,119 Acres                                                                                                                                                                                                                                                                                                                                                                                                                                                                                    | 397<br>201<br>99<br>54<br>38<br>29                                                                                                                                                                                                                                                                                                                       | 44.3<br>22.4<br>11.0<br>6.0<br>4.2<br>3.2                                                                                                                                                       |
| 2,880 to 3,519 Acres         2         0.2           3,520 Acres and Over         5         0.6           Total Farms         896         100.0           Farms by Type (4)         # Farms         % Distr.           Dairy         12         1.6           Cattle (Beef)         280         36.5           Hog         3         0.4           Poultry and Egg         14         1.8           Wheat         23         3.0           Grain and Oilseed (Except Wheat)         123         16.0           Field Crop (Except Grain and Oilseed)         66         8.6           Fruit         3         0.4           Vegetable         1         0.1           Miscellaneous Speciality         215         28.0           Livestock Combination         19         2.5           Other Combination         8         1.0                                                                                                                                                                                                                                                                                                                                                                                                                                                  | 10 to 129 Acres         130 to 239 Acres         240 to 399 Acres         400 to 559 Acres         560 to 759 Acres         760 to 1,119 Acres         1,120 Acres and Over                                                                                                                                                                                                                                                                                                                                                                                                                                                                 | 397<br>201<br>99<br>54<br>38<br>29<br>42                                                                                                                                                                                                                                                                                                                 | 44.3<br>22.4<br>11.0<br>6.0<br>4.2<br>3.2<br>4.7                                                                                                                                                |
| 3,520 Acres and Over         5         0.6           Total Farms         896         100.0           Farms by Type (4)         # Farms         % Distr.           Dairy         12         1.6           Cattle (Beef)         280         36.5           Hog         3         0.4           Poultry and Egg         14         1.8           Wheat         23         3.0           Grain and Oilseed (Except Wheat)         123         16.0           Field Crop (Except Grain and Oilseed)         66         8.6           Fruit         3         0.4           Vegetable         1         0.1           Miscellaneous Speciality         215         28.0           Livestock Combination         19         2.5           Other Combination         8         1.0                                                                                                                                                                                                                                                                                                                                                                                                                                                                                                       | 10 to 129 Acres           130 to 239 Acres           240 to 399 Acres           400 to 559 Acres           560 to 759 Acres           760 to 1,119 Acres           1,120 Acres and Over           1,120 to 1,599 Acres                                                                                                                                                                                                                                                                                                                                                                                                                      | 397<br>201<br>99<br>54<br>38<br>29<br>42<br>16                                                                                                                                                                                                                                                                                                           | 44.3<br>22.4<br>11.0<br>6.0<br>4.2<br>3.2<br>4.7<br>1.8                                                                                                                                         |
| Total Farms         896         100.0           Farms by Type (4)         # Farms         % Distr.           Dairy         12         1.6           Cattle (Beef)         280         36.5           Hog         3         0.4           Poultry and Egg         14         1.8           Wheat         23         3.0           Grain and Oilseed (Except Wheat)         123         16.0           Field Crop (Except Grain and Oilseed)         66         8.6           Fruit         3         0.4           Vegetable         1         0.1           Miscellaneous Speciality         215         28.0           Livestock Combination         19         2.5           Other Combination         8         1.0                                                                                                                                                                                                                                                                                                                                                                                                                                                                                                                                                            | 10 to 129 Acres           130 to 239 Acres           240 to 399 Acres           400 to 559 Acres           560 to 759 Acres           760 to 1,119 Acres           1,120 Acres and Over           1,120 to 1,599 Acres           1,600 to 2,239 Acres                                                                                                                                                                                                                                                                                                                                                                                       | 397<br>201<br>99<br>54<br>38<br>29<br>42<br>16<br>9<br>10                                                                                                                                                                                                                                                                                                | 44.3<br>22.4<br>11.0<br>6.0<br>4.2<br>3.2<br>4.7<br>1.8<br>1.0                                                                                                                                  |
| Farms by Type (4)         # Farms         % Distr.           Dairy         12         1.6           Cattle (Beef)         280         36.5           Hog         3         0.4           Poultry and Egg         14         1.8           Wheat         23         3.0           Grain and Oilseed (Except Wheat)         123         16.0           Field Crop (Except Grain and Oilseed)         66         8.6           Fruit         3         0.4           Vegetable         1         0.1           Miscellaneous Speciality         215         28.0           Livestock Combination         19         2.5           Other Combination         8         1.0                                                                                                                                                                                                                                                                                                                                                                                                                                                                                                                                                                                                            | 10 to 129 Acres           130 to 239 Acres           240 to 399 Acres           400 to 559 Acres           560 to 759 Acres           760 to 1,119 Acres           1,120 Acres and Over           1,120 to 1,599 Acres           1,600 to 2,239 Acres           2,240 to 2,879 Acres           2,880 to 3,519 Acres                                                                                                                                                                                                                                                                                                                         | 397<br>201<br>99<br>54<br>38<br>29<br>42<br>16<br>9<br>10                                                                                                                                                                                                                                                                                                | 44.3<br>22.4<br>11.0<br>6.0<br>4.2<br>3.2<br>4.7<br>1.8<br>1.0<br>1.1                                                                                                                           |
| Dairy         12         1.6           Cattle (Beef)         280         36.5           Hog         3         0.4           Poultry and Egg         14         1.8           Wheat         23         3.0           Grain and Oilseed (Except Wheat)         123         16.0           Field Crop (Except Grain and Oilseed)         66         8.6           Fruit         3         0.4           Vegetable         1         0.1           Miscellaneous Speciality         215         28.0           Livestock Combination         19         2.5           Other Combination         8         1.0                                                                                                                                                                                                                                                                                                                                                                                                                                                                                                                                                                                                                                                                         | 10 to 129 Acres           130 to 239 Acres           240 to 399 Acres           400 to 559 Acres           560 to 759 Acres           760 to 1,119 Acres           1,120 Acres and Over           1,120 to 1,599 Acres           1,600 to 2,239 Acres           2,240 to 2,879 Acres           2,880 to 3,519 Acres           3,520 Acres and Over                                                                                                                                                                                                                                                                                          | 397<br>201<br>99<br>54<br>38<br>29<br>42<br>16<br>9<br>10<br>2<br>5                                                                                                                                                                                                                                                                                      | 44.3<br>22.4<br>11.0<br>6.0<br>4.2<br>3.2<br>4.7<br>1.8<br>1.0<br>1.1<br>0.2<br>0.6                                                                                                             |
| Dairy         12         1.6           Cattle (Beef)         280         36.5           Hog         3         0.4           Poultry and Egg         14         1.8           Wheat         23         3.0           Grain and Oilseed (Except Wheat)         123         16.0           Field Crop (Except Grain and Oilseed)         66         8.6           Fruit         3         0.4           Vegetable         1         0.1           Miscellaneous Speciality         215         28.0           Livestock Combination         19         2.5           Other Combination         8         1.0                                                                                                                                                                                                                                                                                                                                                                                                                                                                                                                                                                                                                                                                         | 10 to 129 Acres           130 to 239 Acres           240 to 399 Acres           400 to 559 Acres           560 to 759 Acres           760 to 1,119 Acres           1,120 Acres and Over           1,120 to 1,599 Acres           1,600 to 2,239 Acres           2,240 to 2,879 Acres           2,880 to 3,519 Acres           3,520 Acres and Over                                                                                                                                                                                                                                                                                          | 397<br>201<br>99<br>54<br>38<br>29<br>42<br>16<br>9<br>10<br>2<br>5                                                                                                                                                                                                                                                                                      | 44.3<br>22.4<br>11.0<br>6.0<br>4.2<br>3.2<br>4.7<br>1.8<br>1.0<br>1.1<br>0.2<br>0.6                                                                                                             |
| Cattle (Beef)         280         36.5           Hog         3         0.4           Poultry and Egg         14         1.8           Wheat         23         3.0           Grain and Oilseed (Except Wheat)         123         16.0           Field Crop (Except Grain and Oilseed)         66         8.6           Fruit         3         0.4           Vegetable         1         0.1           Miscellaneous Speciality         215         28.0           Livestock Combination         19         2.5           Other Combination         8         1.0                                                                                                                                                                                                                                                                                                                                                                                                                                                                                                                                                                                                                                                                                                                | 10 to 129 Acres         130 to 239 Acres         240 to 399 Acres         400 to 559 Acres         560 to 759 Acres         760 to 1,119 Acres         1,120 Acres and Over         1,120 to 1,599 Acres         1,600 to 2,239 Acres         2,240 to 2,879 Acres         2,880 to 3,519 Acres         3,520 Acres and Over         Total Farms                                                                                                                                                                                                                                                                                            | 397<br>201<br>99<br>54<br>38<br>29<br>42<br>16<br>9<br>10<br>2<br>5<br><b>896</b>                                                                                                                                                                                                                                                                        | 44.3<br>22.4<br>11.0<br>6.0<br>4.2<br>3.2<br>4.7<br>1.8<br>1.0<br>1.1<br>0.2<br>0.6<br>100.0                                                                                                    |
| Hog         3         0.4           Poultry and Egg         14         1.8           Wheat         23         3.0           Grain and Oilseed (Except Wheat)         123         16.0           Field Crop (Except Grain and Oilseed)         66         8.6           Fruit         3         0.4           Vegetable         1         0.1           Miscellaneous Speciality         215         28.0           Livestock Combination         19         2.5           Other Combination         8         1.0                                                                                                                                                                                                                                                                                                                                                                                                                                                                                                                                                                                                                                                                                                                                                                 | 10 to 129 Acres         130 to 239 Acres         240 to 399 Acres         400 to 559 Acres         560 to 759 Acres         760 to 1,119 Acres         1,120 Acres and Over         1,120 to 1,599 Acres         2,240 to 2,239 Acres         2,240 to 2,879 Acres         2,880 to 3,519 Acres         3,520 Acres and Over         Total Farms         Farms by Type (4)                                                                                                                                                                                                                                                                  | 397<br>201<br>99<br>54<br>38<br>29<br>42<br>16<br>9<br>10<br>2<br>5<br>896<br># Farms                                                                                                                                                                                                                                                                    | 44.3<br>22.4<br>11.0<br>6.0<br>4.2<br>3.2<br>4.7<br>1.8<br>1.0<br>1.1<br>0.2<br>0.6<br>100.0<br>% Distr.                                                                                        |
| Poultry and Egg141.8Wheat233.0Grain and Oilseed (Except Wheat)12316.0Field Crop (Except Grain and Oilseed)668.6Fruit30.4Vegetable10.1Miscellaneous Speciality21528.0Livestock Combination192.5Other Combination81.0                                                                                                                                                                                                                                                                                                                                                                                                                                                                                                                                                                                                                                                                                                                                                                                                                                                                                                                                                                                                                                                               | 10 to 129 Acres           130 to 239 Acres           240 to 399 Acres           400 to 559 Acres           560 to 759 Acres           760 to 1,119 Acres           1,120 Acres and Over           1,120 to 1,599 Acres           2,240 to 2,239 Acres           2,240 to 2,879 Acres           2,880 to 3,519 Acres           3,520 Acres and Over           Total Farms           Farms by Type (4)           Dairy                                                                                                                                                                                                                        | 397<br>201<br>99<br>54<br>38<br>29<br>42<br>16<br>9<br>10<br>2<br>5<br>896<br># Farms<br>12                                                                                                                                                                                                                                                              | 44.3<br>22.4<br>11.0<br>6.0<br>4.2<br>3.2<br>4.7<br>1.8<br>1.0<br>1.1<br>0.2<br>0.6<br>100.0<br>% Distr.<br>1.6                                                                                 |
| Wheat         23         3.0           Grain and Oilseed (Except Wheat)         123         16.0           Field Crop (Except Grain and Oilseed)         66         8.6           Fruit         3         0.4           Vegetable         1         0.1           Miscellaneous Speciality         215         28.0           Livestock Combination         19         2.5           Other Combination         8         1.0                                                                                                                                                                                                                                                                                                                                                                                                                                                                                                                                                                                                                                                                                                                                                                                                                                                      | 10 to 129 Acres           130 to 239 Acres           240 to 399 Acres           400 to 559 Acres           560 to 759 Acres           760 to 1,119 Acres           1,120 Acres and Over           1,120 to 1,599 Acres           2,240 to 2,879 Acres           2,240 to 2,879 Acres           2,880 to 3,519 Acres           3,520 Acres and Over           Total Farms           Farms by Type (4)           Dairy           Cattle (Beef)                                                                                                                                                                                                | 397<br>201<br>99<br>54<br>38<br>29<br>42<br>16<br>9<br>10<br>2<br>5<br><b>896</b><br># Farms<br>12<br>280                                                                                                                                                                                                                                                | 44.3<br>22.4<br>11.0<br>6.0<br>4.2<br>3.2<br>4.7<br>1.8<br>1.0<br>1.1<br>0.2<br>0.6<br>100.0<br>% Distr.<br>1.6<br>36.5                                                                         |
| Grain and Oilseed (Except Wheat)12316.0Field Crop (Except Grain and Oilseed)668.6Fruit30.4Vegetable10.1Miscellaneous Speciality21528.0Livestock Combination192.5Other Combination81.0                                                                                                                                                                                                                                                                                                                                                                                                                                                                                                                                                                                                                                                                                                                                                                                                                                                                                                                                                                                                                                                                                             | 10 to 129 Acres           130 to 239 Acres           240 to 399 Acres           400 to 559 Acres           560 to 759 Acres           760 to 1,119 Acres           1,120 Acres and Over           1,120 to 1,599 Acres           2,240 to 2,879 Acres           2,240 to 2,879 Acres           2,240 to 3,519 Acres           3,520 Acres and Over           Total Farms           Farms by Type (4)           Dairy           Cattle (Beef)                                                                                                                                                                                                | 397<br>201<br>99<br>54<br>38<br>29<br>42<br>16<br>9<br>10<br>2<br>5<br>896<br># Farms<br>12<br>280<br>3                                                                                                                                                                                                                                                  | 44.3<br>22.4<br>11.0<br>6.0<br>4.2<br>3.2<br>4.7<br>1.8<br>1.0<br>1.1<br>0.2<br>0.6<br>100.0<br>% Distr.<br>1.6<br>36.5<br>0.4                                                                  |
| Field Crop (Except Grain and Oilseed)668.6Fruit30.4Vegetable10.1Miscellaneous Speciality21528.0Livestock Combination192.5Other Combination81.0                                                                                                                                                                                                                                                                                                                                                                                                                                                                                                                                                                                                                                                                                                                                                                                                                                                                                                                                                                                                                                                                                                                                    | 10 to 129 Acres           130 to 239 Acres           240 to 399 Acres           400 to 559 Acres           560 to 759 Acres           760 to 1,119 Acres           1,120 Acres and Over           1,120 to 1,599 Acres           2,240 to 2,879 Acres           2,240 to 2,879 Acres           2,880 to 3,519 Acres           3,520 Acres and Over           Total Farms           Farms by Type (4)           Dairy           Cattle (Beef)           Hog           Poultry and Egg                                                                                                                                                        | 397<br>201<br>99<br>54<br>38<br>29<br>42<br>16<br>9<br>10<br>2<br>5<br><b>896</b><br># Farms<br>12<br>280<br>3<br>14                                                                                                                                                                                                                                     | 44.3<br>22.4<br>11.0<br>6.0<br>4.2<br>3.2<br>4.7<br>1.8<br>1.0<br>1.1<br>0.2<br>0.6<br>100.0<br>% Distr.<br>1.6<br>36.5<br>0.4<br>1.8                                                           |
| Fruit         3         0.4           Vegetable         1         0.1           Miscellaneous Speciality         215         28.0           Livestock Combination         19         2.5           Other Combination         8         1.0                                                                                                                                                                                                                                                                                                                                                                                                                                                                                                                                                                                                                                                                                                                                                                                                                                                                                                                                                                                                                                        | 10 to 129 Acres           130 to 239 Acres           240 to 399 Acres           400 to 559 Acres           560 to 759 Acres           760 to 1,119 Acres           1,120 Acres and Over           1,120 to 1,599 Acres           2,240 to 2,879 Acres           2,240 to 2,879 Acres           2,240 to 3,519 Acres           3,520 Acres and Over           Total Farms           Farms by Type (4)           Dairy           Cattle (Beef)           Hog           Poultry and Egg           Wheat                                                                                                                                        | 397<br>201<br>99<br>54<br>38<br>29<br>42<br>16<br>9<br>10<br>2<br>5<br><b>896</b><br># Farms<br>12<br>280<br>3<br>14<br>23                                                                                                                                                                                                                               | 44.3<br>22.4<br>11.0<br>6.0<br>4.2<br>3.2<br>4.7<br>1.8<br>1.0<br>1.1<br>0.2<br>0.6<br>100.0<br>% Distr.<br>1.6<br>36.5<br>0.4<br>1.8<br>3.0                                                    |
| Vegetable10.1Miscellaneous Speciality21528.0Livestock Combination192.5Other Combination81.0                                                                                                                                                                                                                                                                                                                                                                                                                                                                                                                                                                                                                                                                                                                                                                                                                                                                                                                                                                                                                                                                                                                                                                                       | 10 to 129 Acres           130 to 239 Acres           240 to 399 Acres           400 to 559 Acres           560 to 759 Acres           760 to 1,119 Acres           1,120 Acres and Over           1,120 to 1,599 Acres           2,240 to 2,879 Acres           2,240 to 2,879 Acres           2,240 to 3,519 Acres           3,520 Acres and Over           Total Farms           Farms by Type (4)           Dairy           Cattle (Beef)           Hog           Poultry and Egg           Wheat           Grain and Oilseed (Except Wheat)                                                                                             | 397<br>201<br>99<br>54<br>38<br>29<br>42<br>16<br>9<br>10<br>2<br>5<br><b>896</b><br># Farms<br>12<br>280<br>3<br>14<br>23                                                                                                                                                                                                                               | 44.3<br>22.4<br>11.0<br>6.0<br>4.2<br>3.2<br>4.7<br>1.8<br>1.0<br>1.1<br>0.2<br>0.6<br>100.0<br>% Distr.<br>1.6<br>36.5<br>0.4<br>1.8<br>3.0<br>16.0                                            |
| Livestock Combination192.5Other Combination81.0                                                                                                                                                                                                                                                                                                                                                                                                                                                                                                                                                                                                                                                                                                                                                                                                                                                                                                                                                                                                                                                                                                                                                                                                                                   | 10 to 129 Acres           130 to 239 Acres           240 to 399 Acres           400 to 559 Acres           560 to 759 Acres           760 to 1,119 Acres           1,120 Acres and Over           1,120 to 1,599 Acres           2,240 to 2,879 Acres           2,240 to 2,879 Acres           2,240 to 3,519 Acres           3,520 Acres and Over           Total Farms           Farms by Type (4)           Dairy           Cattle (Beef)           Hog           Poultry and Egg           Wheat           Grain and Oilseed (Except Wheat)           Field Crop (Except Grain and Oilse                                                | 397<br>201<br>99<br>54<br>38<br>29<br>42<br>16<br>9<br>10<br>2<br>5<br>896<br># Farms<br>12<br>280<br>3<br>14<br>23<br>280<br>3<br>240<br>3<br>6ed) 66                                                                                                                                                                                                   | 44.3<br>22.4<br>11.0<br>6.0<br>4.2<br>3.2<br>4.7<br>1.8<br>1.0<br>1.1<br>0.2<br>0.6<br>100.0<br>% Distr.<br>1.6<br>36.5<br>0.4<br>1.8<br>3.0<br>4.8<br>3.0<br>16.0<br>8.6                       |
| Livestock Combination192.5Other Combination81.0                                                                                                                                                                                                                                                                                                                                                                                                                                                                                                                                                                                                                                                                                                                                                                                                                                                                                                                                                                                                                                                                                                                                                                                                                                   | 10 to 129 Acres           130 to 239 Acres           240 to 399 Acres           400 to 559 Acres           560 to 759 Acres           760 to 1,119 Acres           1,120 Acres and Over           1,120 to 1,599 Acres           2,240 to 2,879 Acres           2,240 to 2,879 Acres           2,240 to 2,879 Acres           2,240 to 3,519 Acres           3,520 Acres and Over           Total Farms           Farms by Type (4)           Dairy           Cattle (Beef)           Hog           Poultry and Egg           Wheat           Grain and Oilseed (Except Wheat)           Field Crop (Except Grain and Oilser                | 397<br>201<br>99<br>54<br>38<br>29<br>42<br>16<br>9<br>10<br>2<br>5<br>896<br># Farms<br>12<br>280<br>3<br>14<br>23<br>280<br>3<br>24<br>280<br>3<br>280<br>3<br>280<br>3<br>3<br>14<br>23<br>280<br>3<br>3<br>14<br>23<br>280<br>3<br>3<br>14<br>23<br>280<br>3<br>3<br>14<br>3<br>3<br>3<br>14<br>3<br>3<br>3<br>3<br>14<br>3<br>3<br>3<br>3<br>3<br>3 | 44.3<br>22.4<br>11.0<br>6.0<br>4.2<br>3.2<br>4.7<br>1.8<br>1.0<br>1.1<br>0.2<br>0.6<br>100.0<br>% Distr.<br>1.6<br>36.5<br>0.4<br>1.8<br>3.0<br>16.0<br>8.6<br>0.4                              |
|                                                                                                                                                                                                                                                                                                                                                                                                                                                                                                                                                                                                                                                                                                                                                                                                                                                                                                                                                                                                                                                                                                                                                                                                                                                                                   | 10 to 129 Acres           130 to 239 Acres           240 to 399 Acres           400 to 559 Acres           560 to 759 Acres           760 to 1,119 Acres           1,120 Acres and Over           1,120 to 1,599 Acres           2,240 to 2,879 Acres           2,240 to 2,879 Acres           2,240 to 2,879 Acres           2,240 to 2,879 Acres           3,520 Acres and Over           Total Farms           Farms by Type (4)           Dairy           Cattle (Beef)           Hog           Poultry and Egg           Wheat           Grain and Oilseed (Except Wheat)           Field Crop (Except Grain and Oilse           Fruit | 397<br>201<br>99<br>54<br>38<br>29<br>42<br>16<br>9<br>10<br>2<br>5<br>896<br># Farms<br>12<br>280<br>3<br>14<br>23<br>280<br>3<br>240<br>3<br>3<br>14<br>23<br>280<br>3<br>123<br>280<br>3<br>123<br>280<br>3<br>123<br>123<br>123                                                                                                                      | 44.3<br>22.4<br>11.0<br>6.0<br>4.2<br>3.2<br>4.7<br>1.8<br>1.0<br>1.1<br>0.2<br>0.6<br>100.0<br>% Distr.<br>1.6<br>36.5<br>0.4<br>1.8<br>3.0<br>16.0<br>8.6<br>0.4<br>0.1                       |
| Total Farms Classified767100.0                                                                                                                                                                                                                                                                                                                                                                                                                                                                                                                                                                                                                                                                                                                                                                                                                                                                                                                                                                                                                                                                                                                                                                                                                                                    | 10 to 129 Acres130 to 239 Acres240 to 399 Acres400 to 559 Acres560 to 759 Acres760 to 1,119 Acres1,120 Acres and Over1,120 to 1,599 Acres2,240 to 2,239 Acres2,240 to 2,879 Acres2,240 to 2,879 Acres3,520 Acres and OverTotal FarmsFarms by Type (4)DairyCattle (Beef)HogPoultry and EggWheatGrain and Oilseed (Except Wheat)Field Crop (Except Grain and OilseFruitVegetableMiscellaneous SpecialityLivestock Combination                                                                                                                                                                                                                 | 397<br>201<br>99<br>54<br>38<br>29<br>42<br>16<br>9<br>10<br>2<br>5<br>896<br># Farms<br>12<br>280<br>3<br>12<br>280<br>3<br>14<br>23<br>223<br>26d) 66<br>3<br>1<br>215                                                                                                                                                                                 | 44.3<br>22.4<br>11.0<br>6.0<br>4.2<br>3.2<br>4.7<br>1.8<br>1.0<br>1.1<br>0.2<br>0.6<br>100.0<br>% Distr.<br>1.6<br>36.5<br>0.4<br>1.8<br>3.0<br>16.0<br>8.6<br>0.4<br>0.1<br>28.0               |
|                                                                                                                                                                                                                                                                                                                                                                                                                                                                                                                                                                                                                                                                                                                                                                                                                                                                                                                                                                                                                                                                                                                                                                                                                                                                                   | 10 to 129 Acres130 to 239 Acres240 to 399 Acres400 to 559 Acres560 to 759 Acres760 to 1,119 Acres1,120 Acres and Over1,120 to 1,599 Acres2,240 to 2,239 Acres2,240 to 2,879 Acres2,240 to 2,879 Acres3,520 Acres and OverTotal FarmsFarms by Type (4)DairyCattle (Beef)HogPoultry and EggWheatGrain and Oilseed (Except Wheat)Field Crop (Except Grain and OilseFruitVegetableMiscellaneous SpecialityLivestock CombinationOther Combination                                                                                                                                                                                                | 397<br>201<br>99<br>54<br>38<br>29<br>42<br>16<br>9<br>10<br>2<br>5<br>896<br># Farms<br>12<br>280<br>3<br>14<br>2280<br>3<br>3<br>14<br>2280<br>3<br>3<br>14<br>2280<br>3<br>3<br>14<br>223<br>123<br>280<br>3<br>14<br>213<br>123<br>123<br>123<br>123<br>123<br>123<br>123<br>123<br>123                                                              | 44.3<br>22.4<br>11.0<br>6.0<br>4.2<br>3.2<br>4.7<br>1.8<br>1.0<br>1.1<br>0.2<br>0.6<br>100.0<br>% Distr.<br>1.6<br>36.5<br>0.4<br>1.8<br>3.0<br>16.0<br>8.6<br>0.4<br>0.1<br>28.0<br>2.5<br>1.0 |