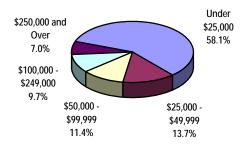

## 2001 Agriculture Profile - 1. Farms and the Land

| Total Population         T1.986         2.974.807           Turban Population         47,610         2.405,160           Rural Population         24,376         569,647           Rural as % of Total Population         34         19           Number of Farms (1)         896         53,652           Average Per Reporting Farm         Dollars           Net Farm Operating Income (2)         13,777         23,764           Farm Operating Expenses         89,136         166,043           Gross Farm Receipts         98,070         184,885           Area in Crops (acres)         247         522           Seeded Area of Wheat (acres)         289         439           Number of Beef Cows (head)         35         74           Number of Pigs (head)         117         757           Farm Operating Arrangements (3)         # Farms         % Distr.           Sole Proprietorship         511         57.0           Partnership         279         31.1           Without Written Agreement         40         4.5           Other*         0         0.0           Total Farms         896         100.0           Farms by Total Farm Area         # Farms         % Distr.                                                                        |                                                                                                                                                                                                                                                                                                                                                                                                                                                                                                                                                                                                                                             | Strathcona Co.                                                                                                                                                                                                                                                                                                                                           | Alberta                                                                                                                                                                                         |
|-----------------------------------------------------------------------------------------------------------------------------------------------------------------------------------------------------------------------------------------------------------------------------------------------------------------------------------------------------------------------------------------------------------------------------------------------------------------------------------------------------------------------------------------------------------------------------------------------------------------------------------------------------------------------------------------------------------------------------------------------------------------------------------------------------------------------------------------------------------------------------------------------------------------------------------------------------------------------------------------------------------------------------------------------------------------------------------------------------------------------------------------------------------------------------------------------------------------------------------------------------------------------------------|---------------------------------------------------------------------------------------------------------------------------------------------------------------------------------------------------------------------------------------------------------------------------------------------------------------------------------------------------------------------------------------------------------------------------------------------------------------------------------------------------------------------------------------------------------------------------------------------------------------------------------------------|----------------------------------------------------------------------------------------------------------------------------------------------------------------------------------------------------------------------------------------------------------------------------------------------------------------------------------------------------------|-------------------------------------------------------------------------------------------------------------------------------------------------------------------------------------------------|
| Urban Population         47,610         2,405,160           Rural Population         24,376         569,647           Rural as % of Total Population         34         19           Number of Farms (1)         896         53,652           Average Par Reporting Farm         Dollars           Net Farm Operating Expenses         286         970           Average Per Reporting Farm         Dollars           Net Farm Operating Expenses         89,136         166,043           Gross Farm Receipts         98,070         184,885           Area in Crops (acres)         247         522           Seeded Area of Wheat (acres)         289         439           Number of Beef Cows (head)         35         74           Number of Pigs (head)         117         757           Farm Operating Arrangements (3)         # Farms         % Distr.           Sole Proprietorship         511         57.0           Partnership         279         31.1           With Written Agreement         40         4.5           Farmily         93         10.4           Non-Family         13         1.5           Other*         0         0.00           Total Farms         896                                                                                  | Total Dopulation                                                                                                                                                                                                                                                                                                                                                                                                                                                                                                                                                                                                                            |                                                                                                                                                                                                                                                                                                                                                          |                                                                                                                                                                                                 |
| Rural Population         24,376         569,647           Rural as % of Total Population         34         19           Number of Farms (1)         896         53,652           Average Farm Size (acres)         286         970           Average Per Reporting Farm         Dollars           Net Farm Operating Expenses         89,136         166,043           Gross Farm Receipts         98,070         184,885           Area in Crops (acres)         247         522           Seeded Area of Wheat (acres)         289         439           Number of Beef Cows (head)         35         74           Number of Pigs (head)         117         757           Farm Operating Arrangements (3)         # Farms         % Distr.           Sole Proprietorship         511         57.0           Partnership         279         31.1           With Written Agreement         40         4.5           Other*         0         0.0           Total Farms         896         100.0           Total Farms         896         100.0           Youth Soft Area         # Farms         % Distr.           Indition Uniter Agrees         29         3.2           Other*                                                                                          |                                                                                                                                                                                                                                                                                                                                                                                                                                                                                                                                                                                                                                             | 1                                                                                                                                                                                                                                                                                                                                                        |                                                                                                                                                                                                 |
| Rural as % of Total Population         34         19           Number of Farms (1)         896         53,652           Average Farm Size (acres)         286         970           Average Per Reporting Farm         Dollars         Net Farm Operating Income (2)         13,777         23,764           Farm Capital         740,306         1,029,903         Farm Operating Expenses         89,136         166,043           Gross Farm Receipts         98,070         184,885         Area in Crops (acres)         247         522           Seeded Area of Wheat (acres)         289         439         Number of Beef Cows (head)         35         74           Number of Beef Cows (head)         35         74         Number of Pigs (head)         117         757           Farm Operating Arrangements (3)         # Farms         % Distr.         Sole Proprietorship         511         57.0           Partnership         279         31.1         5.0         6.7         Corporation         106         11.8           Farmily         93         10.4         1.5         0.00         7         Total Farm Area         # Farms         % Distr.           Under 10 Acres         36         4.0         0.0.0         7         1.0         4.0< |                                                                                                                                                                                                                                                                                                                                                                                                                                                                                                                                                                                                                                             |                                                                                                                                                                                                                                                                                                                                                          |                                                                                                                                                                                                 |
| Number of Farms (1)         896         53,652           Average Farm Size (acres)         286         970           Average Per Reporting Farm         Dollars           Net Farm Operating Expenses         89,136         166,043           Gross Farm Receipts         98,070         184,885           Area in Crops (acres)         247         522           Seeded Area of Wheat (acres)         289         439           Number of Beef Cows (head)         35         74           Number of Beef Cows (head)         35         74           Number of Beef Cows (head)         117         757           Farm Operating Arrangements (3)         # Farms         % Distr.           Sole Proprietorship         511         57.0           Partnership         279         31.1           With Written Agreement         239         26.7           Corporation         106         11.8           Farm by Total Farm Area         # Farms         % Distr.           Under 10 Acres         36         4.0           10 to 129 Acres         201         22.4           240 to 399 Acres         201         22.4           240 to 399 Acres         10         1.1           1.60                                                                                  |                                                                                                                                                                                                                                                                                                                                                                                                                                                                                                                                                                                                                                             |                                                                                                                                                                                                                                                                                                                                                          |                                                                                                                                                                                                 |
| Average Farm Size (acres)         286         970           Average Per Reporting Farm<br>Net Farm Operating Income (2)         13,777         23,764           Farm Capital         740,306         1,029,903           Farm Operating Expenses         89,136         166,043           Gross Farm Receipts         98,070         184,885           Area in Crops (acres)         247         522           Seeded Area of Wheat (acres)         289         439           Number of Beef Cows (head)         35         74           Number of Pigs (head)         117         757           Farm Operating Arrangements (3)         # Farms         % Distr.           Sole Proprietorship         511         57.0           Partnership         279         31.1           Without Written Agreement         40         4.5           Corporation         106         11.8           Farmily         93         10.4           Non-Family         13         1.5           Other*         0         0.0           Total Farms         896         100.0           Farms by Total Farm Area         # Farms         % Distr.           Under 10 Acres         36         4.0           <                                                                                    |                                                                                                                                                                                                                                                                                                                                                                                                                                                                                                                                                                                                                                             | 54                                                                                                                                                                                                                                                                                                                                                       | 17                                                                                                                                                                                              |
| Average Farm Size (acres)         286         970           Average Per Reporting Farm<br>Net Farm Operating Income (2)         13,777         23,764           Farm Capital         740,306         1,029,903           Farm Operating Expenses         89,136         166,043           Gross Farm Receipts         98,070         184,885           Area in Crops (acres)         247         522           Seeded Area of Wheat (acres)         289         439           Number of Beef Cows (head)         35         74           Number of Pigs (head)         117         757           Farm Operating Arrangements (3)         # Farms         % Distr.           Sole Proprietorship         511         57.0           Partnership         279         31.1           Without Written Agreement         40         4.5           Corporation         106         11.8           Family         93         10.4           Non-Family         13         1.5           Other*         0         0.0           Total Farms         896         100.0           Farms by Total Farm Area         # Farms         % Distr.           Under 10 Acres         299         11.0                                                                                               | Number of Farms (1)                                                                                                                                                                                                                                                                                                                                                                                                                                                                                                                                                                                                                         | 896                                                                                                                                                                                                                                                                                                                                                      | 53,652                                                                                                                                                                                          |
| Net Farm Operating Income (2)         13,777         23,764           Farm Capital         740,306         1,029,903           Farm Operating Expenses         89,136         166,043           Gross Farm Receipts         98,070         184,885           Area in Crops (acres)         247         522           Seeded Area of Wheat (acres)         289         439           Number of Beef Cows (head)         35         74           Number of Pigs (head)         117         757           Farm Operating Arrangements (3)         # Farms         % Distr.           Sole Proprietorship         511         57.0           Partnership         279         31.1           With Written Agreement         40         4.5           Without Written Agreement         209         26.7           Corporation         106         11.8           Family         93         10.4           Non-Family         13         1.5           Other*         0         0.0           Total Farms         896         100.0           Farms by Total Farm Area         # Farms         % Distr.           Under 10 Acres         36         4.0           10 to 129 Acres                                                                                                       |                                                                                                                                                                                                                                                                                                                                                                                                                                                                                                                                                                                                                                             | 286                                                                                                                                                                                                                                                                                                                                                      | 970                                                                                                                                                                                             |
| Net Farm Operating Income (2)         13,777         23,764           Farm Capital         740,306         1,029,903           Farm Operating Expenses         89,136         166,043           Gross Farm Receipts         98,070         184,885           Area in Crops (acres)         247         522           Seeded Area of Wheat (acres)         289         439           Number of Beef Cows (head)         35         74           Number of Pigs (head)         117         757           Farm Operating Arrangements (3)         # Farms         % Distr.           Sole Proprietorship         511         57.0           Partnership         279         31.1           With Written Agreement         40         4.5           Without Written Agreement         209         26.7           Corporation         106         11.8           Family         93         10.4           Non-Family         13         1.5           Other*         0         0.0           Total Farms         896         100.0           Farms by Total Farm Area         # Farms         % Distr.           Under 10 Acres         36         4.0           10 to 129 Acres                                                                                                       |                                                                                                                                                                                                                                                                                                                                                                                                                                                                                                                                                                                                                                             | _                                                                                                                                                                                                                                                                                                                                                        |                                                                                                                                                                                                 |
| Farm Capital         740,306         1,029,903           Farm Operating Expenses         89,136         166,043           Gross Farm Receipts         98,070         184,885           Area in Crops (acres)         247         522           Seeded Area of Wheat (acres)         289         439           Number of Beef Cows (head)         35         74           Number of Pigs (head)         117         757           Farm Operating Arrangements (3)         # Farms         % Distr.           Sole Proprietorship         279         31.1           With Written Agreement         40         4.5           Without Written Agreement         209         26.7           Corporation         106         11.8           Family         93         10.4           Non-Family         13         1.5           Other*         0         0.0           Total Farms         896         100.0           Farms by Total Farm Area         # Farms         % Distr.           Under 10 Acres         36         4.0           10 to 129 Acres         201         22.4           240 to 399 Acres         201         22.4           240 to 399 Acres         29                                                                                                         |                                                                                                                                                                                                                                                                                                                                                                                                                                                                                                                                                                                                                                             |                                                                                                                                                                                                                                                                                                                                                          |                                                                                                                                                                                                 |
| Farm Operating Expenses         89,136         166,043           Gross Farm Receipts         98,070         184,885           Area in Crops (acres)         247         522           Seeded Area of Wheat (acres)         289         439           Number of Beef Cows (head)         35         74           Number of Pigs (head)         117         757           Farm Operating Arrangements (3)         # Farms         % Distr.           Sole Proprietorship         511         57.0           Partnership         279         31.1           With Written Agreement         40         4.5           Without Written Agreement         239         26.7           Corporation         106         11.8           Family         93         10.4           Non-Family         13         1.5           Other*         0         0.0           Total Farms         896         100.0           Farms by Total Farm Area         # Farms         % Distr.           Under 10 Acres         36         4.0           10 to 129 Acres         201         22.4           240 to 399 Acres         99         11.0           400 to 559 Acres         38 <t< td=""><td></td><td></td><td></td></t<>                                                                         |                                                                                                                                                                                                                                                                                                                                                                                                                                                                                                                                                                                                                                             |                                                                                                                                                                                                                                                                                                                                                          |                                                                                                                                                                                                 |
| Gross Farm Receipts         98,070         184,885           Area in Crops (acres)         247         522           Seeded Area of Wheat (acres)         289         439           Number of Beef Cows (head)         35         74           Number of Pigs (head)         117         757           Farm Operating Arrangements (3)         # Farms         % Distr.           Sole Proprietorship         511         57.0           Partnership         279         31.1           With Written Agreement         40         4.5           Corporation         106         11.8           Family         93         10.4           Non-Family         13         1.5           Other*         0         0.0           Total Farms         896         100.0           Farms by Total Farm Area         # Farms         % Distr.           Under 10 Acres         36         4.0           10 to 129 Acres         29         1.0           400 to 559 Acres         54         6.0           560 to 759 Acres         38         4.2           760 to 1,119 Acres         29         3.2           1,120 to 1,599 Acres         10         1.1                                                                                                                               |                                                                                                                                                                                                                                                                                                                                                                                                                                                                                                                                                                                                                                             |                                                                                                                                                                                                                                                                                                                                                          |                                                                                                                                                                                                 |
| Area in Crops (acres)         247         522           Seeded Area of Wheat (acres)         289         439           Number of Beef Cows (head)         35         74           Number of Pigs (head)         117         757           Farm Operating Arrangements (3)         # Farms         % Distr.           Sole Proprietorship         511         57.0           Partnership         279         31.1           With Written Agreement         40         4.5           Without Written Agreement         239         26.7           Corporation         106         11.8           Family         93         10.4           Non-Family         13         1.5           Other*         0         0.0           Total Farms         896         100.0           Farms by Total Farm Area         # Farms         % Distr.           Under 10 Acres         36         4.0           10 to 129 Acres         201         22.4           240 to 399 Acres         99         11.0           10 to 129 Acres         54         6.0           560 to 759 Acres         54         6.0           560 to 759 Acres         16         1.8 <t< td=""><td>Cross Farm Deceints</td><td></td><td></td></t<>                                                                     | Cross Farm Deceints                                                                                                                                                                                                                                                                                                                                                                                                                                                                                                                                                                                                                         |                                                                                                                                                                                                                                                                                                                                                          |                                                                                                                                                                                                 |
| Seeded Area of Wheat (acres)         289         439           Number of Beef Cows (head)         35         74           Number of Pigs (head)         117         757           Farm Operating Arrangements (3)         # Farms         % Distr.           Sole Proprietorship         511         57.0           Partnership         279         31.1           With Written Agreement         40         4.5           Without Written Agreement         239         26.7           Corporation         106         11.8           Family         93         10.4           Non-Family         13         1.5           Other*         0         0.0           Total Farms         896         100.0           Farms by Total Farm Area         # Farms         % Distr.           Under 10 Acres         36         4.0           10 to 129 Acres         201         22.4           240 to 399 Acres         29         3.2           1,120 to 1,599 Acres         54         6.0           560 to 759 Acres         36         4.2           760 to 1,119 Acres         29         3.2           1,120 to 1,599 Acres         16         1.8                                                                                                                               |                                                                                                                                                                                                                                                                                                                                                                                                                                                                                                                                                                                                                                             |                                                                                                                                                                                                                                                                                                                                                          |                                                                                                                                                                                                 |
| Number of Beef Cows (head)         35         74           Number of Pigs (head)         117         757           Farm Operating Arrangements (3)         # Farms         % Distr.           Sole Proprietorship         511         57.0           Partnership         279         31.1           With Written Agreement         40         4.5           Without Written Agreement         239         26.7           Corporation         106         11.8           Family         93         10.4           Non-Family         13         1.5           Other*         0         0.0           Total Farms         896         100.0           Farms by Total Farm Area         # Farms         % Distr.           Under 10 Acres         36         4.0           10 to 129 Acres         201         22.4           240 to 399 Acres         99         11.0           400 to 559 Acres         54         6.0           560 to 759 Acres         16         1.8           1,600 to 2,239 Acres         9         1.0           2,240 to 2,879 Acres         10         1.1           2,880 to 3,519 Acres         2         0.2                                                                                                                                           |                                                                                                                                                                                                                                                                                                                                                                                                                                                                                                                                                                                                                                             |                                                                                                                                                                                                                                                                                                                                                          |                                                                                                                                                                                                 |
| Number of Pigs (head)         117         757           Farm Operating Arrangements (3)         # Farms         % Distr.           Sole Proprietorship         511         57.0           Partnership         279         31.1           With Written Agreement         40         4.5           Without Written Agreement         239         26.7           Corporation         106         11.8           Family         93         10.4           Non-Family         13         1.5           Other*         0         0.0           Total Farms         896         100.0           Farms by Total Farm Area         # Farms         % Distr.           Under 10 Acres         36         4.0           10 to 129 Acres         201         22.4           240 to 399 Acres         201         22.4           240 to 399 Acres         99         11.0           400 to 559 Acres         38         4.2           760 to 1,119 Acres         29         3.2           1,120 to 1,599 Acres         10         1.1           2,800 to 3,519 Acres         10         1.1           2,800 to 3,519 Acres         2         0.2           <                                                                                                                                   |                                                                                                                                                                                                                                                                                                                                                                                                                                                                                                                                                                                                                                             |                                                                                                                                                                                                                                                                                                                                                          |                                                                                                                                                                                                 |
| Farm Operating Arrangements (3)         # Farms         % Distr.           Sole Proprietorship         511         57.0           Partnership         279         31.1           With Written Agreement         40         4.5           Without Written Agreement         239         26.7           Corporation         106         11.8           Family         93         10.4           Non-Family         13         1.5           Other*         0         0.00           Total Farms         896         100.0           Farms by Total Farm Area         # Farms         % Distr.           Under 10 Acres         36         4.0           10 to 129 Acres         397         44.3           130 to 239 Acres         201         22.4           240 to 399 Acres         54         6.0           560 to 759 Acres         54         6.0           560 to 759 Acres         16         1.8           1,600 to 2,239 Acres         9         1.0           2,240 to 2,879 Acres         10         1.1           2,880 to 3,519 Acres         2         0.2           3,520 Acres and Over         5         0.6           Tot                                                                                                                                       |                                                                                                                                                                                                                                                                                                                                                                                                                                                                                                                                                                                                                                             |                                                                                                                                                                                                                                                                                                                                                          |                                                                                                                                                                                                 |
| Sole Proprietorship         511         57.0           Partnership         279         31.1           With Written Agreement         40         4.5           Without Written Agreement         239         26.7           Corporation         106         11.8           Family         93         10.4           Non-Family         13         1.5           Other*         0         0.00           Total Farms         896         100.0           Farms by Total Farm Area         # Farms         % Distr.           Under 10 Acres         36         4.0           10 to 129 Acres         201         22.4           240 to 399 Acres         99         11.0           400 to 559 Acres         54         6.0           560 to 759 Acres         29         3.2           1,120 to 1,599 Acres         10         1.1           2,880 to 3,519 Acres         9         1.0           2,240 to 2,879 Acres         10         1.1           2,880 to 3,519 Acres         2         0.2           3,520 Acres and Over         5         0.6           Total Farms         896         100.0           Farms by Type (4)                                                                                                                                                 | Number of Figs (nead)                                                                                                                                                                                                                                                                                                                                                                                                                                                                                                                                                                                                                       | 117                                                                                                                                                                                                                                                                                                                                                      | 151                                                                                                                                                                                             |
| Sole Proprietorship         511         57.0           Partnership         279         31.1           With Written Agreement         40         4.5           Without Written Agreement         239         26.7           Corporation         106         11.8           Family         93         10.4           Non-Family         13         1.5           Other*         0         0.00           Total Farms         896         100.0           Farms by Total Farm Area         # Farms         % Distr.           Under 10 Acres         36         4.0           10 to 129 Acres         201         22.4           240 to 399 Acres         99         11.0           400 to 559 Acres         54         6.0           560 to 759 Acres         29         3.2           1,120 to 1,599 Acres         10         1.1           2,880 to 3,519 Acres         9         1.0           2,240 to 2,879 Acres         10         1.1           2,880 to 3,519 Acres         2         0.2           3,520 Acres and Over         5         0.6           Total Farms         896         100.0           Farms by Type (4)                                                                                                                                                 | Farm Operating Arrangements (                                                                                                                                                                                                                                                                                                                                                                                                                                                                                                                                                                                                               | 3) # Farms                                                                                                                                                                                                                                                                                                                                               | % Distr.                                                                                                                                                                                        |
| Partnership         279         31.1           With Written Agreement         40         4.5           Without Written Agreement         239         26.7           Corporation         106         11.8           Family         93         10.4           Non-Family         13         1.5           Other*         0         0.00           Total Farms         896         100.0           Farms by Total Farm Area         # Farms         % Distr.           Under 10 Acres         36         4.0           10 to 129 Acres         397         44.3           130 to 239 Acres         201         22.4           240 to 399 Acres         99         11.0           400 to 559 Acres         54         6.0           560 to 759 Acres         28         4.2           760 to 1,119 Acres         29         3.2           1,120 to 1,599 Acres         10         1.1           2,880 to 3,519 Acres         9         1.0           2,240 to 2,879 Acres         10         1.1           2,880 to 3,519 Acres         2         0.2           3,520 Acres and Over         5         0.6           Total Farms         <                                                                                                                                            |                                                                                                                                                                                                                                                                                                                                                                                                                                                                                                                                                                                                                                             |                                                                                                                                                                                                                                                                                                                                                          |                                                                                                                                                                                                 |
| With Written Agreement         40         4.5           Without Written Agreement         239         26.7           Corporation         106         11.8           Family         93         10.4           Non-Family         13         1.5           Other*         0         0.00           Total Farms         896         100.0           Farms by Total Farm Area         # Farms         % Distr.           Under 10 Acres         36         4.0           10 to 129 Acres         201         22.4           240 to 399 Acres         201         22.4           240 to 399 Acres         99         11.0           400 to 559 Acres         54         6.0           560 to 759 Acres         38         4.2           760 to 1,119 Acres         29         3.2           1,120 to 1,599 Acres         16         1.8           1,600 to 2,239 Acres         9         1.0           2,240 to 2,879 Acres         10         1.1           2,880 to 3,519 Acres         2         0.2           3,520 Acres and Over         5         0.6           Total Farms         896         100.0           Farms by Type (4)                                                                                                                                               |                                                                                                                                                                                                                                                                                                                                                                                                                                                                                                                                                                                                                                             | 279                                                                                                                                                                                                                                                                                                                                                      | 31.1                                                                                                                                                                                            |
| Without Written Agreement         239         26.7           Corporation         106         11.8           Family         93         10.4           Non-Family         13         1.5           Other*         0         0.00           Total Farms         896         100.0           Farms by Total Farm Area         # Farms         % Distr.           Under 10 Acres         36         4.0           10 to 129 Acres         397         44.3           130 to 239 Acres         201         22.4           240 to 399 Acres         99         11.0           400 to 559 Acres         54         6.0           560 to 759 Acres         38         4.2           760 to 1,119 Acres         29         3.2           1,120 to 1,599 Acres         16         1.8           1,600 to 2,239 Acres         9         1.0           2,240 to 2,879 Acres         10         1.1           2,880 to 3,519 Acres         2         0.2           3,520 Acres and Over         5         0.6           Total Farms         896         100.0           Farms by Type (4)         # Farms         % Distr.           Dairy         <                                                                                                                                            |                                                                                                                                                                                                                                                                                                                                                                                                                                                                                                                                                                                                                                             |                                                                                                                                                                                                                                                                                                                                                          | 4.5                                                                                                                                                                                             |
| Corporation         106         11.8           Family         93         10.4           Non-Family         13         1.5           Other*         0         0.00           Total Farms         896         100.0           Farms by Total Farm Area         # Farms         % Distr.           Under 10 Acres         36         4.0           10 to 129 Acres         397         44.3           130 to 239 Acres         201         22.4           240 to 399 Acres         99         11.0           400 to 559 Acres         54         6.0           560 to 759 Acres         38         4.2           760 to 1,119 Acres         29         3.2           1,120 Acres and Over         42         4.7           1,120 to 1,599 Acres         16         1.8           1,600 to 2,239 Acres         9         1.0           2,240 to 2,879 Acres         10         1.1           2,880 to 3,519 Acres         2         0.2           3,520 Acres and Over         5         0.6           Total Farms         896         100.0           Farms by Type (4)         # Farms         % Distr.           Dairy         12 </td <td></td> <td>239</td> <td>26.7</td>                                                                                                        |                                                                                                                                                                                                                                                                                                                                                                                                                                                                                                                                                                                                                                             | 239                                                                                                                                                                                                                                                                                                                                                      | 26.7                                                                                                                                                                                            |
| Non-Family         13         1.5           Other*         0         0.0           Total Farms         896         100.0           Farms by Total Farm Area         # Farms         % Distr.           Under 10 Acres         36         4.0           10 to 129 Acres         397         44.3           130 to 239 Acres         201         22.4           240 to 399 Acres         99         11.0           400 to 559 Acres         54         6.0           560 to 759 Acres         38         4.2           760 to 1,119 Acres         29         3.2           1,120 Acres and Over         42         4.7           1,120 to 1,599 Acres         16         1.8           1,600 to 2,239 Acres         9         1.0           2,240 to 2,879 Acres         10         1.1           2,880 to 3,519 Acres         2         0.2           3,520 Acres and Over         5         0.6           Total Farms         896         100.0           Farms by Type (4)         # Farms         % Distr.           Dairy         12         1.6           Cattle (Beef)         280         36.5           Hog         3                                                                                                                                                      |                                                                                                                                                                                                                                                                                                                                                                                                                                                                                                                                                                                                                                             | 106                                                                                                                                                                                                                                                                                                                                                      | 11.8                                                                                                                                                                                            |
| Other*         0         0.0           Total Farms         896         100.0           Farms by Total Farm Area         # Farms         % Distr.           Under 10 Acres         36         4.0           10 to 129 Acres         397         44.3           130 to 239 Acres         201         22.4           240 to 399 Acres         99         11.0           400 to 559 Acres         54         6.0           560 to 759 Acres         38         4.2           760 to 1,119 Acres         29         3.2           1,120 Acres and Over         42         4.7           1,120 to 1,599 Acres         16         1.8           1,600 to 2,239 Acres         9         1.0           2,240 to 2,879 Acres         10         1.1           2,880 to 3,519 Acres         2         0.2           3,520 Acres and Over         5         0.6           Total Farms         896         100.0           Farms by Type (4)         # Farms         % Distr.           Dairy         12         1.6           Cattle (Beef)         280         36.5           Hog         3         0.4           Poultry and Egg         14<                                                                                                                                                | Family                                                                                                                                                                                                                                                                                                                                                                                                                                                                                                                                                                                                                                      | 93                                                                                                                                                                                                                                                                                                                                                       | 10.4                                                                                                                                                                                            |
| Total Farms         896         100.0           Farms by Total Farm Area         # Farms         % Distr.           Under 10 Acres         36         4.0           10 to 129 Acres         397         44.3           130 to 239 Acres         201         22.4           240 to 399 Acres         99         11.0           400 to 559 Acres         54         6.0           560 to 759 Acres         38         4.2           760 to 1,119 Acres         29         3.2           1,120 Acres and Over         42         4.7           1,120 to 1,599 Acres         16         1.8           1,600 to 2,239 Acres         9         1.0           2,240 to 2,879 Acres         10         1.1           2,880 to 3,519 Acres         2         0.2           3,520 Acres and Over         5         0.6           Total Farms         896         100.0           Farms by Type (4)         # Farms         % Distr.           Dairy         12         1.6           Cattle (Beef)         280         36.5           Hog         3         0.4           Poultry and Egg         14         1.8           Wheat         23<                                                                                                                                                | Non-Family                                                                                                                                                                                                                                                                                                                                                                                                                                                                                                                                                                                                                                  | 13                                                                                                                                                                                                                                                                                                                                                       | 1.5                                                                                                                                                                                             |
| Farms by Total Farm Area         # Farms         % Distr.           Under 10 Acres         36         4.0           10 to 129 Acres         397         44.3           130 to 239 Acres         201         22.4           240 to 399 Acres         99         11.0           400 to 559 Acres         54         6.0           560 to 759 Acres         38         4.2           760 to 1,119 Acres         29         3.2           1,120 Acres and Over         42         4.7           1,120 to 1,599 Acres         16         1.8           1,600 to 2,239 Acres         9         1.0           2,240 to 2,879 Acres         10         1.1           2,880 to 3,519 Acres         2         0.2           3,520 Acres and Over         5         0.6           Total Farms         896         100.0           Farms by Type (4)         # Farms         % Distr.           Dairy         12         1.6           Cattle (Beef)         280         36.5           Hog         3         0.4           Poultry and Egg         14         1.8           Wheat         23         3.0           Grain and Oilseed (Except Wheat) <td></td> <td>0</td> <td>0.0</td>                                                                                                        |                                                                                                                                                                                                                                                                                                                                                                                                                                                                                                                                                                                                                                             | 0                                                                                                                                                                                                                                                                                                                                                        | 0.0                                                                                                                                                                                             |
| Under 10 Acres         36         4.0           10 to 129 Acres         397         44.3           130 to 239 Acres         201         22.4           240 to 399 Acres         99         11.0           400 to 559 Acres         54         6.0           560 to 759 Acres         38         4.2           760 to 1,119 Acres         29         3.2           1,120 Acres and Over         42         4.7           1,120 to 1,599 Acres         16         1.8           1,600 to 2,239 Acres         9         1.0           2,240 to 2,879 Acres         10         1.1           2,880 to 3,519 Acres         2         0.2           3,520 Acres and Over         5         0.6           Total Farms         896         100.0           Farms by Type (4)         # Farms         % Distr.           Dairy         12         1.6           Cattle (Beef)         280         36.5           Hog         3         0.4           Poultry and Egg         14         1.8           Wheat         23         3.0           Grain and Oilseed (Except Wheat)         123         16.0           Field Crop (Except Grain and Oilsee                                                                                                                                       | Total Farms                                                                                                                                                                                                                                                                                                                                                                                                                                                                                                                                                                                                                                 | 896                                                                                                                                                                                                                                                                                                                                                      | 100.0                                                                                                                                                                                           |
| Under 10 Acres         36         4.0           10 to 129 Acres         397         44.3           130 to 239 Acres         201         22.4           240 to 399 Acres         99         11.0           400 to 559 Acres         54         6.0           560 to 759 Acres         38         4.2           760 to 1,119 Acres         29         3.2           1,120 Acres and Over         42         4.7           1,120 to 1,599 Acres         16         1.8           1,600 to 2,239 Acres         9         1.0           2,240 to 2,879 Acres         10         1.1           2,880 to 3,519 Acres         2         0.2           3,520 Acres and Over         5         0.6           Total Farms         896         100.0           Farms by Type (4)         # Farms         % Distr.           Dairy         12         1.6           Cattle (Beef)         280         36.5           Hog         3         0.4           Poultry and Egg         14         1.8           Wheat         23         3.0           Grain and Oilseed (Except Wheat)         123         16.0           Field Crop (Except Grain and Oilsee                                                                                                                                       | Farms by Total Farm Area                                                                                                                                                                                                                                                                                                                                                                                                                                                                                                                                                                                                                    | # Farms                                                                                                                                                                                                                                                                                                                                                  | % Distr                                                                                                                                                                                         |
| 10 to 129 Acres         397         44.3           130 to 239 Acres         201         22.4           240 to 399 Acres         99         11.0           400 to 559 Acres         54         6.0           560 to 759 Acres         38         4.2           760 to 1,119 Acres         29         3.2           1,120 Acres and Over         42         4.7           1,120 to 1,599 Acres         16         1.8           1,600 to 2,239 Acres         9         1.0           2,240 to 2,879 Acres         10         1.1           2,880 to 3,519 Acres         2         0.2           3,520 Acres and Over         5         0.6           Total Farms         896         100.0           Farms by Type (4)         # Farms         % Distr.           Dairy         12         1.6           Cattle (Beef)         280         36.5           Hog         3         0.4           Poultry and Egg         14         1.8           Wheat         23         3.0           Grain and Oilseed (Except Wheat)         123         16.0           Field Crop (Except Grain and Oilseed)         66         8.6           Fruit                                                                                                                                              |                                                                                                                                                                                                                                                                                                                                                                                                                                                                                                                                                                                                                                             | # Turns                                                                                                                                                                                                                                                                                                                                                  |                                                                                                                                                                                                 |
| 130 to 239 Acres       201       22.4         240 to 399 Acres       99       11.0         400 to 559 Acres       54       6.0         560 to 759 Acres       38       4.2         760 to 1,119 Acres       29       3.2         1,120 Acres and Over       42       4.7         1,120 to 1,599 Acres       16       1.8         1,600 to 2,239 Acres       9       1.0         2,240 to 2,879 Acres       10       1.1         2,880 to 3,519 Acres       2       0.2         3,520 Acres and Over       5       0.6         Total Farms       896       100.0         Farms by Type (4)       # Farms         Pairy       12       1.6         Cattle (Beef)       280       36.5         Hog       3       0.4         Poultry and Egg       14       1.8         Wheat       23       3.0         Grain and Oilseed (Except Wheat)       123       16.0         Field Crop (Except Grain and Oilseed)       66       8.6         Fruit       3       0.4         Vegetable       1       0.1         Miscellaneous Speciality       215       28.0 </td <td>Under 10 Acres</td> <td>36</td> <td>4.0</td>                                                                                                                                                                      | Under 10 Acres                                                                                                                                                                                                                                                                                                                                                                                                                                                                                                                                                                                                                              | 36                                                                                                                                                                                                                                                                                                                                                       | 4.0                                                                                                                                                                                             |
| 240 to 399 Acres         99         11.0           400 to 559 Acres         54         6.0           560 to 759 Acres         38         4.2           760 to 1,119 Acres         29         3.2           1,120 Acres and Over         42         4.7           1,120 to 1,599 Acres         16         1.8           1,600 to 2,239 Acres         9         1.0           2,240 to 2,879 Acres         10         1.1           2,880 to 3,519 Acres         2         0.2           3,520 Acres and Over         5         0.6           Total Farms         896         100.0           Farms by Type (4)         # Farms         % Distr.           Dairy         12         1.6           Cattle (Beef)         280         36.5           Hog         3         0.4           Poultry and Egg         14         1.8           Wheat         23         3.0           Grain and Oilseed (Except Wheat)         123         16.0           Field Crop (Except Grain and Oilseed)         66         8.6           Fruit         3         0.4           Vegetable         1         0.1           Miscellaneous Speciality                                                                                                                                                  |                                                                                                                                                                                                                                                                                                                                                                                                                                                                                                                                                                                                                                             |                                                                                                                                                                                                                                                                                                                                                          |                                                                                                                                                                                                 |
| 400 to 559 Acres       54       6.0         560 to 759 Acres       38       4.2         760 to 1,119 Acres       29       3.2         1,120 Acres and Over       42       4.7         1,120 to 1,599 Acres       16       1.8         1,600 to 2,239 Acres       9       1.0         2,240 to 2,879 Acres       10       1.1         2,880 to 3,519 Acres       2       0.2         3,520 Acres and Over       5       0.6         Total Farms       896       100.0         Farms by Type (4)       # Farms       % Distr.         Dairy       12       1.6         Cattle (Beef)       280       36.5         Hog       3       0.4         Poultry and Egg       14       1.8         Wheat       23       3.0         Grain and Oilseed (Except Wheat)       123       16.0         Field Crop (Except Grain and Oilseed)       66       8.6         Fruit       3       0.4         Vegetable       1       0.1         Miscellaneous Speciality       215       28.0         Livestock Combination       19       2.5         Other Combination       8       1                                                                                                                                                                                                             | 10 to 129 Acres                                                                                                                                                                                                                                                                                                                                                                                                                                                                                                                                                                                                                             | 397                                                                                                                                                                                                                                                                                                                                                      | 44.3                                                                                                                                                                                            |
| 760 to 1,119 Acres       29       3.2         1,120 Acres and Over       42       4.7         1,120 to 1,599 Acres       16       1.8         1,600 to 2,239 Acres       9       1.0         2,240 to 2,879 Acres       10       1.1         2,880 to 3,519 Acres       2       0.2         3,520 Acres and Over       5       0.6         Total Farms       896       100.0         Farms by Type (4)       # Farms         Mairy       12       1.6         Cattle (Beef)       280       36.5         Hog       3       0.4         Poultry and Egg       14       1.8         Wheat       23       3.0         Grain and Oilseed (Except Wheat)       123       16.0         Field Crop (Except Grain and Oilseed)       66       8.6         Fruit       3       0.4         Vegetable       1       0.1         Miscellaneous Speciality       215       28.0         Livestock Combination       19       2.5         Other Combination       8       1.0                                                                                                                                                                                                                                                                                                                  | 10 to 129 Acres<br>130 to 239 Acres                                                                                                                                                                                                                                                                                                                                                                                                                                                                                                                                                                                                         | <u>397</u><br>201                                                                                                                                                                                                                                                                                                                                        | 44.3                                                                                                                                                                                            |
| 1,120 Acres and Over         42         4.7           1,120 to 1,599 Acres         16         1.8           1,600 to 2,239 Acres         9         1.0           2,240 to 2,879 Acres         10         1.1           2,880 to 3,519 Acres         2         0.2           3,520 Acres and Over         5         0.6           Total Farms         896         100.0           Farms by Type (4)         # Farms         % Distr.           Dairy         12         1.6           Cattle (Beef)         280         36.5           Hog         3         0.4           Poultry and Egg         14         1.8           Wheat         23         3.0           Grain and Oilseed (Except Wheat)         123         16.0           Field Crop (Except Grain and Oilseed)         66         8.6           Fruit         3         0.4           Vegetable         1         0.1           Miscellaneous Speciality         215         28.0           Livestock Combination         19         2.5           Other Combination         8         1.0                                                                                                                                                                                                                           | 10 to 129 Acres<br>130 to 239 Acres<br>240 to 399 Acres                                                                                                                                                                                                                                                                                                                                                                                                                                                                                                                                                                                     | 397<br>201<br>99                                                                                                                                                                                                                                                                                                                                         | 44.3<br>22.4<br>11.0                                                                                                                                                                            |
| 1,120 to 1,599 Acres       16       1.8         1,600 to 2,239 Acres       9       1.0         2,240 to 2,879 Acres       10       1.1         2,880 to 3,519 Acres       2       0.2         3,520 Acres and Over       5       0.6         Total Farms       896       100.0         Farms by Type (4)       # Farms       % Distr.         Dairy       12       1.6         Cattle (Beef)       280       36.5         Hog       3       0.4         Poultry and Egg       14       1.8         Wheat       23       3.0         Grain and Oilseed (Except Wheat)       123       16.0         Field Crop (Except Grain and Oilseed)       66       8.6         Fruit       3       0.4         Vegetable       1       0.1         Miscellaneous Speciality       215       28.0         Livestock Combination       19       2.5         Other Combination       8       1.0                                                                                                                                                                                                                                                                                                                                                                                                 | 10 to 129 Acres           130 to 239 Acres           240 to 399 Acres           400 to 559 Acres                                                                                                                                                                                                                                                                                                                                                                                                                                                                                                                                            | 397<br>201<br>99<br>54                                                                                                                                                                                                                                                                                                                                   | 44.3<br>22.4<br>11.0<br>6.0                                                                                                                                                                     |
| 1,600 to 2,239 Acres         9         1.0           2,240 to 2,879 Acres         10         1.1           2,880 to 3,519 Acres         2         0.2           3,520 Acres and Over         5         0.6           Total Farms         896         100.0           Farms by Type (4)         # Farms         % Distr.           Dairy         12         1.6           Cattle (Beef)         280         36.5           Hog         3         0.4           Poultry and Egg         14         1.8           Wheat         23         3.0           Grain and Oilseed (Except Wheat)         123         16.0           Field Crop (Except Grain and Oilseed)         66         8.6           Fruit         3         0.4           Vegetable         1         0.1           Miscellaneous Speciality         215         28.0           Livestock Combination         19         2.5           Other Combination         8         1.0                                                                                                                                                                                                                                                                                                                                       | 10 to 129 Acres           130 to 239 Acres           240 to 399 Acres           400 to 559 Acres           560 to 759 Acres                                                                                                                                                                                                                                                                                                                                                                                                                                                                                                                 | 397<br>201<br>99<br>54<br>38                                                                                                                                                                                                                                                                                                                             | 44.3<br>22.4<br>11.0<br>6.0<br>4.2                                                                                                                                                              |
| $\begin{array}{c c c c c c c c c c c c c c c c c c c $                                                                                                                                                                                                                                                                                                                                                                                                                                                                                                                                                                                                                                                                                                                                                                                                                                                                                                                                                                                                                                                                                                                                                                                                                            | 10 to 129 Acres           130 to 239 Acres           240 to 399 Acres           400 to 559 Acres           560 to 759 Acres           760 to 1,119 Acres                                                                                                                                                                                                                                                                                                                                                                                                                                                                                    | 397<br>201<br>99<br>54<br>38<br>29                                                                                                                                                                                                                                                                                                                       | 44.3<br>22.4<br>11.0<br>6.0<br>4.2<br>3.2                                                                                                                                                       |
| 2,880 to 3,519 Acres         2         0.2           3,520 Acres and Over         5         0.6           Total Farms         896         100.0           Farms by Type (4)         # Farms         % Distr.           Dairy         12         1.6           Cattle (Beef)         280         36.5           Hog         3         0.4           Poultry and Egg         14         1.8           Wheat         23         3.0           Grain and Oilseed (Except Wheat)         123         16.0           Field Crop (Except Grain and Oilseed)         66         8.6           Fruit         3         0.4           Vegetable         1         0.1           Miscellaneous Speciality         215         28.0           Livestock Combination         19         2.5           Other Combination         8         1.0                                                                                                                                                                                                                                                                                                                                                                                                                                                  | 10 to 129 Acres         130 to 239 Acres         240 to 399 Acres         400 to 559 Acres         560 to 759 Acres         760 to 1,119 Acres         1,120 Acres and Over                                                                                                                                                                                                                                                                                                                                                                                                                                                                 | 397<br>201<br>99<br>54<br>38<br>29<br>42                                                                                                                                                                                                                                                                                                                 | 44.3<br>22.4<br>11.0<br>6.0<br>4.2<br>3.2<br>4.7                                                                                                                                                |
| 3,520 Acres and Over         5         0.6           Total Farms         896         100.0           Farms by Type (4)         # Farms         % Distr.           Dairy         12         1.6           Cattle (Beef)         280         36.5           Hog         3         0.4           Poultry and Egg         14         1.8           Wheat         23         3.0           Grain and Oilseed (Except Wheat)         123         16.0           Field Crop (Except Grain and Oilseed)         66         8.6           Fruit         3         0.4           Vegetable         1         0.1           Miscellaneous Speciality         215         28.0           Livestock Combination         19         2.5           Other Combination         8         1.0                                                                                                                                                                                                                                                                                                                                                                                                                                                                                                       | 10 to 129 Acres           130 to 239 Acres           240 to 399 Acres           400 to 559 Acres           560 to 759 Acres           760 to 1,119 Acres           1,120 Acres and Over           1,120 to 1,599 Acres                                                                                                                                                                                                                                                                                                                                                                                                                      | 397<br>201<br>99<br>54<br>38<br>29<br>42<br>16                                                                                                                                                                                                                                                                                                           | 44.3<br>22.4<br>11.0<br>6.0<br>4.2<br>3.2<br>4.7<br>1.8                                                                                                                                         |
| Total Farms         896         100.0           Farms by Type (4)         # Farms         % Distr.           Dairy         12         1.6           Cattle (Beef)         280         36.5           Hog         3         0.4           Poultry and Egg         14         1.8           Wheat         23         3.0           Grain and Oilseed (Except Wheat)         123         16.0           Field Crop (Except Grain and Oilseed)         66         8.6           Fruit         3         0.4           Vegetable         1         0.1           Miscellaneous Speciality         215         28.0           Livestock Combination         19         2.5           Other Combination         8         1.0                                                                                                                                                                                                                                                                                                                                                                                                                                                                                                                                                            | 10 to 129 Acres           130 to 239 Acres           240 to 399 Acres           400 to 559 Acres           560 to 759 Acres           760 to 1,119 Acres           1,120 Acres and Over           1,120 to 1,599 Acres           1,600 to 2,239 Acres                                                                                                                                                                                                                                                                                                                                                                                       | 397<br>201<br>99<br>54<br>38<br>29<br>42<br>16<br>9<br>10                                                                                                                                                                                                                                                                                                | 44.3<br>22.4<br>11.0<br>6.0<br>4.2<br>3.2<br>4.7<br>1.8<br>1.0                                                                                                                                  |
| Farms by Type (4)         # Farms         % Distr.           Dairy         12         1.6           Cattle (Beef)         280         36.5           Hog         3         0.4           Poultry and Egg         14         1.8           Wheat         23         3.0           Grain and Oilseed (Except Wheat)         123         16.0           Field Crop (Except Grain and Oilseed)         66         8.6           Fruit         3         0.4           Vegetable         1         0.1           Miscellaneous Speciality         215         28.0           Livestock Combination         19         2.5           Other Combination         8         1.0                                                                                                                                                                                                                                                                                                                                                                                                                                                                                                                                                                                                            | 10 to 129 Acres           130 to 239 Acres           240 to 399 Acres           400 to 559 Acres           560 to 759 Acres           760 to 1,119 Acres           1,120 Acres and Over           1,120 to 1,599 Acres           1,600 to 2,239 Acres           2,240 to 2,879 Acres           2,880 to 3,519 Acres                                                                                                                                                                                                                                                                                                                         | 397<br>201<br>99<br>54<br>38<br>29<br>42<br>16<br>9<br>10                                                                                                                                                                                                                                                                                                | 44.3<br>22.4<br>11.0<br>6.0<br>4.2<br>3.2<br>4.7<br>1.8<br>1.0<br>1.1                                                                                                                           |
| Dairy         12         1.6           Cattle (Beef)         280         36.5           Hog         3         0.4           Poultry and Egg         14         1.8           Wheat         23         3.0           Grain and Oilseed (Except Wheat)         123         16.0           Field Crop (Except Grain and Oilseed)         66         8.6           Fruit         3         0.4           Vegetable         1         0.1           Miscellaneous Speciality         215         28.0           Livestock Combination         19         2.5           Other Combination         8         1.0                                                                                                                                                                                                                                                                                                                                                                                                                                                                                                                                                                                                                                                                         | 10 to 129 Acres           130 to 239 Acres           240 to 399 Acres           400 to 559 Acres           560 to 759 Acres           760 to 1,119 Acres           1,120 Acres and Over           1,120 to 1,599 Acres           1,600 to 2,239 Acres           2,240 to 2,879 Acres           2,880 to 3,519 Acres           3,520 Acres and Over                                                                                                                                                                                                                                                                                          | 397<br>201<br>99<br>54<br>38<br>29<br>42<br>16<br>9<br>10<br>2<br>5                                                                                                                                                                                                                                                                                      | 44.3<br>22.4<br>11.0<br>6.0<br>4.2<br>3.2<br>4.7<br>1.8<br>1.0<br>1.1<br>0.2<br>0.6                                                                                                             |
| Dairy         12         1.6           Cattle (Beef)         280         36.5           Hog         3         0.4           Poultry and Egg         14         1.8           Wheat         23         3.0           Grain and Oilseed (Except Wheat)         123         16.0           Field Crop (Except Grain and Oilseed)         66         8.6           Fruit         3         0.4           Vegetable         1         0.1           Miscellaneous Speciality         215         28.0           Livestock Combination         19         2.5           Other Combination         8         1.0                                                                                                                                                                                                                                                                                                                                                                                                                                                                                                                                                                                                                                                                         | 10 to 129 Acres           130 to 239 Acres           240 to 399 Acres           400 to 559 Acres           560 to 759 Acres           760 to 1,119 Acres           1,120 Acres and Over           1,120 to 1,599 Acres           1,600 to 2,239 Acres           2,240 to 2,879 Acres           2,880 to 3,519 Acres           3,520 Acres and Over                                                                                                                                                                                                                                                                                          | 397<br>201<br>99<br>54<br>38<br>29<br>42<br>16<br>9<br>10<br>2<br>5                                                                                                                                                                                                                                                                                      | 44.3<br>22.4<br>11.0<br>6.0<br>4.2<br>3.2<br>4.7<br>1.8<br>1.0<br>1.1<br>0.2<br>0.6                                                                                                             |
| Cattle (Beef)         280         36.5           Hog         3         0.4           Poultry and Egg         14         1.8           Wheat         23         3.0           Grain and Oilseed (Except Wheat)         123         16.0           Field Crop (Except Grain and Oilseed)         66         8.6           Fruit         3         0.4           Vegetable         1         0.1           Miscellaneous Speciality         215         28.0           Livestock Combination         19         2.5           Other Combination         8         1.0                                                                                                                                                                                                                                                                                                                                                                                                                                                                                                                                                                                                                                                                                                                | 10 to 129 Acres         130 to 239 Acres         240 to 399 Acres         400 to 559 Acres         560 to 759 Acres         760 to 1,119 Acres         1,120 Acres and Over         1,120 to 1,599 Acres         1,600 to 2,239 Acres         2,240 to 2,879 Acres         2,880 to 3,519 Acres         3,520 Acres and Over         Total Farms                                                                                                                                                                                                                                                                                            | 397<br>201<br>99<br>54<br>38<br>29<br>42<br>16<br>9<br>10<br>2<br>5<br><b>896</b>                                                                                                                                                                                                                                                                        | 44.3<br>22.4<br>11.0<br>6.0<br>4.2<br>3.2<br>4.7<br>1.8<br>1.0<br>1.1<br>0.2<br>0.6<br>100.0                                                                                                    |
| Hog         3         0.4           Poultry and Egg         14         1.8           Wheat         23         3.0           Grain and Oilseed (Except Wheat)         123         16.0           Field Crop (Except Grain and Oilseed)         66         8.6           Fruit         3         0.4           Vegetable         1         0.1           Miscellaneous Speciality         215         28.0           Livestock Combination         19         2.5           Other Combination         8         1.0                                                                                                                                                                                                                                                                                                                                                                                                                                                                                                                                                                                                                                                                                                                                                                 | 10 to 129 Acres         130 to 239 Acres         240 to 399 Acres         400 to 559 Acres         560 to 759 Acres         760 to 1,119 Acres         1,120 Acres and Over         1,120 to 1,599 Acres         2,240 to 2,239 Acres         2,240 to 2,879 Acres         2,880 to 3,519 Acres         3,520 Acres and Over         Total Farms         Farms by Type (4)                                                                                                                                                                                                                                                                  | 397<br>201<br>99<br>54<br>38<br>29<br>42<br>16<br>9<br>10<br>2<br>5<br>896<br># Farms                                                                                                                                                                                                                                                                    | 44.3<br>22.4<br>11.0<br>6.0<br>4.2<br>3.2<br>4.7<br>1.8<br>1.0<br>1.1<br>0.2<br>0.6<br>100.0<br>% Distr.                                                                                        |
| Poultry and Egg141.8Wheat233.0Grain and Oilseed (Except Wheat)12316.0Field Crop (Except Grain and Oilseed)668.6Fruit30.4Vegetable10.1Miscellaneous Speciality21528.0Livestock Combination192.5Other Combination81.0                                                                                                                                                                                                                                                                                                                                                                                                                                                                                                                                                                                                                                                                                                                                                                                                                                                                                                                                                                                                                                                               | 10 to 129 Acres           130 to 239 Acres           240 to 399 Acres           400 to 559 Acres           560 to 759 Acres           760 to 1,119 Acres           1,120 Acres and Over           1,120 to 1,599 Acres           2,240 to 2,239 Acres           2,240 to 2,879 Acres           2,880 to 3,519 Acres           3,520 Acres and Over           Total Farms           Farms by Type (4)           Dairy                                                                                                                                                                                                                        | 397<br>201<br>99<br>54<br>38<br>29<br>42<br>16<br>9<br>10<br>2<br>5<br>896<br># Farms<br>12                                                                                                                                                                                                                                                              | 44.3<br>22.4<br>11.0<br>6.0<br>4.2<br>3.2<br>4.7<br>1.8<br>1.0<br>1.1<br>0.2<br>0.6<br>100.0<br>% Distr.<br>1.6                                                                                 |
| Wheat         23         3.0           Grain and Oilseed (Except Wheat)         123         16.0           Field Crop (Except Grain and Oilseed)         66         8.6           Fruit         3         0.4           Vegetable         1         0.1           Miscellaneous Speciality         215         28.0           Livestock Combination         19         2.5           Other Combination         8         1.0                                                                                                                                                                                                                                                                                                                                                                                                                                                                                                                                                                                                                                                                                                                                                                                                                                                      | 10 to 129 Acres           130 to 239 Acres           240 to 399 Acres           400 to 559 Acres           560 to 759 Acres           760 to 1,119 Acres           1,120 Acres and Over           1,120 to 1,599 Acres           2,240 to 2,879 Acres           2,240 to 2,879 Acres           2,880 to 3,519 Acres           3,520 Acres and Over           Total Farms           Farms by Type (4)           Dairy           Cattle (Beef)                                                                                                                                                                                                | 397<br>201<br>99<br>54<br>38<br>29<br>42<br>16<br>9<br>10<br>2<br>5<br><b>896</b><br># Farms<br>12<br>280                                                                                                                                                                                                                                                | 44.3<br>22.4<br>11.0<br>6.0<br>4.2<br>3.2<br>4.7<br>1.8<br>1.0<br>1.1<br>0.2<br>0.6<br>100.0<br>% Distr.<br>1.6<br>36.5                                                                         |
| Grain and Oilseed (Except Wheat)12316.0Field Crop (Except Grain and Oilseed)668.6Fruit30.4Vegetable10.1Miscellaneous Speciality21528.0Livestock Combination192.5Other Combination81.0                                                                                                                                                                                                                                                                                                                                                                                                                                                                                                                                                                                                                                                                                                                                                                                                                                                                                                                                                                                                                                                                                             | 10 to 129 Acres           130 to 239 Acres           240 to 399 Acres           400 to 559 Acres           560 to 759 Acres           760 to 1,119 Acres           1,120 Acres and Over           1,120 to 1,599 Acres           2,240 to 2,879 Acres           2,240 to 2,879 Acres           2,240 to 3,519 Acres           3,520 Acres and Over           Total Farms           Farms by Type (4)           Dairy           Cattle (Beef)                                                                                                                                                                                                | 397<br>201<br>99<br>54<br>38<br>29<br>42<br>16<br>9<br>10<br>2<br>5<br>896<br># Farms<br>12<br>280<br>3                                                                                                                                                                                                                                                  | 44.3<br>22.4<br>11.0<br>6.0<br>4.2<br>3.2<br>4.7<br>1.8<br>1.0<br>1.1<br>0.2<br>0.6<br>100.0<br>% Distr.<br>1.6<br>36.5<br>0.4                                                                  |
| Field Crop (Except Grain and Oilseed)668.6Fruit30.4Vegetable10.1Miscellaneous Speciality21528.0Livestock Combination192.5Other Combination81.0                                                                                                                                                                                                                                                                                                                                                                                                                                                                                                                                                                                                                                                                                                                                                                                                                                                                                                                                                                                                                                                                                                                                    | 10 to 129 Acres           130 to 239 Acres           240 to 399 Acres           400 to 559 Acres           560 to 759 Acres           760 to 1,119 Acres           1,120 Acres and Over           1,120 to 1,599 Acres           2,240 to 2,879 Acres           2,240 to 2,879 Acres           2,880 to 3,519 Acres           3,520 Acres and Over           Total Farms           Farms by Type (4)           Dairy           Cattle (Beef)           Hog           Poultry and Egg                                                                                                                                                        | 397<br>201<br>99<br>54<br>38<br>29<br>42<br>16<br>9<br>10<br>2<br>5<br><b>896</b><br># Farms<br>12<br>280<br>3<br>14                                                                                                                                                                                                                                     | 44.3<br>22.4<br>11.0<br>6.0<br>4.2<br>3.2<br>4.7<br>1.8<br>1.0<br>1.1<br>0.2<br>0.6<br>100.0<br>% Distr.<br>1.6<br>36.5<br>0.4<br>1.8                                                           |
| Fruit         3         0.4           Vegetable         1         0.1           Miscellaneous Speciality         215         28.0           Livestock Combination         19         2.5           Other Combination         8         1.0                                                                                                                                                                                                                                                                                                                                                                                                                                                                                                                                                                                                                                                                                                                                                                                                                                                                                                                                                                                                                                        | 10 to 129 Acres           130 to 239 Acres           240 to 399 Acres           400 to 559 Acres           560 to 759 Acres           760 to 1,119 Acres           1,120 Acres and Over           1,120 to 1,599 Acres           2,240 to 2,879 Acres           2,240 to 2,879 Acres           2,240 to 3,519 Acres           3,520 Acres and Over           Total Farms           Farms by Type (4)           Dairy           Cattle (Beef)           Hog           Poultry and Egg           Wheat                                                                                                                                        | 397<br>201<br>99<br>54<br>38<br>29<br>42<br>16<br>9<br>10<br>2<br>5<br><b>896</b><br># Farms<br>12<br>280<br>3<br>14<br>23                                                                                                                                                                                                                               | 44.3<br>22.4<br>11.0<br>6.0<br>4.2<br>3.2<br>4.7<br>1.8<br>1.0<br>1.1<br>0.2<br>0.6<br>100.0<br>% Distr.<br>1.6<br>36.5<br>0.4<br>1.8<br>3.0                                                    |
| Vegetable10.1Miscellaneous Speciality21528.0Livestock Combination192.5Other Combination81.0                                                                                                                                                                                                                                                                                                                                                                                                                                                                                                                                                                                                                                                                                                                                                                                                                                                                                                                                                                                                                                                                                                                                                                                       | 10 to 129 Acres           130 to 239 Acres           240 to 399 Acres           400 to 559 Acres           560 to 759 Acres           760 to 1,119 Acres           1,120 Acres and Over           1,120 to 1,599 Acres           2,240 to 2,879 Acres           2,240 to 2,879 Acres           2,240 to 3,519 Acres           3,520 Acres and Over           Total Farms           Farms by Type (4)           Dairy           Cattle (Beef)           Hog           Poultry and Egg           Wheat           Grain and Oilseed (Except Wheat)                                                                                             | 397<br>201<br>99<br>54<br>38<br>29<br>42<br>16<br>9<br>10<br>2<br>5<br><b>896</b><br># Farms<br>12<br>280<br>3<br>14<br>23                                                                                                                                                                                                                               | 44.3<br>22.4<br>11.0<br>6.0<br>4.2<br>3.2<br>4.7<br>1.8<br>1.0<br>1.1<br>0.2<br>0.6<br>100.0<br>% Distr.<br>1.6<br>36.5<br>0.4<br>1.8<br>3.0<br>16.0                                            |
| Livestock Combination192.5Other Combination81.0                                                                                                                                                                                                                                                                                                                                                                                                                                                                                                                                                                                                                                                                                                                                                                                                                                                                                                                                                                                                                                                                                                                                                                                                                                   | 10 to 129 Acres           130 to 239 Acres           240 to 399 Acres           400 to 559 Acres           560 to 759 Acres           760 to 1,119 Acres           1,120 Acres and Over           1,120 to 1,599 Acres           2,240 to 2,879 Acres           2,240 to 2,879 Acres           2,240 to 3,519 Acres           3,520 Acres and Over           Total Farms           Farms by Type (4)           Dairy           Cattle (Beef)           Hog           Poultry and Egg           Wheat           Grain and Oilseed (Except Wheat)           Field Crop (Except Grain and Oilse                                                | 397<br>201<br>99<br>54<br>38<br>29<br>42<br>16<br>9<br>10<br>2<br>5<br>896<br># Farms<br>12<br>280<br>3<br>14<br>23<br>280<br>3<br>240<br>3<br>6ed) 66                                                                                                                                                                                                   | 44.3<br>22.4<br>11.0<br>6.0<br>4.2<br>3.2<br>4.7<br>1.8<br>1.0<br>1.1<br>0.2<br>0.6<br>100.0<br>% Distr.<br>1.6<br>36.5<br>0.4<br>1.8<br>3.0<br>4.8<br>3.0<br>16.0<br>8.6                       |
| Livestock Combination192.5Other Combination81.0                                                                                                                                                                                                                                                                                                                                                                                                                                                                                                                                                                                                                                                                                                                                                                                                                                                                                                                                                                                                                                                                                                                                                                                                                                   | 10 to 129 Acres           130 to 239 Acres           240 to 399 Acres           400 to 559 Acres           560 to 759 Acres           760 to 1,119 Acres           1,120 Acres and Over           1,120 to 1,599 Acres           2,240 to 2,879 Acres           2,240 to 2,879 Acres           2,240 to 2,879 Acres           2,240 to 3,519 Acres           3,520 Acres and Over           Total Farms           Farms by Type (4)           Dairy           Cattle (Beef)           Hog           Poultry and Egg           Wheat           Grain and Oilseed (Except Wheat)           Field Crop (Except Grain and Oilser                | 397<br>201<br>99<br>54<br>38<br>29<br>42<br>16<br>9<br>10<br>2<br>5<br>896<br># Farms<br>12<br>280<br>3<br>14<br>23<br>280<br>3<br>24<br>280<br>3<br>280<br>3<br>280<br>3<br>3<br>14<br>23<br>280<br>3<br>3<br>14<br>23<br>280<br>3<br>3<br>14<br>23<br>280<br>3<br>3<br>14<br>3<br>3<br>3<br>14<br>3<br>3<br>3<br>3<br>14<br>3<br>3<br>3<br>3<br>3<br>3 | 44.3<br>22.4<br>11.0<br>6.0<br>4.2<br>3.2<br>4.7<br>1.8<br>1.0<br>1.1<br>0.2<br>0.6<br>100.0<br>% Distr.<br>1.6<br>36.5<br>0.4<br>1.8<br>3.0<br>16.0<br>8.6<br>0.4                              |
|                                                                                                                                                                                                                                                                                                                                                                                                                                                                                                                                                                                                                                                                                                                                                                                                                                                                                                                                                                                                                                                                                                                                                                                                                                                                                   | 10 to 129 Acres           130 to 239 Acres           240 to 399 Acres           400 to 559 Acres           560 to 759 Acres           760 to 1,119 Acres           1,120 Acres and Over           1,120 to 1,599 Acres           2,240 to 2,879 Acres           2,240 to 2,879 Acres           2,240 to 2,879 Acres           2,240 to 2,879 Acres           3,520 Acres and Over           Total Farms           Farms by Type (4)           Dairy           Cattle (Beef)           Hog           Poultry and Egg           Wheat           Grain and Oilseed (Except Wheat)           Field Crop (Except Grain and Oilse           Fruit | 397<br>201<br>99<br>54<br>38<br>29<br>42<br>16<br>9<br>10<br>2<br>5<br>896<br># Farms<br>12<br>280<br>3<br>14<br>23<br>280<br>3<br>240<br>3<br>3<br>14<br>23<br>280<br>3<br>123<br>280<br>3<br>123<br>280<br>3<br>123<br>123<br>123                                                                                                                      | 44.3<br>22.4<br>11.0<br>6.0<br>4.2<br>3.2<br>4.7<br>1.8<br>1.0<br>1.1<br>0.2<br>0.6<br>100.0<br>% Distr.<br>1.6<br>36.5<br>0.4<br>1.8<br>3.0<br>16.0<br>8.6<br>0.4<br>0.1                       |
| Total Farms Classified767100.0                                                                                                                                                                                                                                                                                                                                                                                                                                                                                                                                                                                                                                                                                                                                                                                                                                                                                                                                                                                                                                                                                                                                                                                                                                                    | 10 to 129 Acres130 to 239 Acres240 to 399 Acres400 to 559 Acres560 to 759 Acres760 to 1,119 Acres1,120 Acres and Over1,120 to 1,599 Acres2,240 to 2,239 Acres2,240 to 2,879 Acres2,240 to 2,879 Acres3,520 Acres and OverTotal FarmsFarms by Type (4)DairyCattle (Beef)HogPoultry and EggWheatGrain and Oilseed (Except Wheat)Field Crop (Except Grain and OilseFruitVegetableMiscellaneous SpecialityLivestock Combination                                                                                                                                                                                                                 | 397<br>201<br>99<br>54<br>38<br>29<br>42<br>16<br>9<br>10<br>2<br>5<br>896<br># Farms<br>12<br>280<br>3<br>12<br>280<br>3<br>14<br>23<br>223<br>26d) 66<br>3<br>1<br>215                                                                                                                                                                                 | 44.3<br>22.4<br>11.0<br>6.0<br>4.2<br>3.2<br>4.7<br>1.8<br>1.0<br>1.1<br>0.2<br>0.6<br>100.0<br>% Distr.<br>1.6<br>36.5<br>0.4<br>1.8<br>3.0<br>16.0<br>8.6<br>0.4<br>0.1<br>28.0               |
|                                                                                                                                                                                                                                                                                                                                                                                                                                                                                                                                                                                                                                                                                                                                                                                                                                                                                                                                                                                                                                                                                                                                                                                                                                                                                   | 10 to 129 Acres130 to 239 Acres240 to 399 Acres400 to 559 Acres560 to 759 Acres760 to 1,119 Acres1,120 Acres and Over1,120 to 1,599 Acres2,240 to 2,239 Acres2,240 to 2,879 Acres2,240 to 2,879 Acres3,520 Acres and OverTotal FarmsFarms by Type (4)DairyCattle (Beef)HogPoultry and EggWheatGrain and Oilseed (Except Wheat)Field Crop (Except Grain and OilseFruitVegetableMiscellaneous SpecialityLivestock CombinationOther Combination                                                                                                                                                                                                | 397<br>201<br>99<br>54<br>38<br>29<br>42<br>16<br>9<br>10<br>2<br>5<br>896<br># Farms<br>12<br>280<br>3<br>14<br>2280<br>3<br>3<br>14<br>2280<br>3<br>3<br>14<br>2280<br>3<br>3<br>14<br>223<br>123<br>280<br>3<br>14<br>213<br>123<br>123<br>123<br>123<br>123<br>123<br>123<br>123<br>123                                                              | 44.3<br>22.4<br>11.0<br>6.0<br>4.2<br>3.2<br>4.7<br>1.8<br>1.0<br>1.1<br>0.2<br>0.6<br>100.0<br>% Distr.<br>1.6<br>36.5<br>0.4<br>1.8<br>3.0<br>16.0<br>8.6<br>0.4<br>0.1<br>28.0<br>2.5<br>1.0 |