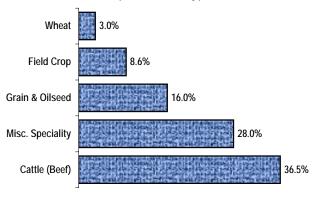

## 2001 Agriculture Profile - 1. Farms and the Land

| Total Population         T1.986         2.974.807           Turban Population         47,610         2.405,160           Rural Population         24,376         569,647           Rural as % of Total Population         34         19           Number of Farms (1)         896         53,652           Average Per Reporting Farm         Dollars           Net Farm Operating Income (2)         13,777         23,764           Farm Operating Expenses         89,136         166,043           Gross Farm Receipts         98,070         184,885           Area in Crops (acres)         247         522           Seeded Area of Wheat (acres)         289         439           Number of Beef Cows (head)         35         74           Number of Pigs (head)         117         757           Farm Operating Arrangements (3)         # Farms         % Distr.           Sole Proprietorship         511         57.0           Partnership         279         31.1           Without Written Agreement         40         4.5           Other*         0         0.0           Total Farms         896         100.0           Farms by Total Farm Area         # Farms         % Distr.                                                                        |                                                                                                                                                                                                                                                                                                                                                                                                                                                                                                                                                                                                                                             | Strathcona Co.                                                                                                                                                                                                                                                                                                                                           | Alberta                                                                                                                                                                                         |
|-----------------------------------------------------------------------------------------------------------------------------------------------------------------------------------------------------------------------------------------------------------------------------------------------------------------------------------------------------------------------------------------------------------------------------------------------------------------------------------------------------------------------------------------------------------------------------------------------------------------------------------------------------------------------------------------------------------------------------------------------------------------------------------------------------------------------------------------------------------------------------------------------------------------------------------------------------------------------------------------------------------------------------------------------------------------------------------------------------------------------------------------------------------------------------------------------------------------------------------------------------------------------------------|---------------------------------------------------------------------------------------------------------------------------------------------------------------------------------------------------------------------------------------------------------------------------------------------------------------------------------------------------------------------------------------------------------------------------------------------------------------------------------------------------------------------------------------------------------------------------------------------------------------------------------------------|----------------------------------------------------------------------------------------------------------------------------------------------------------------------------------------------------------------------------------------------------------------------------------------------------------------------------------------------------------|-------------------------------------------------------------------------------------------------------------------------------------------------------------------------------------------------|
| Urban Population         47,610         2,405,160           Rural Population         24,376         569,647           Rural as % of Total Population         34         19           Number of Farms (1)         896         53,652           Average Par Reporting Farm         Dollars           Net Farm Operating Expenses         286         970           Average Per Reporting Farm         Dollars           Net Farm Operating Expenses         89,136         166,043           Gross Farm Receipts         98,070         184,885           Area in Crops (acres)         247         522           Seeded Area of Wheat (acres)         289         439           Number of Beef Cows (head)         35         74           Number of Pigs (head)         117         757           Farm Operating Arrangements (3)         # Farms         % Distr.           Sole Proprietorship         511         57.0           Partnership         279         31.1           With Written Agreement         40         4.5           Farmily         93         10.4           Non-Family         13         1.5           Other*         0         0.00           Total Farms         896                                                                                  | Total Dopulation                                                                                                                                                                                                                                                                                                                                                                                                                                                                                                                                                                                                                            |                                                                                                                                                                                                                                                                                                                                                          |                                                                                                                                                                                                 |
| Rural Population         24,376         569,647           Rural as % of Total Population         34         19           Number of Farms (1)         896         53,652           Average Farm Size (acres)         286         970           Average Per Reporting Farm         Dollars           Net Farm Operating Expenses         89,136         166,043           Gross Farm Receipts         98,070         184,885           Area in Crops (acres)         247         522           Seeded Area of Wheat (acres)         289         439           Number of Beef Cows (head)         35         74           Number of Pigs (head)         117         757           Farm Operating Arrangements (3)         # Farms         % Distr.           Sole Proprietorship         511         57.0           Partnership         279         31.1           With Written Agreement         40         4.5           Other*         0         0.0           Total Farms         896         100.0           Total Farms         896         100.0           Youth Soft Area         # Farms         % Distr.           Indition Uniter Agrees         29         3.2           Other*                                                                                          |                                                                                                                                                                                                                                                                                                                                                                                                                                                                                                                                                                                                                                             | 1                                                                                                                                                                                                                                                                                                                                                        |                                                                                                                                                                                                 |
| Rural as % of Total Population         34         19           Number of Farms (1)         896         53,652           Average Farm Size (acres)         286         970           Average Per Reporting Farm         Dollars         Net Farm Operating Income (2)         13,777         23,764           Farm Capital         740,306         1,029,903         Farm Operating Expenses         89,136         166,043           Gross Farm Receipts         98,070         184,885         Area in Crops (acres)         247         522           Seeded Area of Wheat (acres)         289         439         Number of Beef Cows (head)         35         74           Number of Beef Cows (head)         35         74         Number of Pigs (head)         117         757           Farm Operating Arrangements (3)         # Farms         % Distr.         Sole Proprietorship         511         57.0           Partnership         279         31.1         5.0         6.7         Corporation         106         11.8           Farmily         93         10.4         1.5         0.00         7         Total Farm Area         # Farms         % Distr.           Under 10 Acres         36         4.0         0.0.0         7         1.0         4.0< |                                                                                                                                                                                                                                                                                                                                                                                                                                                                                                                                                                                                                                             |                                                                                                                                                                                                                                                                                                                                                          |                                                                                                                                                                                                 |
| Number of Farms (1)         896         53,652           Average Farm Size (acres)         286         970           Average Per Reporting Farm         Dollars           Net Farm Operating Expenses         89,136         166,043           Gross Farm Receipts         98,070         184,885           Area in Crops (acres)         247         522           Seeded Area of Wheat (acres)         289         439           Number of Beef Cows (head)         35         74           Number of Beef Cows (head)         35         74           Number of Beef Cows (head)         117         757           Farm Operating Arrangements (3)         # Farms         % Distr.           Sole Proprietorship         511         57.0           Partnership         279         31.1           With Written Agreement         239         26.7           Corporation         106         11.8           Farm by Total Farm Area         # Farms         % Distr.           Under 10 Acres         36         4.0           10 to 129 Acres         201         22.4           240 to 399 Acres         201         22.4           240 to 399 Acres         10         1.1           1.60                                                                                  |                                                                                                                                                                                                                                                                                                                                                                                                                                                                                                                                                                                                                                             |                                                                                                                                                                                                                                                                                                                                                          |                                                                                                                                                                                                 |
| Average Farm Size (acres)         286         970           Average Per Reporting Farm<br>Net Farm Operating Income (2)         13,777         23,764           Farm Capital         740,306         1,029,903           Farm Operating Expenses         89,136         166,043           Gross Farm Receipts         98,070         184,885           Area in Crops (acres)         247         522           Seeded Area of Wheat (acres)         289         439           Number of Beef Cows (head)         35         74           Number of Pigs (head)         117         757           Farm Operating Arrangements (3)         # Farms         % Distr.           Sole Proprietorship         511         57.0           Partnership         279         31.1           Without Written Agreement         40         4.5           Corporation         106         11.8           Farmily         93         10.4           Non-Family         13         1.5           Other*         0         0.0           Total Farms         896         100.0           Farms by Total Farm Area         # Farms         % Distr.           Under 10 Acres         36         4.0           <                                                                                    |                                                                                                                                                                                                                                                                                                                                                                                                                                                                                                                                                                                                                                             | 54                                                                                                                                                                                                                                                                                                                                                       | 17                                                                                                                                                                                              |
| Average Farm Size (acres)         286         970           Average Per Reporting Farm<br>Net Farm Operating Income (2)         13,777         23,764           Farm Capital         740,306         1,029,903           Farm Operating Expenses         89,136         166,043           Gross Farm Receipts         98,070         184,885           Area in Crops (acres)         247         522           Seeded Area of Wheat (acres)         289         439           Number of Beef Cows (head)         35         74           Number of Pigs (head)         117         757           Farm Operating Arrangements (3)         # Farms         % Distr.           Sole Proprietorship         511         57.0           Partnership         279         31.1           Without Written Agreement         40         4.5           Corporation         106         11.8           Family         93         10.4           Non-Family         13         1.5           Other*         0         0.0           Total Farms         896         100.0           Farms by Total Farm Area         # Farms         % Distr.           Under 10 Acres         299         11.0                                                                                               | Number of Farms (1)                                                                                                                                                                                                                                                                                                                                                                                                                                                                                                                                                                                                                         | 896                                                                                                                                                                                                                                                                                                                                                      | 53,652                                                                                                                                                                                          |
| Net Farm Operating Income (2)         13,777         23,764           Farm Capital         740,306         1,029,903           Farm Operating Expenses         89,136         166,043           Gross Farm Receipts         98,070         184,885           Area in Crops (acres)         247         522           Seeded Area of Wheat (acres)         289         439           Number of Beef Cows (head)         35         74           Number of Pigs (head)         117         757           Farm Operating Arrangements (3)         # Farms         % Distr.           Sole Proprietorship         511         57.0           Partnership         279         31.1           With Written Agreement         40         4.5           Without Written Agreement         209         26.7           Corporation         106         11.8           Family         93         10.4           Non-Family         13         1.5           Other*         0         0.0           Total Farms         896         100.0           Farms by Total Farm Area         # Farms         % Distr.           Under 10 Acres         36         4.0           10 to 129 Acres                                                                                                       |                                                                                                                                                                                                                                                                                                                                                                                                                                                                                                                                                                                                                                             | 286                                                                                                                                                                                                                                                                                                                                                      | 970                                                                                                                                                                                             |
| Net Farm Operating Income (2)         13,777         23,764           Farm Capital         740,306         1,029,903           Farm Operating Expenses         89,136         166,043           Gross Farm Receipts         98,070         184,885           Area in Crops (acres)         247         522           Seeded Area of Wheat (acres)         289         439           Number of Beef Cows (head)         35         74           Number of Pigs (head)         117         757           Farm Operating Arrangements (3)         # Farms         % Distr.           Sole Proprietorship         511         57.0           Partnership         279         31.1           With Written Agreement         40         4.5           Without Written Agreement         209         26.7           Corporation         106         11.8           Family         93         10.4           Non-Family         13         1.5           Other*         0         0.0           Total Farms         896         100.0           Farms by Total Farm Area         # Farms         % Distr.           Under 10 Acres         36         4.0           10 to 129 Acres                                                                                                       |                                                                                                                                                                                                                                                                                                                                                                                                                                                                                                                                                                                                                                             | _                                                                                                                                                                                                                                                                                                                                                        |                                                                                                                                                                                                 |
| Farm Capital         740,306         1,029,903           Farm Operating Expenses         89,136         166,043           Gross Farm Receipts         98,070         184,885           Area in Crops (acres)         247         522           Seeded Area of Wheat (acres)         289         439           Number of Beef Cows (head)         35         74           Number of Pigs (head)         117         757           Farm Operating Arrangements (3)         # Farms         % Distr.           Sole Proprietorship         279         31.1           With Written Agreement         40         4.5           Without Written Agreement         209         26.7           Corporation         106         11.8           Family         93         10.4           Non-Family         13         1.5           Other*         0         0.0           Total Farms         896         100.0           Farms by Total Farm Area         # Farms         % Distr.           Under 10 Acres         36         4.0           10 to 129 Acres         201         22.4           240 to 399 Acres         201         22.4           240 to 399 Acres         29                                                                                                         |                                                                                                                                                                                                                                                                                                                                                                                                                                                                                                                                                                                                                                             |                                                                                                                                                                                                                                                                                                                                                          |                                                                                                                                                                                                 |
| Farm Operating Expenses         89,136         166,043           Gross Farm Receipts         98,070         184,885           Area in Crops (acres)         247         522           Seeded Area of Wheat (acres)         289         439           Number of Beef Cows (head)         35         74           Number of Pigs (head)         117         757           Farm Operating Arrangements (3)         # Farms         % Distr.           Sole Proprietorship         511         57.0           Partnership         279         31.1           With Written Agreement         40         4.5           Without Written Agreement         239         26.7           Corporation         106         11.8           Family         93         10.4           Non-Family         13         1.5           Other*         0         0.0           Total Farms         896         100.0           Farms by Total Farm Area         # Farms         % Distr.           Under 10 Acres         36         4.0           10 to 129 Acres         201         22.4           240 to 399 Acres         99         11.0           400 to 559 Acres         38 <t< td=""><td></td><td></td><td></td></t<>                                                                         |                                                                                                                                                                                                                                                                                                                                                                                                                                                                                                                                                                                                                                             |                                                                                                                                                                                                                                                                                                                                                          |                                                                                                                                                                                                 |
| Gross Farm Receipts         98,070         184,885           Area in Crops (acres)         247         522           Seeded Area of Wheat (acres)         289         439           Number of Beef Cows (head)         35         74           Number of Pigs (head)         117         757           Farm Operating Arrangements (3)         # Farms         % Distr.           Sole Proprietorship         511         57.0           Partnership         279         31.1           With Written Agreement         40         4.5           Corporation         106         11.8           Family         93         10.4           Non-Family         13         1.5           Other*         0         0.0           Total Farms         896         100.0           Farms by Total Farm Area         # Farms         % Distr.           Under 10 Acres         36         4.0           10 to 129 Acres         29         1.0           400 to 559 Acres         54         6.0           560 to 759 Acres         38         4.2           760 to 1,119 Acres         29         3.2           1,120 to 1,599 Acres         10         1.1                                                                                                                               |                                                                                                                                                                                                                                                                                                                                                                                                                                                                                                                                                                                                                                             |                                                                                                                                                                                                                                                                                                                                                          |                                                                                                                                                                                                 |
| Area in Crops (acres)         247         522           Seeded Area of Wheat (acres)         289         439           Number of Beef Cows (head)         35         74           Number of Pigs (head)         117         757           Farm Operating Arrangements (3)         # Farms         % Distr.           Sole Proprietorship         511         57.0           Partnership         279         31.1           With Written Agreement         40         4.5           Without Written Agreement         239         26.7           Corporation         106         11.8           Family         93         10.4           Non-Family         13         1.5           Other*         0         0.0           Total Farms         896         100.0           Farms by Total Farm Area         # Farms         % Distr.           Under 10 Acres         36         4.0           10 to 129 Acres         201         22.4           240 to 399 Acres         99         11.0           10 to 129 Acres         54         6.0           560 to 759 Acres         54         6.0           560 to 759 Acres         16         1.8 <t< td=""><td>Cross Farm Deceints</td><td></td><td></td></t<>                                                                     | Cross Farm Deceints                                                                                                                                                                                                                                                                                                                                                                                                                                                                                                                                                                                                                         |                                                                                                                                                                                                                                                                                                                                                          |                                                                                                                                                                                                 |
| Seeded Area of Wheat (acres)         289         439           Number of Beef Cows (head)         35         74           Number of Pigs (head)         117         757           Farm Operating Arrangements (3)         # Farms         % Distr.           Sole Proprietorship         511         57.0           Partnership         279         31.1           With Written Agreement         40         4.5           Without Written Agreement         239         26.7           Corporation         106         11.8           Family         93         10.4           Non-Family         13         1.5           Other*         0         0.0           Total Farms         896         100.0           Farms by Total Farm Area         # Farms         % Distr.           Under 10 Acres         36         4.0           10 to 129 Acres         201         22.4           240 to 399 Acres         29         3.2           1,120 to 1,599 Acres         54         6.0           560 to 759 Acres         36         4.2           760 to 1,119 Acres         29         3.2           1,120 to 1,599 Acres         16         1.8                                                                                                                               |                                                                                                                                                                                                                                                                                                                                                                                                                                                                                                                                                                                                                                             |                                                                                                                                                                                                                                                                                                                                                          |                                                                                                                                                                                                 |
| Number of Beef Cows (head)         35         74           Number of Pigs (head)         117         757           Farm Operating Arrangements (3)         # Farms         % Distr.           Sole Proprietorship         511         57.0           Partnership         279         31.1           With Written Agreement         40         4.5           Without Written Agreement         239         26.7           Corporation         106         11.8           Family         93         10.4           Non-Family         13         1.5           Other*         0         0.0           Total Farms         896         100.0           Farms by Total Farm Area         # Farms         % Distr.           Under 10 Acres         36         4.0           10 to 129 Acres         201         22.4           240 to 399 Acres         99         11.0           400 to 559 Acres         54         6.0           560 to 759 Acres         16         1.8           1,600 to 2,239 Acres         9         1.0           2,240 to 2,879 Acres         10         1.1           2,880 to 3,519 Acres         2         0.2                                                                                                                                           |                                                                                                                                                                                                                                                                                                                                                                                                                                                                                                                                                                                                                                             |                                                                                                                                                                                                                                                                                                                                                          |                                                                                                                                                                                                 |
| Number of Pigs (head)         117         757           Farm Operating Arrangements (3)         # Farms         % Distr.           Sole Proprietorship         511         57.0           Partnership         279         31.1           With Written Agreement         40         4.5           Without Written Agreement         239         26.7           Corporation         106         11.8           Family         93         10.4           Non-Family         13         1.5           Other*         0         0.0           Total Farms         896         100.0           Farms by Total Farm Area         # Farms         % Distr.           Under 10 Acres         36         4.0           10 to 129 Acres         201         22.4           240 to 399 Acres         201         22.4           240 to 399 Acres         99         11.0           400 to 559 Acres         38         4.2           760 to 1,119 Acres         29         3.2           1,120 to 1,599 Acres         10         1.1           2,800 to 3,519 Acres         10         1.1           2,800 to 3,519 Acres         2         0.2           <                                                                                                                                   |                                                                                                                                                                                                                                                                                                                                                                                                                                                                                                                                                                                                                                             |                                                                                                                                                                                                                                                                                                                                                          |                                                                                                                                                                                                 |
| Farm Operating Arrangements (3)         # Farms         % Distr.           Sole Proprietorship         511         57.0           Partnership         279         31.1           With Written Agreement         40         4.5           Without Written Agreement         239         26.7           Corporation         106         11.8           Family         93         10.4           Non-Family         13         1.5           Other*         0         0.00           Total Farms         896         100.0           Farms by Total Farm Area         # Farms         % Distr.           Under 10 Acres         36         4.0           10 to 129 Acres         397         44.3           130 to 239 Acres         201         22.4           240 to 399 Acres         54         6.0           560 to 759 Acres         54         6.0           560 to 759 Acres         16         1.8           1,600 to 2,239 Acres         9         1.0           2,240 to 2,879 Acres         10         1.1           2,880 to 3,519 Acres         2         0.2           3,520 Acres and Over         5         0.6           Tot                                                                                                                                       |                                                                                                                                                                                                                                                                                                                                                                                                                                                                                                                                                                                                                                             |                                                                                                                                                                                                                                                                                                                                                          |                                                                                                                                                                                                 |
| Sole Proprietorship         511         57.0           Partnership         279         31.1           With Written Agreement         40         4.5           Without Written Agreement         239         26.7           Corporation         106         11.8           Family         93         10.4           Non-Family         13         1.5           Other*         0         0.00           Total Farms         896         100.0           Farms by Total Farm Area         # Farms         % Distr.           Under 10 Acres         36         4.0           10 to 129 Acres         201         22.4           240 to 399 Acres         99         11.0           400 to 559 Acres         54         6.0           560 to 759 Acres         29         3.2           1,120 to 1,599 Acres         10         1.1           2,880 to 3,519 Acres         9         1.0           2,240 to 2,879 Acres         10         1.1           2,880 to 3,519 Acres         2         0.2           3,520 Acres and Over         5         0.6           Total Farms         896         100.0           Farms by Type (4)                                                                                                                                                 | Number of Figs (nead)                                                                                                                                                                                                                                                                                                                                                                                                                                                                                                                                                                                                                       | 117                                                                                                                                                                                                                                                                                                                                                      | 151                                                                                                                                                                                             |
| Sole Proprietorship         511         57.0           Partnership         279         31.1           With Written Agreement         40         4.5           Without Written Agreement         239         26.7           Corporation         106         11.8           Family         93         10.4           Non-Family         13         1.5           Other*         0         0.00           Total Farms         896         100.0           Farms by Total Farm Area         # Farms         % Distr.           Under 10 Acres         36         4.0           10 to 129 Acres         201         22.4           240 to 399 Acres         99         11.0           400 to 559 Acres         54         6.0           560 to 759 Acres         29         3.2           1,120 to 1,599 Acres         10         1.1           2,880 to 3,519 Acres         9         1.0           2,240 to 2,879 Acres         10         1.1           2,880 to 3,519 Acres         2         0.2           3,520 Acres and Over         5         0.6           Total Farms         896         100.0           Farms by Type (4)                                                                                                                                                 | Farm Operating Arrangements (                                                                                                                                                                                                                                                                                                                                                                                                                                                                                                                                                                                                               | 3) # Farms                                                                                                                                                                                                                                                                                                                                               | % Distr.                                                                                                                                                                                        |
| Partnership         279         31.1           With Written Agreement         40         4.5           Without Written Agreement         239         26.7           Corporation         106         11.8           Family         93         10.4           Non-Family         13         1.5           Other*         0         0.00           Total Farms         896         100.0           Farms by Total Farm Area         # Farms         % Distr.           Under 10 Acres         36         4.0           10 to 129 Acres         397         44.3           130 to 239 Acres         201         22.4           240 to 399 Acres         99         11.0           400 to 559 Acres         54         6.0           560 to 759 Acres         28         4.2           760 to 1,119 Acres         29         3.2           1,120 to 1,599 Acres         10         1.1           2,880 to 3,519 Acres         9         1.0           2,240 to 2,879 Acres         10         1.1           2,880 to 3,519 Acres         2         0.2           3,520 Acres and Over         5         0.6           Total Farms         <                                                                                                                                            |                                                                                                                                                                                                                                                                                                                                                                                                                                                                                                                                                                                                                                             |                                                                                                                                                                                                                                                                                                                                                          |                                                                                                                                                                                                 |
| With Written Agreement         40         4.5           Without Written Agreement         239         26.7           Corporation         106         11.8           Family         93         10.4           Non-Family         13         1.5           Other*         0         0.00           Total Farms         896         100.0           Farms by Total Farm Area         # Farms         % Distr.           Under 10 Acres         36         4.0           10 to 129 Acres         201         22.4           240 to 399 Acres         201         22.4           240 to 399 Acres         99         11.0           400 to 559 Acres         54         6.0           560 to 759 Acres         38         4.2           760 to 1,119 Acres         29         3.2           1,120 to 1,599 Acres         16         1.8           1,600 to 2,239 Acres         9         1.0           2,240 to 2,879 Acres         10         1.1           2,880 to 3,519 Acres         2         0.2           3,520 Acres and Over         5         0.6           Total Farms         896         100.0           Farms by Type (4)                                                                                                                                               |                                                                                                                                                                                                                                                                                                                                                                                                                                                                                                                                                                                                                                             | 279                                                                                                                                                                                                                                                                                                                                                      | 31.1                                                                                                                                                                                            |
| Without Written Agreement         239         26.7           Corporation         106         11.8           Family         93         10.4           Non-Family         13         1.5           Other*         0         0.00           Total Farms         896         100.0           Farms by Total Farm Area         # Farms         % Distr.           Under 10 Acres         36         4.0           10 to 129 Acres         397         44.3           130 to 239 Acres         201         22.4           240 to 399 Acres         99         11.0           400 to 559 Acres         54         6.0           560 to 759 Acres         38         4.2           760 to 1,119 Acres         29         3.2           1,120 to 1,599 Acres         16         1.8           1,600 to 2,239 Acres         9         1.0           2,240 to 2,879 Acres         10         1.1           2,880 to 3,519 Acres         2         0.2           3,520 Acres and Over         5         0.6           Total Farms         896         100.0           Farms by Type (4)         # Farms         % Distr.           Dairy         <                                                                                                                                            |                                                                                                                                                                                                                                                                                                                                                                                                                                                                                                                                                                                                                                             |                                                                                                                                                                                                                                                                                                                                                          | 4.5                                                                                                                                                                                             |
| Corporation         106         11.8           Family         93         10.4           Non-Family         13         1.5           Other*         0         0.00           Total Farms         896         100.0           Farms by Total Farm Area         # Farms         % Distr.           Under 10 Acres         36         4.0           10 to 129 Acres         397         44.3           130 to 239 Acres         201         22.4           240 to 399 Acres         99         11.0           400 to 559 Acres         54         6.0           560 to 759 Acres         38         4.2           760 to 1,119 Acres         29         3.2           1,120 Acres and Over         42         4.7           1,120 to 1,599 Acres         16         1.8           1,600 to 2,239 Acres         9         1.0           2,240 to 2,879 Acres         10         1.1           2,880 to 3,519 Acres         2         0.2           3,520 Acres and Over         5         0.6           Total Farms         896         100.0           Farms by Type (4)         # Farms         % Distr.           Dairy         12 </td <td></td> <td>239</td> <td>26.7</td>                                                                                                        |                                                                                                                                                                                                                                                                                                                                                                                                                                                                                                                                                                                                                                             | 239                                                                                                                                                                                                                                                                                                                                                      | 26.7                                                                                                                                                                                            |
| Non-Family         13         1.5           Other*         0         0.0           Total Farms         896         100.0           Farms by Total Farm Area         # Farms         % Distr.           Under 10 Acres         36         4.0           10 to 129 Acres         397         44.3           130 to 239 Acres         201         22.4           240 to 399 Acres         99         11.0           400 to 559 Acres         54         6.0           560 to 759 Acres         38         4.2           760 to 1,119 Acres         29         3.2           1,120 Acres and Over         42         4.7           1,120 to 1,599 Acres         16         1.8           1,600 to 2,239 Acres         9         1.0           2,240 to 2,879 Acres         10         1.1           2,880 to 3,519 Acres         2         0.2           3,520 Acres and Over         5         0.6           Total Farms         896         100.0           Farms by Type (4)         # Farms         % Distr.           Dairy         12         1.6           Cattle (Beef)         280         36.5           Hog         3                                                                                                                                                      |                                                                                                                                                                                                                                                                                                                                                                                                                                                                                                                                                                                                                                             | 106                                                                                                                                                                                                                                                                                                                                                      | 11.8                                                                                                                                                                                            |
| Other*         0         0.0           Total Farms         896         100.0           Farms by Total Farm Area         # Farms         % Distr.           Under 10 Acres         36         4.0           10 to 129 Acres         397         44.3           130 to 239 Acres         201         22.4           240 to 399 Acres         99         11.0           400 to 559 Acres         54         6.0           560 to 759 Acres         38         4.2           760 to 1,119 Acres         29         3.2           1,120 Acres and Over         42         4.7           1,120 to 1,599 Acres         16         1.8           1,600 to 2,239 Acres         9         1.0           2,240 to 2,879 Acres         10         1.1           2,880 to 3,519 Acres         2         0.2           3,520 Acres and Over         5         0.6           Total Farms         896         100.0           Farms by Type (4)         # Farms         % Distr.           Dairy         12         1.6           Cattle (Beef)         280         36.5           Hog         3         0.4           Poultry and Egg         14<                                                                                                                                                | Family                                                                                                                                                                                                                                                                                                                                                                                                                                                                                                                                                                                                                                      | 93                                                                                                                                                                                                                                                                                                                                                       | 10.4                                                                                                                                                                                            |
| Total Farms         896         100.0           Farms by Total Farm Area         # Farms         % Distr.           Under 10 Acres         36         4.0           10 to 129 Acres         397         44.3           130 to 239 Acres         201         22.4           240 to 399 Acres         99         11.0           400 to 559 Acres         54         6.0           560 to 759 Acres         38         4.2           760 to 1,119 Acres         29         3.2           1,120 Acres and Over         42         4.7           1,120 to 1,599 Acres         16         1.8           1,600 to 2,239 Acres         9         1.0           2,240 to 2,879 Acres         10         1.1           2,880 to 3,519 Acres         2         0.2           3,520 Acres and Over         5         0.6           Total Farms         896         100.0           Farms by Type (4)         # Farms         % Distr.           Dairy         12         1.6           Cattle (Beef)         280         36.5           Hog         3         0.4           Poultry and Egg         14         1.8           Wheat         23<                                                                                                                                                | Non-Family                                                                                                                                                                                                                                                                                                                                                                                                                                                                                                                                                                                                                                  | 13                                                                                                                                                                                                                                                                                                                                                       | 1.5                                                                                                                                                                                             |
| Farms by Total Farm Area         # Farms         % Distr.           Under 10 Acres         36         4.0           10 to 129 Acres         397         44.3           130 to 239 Acres         201         22.4           240 to 399 Acres         99         11.0           400 to 559 Acres         54         6.0           560 to 759 Acres         38         4.2           760 to 1,119 Acres         29         3.2           1,120 Acres and Over         42         4.7           1,120 to 1,599 Acres         16         1.8           1,600 to 2,239 Acres         9         1.0           2,240 to 2,879 Acres         10         1.1           2,880 to 3,519 Acres         2         0.2           3,520 Acres and Over         5         0.6           Total Farms         896         100.0           Farms by Type (4)         # Farms         % Distr.           Dairy         12         1.6           Cattle (Beef)         280         36.5           Hog         3         0.4           Poultry and Egg         14         1.8           Wheat         23         3.0           Grain and Oilseed (Except Wheat) <td></td> <td>0</td> <td>0.0</td>                                                                                                        |                                                                                                                                                                                                                                                                                                                                                                                                                                                                                                                                                                                                                                             | 0                                                                                                                                                                                                                                                                                                                                                        | 0.0                                                                                                                                                                                             |
| Under 10 Acres         36         4.0           10 to 129 Acres         397         44.3           130 to 239 Acres         201         22.4           240 to 399 Acres         99         11.0           400 to 559 Acres         54         6.0           560 to 759 Acres         38         4.2           760 to 1,119 Acres         29         3.2           1,120 Acres and Over         42         4.7           1,120 to 1,599 Acres         16         1.8           1,600 to 2,239 Acres         9         1.0           2,240 to 2,879 Acres         10         1.1           2,880 to 3,519 Acres         2         0.2           3,520 Acres and Over         5         0.6           Total Farms         896         100.0           Farms by Type (4)         # Farms         % Distr.           Dairy         12         1.6           Cattle (Beef)         280         36.5           Hog         3         0.4           Poultry and Egg         14         1.8           Wheat         23         3.0           Grain and Oilseed (Except Wheat)         123         16.0           Field Crop (Except Grain and Oilsee                                                                                                                                       | Total Farms                                                                                                                                                                                                                                                                                                                                                                                                                                                                                                                                                                                                                                 | 896                                                                                                                                                                                                                                                                                                                                                      | 100.0                                                                                                                                                                                           |
| Under 10 Acres         36         4.0           10 to 129 Acres         397         44.3           130 to 239 Acres         201         22.4           240 to 399 Acres         99         11.0           400 to 559 Acres         54         6.0           560 to 759 Acres         38         4.2           760 to 1,119 Acres         29         3.2           1,120 Acres and Over         42         4.7           1,120 to 1,599 Acres         16         1.8           1,600 to 2,239 Acres         9         1.0           2,240 to 2,879 Acres         10         1.1           2,880 to 3,519 Acres         2         0.2           3,520 Acres and Over         5         0.6           Total Farms         896         100.0           Farms by Type (4)         # Farms         % Distr.           Dairy         12         1.6           Cattle (Beef)         280         36.5           Hog         3         0.4           Poultry and Egg         14         1.8           Wheat         23         3.0           Grain and Oilseed (Except Wheat)         123         16.0           Field Crop (Except Grain and Oilsee                                                                                                                                       | Farms by Total Farm Area                                                                                                                                                                                                                                                                                                                                                                                                                                                                                                                                                                                                                    | # Farms                                                                                                                                                                                                                                                                                                                                                  | % Distr                                                                                                                                                                                         |
| 10 to 129 Acres         397         44.3           130 to 239 Acres         201         22.4           240 to 399 Acres         99         11.0           400 to 559 Acres         54         6.0           560 to 759 Acres         38         4.2           760 to 1,119 Acres         29         3.2           1,120 Acres and Over         42         4.7           1,120 to 1,599 Acres         16         1.8           1,600 to 2,239 Acres         9         1.0           2,240 to 2,879 Acres         10         1.1           2,880 to 3,519 Acres         2         0.2           3,520 Acres and Over         5         0.6           Total Farms         896         100.0           Farms by Type (4)         # Farms         % Distr.           Dairy         12         1.6           Cattle (Beef)         280         36.5           Hog         3         0.4           Poultry and Egg         14         1.8           Wheat         23         3.0           Grain and Oilseed (Except Wheat)         123         16.0           Field Crop (Except Grain and Oilseed)         66         8.6           Fruit                                                                                                                                              |                                                                                                                                                                                                                                                                                                                                                                                                                                                                                                                                                                                                                                             | # Turns                                                                                                                                                                                                                                                                                                                                                  |                                                                                                                                                                                                 |
| 130 to 239 Acres       201       22.4         240 to 399 Acres       99       11.0         400 to 559 Acres       54       6.0         560 to 759 Acres       38       4.2         760 to 1,119 Acres       29       3.2         1,120 Acres and Over       42       4.7         1,120 to 1,599 Acres       16       1.8         1,600 to 2,239 Acres       9       1.0         2,240 to 2,879 Acres       10       1.1         2,880 to 3,519 Acres       2       0.2         3,520 Acres and Over       5       0.6         Total Farms       896       100.0         Farms by Type (4)       # Farms         Pairy       12       1.6         Cattle (Beef)       280       36.5         Hog       3       0.4         Poultry and Egg       14       1.8         Wheat       23       3.0         Grain and Oilseed (Except Wheat)       123       16.0         Field Crop (Except Grain and Oilseed)       66       8.6         Fruit       3       0.4         Vegetable       1       0.1         Miscellaneous Speciality       215       28.0 </td <td>Under 10 Acres</td> <td>36</td> <td>4.0</td>                                                                                                                                                                      | Under 10 Acres                                                                                                                                                                                                                                                                                                                                                                                                                                                                                                                                                                                                                              | 36                                                                                                                                                                                                                                                                                                                                                       | 4.0                                                                                                                                                                                             |
| 240 to 399 Acres         99         11.0           400 to 559 Acres         54         6.0           560 to 759 Acres         38         4.2           760 to 1,119 Acres         29         3.2           1,120 Acres and Over         42         4.7           1,120 to 1,599 Acres         16         1.8           1,600 to 2,239 Acres         9         1.0           2,240 to 2,879 Acres         10         1.1           2,880 to 3,519 Acres         2         0.2           3,520 Acres and Over         5         0.6           Total Farms         896         100.0           Farms by Type (4)         # Farms         % Distr.           Dairy         12         1.6           Cattle (Beef)         280         36.5           Hog         3         0.4           Poultry and Egg         14         1.8           Wheat         23         3.0           Grain and Oilseed (Except Wheat)         123         16.0           Field Crop (Except Grain and Oilseed)         66         8.6           Fruit         3         0.4           Vegetable         1         0.1           Miscellaneous Speciality                                                                                                                                                  |                                                                                                                                                                                                                                                                                                                                                                                                                                                                                                                                                                                                                                             |                                                                                                                                                                                                                                                                                                                                                          |                                                                                                                                                                                                 |
| 400 to 559 Acres       54       6.0         560 to 759 Acres       38       4.2         760 to 1,119 Acres       29       3.2         1,120 Acres and Over       42       4.7         1,120 to 1,599 Acres       16       1.8         1,600 to 2,239 Acres       9       1.0         2,240 to 2,879 Acres       10       1.1         2,880 to 3,519 Acres       2       0.2         3,520 Acres and Over       5       0.6         Total Farms       896       100.0         Farms by Type (4)       # Farms       % Distr.         Dairy       12       1.6         Cattle (Beef)       280       36.5         Hog       3       0.4         Poultry and Egg       14       1.8         Wheat       23       3.0         Grain and Oilseed (Except Wheat)       123       16.0         Field Crop (Except Grain and Oilseed)       66       8.6         Fruit       3       0.4         Vegetable       1       0.1         Miscellaneous Speciality       215       28.0         Livestock Combination       19       2.5         Other Combination       8       1                                                                                                                                                                                                             | 10 to 129 Acres                                                                                                                                                                                                                                                                                                                                                                                                                                                                                                                                                                                                                             | 397                                                                                                                                                                                                                                                                                                                                                      | 44.3                                                                                                                                                                                            |
| 760 to 1,119 Acres       29       3.2         1,120 Acres and Over       42       4.7         1,120 to 1,599 Acres       16       1.8         1,600 to 2,239 Acres       9       1.0         2,240 to 2,879 Acres       10       1.1         2,880 to 3,519 Acres       2       0.2         3,520 Acres and Over       5       0.6         Total Farms       896       100.0         Farms by Type (4)       # Farms         Mairy       12       1.6         Cattle (Beef)       280       36.5         Hog       3       0.4         Poultry and Egg       14       1.8         Wheat       23       3.0         Grain and Oilseed (Except Wheat)       123       16.0         Field Crop (Except Grain and Oilseed)       66       8.6         Fruit       3       0.4         Vegetable       1       0.1         Miscellaneous Speciality       215       28.0         Livestock Combination       19       2.5         Other Combination       8       1.0                                                                                                                                                                                                                                                                                                                  | 10 to 129 Acres<br>130 to 239 Acres                                                                                                                                                                                                                                                                                                                                                                                                                                                                                                                                                                                                         | <u>397</u><br>201                                                                                                                                                                                                                                                                                                                                        | 44.3                                                                                                                                                                                            |
| 1,120 Acres and Over         42         4.7           1,120 to 1,599 Acres         16         1.8           1,600 to 2,239 Acres         9         1.0           2,240 to 2,879 Acres         10         1.1           2,880 to 3,519 Acres         2         0.2           3,520 Acres and Over         5         0.6           Total Farms         896         100.0           Farms by Type (4)         # Farms         % Distr.           Dairy         12         1.6           Cattle (Beef)         280         36.5           Hog         3         0.4           Poultry and Egg         14         1.8           Wheat         23         3.0           Grain and Oilseed (Except Wheat)         123         16.0           Field Crop (Except Grain and Oilseed)         66         8.6           Fruit         3         0.4           Vegetable         1         0.1           Miscellaneous Speciality         215         28.0           Livestock Combination         19         2.5           Other Combination         8         1.0                                                                                                                                                                                                                           | 10 to 129 Acres<br>130 to 239 Acres<br>240 to 399 Acres                                                                                                                                                                                                                                                                                                                                                                                                                                                                                                                                                                                     | 397<br>201<br>99                                                                                                                                                                                                                                                                                                                                         | 44.3<br>22.4<br>11.0                                                                                                                                                                            |
| 1,120 to 1,599 Acres       16       1.8         1,600 to 2,239 Acres       9       1.0         2,240 to 2,879 Acres       10       1.1         2,880 to 3,519 Acres       2       0.2         3,520 Acres and Over       5       0.6         Total Farms       896       100.0         Farms by Type (4)       # Farms       % Distr.         Dairy       12       1.6         Cattle (Beef)       280       36.5         Hog       3       0.4         Poultry and Egg       14       1.8         Wheat       23       3.0         Grain and Oilseed (Except Wheat)       123       16.0         Field Crop (Except Grain and Oilseed)       66       8.6         Fruit       3       0.4         Vegetable       1       0.1         Miscellaneous Speciality       215       28.0         Livestock Combination       19       2.5         Other Combination       8       1.0                                                                                                                                                                                                                                                                                                                                                                                                 | 10 to 129 Acres           130 to 239 Acres           240 to 399 Acres           400 to 559 Acres                                                                                                                                                                                                                                                                                                                                                                                                                                                                                                                                            | 397<br>201<br>99<br>54                                                                                                                                                                                                                                                                                                                                   | 44.3<br>22.4<br>11.0<br>6.0                                                                                                                                                                     |
| 1,600 to 2,239 Acres         9         1.0           2,240 to 2,879 Acres         10         1.1           2,880 to 3,519 Acres         2         0.2           3,520 Acres and Over         5         0.6           Total Farms         896         100.0           Farms by Type (4)         # Farms         % Distr.           Dairy         12         1.6           Cattle (Beef)         280         36.5           Hog         3         0.4           Poultry and Egg         14         1.8           Wheat         23         3.0           Grain and Oilseed (Except Wheat)         123         16.0           Field Crop (Except Grain and Oilseed)         66         8.6           Fruit         3         0.4           Vegetable         1         0.1           Miscellaneous Speciality         215         28.0           Livestock Combination         19         2.5           Other Combination         8         1.0                                                                                                                                                                                                                                                                                                                                       | 10 to 129 Acres           130 to 239 Acres           240 to 399 Acres           400 to 559 Acres           560 to 759 Acres                                                                                                                                                                                                                                                                                                                                                                                                                                                                                                                 | 397<br>201<br>99<br>54<br>38                                                                                                                                                                                                                                                                                                                             | 44.3<br>22.4<br>11.0<br>6.0<br>4.2                                                                                                                                                              |
| $\begin{array}{c c c c c c c c c c c c c c c c c c c $                                                                                                                                                                                                                                                                                                                                                                                                                                                                                                                                                                                                                                                                                                                                                                                                                                                                                                                                                                                                                                                                                                                                                                                                                            | 10 to 129 Acres           130 to 239 Acres           240 to 399 Acres           400 to 559 Acres           560 to 759 Acres           760 to 1,119 Acres                                                                                                                                                                                                                                                                                                                                                                                                                                                                                    | 397<br>201<br>99<br>54<br>38<br>29                                                                                                                                                                                                                                                                                                                       | 44.3<br>22.4<br>11.0<br>6.0<br>4.2<br>3.2                                                                                                                                                       |
| 2,880 to 3,519 Acres         2         0.2           3,520 Acres and Over         5         0.6           Total Farms         896         100.0           Farms by Type (4)         # Farms         % Distr.           Dairy         12         1.6           Cattle (Beef)         280         36.5           Hog         3         0.4           Poultry and Egg         14         1.8           Wheat         23         3.0           Grain and Oilseed (Except Wheat)         123         16.0           Field Crop (Except Grain and Oilseed)         66         8.6           Fruit         3         0.4           Vegetable         1         0.1           Miscellaneous Speciality         215         28.0           Livestock Combination         19         2.5           Other Combination         8         1.0                                                                                                                                                                                                                                                                                                                                                                                                                                                  | 10 to 129 Acres         130 to 239 Acres         240 to 399 Acres         400 to 559 Acres         560 to 759 Acres         760 to 1,119 Acres         1,120 Acres and Over                                                                                                                                                                                                                                                                                                                                                                                                                                                                 | 397<br>201<br>99<br>54<br>38<br>29<br>42                                                                                                                                                                                                                                                                                                                 | 44.3<br>22.4<br>11.0<br>6.0<br>4.2<br>3.2<br>4.7                                                                                                                                                |
| 3,520 Acres and Over         5         0.6           Total Farms         896         100.0           Farms by Type (4)         # Farms         % Distr.           Dairy         12         1.6           Cattle (Beef)         280         36.5           Hog         3         0.4           Poultry and Egg         14         1.8           Wheat         23         3.0           Grain and Oilseed (Except Wheat)         123         16.0           Field Crop (Except Grain and Oilseed)         66         8.6           Fruit         3         0.4           Vegetable         1         0.1           Miscellaneous Speciality         215         28.0           Livestock Combination         19         2.5           Other Combination         8         1.0                                                                                                                                                                                                                                                                                                                                                                                                                                                                                                       | 10 to 129 Acres           130 to 239 Acres           240 to 399 Acres           400 to 559 Acres           560 to 759 Acres           760 to 1,119 Acres           1,120 Acres and Over           1,120 to 1,599 Acres                                                                                                                                                                                                                                                                                                                                                                                                                      | 397<br>201<br>99<br>54<br>38<br>29<br>42<br>16                                                                                                                                                                                                                                                                                                           | 44.3<br>22.4<br>11.0<br>6.0<br>4.2<br>3.2<br>4.7<br>1.8                                                                                                                                         |
| Total Farms         896         100.0           Farms by Type (4)         # Farms         % Distr.           Dairy         12         1.6           Cattle (Beef)         280         36.5           Hog         3         0.4           Poultry and Egg         14         1.8           Wheat         23         3.0           Grain and Oilseed (Except Wheat)         123         16.0           Field Crop (Except Grain and Oilseed)         66         8.6           Fruit         3         0.4           Vegetable         1         0.1           Miscellaneous Speciality         215         28.0           Livestock Combination         19         2.5           Other Combination         8         1.0                                                                                                                                                                                                                                                                                                                                                                                                                                                                                                                                                            | 10 to 129 Acres           130 to 239 Acres           240 to 399 Acres           400 to 559 Acres           560 to 759 Acres           760 to 1,119 Acres           1,120 Acres and Over           1,120 to 1,599 Acres           1,600 to 2,239 Acres                                                                                                                                                                                                                                                                                                                                                                                       | 397<br>201<br>99<br>54<br>38<br>29<br>42<br>16<br>9<br>10                                                                                                                                                                                                                                                                                                | 44.3<br>22.4<br>11.0<br>6.0<br>4.2<br>3.2<br>4.7<br>1.8<br>1.0                                                                                                                                  |
| Farms by Type (4)         # Farms         % Distr.           Dairy         12         1.6           Cattle (Beef)         280         36.5           Hog         3         0.4           Poultry and Egg         14         1.8           Wheat         23         3.0           Grain and Oilseed (Except Wheat)         123         16.0           Field Crop (Except Grain and Oilseed)         66         8.6           Fruit         3         0.4           Vegetable         1         0.1           Miscellaneous Speciality         215         28.0           Livestock Combination         19         2.5           Other Combination         8         1.0                                                                                                                                                                                                                                                                                                                                                                                                                                                                                                                                                                                                            | 10 to 129 Acres           130 to 239 Acres           240 to 399 Acres           400 to 559 Acres           560 to 759 Acres           760 to 1,119 Acres           1,120 Acres and Over           1,120 to 1,599 Acres           1,600 to 2,239 Acres           2,240 to 2,879 Acres           2,880 to 3,519 Acres                                                                                                                                                                                                                                                                                                                         | 397<br>201<br>99<br>54<br>38<br>29<br>42<br>16<br>9<br>10                                                                                                                                                                                                                                                                                                | 44.3<br>22.4<br>11.0<br>6.0<br>4.2<br>3.2<br>4.7<br>1.8<br>1.0<br>1.1                                                                                                                           |
| Dairy         12         1.6           Cattle (Beef)         280         36.5           Hog         3         0.4           Poultry and Egg         14         1.8           Wheat         23         3.0           Grain and Oilseed (Except Wheat)         123         16.0           Field Crop (Except Grain and Oilseed)         66         8.6           Fruit         3         0.4           Vegetable         1         0.1           Miscellaneous Speciality         215         28.0           Livestock Combination         19         2.5           Other Combination         8         1.0                                                                                                                                                                                                                                                                                                                                                                                                                                                                                                                                                                                                                                                                         | 10 to 129 Acres           130 to 239 Acres           240 to 399 Acres           400 to 559 Acres           560 to 759 Acres           760 to 1,119 Acres           1,120 Acres and Over           1,120 to 1,599 Acres           1,600 to 2,239 Acres           2,240 to 2,879 Acres           2,880 to 3,519 Acres           3,520 Acres and Over                                                                                                                                                                                                                                                                                          | 397<br>201<br>99<br>54<br>38<br>29<br>42<br>16<br>9<br>10<br>2<br>5                                                                                                                                                                                                                                                                                      | 44.3<br>22.4<br>11.0<br>6.0<br>4.2<br>3.2<br>4.7<br>1.8<br>1.0<br>1.1<br>0.2<br>0.6                                                                                                             |
| Dairy         12         1.6           Cattle (Beef)         280         36.5           Hog         3         0.4           Poultry and Egg         14         1.8           Wheat         23         3.0           Grain and Oilseed (Except Wheat)         123         16.0           Field Crop (Except Grain and Oilseed)         66         8.6           Fruit         3         0.4           Vegetable         1         0.1           Miscellaneous Speciality         215         28.0           Livestock Combination         19         2.5           Other Combination         8         1.0                                                                                                                                                                                                                                                                                                                                                                                                                                                                                                                                                                                                                                                                         | 10 to 129 Acres           130 to 239 Acres           240 to 399 Acres           400 to 559 Acres           560 to 759 Acres           760 to 1,119 Acres           1,120 Acres and Over           1,120 to 1,599 Acres           1,600 to 2,239 Acres           2,240 to 2,879 Acres           2,880 to 3,519 Acres           3,520 Acres and Over                                                                                                                                                                                                                                                                                          | 397<br>201<br>99<br>54<br>38<br>29<br>42<br>16<br>9<br>10<br>2<br>5                                                                                                                                                                                                                                                                                      | 44.3<br>22.4<br>11.0<br>6.0<br>4.2<br>3.2<br>4.7<br>1.8<br>1.0<br>1.1<br>0.2<br>0.6                                                                                                             |
| Cattle (Beef)         280         36.5           Hog         3         0.4           Poultry and Egg         14         1.8           Wheat         23         3.0           Grain and Oilseed (Except Wheat)         123         16.0           Field Crop (Except Grain and Oilseed)         66         8.6           Fruit         3         0.4           Vegetable         1         0.1           Miscellaneous Speciality         215         28.0           Livestock Combination         19         2.5           Other Combination         8         1.0                                                                                                                                                                                                                                                                                                                                                                                                                                                                                                                                                                                                                                                                                                                | 10 to 129 Acres         130 to 239 Acres         240 to 399 Acres         400 to 559 Acres         560 to 759 Acres         760 to 1,119 Acres         1,120 Acres and Over         1,120 to 1,599 Acres         1,600 to 2,239 Acres         2,240 to 2,879 Acres         2,880 to 3,519 Acres         3,520 Acres and Over         Total Farms                                                                                                                                                                                                                                                                                            | 397<br>201<br>99<br>54<br>38<br>29<br>42<br>16<br>9<br>10<br>2<br>5<br><b>896</b>                                                                                                                                                                                                                                                                        | 44.3<br>22.4<br>11.0<br>6.0<br>4.2<br>3.2<br>4.7<br>1.8<br>1.0<br>1.1<br>0.2<br>0.6<br>100.0                                                                                                    |
| Hog         3         0.4           Poultry and Egg         14         1.8           Wheat         23         3.0           Grain and Oilseed (Except Wheat)         123         16.0           Field Crop (Except Grain and Oilseed)         66         8.6           Fruit         3         0.4           Vegetable         1         0.1           Miscellaneous Speciality         215         28.0           Livestock Combination         19         2.5           Other Combination         8         1.0                                                                                                                                                                                                                                                                                                                                                                                                                                                                                                                                                                                                                                                                                                                                                                 | 10 to 129 Acres         130 to 239 Acres         240 to 399 Acres         400 to 559 Acres         560 to 759 Acres         760 to 1,119 Acres         1,120 Acres and Over         1,120 to 1,599 Acres         2,240 to 2,239 Acres         2,240 to 2,879 Acres         2,880 to 3,519 Acres         3,520 Acres and Over         Total Farms         Farms by Type (4)                                                                                                                                                                                                                                                                  | 397<br>201<br>99<br>54<br>38<br>29<br>42<br>16<br>9<br>10<br>2<br>5<br>896<br># Farms                                                                                                                                                                                                                                                                    | 44.3<br>22.4<br>11.0<br>6.0<br>4.2<br>3.2<br>4.7<br>1.8<br>1.0<br>1.1<br>0.2<br>0.6<br>100.0<br>% Distr.                                                                                        |
| Poultry and Egg141.8Wheat233.0Grain and Oilseed (Except Wheat)12316.0Field Crop (Except Grain and Oilseed)668.6Fruit30.4Vegetable10.1Miscellaneous Speciality21528.0Livestock Combination192.5Other Combination81.0                                                                                                                                                                                                                                                                                                                                                                                                                                                                                                                                                                                                                                                                                                                                                                                                                                                                                                                                                                                                                                                               | 10 to 129 Acres           130 to 239 Acres           240 to 399 Acres           400 to 559 Acres           560 to 759 Acres           760 to 1,119 Acres           1,120 Acres and Over           1,120 to 1,599 Acres           2,240 to 2,239 Acres           2,240 to 2,879 Acres           2,880 to 3,519 Acres           3,520 Acres and Over           Total Farms           Farms by Type (4)           Dairy                                                                                                                                                                                                                        | 397<br>201<br>99<br>54<br>38<br>29<br>42<br>16<br>9<br>10<br>2<br>5<br>896<br># Farms<br>12                                                                                                                                                                                                                                                              | 44.3<br>22.4<br>11.0<br>6.0<br>4.2<br>3.2<br>4.7<br>1.8<br>1.0<br>1.1<br>0.2<br>0.6<br>100.0<br>% Distr.<br>1.6                                                                                 |
| Wheat         23         3.0           Grain and Oilseed (Except Wheat)         123         16.0           Field Crop (Except Grain and Oilseed)         66         8.6           Fruit         3         0.4           Vegetable         1         0.1           Miscellaneous Speciality         215         28.0           Livestock Combination         19         2.5           Other Combination         8         1.0                                                                                                                                                                                                                                                                                                                                                                                                                                                                                                                                                                                                                                                                                                                                                                                                                                                      | 10 to 129 Acres           130 to 239 Acres           240 to 399 Acres           400 to 559 Acres           560 to 759 Acres           760 to 1,119 Acres           1,120 Acres and Over           1,120 to 1,599 Acres           2,240 to 2,879 Acres           2,240 to 2,879 Acres           2,880 to 3,519 Acres           3,520 Acres and Over           Total Farms           Farms by Type (4)           Dairy           Cattle (Beef)                                                                                                                                                                                                | 397<br>201<br>99<br>54<br>38<br>29<br>42<br>16<br>9<br>10<br>2<br>5<br><b>896</b><br># Farms<br>12<br>280                                                                                                                                                                                                                                                | 44.3<br>22.4<br>11.0<br>6.0<br>4.2<br>3.2<br>4.7<br>1.8<br>1.0<br>1.1<br>0.2<br>0.6<br>100.0<br>% Distr.<br>1.6<br>36.5                                                                         |
| Grain and Oilseed (Except Wheat)12316.0Field Crop (Except Grain and Oilseed)668.6Fruit30.4Vegetable10.1Miscellaneous Speciality21528.0Livestock Combination192.5Other Combination81.0                                                                                                                                                                                                                                                                                                                                                                                                                                                                                                                                                                                                                                                                                                                                                                                                                                                                                                                                                                                                                                                                                             | 10 to 129 Acres           130 to 239 Acres           240 to 399 Acres           400 to 559 Acres           560 to 759 Acres           760 to 1,119 Acres           1,120 Acres and Over           1,120 to 1,599 Acres           2,240 to 2,879 Acres           2,240 to 2,879 Acres           2,240 to 3,519 Acres           3,520 Acres and Over           Total Farms           Farms by Type (4)           Dairy           Cattle (Beef)                                                                                                                                                                                                | 397<br>201<br>99<br>54<br>38<br>29<br>42<br>16<br>9<br>10<br>2<br>5<br>896<br># Farms<br>12<br>280<br>3                                                                                                                                                                                                                                                  | 44.3<br>22.4<br>11.0<br>6.0<br>4.2<br>3.2<br>4.7<br>1.8<br>1.0<br>1.1<br>0.2<br>0.6<br>100.0<br>% Distr.<br>1.6<br>36.5<br>0.4                                                                  |
| Field Crop (Except Grain and Oilseed)668.6Fruit30.4Vegetable10.1Miscellaneous Speciality21528.0Livestock Combination192.5Other Combination81.0                                                                                                                                                                                                                                                                                                                                                                                                                                                                                                                                                                                                                                                                                                                                                                                                                                                                                                                                                                                                                                                                                                                                    | 10 to 129 Acres           130 to 239 Acres           240 to 399 Acres           400 to 559 Acres           560 to 759 Acres           760 to 1,119 Acres           1,120 Acres and Over           1,120 to 1,599 Acres           2,240 to 2,879 Acres           2,240 to 2,879 Acres           2,880 to 3,519 Acres           3,520 Acres and Over           Total Farms           Farms by Type (4)           Dairy           Cattle (Beef)           Hog           Poultry and Egg                                                                                                                                                        | 397<br>201<br>99<br>54<br>38<br>29<br>42<br>16<br>9<br>10<br>2<br>5<br><b>896</b><br># Farms<br>12<br>280<br>3<br>14                                                                                                                                                                                                                                     | 44.3<br>22.4<br>11.0<br>6.0<br>4.2<br>3.2<br>4.7<br>1.8<br>1.0<br>1.1<br>0.2<br>0.6<br>100.0<br>% Distr.<br>1.6<br>36.5<br>0.4<br>1.8                                                           |
| Fruit         3         0.4           Vegetable         1         0.1           Miscellaneous Speciality         215         28.0           Livestock Combination         19         2.5           Other Combination         8         1.0                                                                                                                                                                                                                                                                                                                                                                                                                                                                                                                                                                                                                                                                                                                                                                                                                                                                                                                                                                                                                                        | 10 to 129 Acres           130 to 239 Acres           240 to 399 Acres           400 to 559 Acres           560 to 759 Acres           760 to 1,119 Acres           1,120 Acres and Over           1,120 to 1,599 Acres           2,240 to 2,879 Acres           2,240 to 2,879 Acres           2,240 to 3,519 Acres           3,520 Acres and Over           Total Farms           Farms by Type (4)           Dairy           Cattle (Beef)           Hog           Poultry and Egg           Wheat                                                                                                                                        | 397<br>201<br>99<br>54<br>38<br>29<br>42<br>16<br>9<br>10<br>2<br>5<br><b>896</b><br># Farms<br>12<br>280<br>3<br>14<br>23                                                                                                                                                                                                                               | 44.3<br>22.4<br>11.0<br>6.0<br>4.2<br>3.2<br>4.7<br>1.8<br>1.0<br>1.1<br>0.2<br>0.6<br>100.0<br>% Distr.<br>1.6<br>36.5<br>0.4<br>1.8<br>3.0                                                    |
| Vegetable10.1Miscellaneous Speciality21528.0Livestock Combination192.5Other Combination81.0                                                                                                                                                                                                                                                                                                                                                                                                                                                                                                                                                                                                                                                                                                                                                                                                                                                                                                                                                                                                                                                                                                                                                                                       | 10 to 129 Acres           130 to 239 Acres           240 to 399 Acres           400 to 559 Acres           560 to 759 Acres           760 to 1,119 Acres           1,120 Acres and Over           1,120 to 1,599 Acres           2,240 to 2,879 Acres           2,240 to 2,879 Acres           2,240 to 3,519 Acres           3,520 Acres and Over           Total Farms           Farms by Type (4)           Dairy           Cattle (Beef)           Hog           Poultry and Egg           Wheat           Grain and Oilseed (Except Wheat)                                                                                             | 397<br>201<br>99<br>54<br>38<br>29<br>42<br>16<br>9<br>10<br>2<br>5<br><b>896</b><br># Farms<br>12<br>280<br>3<br>14<br>23                                                                                                                                                                                                                               | 44.3<br>22.4<br>11.0<br>6.0<br>4.2<br>3.2<br>4.7<br>1.8<br>1.0<br>1.1<br>0.2<br>0.6<br>100.0<br>% Distr.<br>1.6<br>36.5<br>0.4<br>1.8<br>3.0<br>16.0                                            |
| Livestock Combination192.5Other Combination81.0                                                                                                                                                                                                                                                                                                                                                                                                                                                                                                                                                                                                                                                                                                                                                                                                                                                                                                                                                                                                                                                                                                                                                                                                                                   | 10 to 129 Acres           130 to 239 Acres           240 to 399 Acres           400 to 559 Acres           560 to 759 Acres           760 to 1,119 Acres           1,120 Acres and Over           1,120 to 1,599 Acres           2,240 to 2,879 Acres           2,240 to 2,879 Acres           2,240 to 3,519 Acres           3,520 Acres and Over           Total Farms           Farms by Type (4)           Dairy           Cattle (Beef)           Hog           Poultry and Egg           Wheat           Grain and Oilseed (Except Wheat)           Field Crop (Except Grain and Oilse                                                | 397<br>201<br>99<br>54<br>38<br>29<br>42<br>16<br>9<br>10<br>2<br>5<br>896<br># Farms<br>12<br>280<br>3<br>14<br>23<br>280<br>3<br>240<br>3<br>6ed) 66                                                                                                                                                                                                   | 44.3<br>22.4<br>11.0<br>6.0<br>4.2<br>3.2<br>4.7<br>1.8<br>1.0<br>1.1<br>0.2<br>0.6<br>100.0<br>% Distr.<br>1.6<br>36.5<br>0.4<br>1.8<br>3.0<br>4.8<br>3.0<br>16.0<br>8.6                       |
| Livestock Combination192.5Other Combination81.0                                                                                                                                                                                                                                                                                                                                                                                                                                                                                                                                                                                                                                                                                                                                                                                                                                                                                                                                                                                                                                                                                                                                                                                                                                   | 10 to 129 Acres           130 to 239 Acres           240 to 399 Acres           400 to 559 Acres           560 to 759 Acres           760 to 1,119 Acres           1,120 Acres and Over           1,120 to 1,599 Acres           2,240 to 2,879 Acres           2,240 to 2,879 Acres           2,240 to 2,879 Acres           2,240 to 3,519 Acres           3,520 Acres and Over           Total Farms           Farms by Type (4)           Dairy           Cattle (Beef)           Hog           Poultry and Egg           Wheat           Grain and Oilseed (Except Wheat)           Field Crop (Except Grain and Oilser                | 397<br>201<br>99<br>54<br>38<br>29<br>42<br>16<br>9<br>10<br>2<br>5<br>896<br># Farms<br>12<br>280<br>3<br>14<br>23<br>280<br>3<br>24<br>280<br>3<br>280<br>3<br>280<br>3<br>3<br>14<br>23<br>280<br>3<br>3<br>14<br>23<br>280<br>3<br>3<br>14<br>23<br>280<br>3<br>3<br>14<br>3<br>3<br>3<br>14<br>3<br>3<br>3<br>3<br>14<br>3<br>3<br>3<br>3<br>3<br>3 | 44.3<br>22.4<br>11.0<br>6.0<br>4.2<br>3.2<br>4.7<br>1.8<br>1.0<br>1.1<br>0.2<br>0.6<br>100.0<br>% Distr.<br>1.6<br>36.5<br>0.4<br>1.8<br>3.0<br>16.0<br>8.6<br>0.4                              |
|                                                                                                                                                                                                                                                                                                                                                                                                                                                                                                                                                                                                                                                                                                                                                                                                                                                                                                                                                                                                                                                                                                                                                                                                                                                                                   | 10 to 129 Acres           130 to 239 Acres           240 to 399 Acres           400 to 559 Acres           560 to 759 Acres           760 to 1,119 Acres           1,120 Acres and Over           1,120 to 1,599 Acres           2,240 to 2,879 Acres           2,240 to 2,879 Acres           2,240 to 2,879 Acres           2,240 to 2,879 Acres           3,520 Acres and Over           Total Farms           Farms by Type (4)           Dairy           Cattle (Beef)           Hog           Poultry and Egg           Wheat           Grain and Oilseed (Except Wheat)           Field Crop (Except Grain and Oilse           Fruit | 397<br>201<br>99<br>54<br>38<br>29<br>42<br>16<br>9<br>10<br>2<br>5<br>896<br># Farms<br>12<br>280<br>3<br>14<br>23<br>280<br>3<br>240<br>3<br>3<br>14<br>23<br>280<br>3<br>123<br>280<br>3<br>123<br>280<br>3<br>123<br>123<br>123                                                                                                                      | 44.3<br>22.4<br>11.0<br>6.0<br>4.2<br>3.2<br>4.7<br>1.8<br>1.0<br>1.1<br>0.2<br>0.6<br>100.0<br>% Distr.<br>1.6<br>36.5<br>0.4<br>1.8<br>3.0<br>16.0<br>8.6<br>0.4<br>0.1                       |
| Total Farms Classified767100.0                                                                                                                                                                                                                                                                                                                                                                                                                                                                                                                                                                                                                                                                                                                                                                                                                                                                                                                                                                                                                                                                                                                                                                                                                                                    | 10 to 129 Acres130 to 239 Acres240 to 399 Acres400 to 559 Acres560 to 759 Acres760 to 1,119 Acres1,120 Acres and Over1,120 to 1,599 Acres2,240 to 2,239 Acres2,240 to 2,879 Acres2,240 to 2,879 Acres3,520 Acres and OverTotal FarmsFarms by Type (4)DairyCattle (Beef)HogPoultry and EggWheatGrain and Oilseed (Except Wheat)Field Crop (Except Grain and OilseFruitVegetableMiscellaneous SpecialityLivestock Combination                                                                                                                                                                                                                 | 397<br>201<br>99<br>54<br>38<br>29<br>42<br>16<br>9<br>10<br>2<br>5<br>896<br># Farms<br>12<br>280<br>3<br>12<br>280<br>3<br>14<br>23<br>223<br>26d) 66<br>3<br>1<br>215                                                                                                                                                                                 | 44.3<br>22.4<br>11.0<br>6.0<br>4.2<br>3.2<br>4.7<br>1.8<br>1.0<br>1.1<br>0.2<br>0.6<br>100.0<br>% Distr.<br>1.6<br>36.5<br>0.4<br>1.8<br>3.0<br>16.0<br>8.6<br>0.4<br>0.1<br>28.0               |
|                                                                                                                                                                                                                                                                                                                                                                                                                                                                                                                                                                                                                                                                                                                                                                                                                                                                                                                                                                                                                                                                                                                                                                                                                                                                                   | 10 to 129 Acres130 to 239 Acres240 to 399 Acres400 to 559 Acres560 to 759 Acres760 to 1,119 Acres1,120 Acres and Over1,120 to 1,599 Acres2,240 to 2,239 Acres2,240 to 2,879 Acres2,240 to 2,879 Acres3,520 Acres and OverTotal FarmsFarms by Type (4)DairyCattle (Beef)HogPoultry and EggWheatGrain and Oilseed (Except Wheat)Field Crop (Except Grain and OilseFruitVegetableMiscellaneous SpecialityLivestock CombinationOther Combination                                                                                                                                                                                                | 397<br>201<br>99<br>54<br>38<br>29<br>42<br>16<br>9<br>10<br>2<br>5<br>896<br># Farms<br>12<br>280<br>3<br>14<br>2280<br>3<br>3<br>14<br>2280<br>3<br>3<br>14<br>2280<br>3<br>3<br>14<br>223<br>123<br>280<br>3<br>14<br>213<br>123<br>123<br>123<br>123<br>123<br>123<br>123<br>123<br>123                                                              | 44.3<br>22.4<br>11.0<br>6.0<br>4.2<br>3.2<br>4.7<br>1.8<br>1.0<br>1.1<br>0.2<br>0.6<br>100.0<br>% Distr.<br>1.6<br>36.5<br>0.4<br>1.8<br>3.0<br>16.0<br>8.6<br>0.4<br>0.1<br>28.0<br>2.5<br>1.0 |