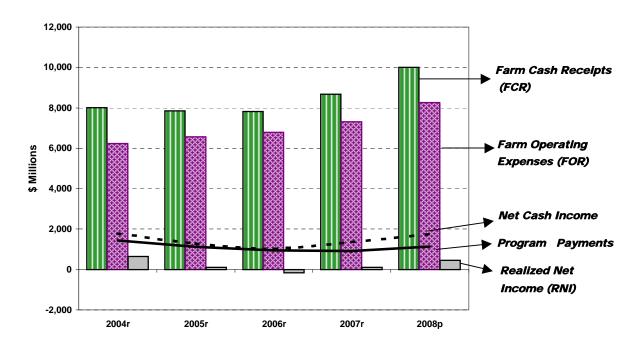

Fig. 2 Alberta Farm Income Indicators, 2004-2008

|                  | \$ Millions |       |       |       |        |
|------------------|-------------|-------|-------|-------|--------|
|                  | 2004r       | 2005r | 2006r | 2007r | 2008p  |
| FCR              | 8,013       | 7,855 | 7,811 | 8,668 | 10,009 |
| FOR              | 6,235       | 6,571 | 6,786 | 7,318 | 8,257  |
| RNI              | 649         | 113   | -163  | 109   | 452    |
| Net Cash Income  | 1,778       | 1,284 | 1,026 | 1,350 | 1,752  |
| Program Payments | 1,443       | 1,117 | 945   | 907   | 1,138  |

Note: Farm operating expenses are after rebates and before depreciation.

Source: Statistics Canada Cat. No. 21-011, "Farm Cash Receipts - Agriculture Economic Statistics"; and Alberta Agriculture and Rural Development, Statistics and Data Development Branch