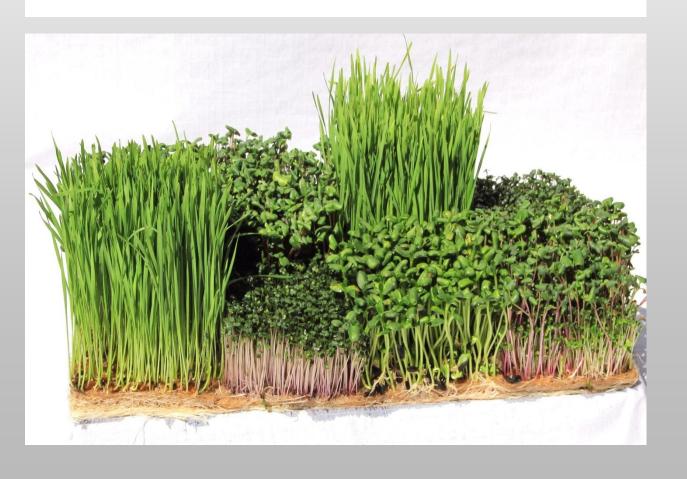

# COMMERCIALIZED PRODUCTS (3)

#### GROW MATS:

- MICROGREEN, SPROUTS, ETC
- 100% BIODEGRADABLE
- HIGH WATER RETENTION
- SOLD ON AMAZON.COM AND WESTERN CANADA RETAILERS