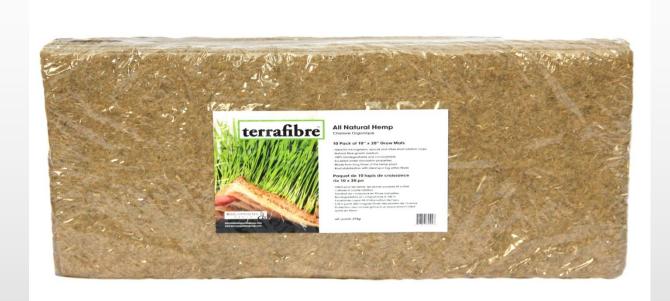

# COMMERCIALIZED PRODUCTS (3)

#### GROW MATS:

- MICROGREEN, SPROUTS, ETC
- 100% BIODEGRADABLE
- HIGH WATER RETENTION
- SOLD ON AMAZON.COM AND WESTERN CANADA RETAILERS