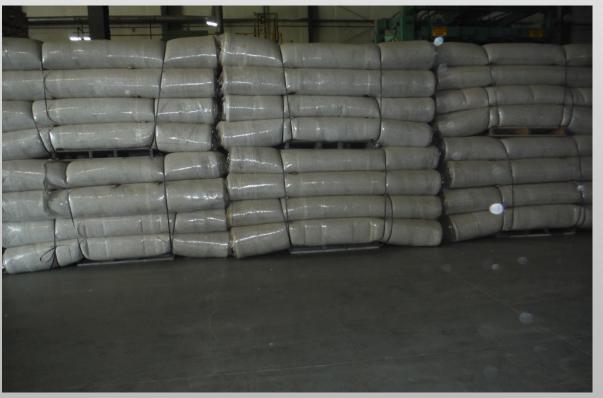

# COMMERCIALIZED PRODUCTS (1)

- EROSION CONTROL BLANKETS:
  - 100% BIODEGRADABLE
  - NON-ANIMAL TRAPPING
  - SOIL CONTACT
  - HIGH WATER ABSORBENCY
  - SEED-EMBEDDING CAPABILITY