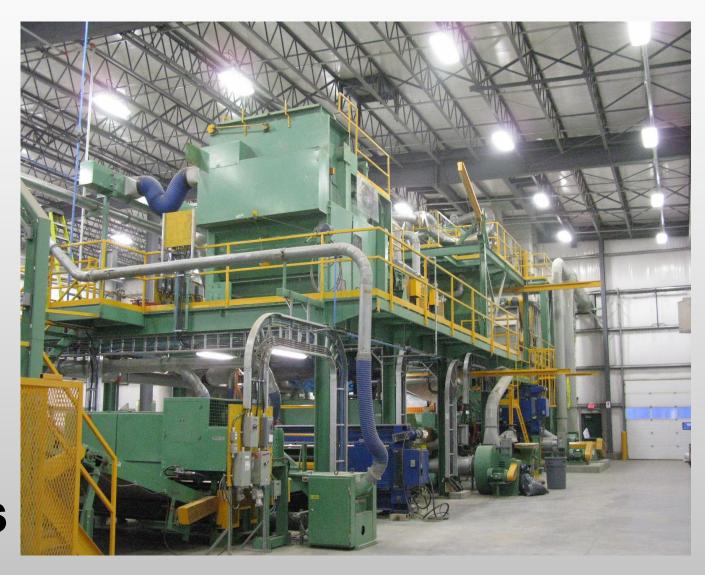

### **NON-WOVEN LINE**

- NEEDLE PUNCH CAPABILITY
- DRAYTON VALLEY, ALBERTA
- 2 TONNES PER HOUR CAPACITY
- UNIQUE ABILITY TO MIX FIBRES