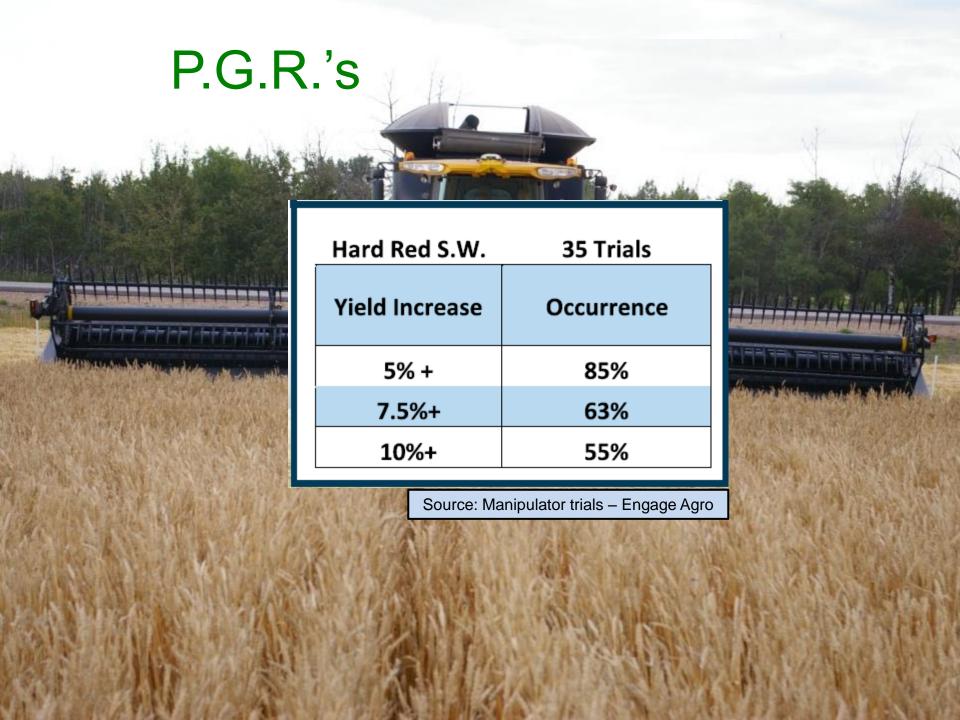

- Variable Rate Fertilization
- Plant Growth Regulators
- Controlled Traffic Systems
- Sectional Control
- Education
- Vacation