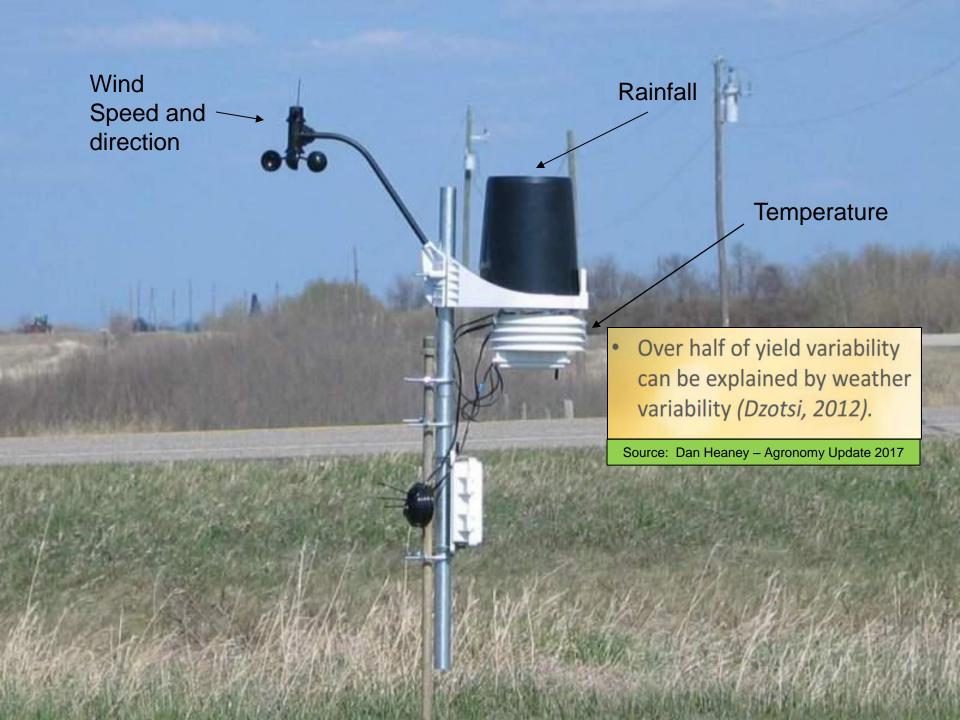

# Understand the impact of those factors you have no control over

Agriculture

Alberta.ca > Alberta Agriculture and Forestry > Alberta Climate Information Service > Current and Historical Alberta Weather Station Data Viewer