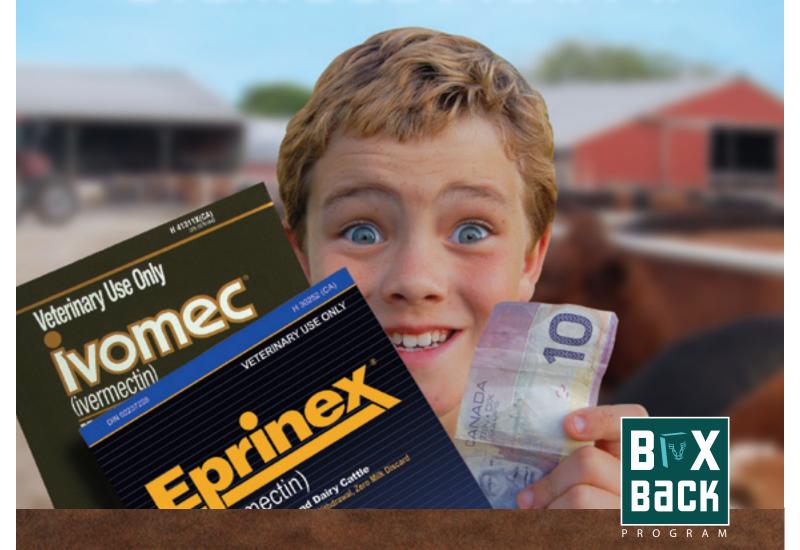

## A RETURN THAT MAKES EVERYBODY HAPPY.

SEND IN IVOMEC® AND/OR EPRINEX® BOX LABELS AND MERIAL WILL MAKE A \$10 DONATION TO YOUR 4-H CLUB.

Earn money for your 4-H Club by collecting box labels from IVOMEC Pour-On and EPRINEX Pour-On. For each eligible box label you send in, Merial will donate \$10 to your 4-H Club. It's a fast and easy way to raise funds for your club. See the back of this sheet for details.

## EARN MONEY FOR YOUR 4-H CLUB IN 5 EASY STEPS:

 Collect box labels from IVOMEC Pour-On 2.5 L, 5 L and 20 Litre packs and/or 2.5 L and 5 Litre packs of EPRINEX Pour-On purchased this season for the current fall/ winter treatment, up to and including February 28, 2010.