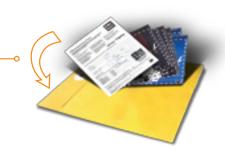

## A RETURN THAT MAKES EVERYBODY HAPPY.

SEND IN IVOMEC® AND/OR EPRINEX® BOX LABELS AND MERIAL WILL MAKE A \$10 DONATION TO YOUR 4-H CLUB.

Earn money for your 4-H Club by collecting box labels from IVOMEC Pour-On and EPRINEX Pour-On. For each eligible box label you send in, Merial will donate \$10 to your 4-H Club. It's a fast and easy way to raise funds for your club. See the back of this sheet for details.

## EARN MONEY FOR YOUR 4-H CLUB IN 5 EASY STEPS:

 Collect box labels from IVOMEC Pour-On 2.5 L, 5 L and 20 Litre packs and/or 2.5 L and 5 Litre packs of EPRINEX Pour-On purchased this season for the current fall/ winter treatment, up to and including February 28, 2010.

## Instructions:

- I. Collect box labels from IVOMEC® Pour-On 2.5 L, 5 L and 20 Litre packs and/or 2.5 L and 5 Litre packs of EPRINEX® Pour-On purchased this season for the current fall/ winter treatment up to and including February 28, 2010\*.
- Cut out the part of the box label that includes the Lot Number & Expiry Date, the Merial logo, the size (e.g. 2.5 Litres), and part of the Cattle Head logo.
- 3. Print your name on the box label back.
- 4. Fully complete the information area below. Please print clearly.
- 5. Put the form and your box labels in an envelope and mail it to: