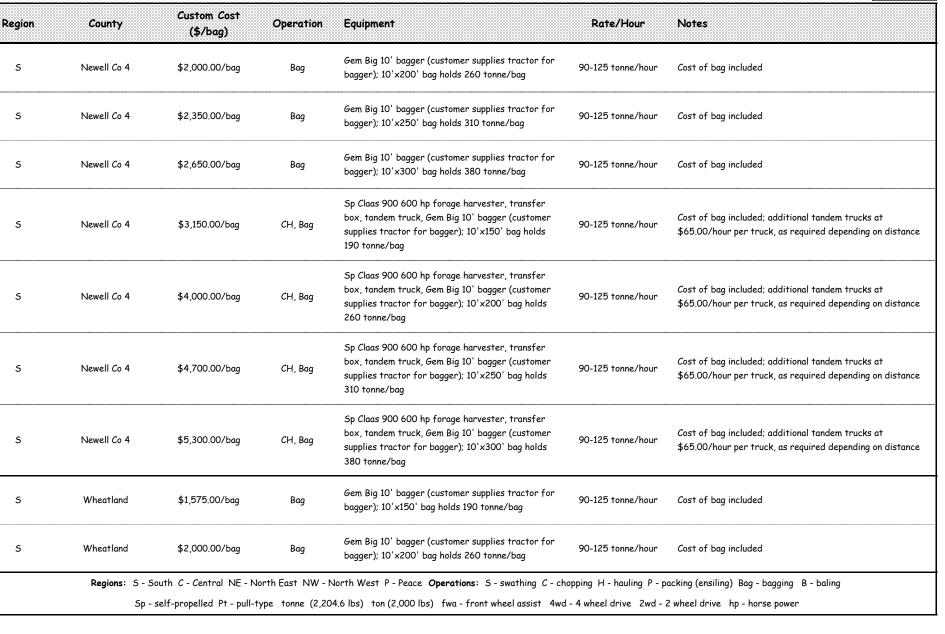

| Region | County                                                                                                                                                                     | Custom Cost<br>(\$/bag) | Operation | Equipment                                                                                                                                                              | Rate/Hour         | Notes                                                                                                          |  |  |  |
|--------|----------------------------------------------------------------------------------------------------------------------------------------------------------------------------|-------------------------|-----------|------------------------------------------------------------------------------------------------------------------------------------------------------------------------|-------------------|----------------------------------------------------------------------------------------------------------------|--|--|--|
| S      | Foothills MD 31                                                                                                                                                            | \$1,575.00/bag          | Bag       | Gem Big 10' bagger (customer supplies tractor for<br>bagger); 10'x150' bag holds 190 tonne/bag                                                                         | 90-125 tonne/hour | Cost of bag included                                                                                           |  |  |  |
| S      | Foothills MD 31                                                                                                                                                            | \$2,000.00/bag          | Bag       | Gem Big 10' bagger (customer supplies tractor for bagger); 10'x200' bag holds 260 tonne/bag                                                                            | 90-125 tonne/hour | Cost of bag included                                                                                           |  |  |  |
| S      | Foothills MD 31                                                                                                                                                            | \$2,350.00/bag          | Bag       | Gem Big 10' bagger (customer supplies tractor for<br>bagger); 10'x250' bag holds 310 tonne/bag                                                                         | 90-125 tonne/hour | Cost of bag included                                                                                           |  |  |  |
| s      | Foothills MD 31                                                                                                                                                            | \$2,650.00/bag          | Bag       | Gem Big 10' bagger (customer supplies tractor for<br>bagger); 10'x300' bag holds 380 tonne/bag                                                                         | 90-125 tonne/hour | Cost of bag included                                                                                           |  |  |  |
| 5      | Foothills MD 31                                                                                                                                                            | \$3,150.00/bag          | CH, Bag   | Sp Claas 900 600 hp forage harvester, transfer<br>box, tandem truck, Gem Big 10' bagger (customer<br>supplies tractor for bagger); 10'x150' bag holds<br>190 tonne/bag | 90-125 tonne/hour | Cost of bag included; additional tandem trucks at<br>\$65.00/hour per truck, as required depending on distance |  |  |  |
| 5      | Foothills MD 31                                                                                                                                                            | \$4,000.00/bag          | CH, Bag   | Sp Claas 900 600 hp forage harvester, transfer<br>box, tandem truck, Gem Big 10' bagger (customer<br>supplies tractor for bagger); 10'x200' bag holds<br>260 tonne/bag | 90-125 tonne/hour | Cost of bag included; additional tandem trucks at<br>\$65.00/hour per truck, as required depending on distance |  |  |  |
| 5      | Foothills MD 31                                                                                                                                                            | \$4,700.00/bag          | CH, Bag   | Sp Claas 900 600 hp forage harvester, transfer<br>box, tandem truck, Gem Big 10' bagger (customer<br>supplies tractor for bagger); 10'x250' bag holds<br>310 tonne/bag | 90-125 tonne/hour | Cost of bag included; additional tandem trucks at<br>\$65.00/hour per truck, as required depending on distance |  |  |  |
| 5      | Foothills MD 31                                                                                                                                                            | \$5,300.00/bag          | CH, Bag   | Sp Claas 900 600 hp forage harvester, transfer<br>box, tandem truck, Gem Big 10' bagger (customer<br>supplies tractor for bagger); 10'x300' bag holds<br>380 tonne/bag | 90-125 tonne/hour | Cost of bag included; additional tandem trucks at<br>\$65.00/hour per truck, as required depending on distance |  |  |  |
| 5      | Newell Co 4                                                                                                                                                                | \$1,575.00/bag          | Bag       | Gem Big 10' bagger (customer supplies tractor for<br>bagger); 10'x150' bag holds 190 tonne/bag                                                                         | 90-125 tonne/hour | Cost of bag included                                                                                           |  |  |  |
|        | Regions: S - South C - Central NE - North East NW - North West P - Peace Operations: S - swathing C - chopping H - hauling P - packing (ensiling) Bag - bagging B - baling |                         |           |                                                                                                                                                                        |                   |                                                                                                                |  |  |  |
|        | Sp - self-propelled Pt - pull-type tonne (2,204.6 lbs) ton (2,000 lbs) fwa - front wheel assist 4wd - 4 wheel drive 2wd - 2 wheel drive hp - horse power                   |                         |           |                                                                                                                                                                        |                   |                                                                                                                |  |  |  |

| Region | County                                                                                                                                                                     | Custom Cost<br>(\$/bag) | Operation | Equipment                                                                                                                                                              | Rate/Hour         | Notes                                                                                                          |  |  |  |
|--------|----------------------------------------------------------------------------------------------------------------------------------------------------------------------------|-------------------------|-----------|------------------------------------------------------------------------------------------------------------------------------------------------------------------------|-------------------|----------------------------------------------------------------------------------------------------------------|--|--|--|
| 5      | Wheatland                                                                                                                                                                  | \$2,350.00/bag          | Bag       | Gem Big 10' bagger (customer supplies tractor for<br>bagger); 10'x250' bag holds 310 tonne/bag                                                                         | 90-125 tonne/hour | Cost of bag included                                                                                           |  |  |  |
| 5      | Wheatland                                                                                                                                                                  | \$2,650.00/bag          | Bag       | Gem Big 10' bagger (customer supplies tractor for<br>bagger); 10'x300' bag holds 380 tonne/bag                                                                         | 90-125 tonne/hour | Cost of bag included                                                                                           |  |  |  |
| 5      | Wheatland                                                                                                                                                                  | \$3,150.00/bag          | CH, Bag   | Sp Claas 900 600 hp forage harvester, transfer<br>box, tandem truck, Gem Big 10' bagger (customer<br>supplies tractor for bagger); 10'x150' bag holds<br>190 tonne/bag | 90-125 tonne/hour | Cost of bag included; additional tandem trucks at<br>\$65.00/hour per truck, as required depending on distance |  |  |  |
| 5      | Wheatland                                                                                                                                                                  | \$4,000.00/bag          | CH, Bag   | Sp Claas 900 600 hp forage harvester, transfer<br>box, tandem truck, Gem Big 10' bagger (customer<br>supplies tractor for bagger); 10'x200' bag holds<br>260 tonne/bag | 90-125 tonne/hour | Cost of bag included; additional tandem trucks at<br>\$65.00/hour per truck, as required depending on distance |  |  |  |
| 5      | Wheatland                                                                                                                                                                  | \$4,700.00/bag          | CH, Bag   | Sp Claas 900 600 hp forage harvester, transfer<br>box, tandem truck, Gem Big 10' bagger (customer<br>supplies tractor for bagger); 10'x250' bag holds<br>310 tonne/bag | 90-125 tonne/hour | Cost of bag included; additional tandem trucks at<br>\$65.00/hour per truck, as required depending on distance |  |  |  |
| 5      | Wheatland                                                                                                                                                                  | \$5,300.00/bag          | CH, Bag   | Sp Claas 900 600 hp forage harvester, transfer<br>box, tandem truck, Gem Big 10' bagger (customer<br>supplies tractor for bagger); 10'x300' bag holds<br>380 tonne/bag | 90-125 tonne/hour | Cost of bag included; additional tandem trucks at<br>\$65.00/hour per truck, as required depending on distance |  |  |  |
| С      | Kneehill                                                                                                                                                                   | \$1,575.00/bag          | Bag       | Gem Big 10' bagger (customer supplies tractor for<br>bagger); 10'x150' bag holds 190 tonne/bag                                                                         | 90-125 tonne/hour | Cost of bag included                                                                                           |  |  |  |
| С      | Kneehill                                                                                                                                                                   | \$2,000.00/bag          | Bag       | Gem Big 10' bagger (customer supplies tractor for<br>bagger); 10'x200' bag holds 260 tonne/bag                                                                         | 90–125 tonne/hour | Cost of bag included                                                                                           |  |  |  |
| С      | Kneehill                                                                                                                                                                   | \$2,350.00/bag          | Bag       | Gem Big 10' bagger (customer supplies tractor for<br>bagger); 10'x250' bag holds 310 tonne/bag                                                                         | 90-125 tonne/hour | Cost of bag included                                                                                           |  |  |  |
| С      | Kneehill                                                                                                                                                                   | \$2,650.00/bag          | Bag       | Gem Big 10' bagger (customer supplies tractor for<br>bagger); 10'x300' bag holds 380 tonne/bag                                                                         | 90-125 tonne/hour | Cost of bag included                                                                                           |  |  |  |
|        | Regions: S - South C - Central NE - North East NW - North West P - Peace Operations: S - swathing C - chopping H - hauling P - packing (ensiling) Bag - bagging B - baling |                         |           |                                                                                                                                                                        |                   |                                                                                                                |  |  |  |
|        | Sp - self-propelled Pt - pull-type tonne (2,204.6 lbs) ton (2,000 lbs) fwa - front wheel assist 4wd - 4 wheel drive 2wd - 2 wheel drive hp - horse power                   |                         |           |                                                                                                                                                                        |                   |                                                                                                                |  |  |  |