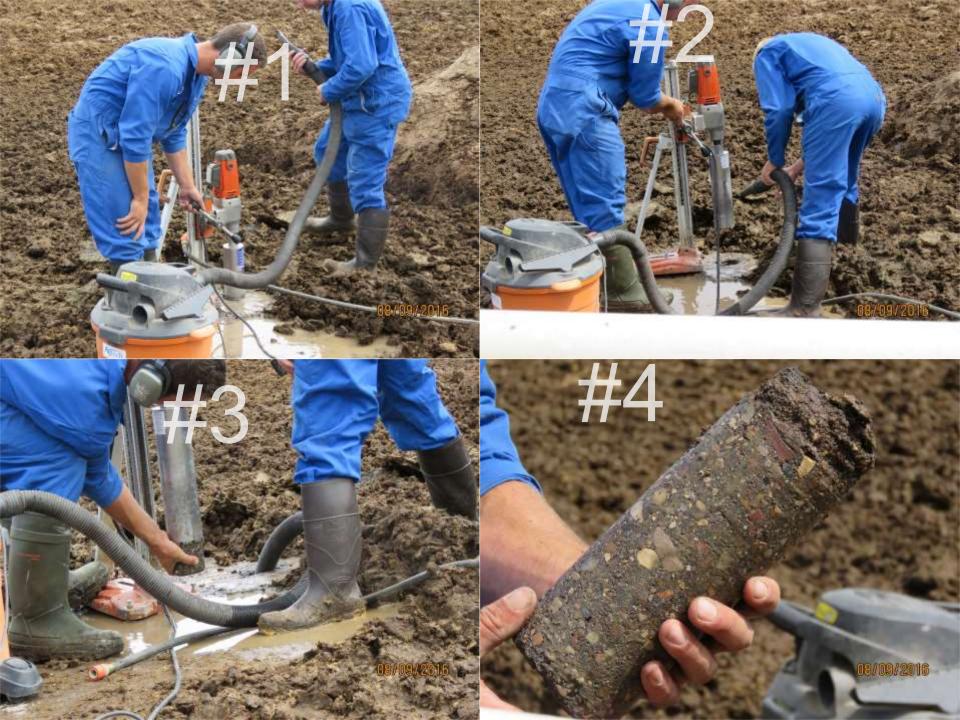

## Roller Compacted Concrete "RCC"

**RCC Pen Floor** 

## RCC Engineering Assessment

# **RCC** Properties

- Compressive strength
- Core length
- Toxicity
- Metals analysis
- Freeze-thaw