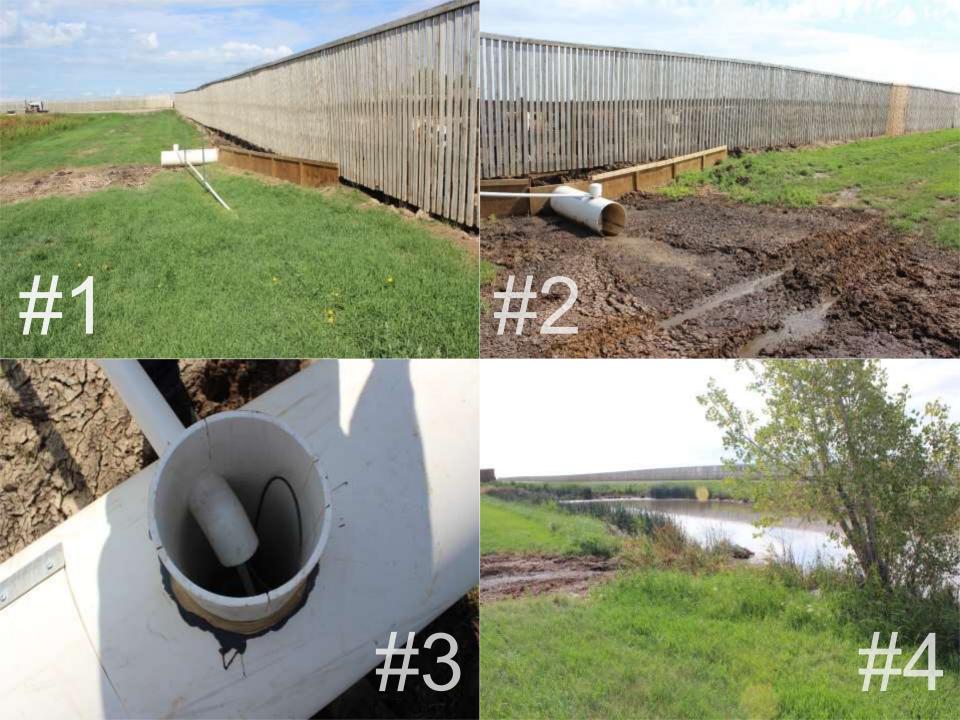

#### Impact of Amended Feedlot Pen Surface on Cattle Health and Welfare, Environmental and Economic Sustainability









## Roller Compacted Concrete "RCC"





**RCC Pen Floor** 





## Animal Health and Welfare Assessment



# Cattle Health & Welfare

- Lameness rates
- Cattle tag score
- Cattle behaviour

- Lameness score
- Pen mud score
- Cattle stress levels



## RCC Engineering Assessment



# **RCC** Properties

- Compressive strength
- Core length
- Toxicity
- Metals analysis
- Freeze-thaw





#### Environmental Impact Assessment



## Environmental Impact

- Ammonia
- Greenhouse gases
- Runoff water
- Seepage
- Manure



#### Ammonia and Greenhouse Gas Emissions









#### Runoff Water Assessment





## Seepage (Sub-surface Soil) Assessment





#### Manure Assessment



# Manure Properties

- Nutrient content
- Heavy metal content
- Pen cleanout volume and mass
- Transportation



#### Economic Assessment



# Economics (\$)

- Average daily gain
- Tag scores
- Manure management
- Pen floor construction
- Pen floor maintenance



# Thank You!





Alberta Government