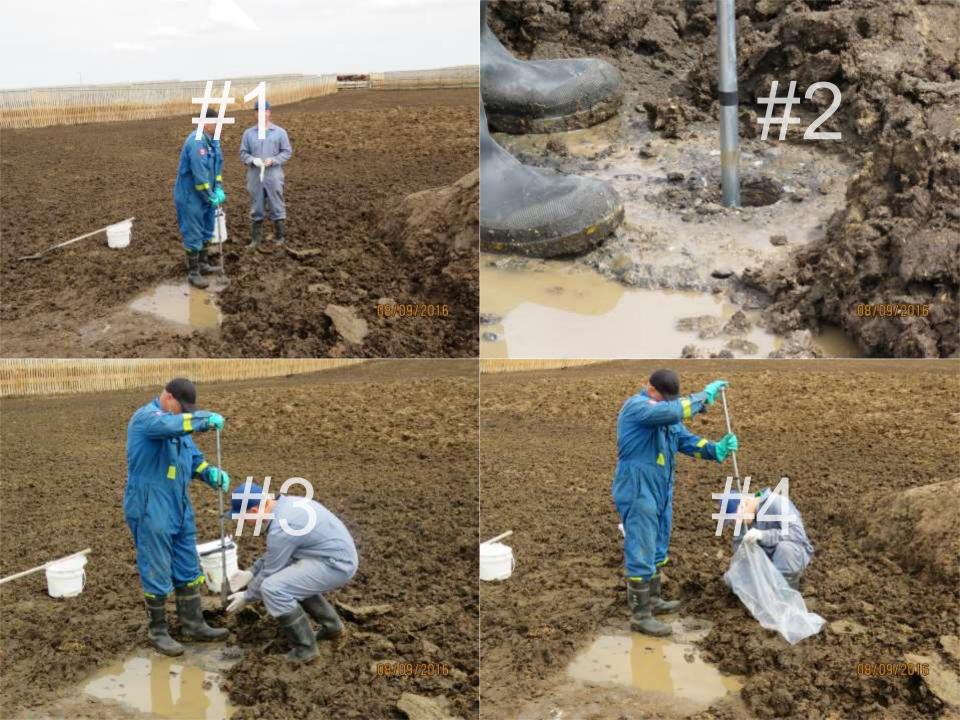

#### Manure Assessment

# Manure Properties

- Nutrient content
- Heavy metal content
- Pen cleanout volume and mass
- Transportation