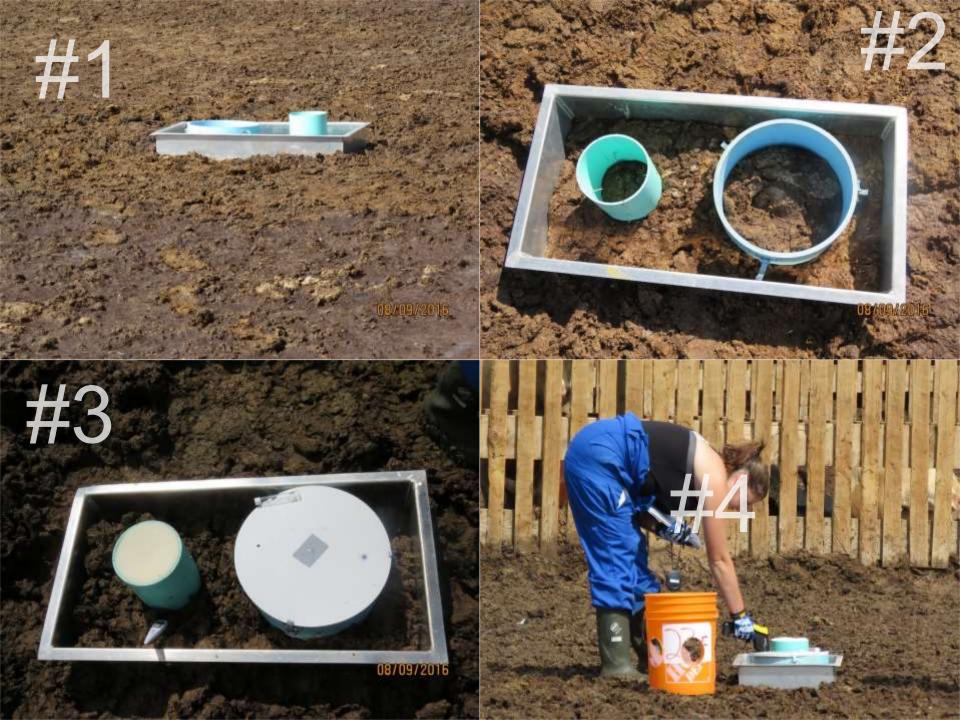

#### Impact of Amended Feedlot Pen Surface on Cattle Health and Welfare, Environmental and Economic Sustainability









## Roller Compacted Concrete "RCC"





**RCC Pen Floor** 





## Animal Health and Welfare Assessment



# Cattle Health & Welfare

- Lameness rates
- Cattle tag score
- Cattle behaviour

- Lameness score
- Pen mud score
- Cattle stress levels



## RCC Engineering Assessment



# **RCC** Properties

- Compressive strength
- Core length
- Toxicity
- Metals analysis
- Freeze-thaw





#### Environmental Impact Assessment



## Environmental Impact

- Ammonia
- Greenhouse gases
- Runoff water
- Seepage
- Manure



#### Ammonia and Greenhouse Gas Emissions









#### Runoff Water Assessment





## Seepage (Sub-surface Soil) Assessment





#### Manure Assessment



# Manure Properties

- Nutrient content
- Heavy metal content
- Pen cleanout volume and mass
- Transportation



#### Economic Assessment



# Economics (\$)

- Average daily gain
- Tag scores
- Manure management
- Pen floor construction
- Pen floor maintenance



# Thank You!





Alberta Government