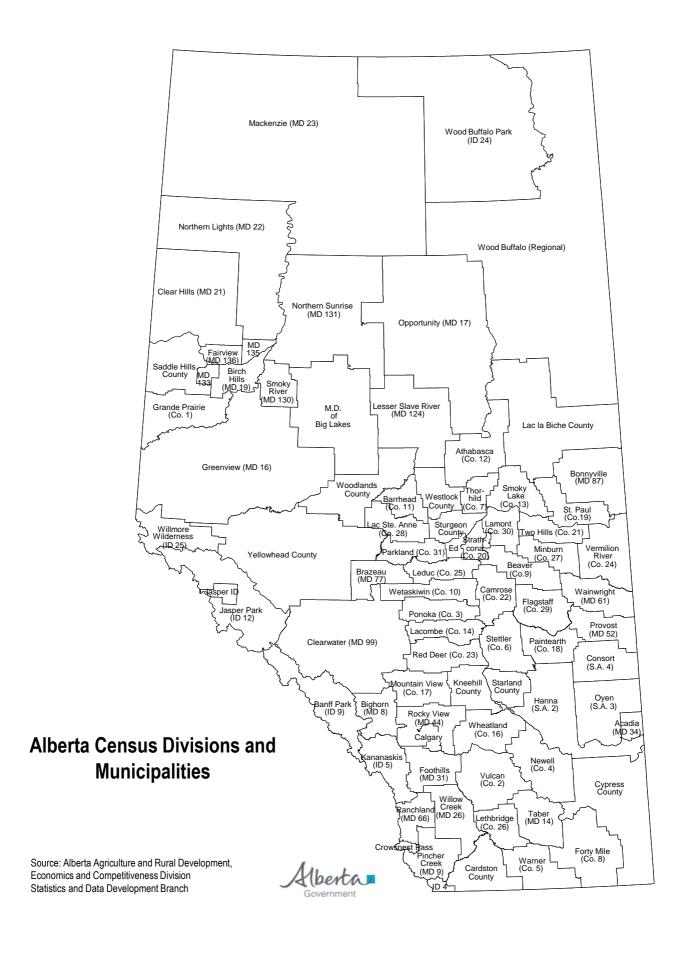

#### Alberta Municipalities Classified by Region

## **South Region**

**Cardston County** 

Cypress County

MD of Foothills No. 31

County of Forty Mile No. 8

Lethbridge County

County of Newell

MD of Pincher Creek No. 9

MD of Ranchland No. 66

MD of Taber

**Vulcan County** 

County of Warner No. 5

Wheatland County

MD of Willow Creek No. 26

# **Central Region**

MD of Acadia No. 34

MD of Bighorn No. 8

Calgary

Clearwater County

**Kneehill County** 

Lacombe County

Mountain View County

County of Paintearth No. 18

Ponoka County

Red Deer County

Rocky View County

Special Area No. 2

Special Area No. 3

Special Area No. 4

Starland County

County of Stettler No. 6

## **North East Region**

Beaver County

MD of Bonnyville No. 87

**Camrose County** 

Flagstaff County

Lac La Biche County

**Lamont County** 

County of Minburn No. 27

MD of Provost No. 52

Smoky Lake County

County of St. Paul No. 19

County of Two Hills No. 21

County of Vermilion River

MD of Wainwright No. 61

# **North West Region**

Athabasca County

County of Barrhead No. 11

**Brazeau County** 

Edmonton

Lac Ste. Anne County

Leduc County

MD of Lesser Slave River No. 124

Parkland County

Strathcona County

Sturgeon County

Thorhild County

Westlock County

County of Wetaskiwin No. 10

**Woodlands County** 

Yellowhead County

#### **Peace Region**

MD of Big Lakes

Birch Hills County

Clear Hills County

MD of Fairview No. 136

County of Grande Prairie No. 1

MD of Greenview No. 16

Mackenzie County

County of Northern Lights

Northern Sunrise County

MD of Peace No. 135

Saddle Hills County

MD of Smoky River No. 130

MD of Spirit River No. 133

| Region | County        | Custom Charge<br>(\$/hour) | Operation             | Equipment                                                      | Rental Charge                        | Notes                                                    |
|--------|---------------|----------------------------|-----------------------|----------------------------------------------------------------|--------------------------------------|----------------------------------------------------------|
| 5      | Vulcan        |                            | BM Rental             | Rotary mower 15' wide                                          | \$325.00/day or<br>\$210.00/half day | Rental only, no operator, tractor or fuel                |
| 5      | Vulcan        |                            | BM Rental             | Rotary mower 6' wide                                           | \$185.00/day or<br>\$120.00/half day | Rental only, no operator, tractor or fuel                |
| С      | Bighorn MD 8  | \$125.00/hour plus fuel    | BP/RP                 | Cat D3 dozer                                                   |                                      | Plus trucking of equipment one way                       |
| С      | Clearwater    | \$125.00/hour plus fuel    | BP/RP                 | Cat D3 dozer                                                   |                                      | Plus trucking of equipment one way                       |
| С      | Kneehill      | \$155.00-165.00/hour       | BP/RP                 | Cat D7G dozer                                                  |                                      | Plus trucking of equipment one way                       |
| С      | Kneehill      | \$155.00-165.00/hour       | R                     | Cat D7G dozer with ripper                                      |                                      | Plus tip replacement; plus trucking of equipment one way |
| С      | Lacombe       | \$155.00-165.00/hour       | BP/RP                 | Cat D7G dozer                                                  |                                      | Plus trucking of equipment one way                       |
| С      | Lacombe       | \$155.00-165.00/hour       | R                     | Cat D7G dozer with ripper                                      |                                      | Plus tip replacement; plus trucking of equipment one way |
| С      | Mountain View | \$125.00/hour plus fuel    | BP/RP                 | Cat D3 dozer                                                   |                                      | Plus trucking of equipment one way                       |
| С      | Mountain View | \$155.00/hour              | BP/RP                 | Cat D6D dozer                                                  |                                      | Plus trucking of equipment one way                       |
| С      | Mountain View | \$155.00-165.00/hour       | BP/RP                 | Cat D7G dozer                                                  |                                      | Plus trucking of equipment one way                       |
| С      | Mountain View | \$160.00/hour              | BP/RP                 | Cat D7G dozer                                                  |                                      | Plus trucking of equipment one way                       |
| С      | Mountain View | \$175.00/hour              | BP/RP                 | Cat D8K dozer                                                  |                                      | Plus trucking of equipment one way                       |
|        | Legend        |                            |                       | North West BM - Brush Mowing BP/RP - Brushing & Piling or      |                                      |                                                          |
|        |               | Note: No observat          | ions were obtained fo | or the Peace Region. Rates include operator and fuel and are b | ased on one pass per ac              | re, unless otherwise stated.                             |