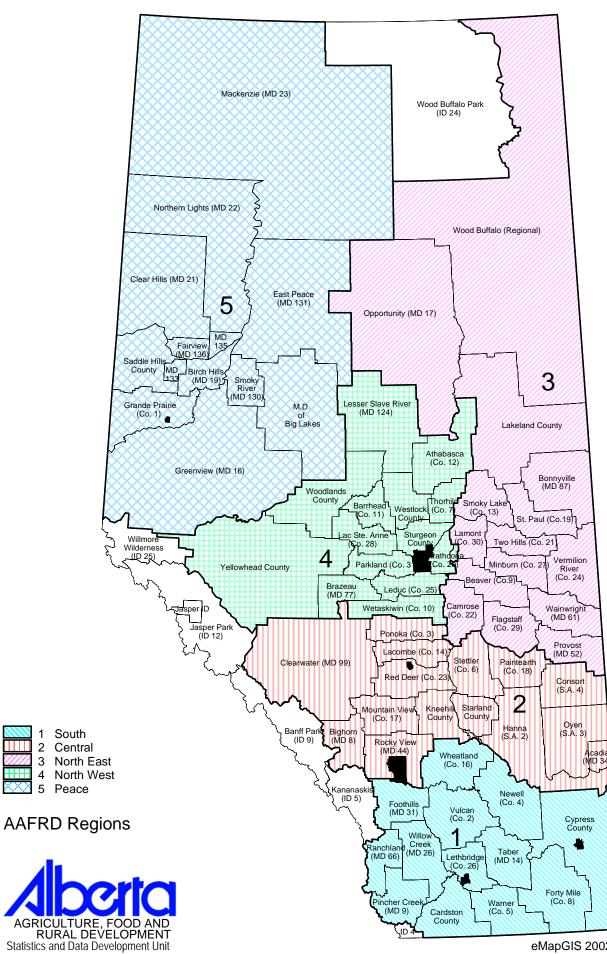

eMapGIS 2002(c) 09/06/2002

1

3

2

#### Alberta Municipalities Classified by Region

| South Region*           |       |               |
|-------------------------|-------|---------------|
| Legal Name              | AMC   | Reference     |
| Cardston County         |       | M.D. No. 6    |
| Cypress County          |       | M.D. No. 1    |
| Foothills No. 31        | MD 31 | M.D. No. 31   |
| Forty Mile County No. 8 | CO 8  | County No.8   |
| Lethbridge County       |       | County No. 26 |
| Newell County No. 4     | CO 4  | County No. 4  |
| Pincher Creek No. 9     | MD 9  | M.D. No. 9    |
| Ranchland No. 66        | MD 66 | M.D. No. 66   |
| Taber                   | MD    | M.D. No. 14   |
| Vulcan County           |       | County No. 2  |
| Warner County No. 5     | CO 5  | County No. 5  |
| Wheatland County        |       | County No. 16 |
| Willow Creek No. 26     | MD 26 | M.D. No. 26   |
|                         |       |               |

| North West Region*         |        |                  |
|----------------------------|--------|------------------|
| Legal Name                 | AMC    | <b>Reference</b> |
| Athabasca County No. 12    | CO 12  | County No. 12    |
| Barrhead County No. 11     | CO 11  | County No. 11    |
| Brazeau No. 77             | MD 77  | M.D. No. 77      |
| Edmonton                   |        | Edmonton         |
| Lac Ste. Anne County       |        | County No. 28    |
| Leduc County               |        | County No. 25    |
| Lesser Slave River No. 124 | MD 124 | M.D. No. 124     |
| Parkland County            |        | County No. 31    |
| Strathcona County          |        | County No. 20    |
| Sturgeon County            |        | M.D. No. 90      |
| Thorhild County No. 7      | CO 7   | County No. 7     |
| Westlock County            |        | M.D. No. 92      |
| Wetaskiwin County No. 10   | CO 10  | County No. 10    |
| Woodlands County           |        | M.D. No. 15      |
| Yellowhead County          |        | M.D. No. 94      |

| Central Region*          |       |               |
|--------------------------|-------|---------------|
| Legal Name               | AMC   | Reference     |
| Acadia No. 34            | MD 34 | M.D. No. 34   |
| Bighorn No. 8            | MD 8  | M.D. No. 8    |
| Calgary                  |       | Calgary       |
| Clearwater County        |       | M.D. No. 99   |
| Kneehill County          |       | M.D. No. 48   |
| Lacombe County           |       | County No. 14 |
| Mountain View County     |       | County No. 17 |
| Paintearth County No. 18 | CO 18 | County No. 18 |
| Ponoka County            |       | County No. 3  |
| Red Deer County          |       | County No. 23 |
| Rocky View No. 44        | MD 44 | M.D. No. 44   |
| Special Area No. 2       | SA 2  | S.A. No. 2    |
| Special Area No. 3       | SA 3  | S.A. No. 3    |
| Special Area No. 4       | SA 4  | S.A. No. 4    |
| Starland County          |       | M.D. No. 47   |
| Stettler County No. 6    | CO 6  | County No. 6  |

| ) |
|---|
|   |
|   |
|   |
|   |
| ) |
|   |
| ) |
|   |
|   |
|   |

AMC – Abbreviated Municipality Code Reference – Prior Legal Name

North East Region\* Legal Name

Camrose County No. 22

Minburn County No. 27

Opportunity No. 17

Smoky Lake County

Wainwright No. 61

St. Paul County No. 19

Two Hills County No. 21

Vermilion River County No. 24 CO 24

Beaver County

Bonnyville No. 87

Flagstaff County

Lakeland County

Lamont County

Provost No. 52

\* AAFRD Regional boundaries no longer exist; however, these have been maintained to facilitate historical comparisons.

AMC

-----

MD 87

-----

-----

-----

-----

CO 19

CO 21

MD 61

Reference

County No. 9

M.D. No. 87

County No. 29

County No. 30

County No. 13

County No. 19

County No. 21

County No. 24

M.D. No. 61

M.D. No. 87

CO 22 County No. 22

CO 27 County No. 27

MD 17 M.D. No. 17

MD 52 M.D. No. 52

Statistics and Data Development Unit

| Region | County             | Soil<br>Type | Irr? |   | ise<br>Years | Years<br>Left | <br>Crop | Acres In Lease Total Acres<br>Hay Pasture Other Paid On | Cash<br>(\$/ac) | Crop Rent<br>Share Due | Notes                                                                     |
|--------|--------------------|--------------|------|---|--------------|---------------|----------|---------------------------------------------------------|-----------------|------------------------|---------------------------------------------------------------------------|
| S      | Foothills<br>MD 31 | DB           | Ν    | W | 3            | 2             | 320      | 320                                                     | 25.00           | S,F                    | LL pays taxes; T pays weed control, fertilizer seeding and crop insurance |
| S      | Foothills<br>MD 31 | BR           | N    | W | 3            | 2             | 525      | 525                                                     | 30.00           | S,F                    | LL pays taxes; T pays weed control, fertilizer seeding and crop insurance |
| S      | Foothills<br>MD 31 | DB           | N    | W | 3            | 2             | 605      | 605                                                     | 35.00           | S,F                    | LL pays taxes; T pays weed control, fertilizer seeding and crop insurance |
| S      | Foothills<br>MD 31 | DB           | N    | W | 1            | 1             | 570      | 570                                                     | 40.00           | S,F                    | LL pays taxes; T pays weed control, fertilizer seeding and crop insurance |
| S      | Foothills<br>MD 31 | DB           | N    | W | 1            | 1             | 280      | 280                                                     | 40.00           | S,F                    | LL pays taxes; T pays weed control, fertilizer seeding and crop insurance |
| S      | Foothills<br>MD 31 | DB           | N    | W | 5            | 4             | 155      | 155                                                     | 42.50           | S                      | LL pays taxes; T pays weed control, fertilizer seeding and crop insurance |
| S      | Foothills<br>MD 31 | DB           | N    | W | 3            | 1             | 320      | 320                                                     | 45.00           | S,F                    | LL pays taxes; T pays weed control, fertilizer seeding and crop insurance |
| S      | Foothills<br>MD 31 | DB           | N    | W | 3            | 1             | 240      | 240                                                     | 45.00           | S,F                    | LL pays taxes; T pays weed control, fertilizer seeding and crop insurance |
| S      | Foothills<br>MD 31 | DB           | N    | V | 1            | 1             | 605      | 605                                                     | 45.00           | S,F                    | LL pays taxes; T pays weed control, fertilizer seeding and crop insurance |
| S      | Foothills<br>MD 31 | DB           | N    | W | 3            | 1             | 80       | 80                                                      | 45.00           | F                      | LL pays taxes; T pays weed control, fertilizer seeding and crop insurance |