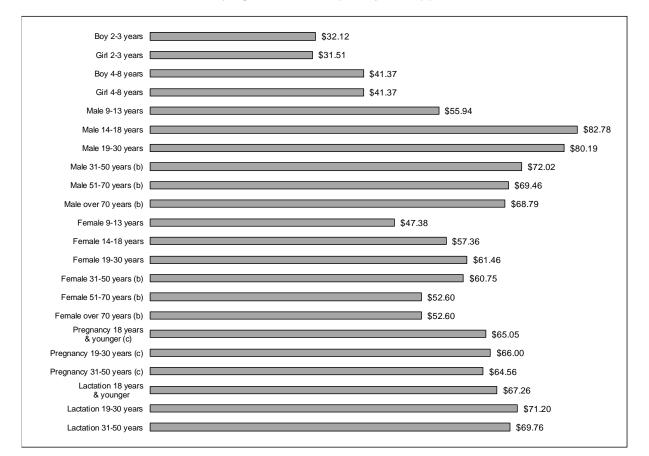

Edmonton Nutritious Food Basket - Total Weekly Average Cost (\$) by Age/Gender Group - July 2015 (a)

(a) Add 10% to Total Weekly Average Cost to cover condiments, baking supplies, tea, coffee, etc., Vitamin D supplement for adult men and women over 50 years of age and iron supplement for pregnant women.

(a) Composed of a man (31-50 years), a woman (31-50 years), a boy (9-13 years) and a girl (4-8 years).

(b) Add 10% to Total Weekly Average Cost to cover condiments, baking supplies, tea, coffee, etc., Vitamin D supplement for adult men and women over 50 years of age and iron supplement for pregnant women.

(b) A daily Vitamin D supplement is required for adult men and women over 50 years of age.

(c) A daily iron supplement is required for pregnant women.