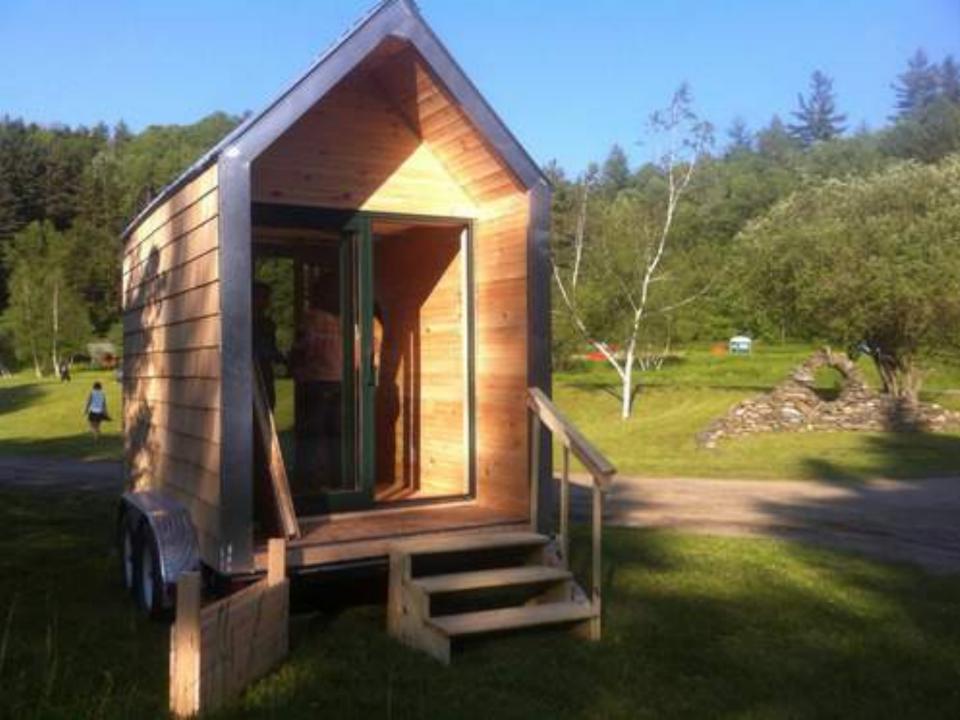

br>ASTM C203            | 25.7 | 10  |
| Dimensional<br>Stability (%)<br>ASTM D2126        | 0.72 | 2   |

# **Future**ASTM E72



#### ASTM E564



# RESIN COSTS

Start with 1 - 10%

Grows to >25% in 5 days

### SUSTAINABILITY

- Biobased
- Renewable
- No VOCs
- No GWP Gasses
- LEED points



#### MUSHROOM® INSULATION

#### **AWARDS**

- WeForum Tech Pioneer
- PopSci Best of What's New
- Buckminster Fuller Challenge
- Green Challenge
- and many more



# THE CHRONICLE COTE PACKAGING SCIENTIFIC DISCOVERY AMERICAN Bloomberg Businessweek CSIENY TIME CON L The New York Eimes House WIRE D POPULAR dwell THE WALL STREET JOURNAL Economist

#### **PRESS**

"Mushroom Insulation might be the world's greenest insulation" -Alison Bailes, PhD Green Building Advisor, 2013





# PROTOTYPING PANELS



















# ecovative

jersey@ecovativedesign.com