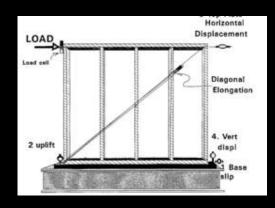

Mushroom® Materials











2007

Eben Bayer Gavin McIntyre





## LOCATIONS







#### Restore Mushroom Packaging









#### Rigid Board Insulation







**Acoustic Panels** 



**Door Cores** 



#### Grow in Place



## DOES IT WORK?

- Fire
- Pests
- Moisture
- Strength
- Ease of installation
- Sustainability



# STRUCTURE

#### Current

| Property                                          | Eco  | EPS |
|---------------------------------------------------|------|-----|
| Density (lbs/<br>ft³)<br>ASTM C303                | 4    | 0.9 |
| Compressive<br>Strength (10% C,<br>psi) ASTM C165 | 5.2  | 5   |
| Flexure<br>Strength (psi)<br>ASTM C203            | 25.7 | 10  |
| Dimensional<br>Stability (%)<br>ASTM D2126        | 0.72 | 2   |

# **Future**ASTM E72



#### ASTM E564



# RESIN COSTS

Start with 1 - 10%

Grows to >25% in 5 days

### SUSTAINABILITY

- Biobased
- Renewable
- No VOCs
- No GWP Gasses
- LEED points



#### MUSHROOM® INSULATION

#### **AWARDS**

- WeForum Tech Pioneer
- PopSci Best of What's New
- Buckminster Fuller Challenge
- Green Challenge
- and many more



# THE CHRONICLE COTE PACKAGING SCIENTIFIC DISCOVERY AMERICAN Bloomberg Businessweek CSIENY TIME CON L The New York Eimes House WIRE D POPULAR dwell THE WALL STREET JOURNAL Economist

#### **PRESS**

"Mushroom Insulation might be the world's greenest insulation" -Alison Bailes, PhD Green Building Advisor, 2013





# PROTOTYPING PANELS



















# ecovative

jersey@ecovativedesign.com