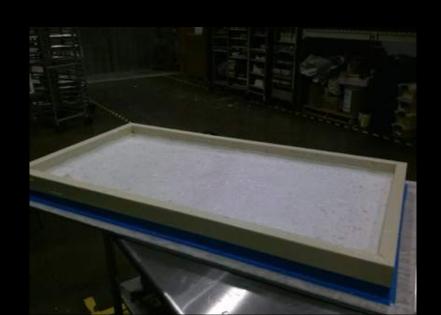

# STRUCTURE

#### Current

| Property                                          | Eco  | EPS |
|---------------------------------------------------|------|-----|
| Density (lbs/<br>ft³)<br>ASTM C303                | 4    | 0.9 |
| Compressive<br>Strength (10% C,<br>psi) ASTM C165 | 5.2  | 5   |
| Flexure<br>Strength (psi)<br>ASTM C203            | 25.7 | 10  |
| Dimensional<br>Stability (%)<br>ASTM D2126        | 0.72 | 2   |