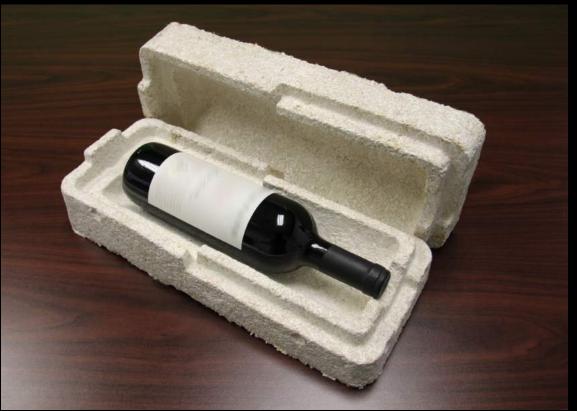

#### **Mushroom Building Materials**

Jersey Malysa Justin Frisino



### TECHNOLOGY



Agricultural Waste





Fungal Mycelium





Mushroom® Materials











2007

Eben Bayer Gavin McIntyre





## LOCATIONS







#### Restore Mushroom Packaging









#### Rigid Board Insulation







**Acoustic Panels** 



**Door Cores** 



#### Grow in Place



## DOES IT WORK?

- Fire
- Pests
- Moisture
- Strength
- Ease of installation
- Sustainability



# STRUCTURE

#### Current

| Property                                          | Eco  | EPS |
|---------------------------------------------------|------|-----|
| Density (lbs/<br>ft³)<br>ASTM C303                | 4    | 0.9 |
| Compressive<br>Strength (10% C,<br>psi) ASTM C165 | 5.2  | 5   |
| Flexure<br>Strength (psi)<br>ASTM C203            | 25.7 | 10  |
| Dimensional<br>Stability (%)<br>ASTM D2126        | 0.72 | 2   |

# **Future**ASTM E72



#### ASTM E564



# RESIN COSTS

Start with 1 - 10%

Grows to >25% in 5 days

### SUSTAINABILITY

- Biobased
- Renewable
- No VOCs
- No GWP Gass