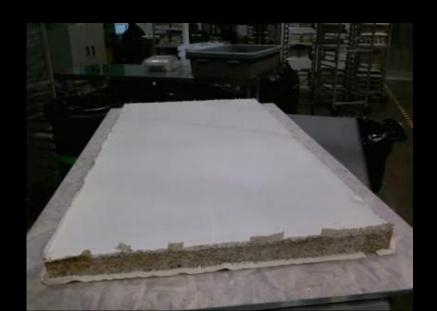

# STRUCTURE

#### Current

| Property                                          | Eco  | EPS |
|---------------------------------------------------|------|-----|
| Density (lbs/<br>ft³)<br>ASTM C303                | 4    | 0.9 |
| Compressive<br>Strength (10% C,<br>psi) ASTM C165 | 5.2  | 5   |
| Flexure<br>Strength (psi)<br>ASTM C203            | 25.7 | 10  |
| Dimensional<br>Stability (%)<br>ASTM D2126        | 0.72 | 2   |