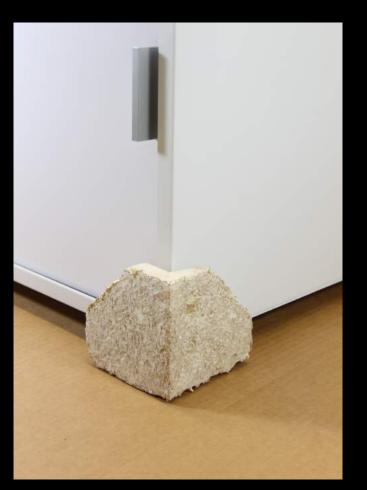

#### **Mushroom Building Materials**

Jersey Malysa Justin Frisino



### TECHNOLOGY



Agricultural Waste





Fungal Mycelium





Mushroom® Materials











2007

Eben Bayer Gavin McIntyre





## LOCATIONS







#### Restore Mushroom Packaging









#### Rigid Board Insulation







**Acoustic Panels** 



**Door Cores** 



#### Grow in Place



## DOES IT WORK?

- Fire
- Pests
- Moisture
- Strength
- Ease of installation
- Sustainability



# STRUCTURE

#### Current

| Property                                          | Eco  | EPS |
|---------------------------------------------------|------|-----|
| Density (lbs/<br>ft³)<br>ASTM C303                | 4    | 0.9 |
| Compressive<br>Strength (10% C,<br>psi) ASTM C165 | 5.2  | 5   |
| Flexure<br>Strength (psi)<br>ASTM C203            | 25.7 | 10  |
| Dimensional<br>Stability (%)<br>ASTM D2126        | 0.72 | 2   |

# **Future**ASTM E72



#### ASTM E564



# RESIN COSTS

Start with 1 - 10%

Grows to >25% in 5 days

### SUSTAINABILITY

- Biobased
- Renewable
- No VOCs
- No GWP Ga