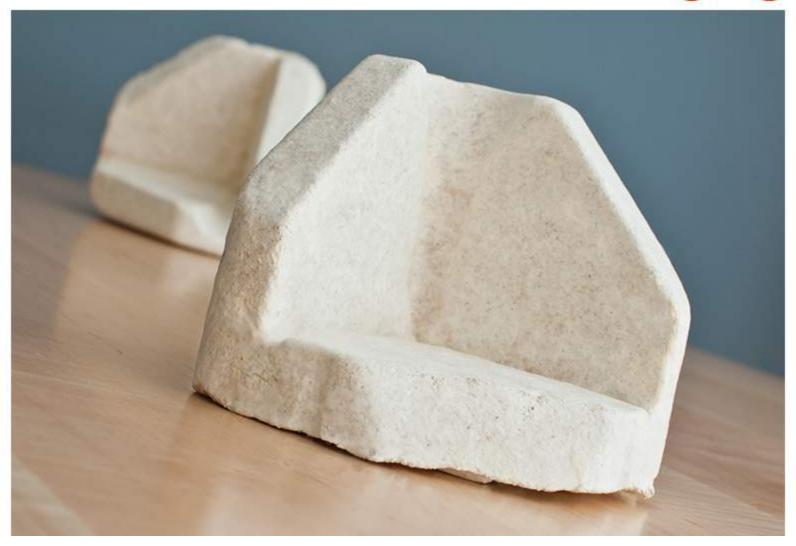

#### **Mushroom Building Materials**

Jersey Malysa Justin Frisino



### TECHNOLOGY



Agricultural Waste





Fungal Mycelium





Mushroom® Materials











2007

Eben Bayer Gavin McIntyre





## LOCATIONS







#### Restore Mushroom Packaging









#### Rigid Board Insulation







**Acoustic Panels** 



**Door Cores** 



#### Grow in Place



## DOES IT WORK?

- Fire
- Pests
- Moisture
- Strength
- Ease of installation
- Sustainability



# STRUCTURE

#### Current

| Property                                          | Eco  | EPS |
|---------------------------------------------------|------|-----|
| Density (lbs/<br>ft³)<br>ASTM C303                | 4    | 0.9 |
| Compressive<br>Strength (10% C,<br>psi) ASTM C165 | 5.2  | 5   |
| Flexure<br>Strength (psi)<br>ASTM C203            | 25.7 | 10  |
| Dimensional<br>Stability (%)<br>ASTM D2126        | 0.72 | 2   |

# **Future**ASTM E72



#### ASTM E564



# RESIN COSTS

Start with 1 - 10%

Grows to >25% in 5 days

### SUSTAINABILITY

- Biobased
- Renewable
- No VOCs
- No GWP