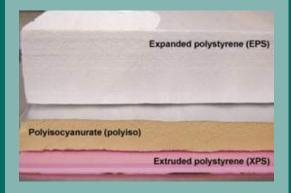

#### Current

| Property                                          | Eco  | EPS |
|---------------------------------------------------|------|-----|
| Density (lbs/<br>ft³)<br>ASTM C303                | 4    | 0.9 |
| Compressive<br>Strength (10% C,<br>psi) ASTM C165 | 5.2  | 5   |
| Flexure<br>Strength (psi)<br>ASTM C203            | 25.7 | 10  |
| Dimensional<br>Stability (%)<br>ASTM D2126        | 0.72 | 2   |